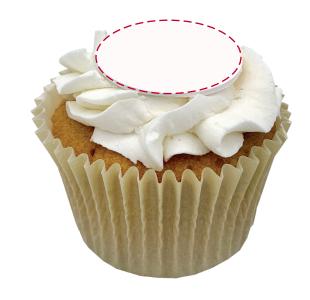

## YOUR VISUAL PROOF (2 of 2)

Order ReferencexxxxxDate createdxx/xx/xxCreated byxx

| Print area | 40 mm dia.  |
|------------|-------------|
| Logo size  | xx x xxmm   |
| Branding   | Full colour |

– – – Safe Text Area

Product size

Visual scale 100%.