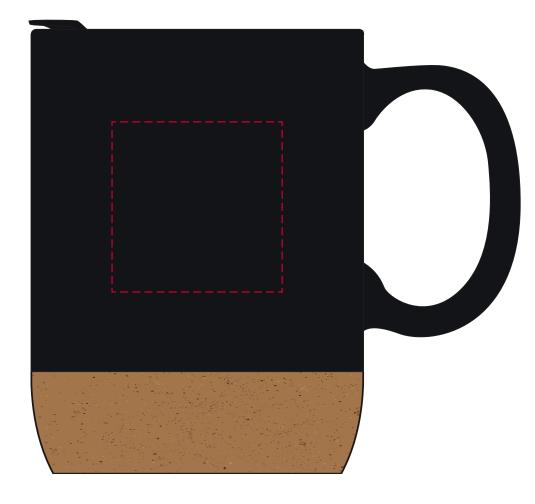

## YOUR VISUAL PROOF

Order ReferencexxxxxDate createdxx/xx/xxCreated byxx

| Product  | 245652                   |
|----------|--------------------------|
| Colour   | Black / Cork             |
| Branding | Spot Colour (2 col. max) |