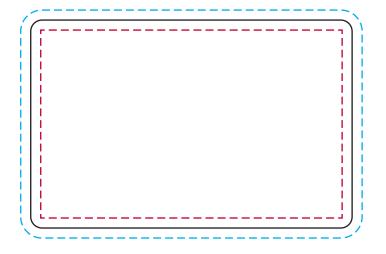

## YOUR VISUAL PROOF

---- Safe text Area
---- Print area/Cutline
---- Bleed

**Scale** 100%

**Print area** 55 x 85mm **Logo size** xx x xxmm

Order Reference

Date created

Created by

xxxxxx xx/xx/xx