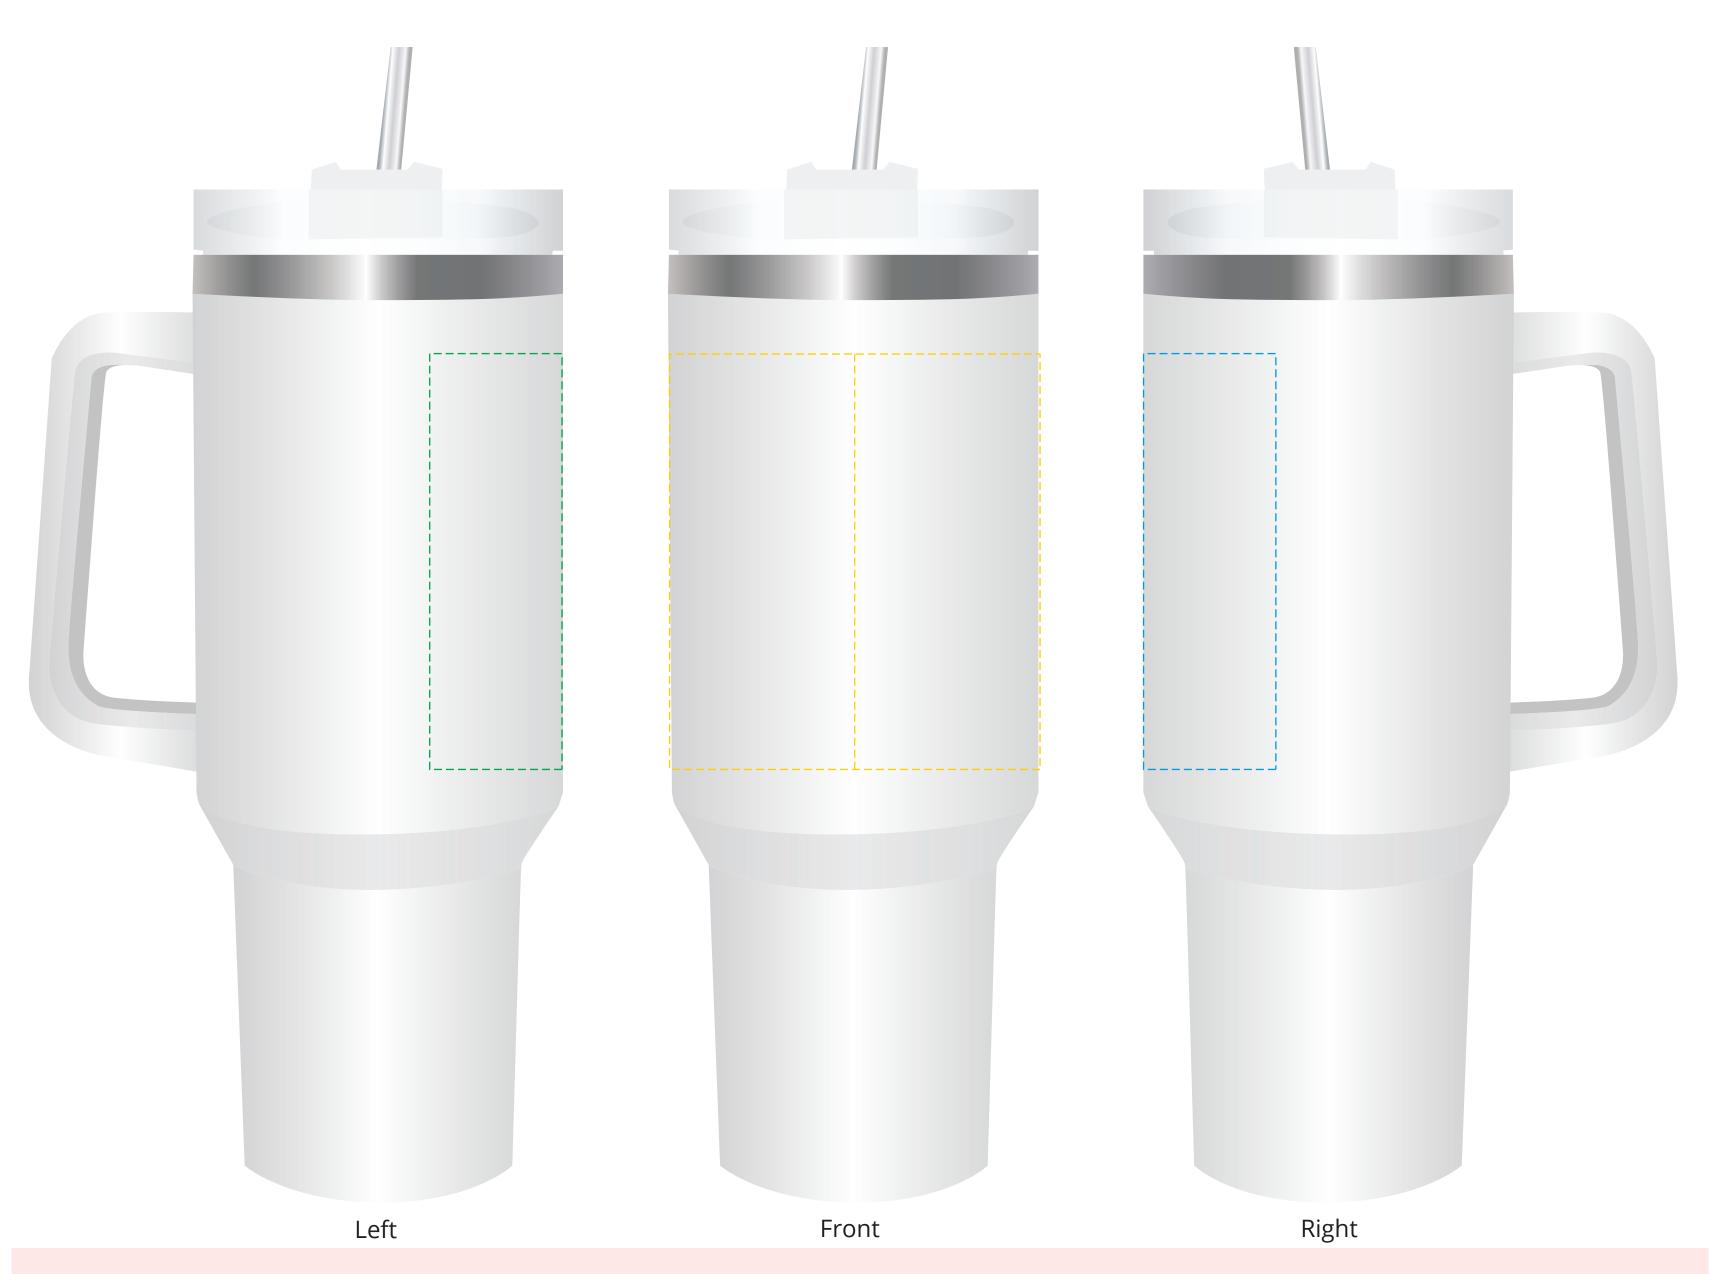

## YOUR VISUAL PROOF (1 of 2)

For Visual Purposes Only. Please see page 2 for actual artwork size.

Order Reference

XXXXXX

Date created

Created by

xx/xx/xx

XX

**Product** 245668

Colour White

Branding Spot Colour (2 col. max)

PANTONE® Colours

PANTONE® PAN
XXXC XX

PANTONE® XXXC

**Artwork Advisories** 

This template is not to scale and is to be used as a **guide for print size & positioning only.** 

## YOUR VISUAL PROOF (2 of 2)

Print area

--- Front face
--- Right face

Visual scale 100%.

Order Reference
Date created

xxxxxx xx/xx/xx

Created by

Print area 140 x 110mm

Logo size xx x xxmm

**Branding** Spot Colour (2 col. max)