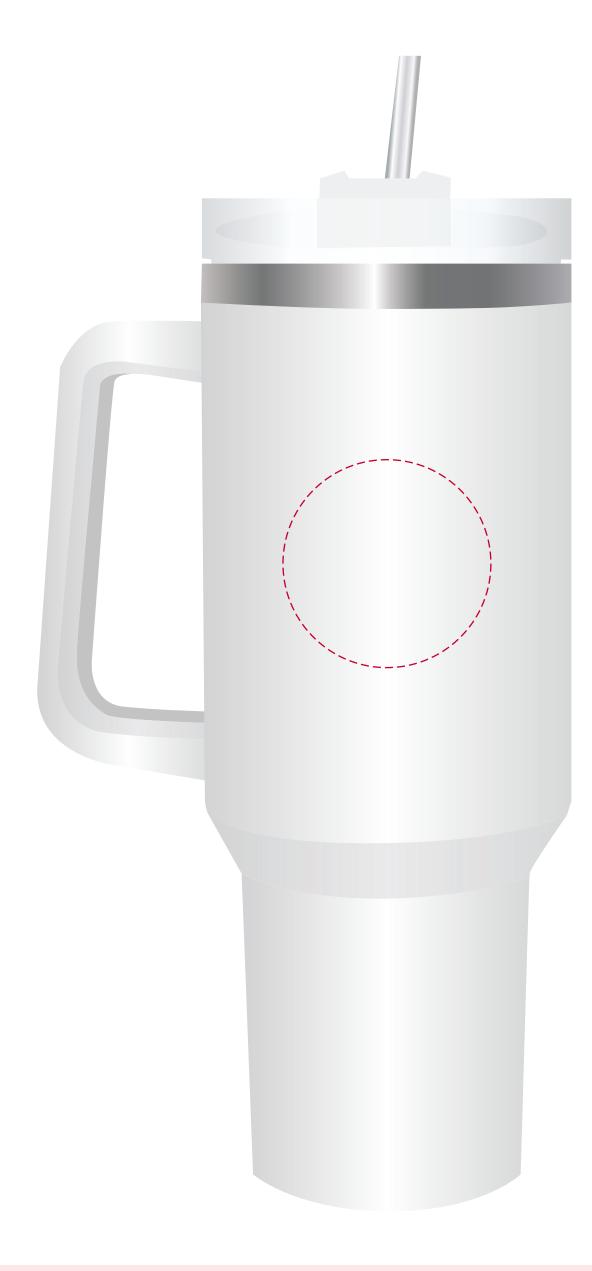

## YOUR VISUAL PROOF

Scale 100%

Print area

55 mm dia.

Logo size

xx x xxmm

Order Reference xxxxxx

Date created xx/xx/xx

Created by xx

Product 245668
Colour White

Branding Spot Colour