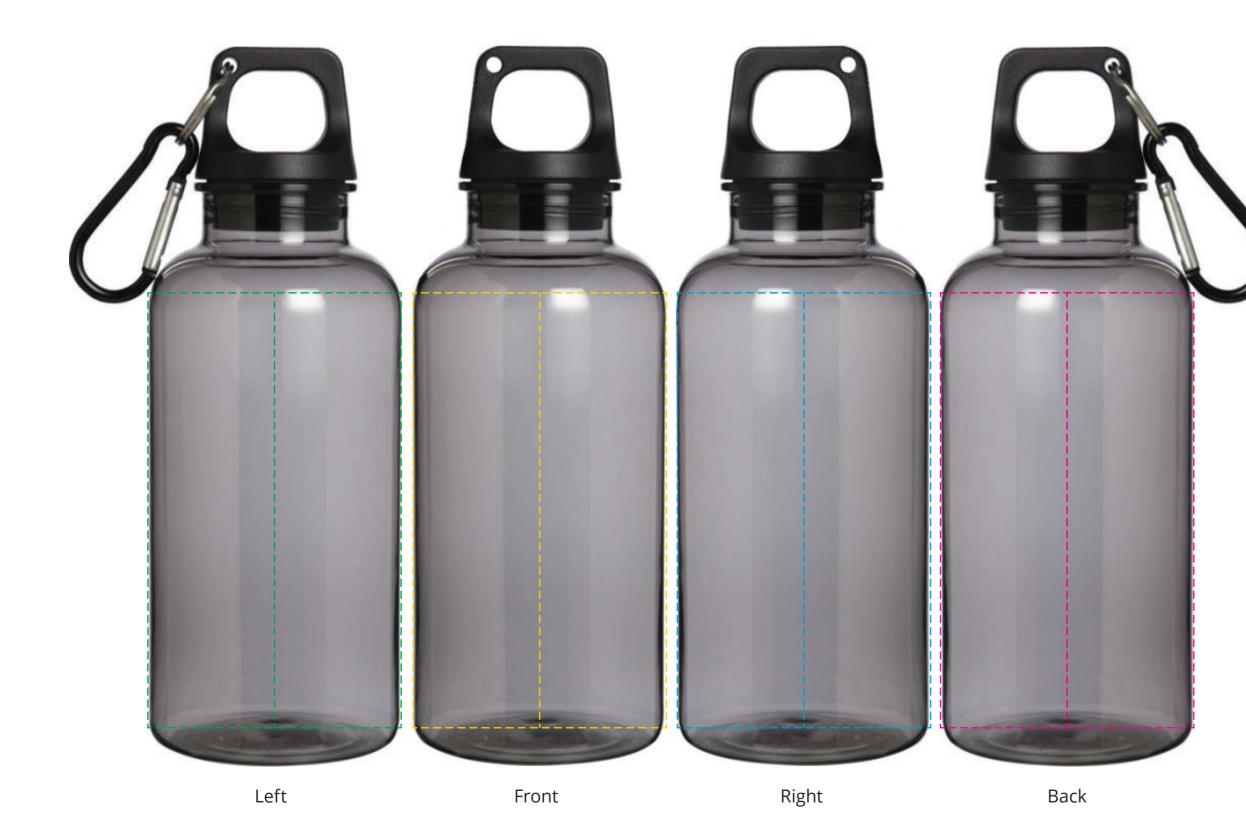

## YOUR VISUAL PROOF (1 of 2)

Visual Purposes Only. Please see page 2 for actual artwork size.

| Order Reference | xxxxxx   |
|-----------------|----------|
| Date created    | xx/xx/xx |
| Created by      | хх       |

Product Colour Branding 245741 Black Full Colour

## **Artwork Advisories**

This template is not to scale and is to be used as a **guide for print size & positioning only. Full colour printed colours may differ** when printed to the final product.

It is the customer's responsibility to ensure that the proof is correct in all areas. Please be sure to double-check spelling, grammar, layout and design before approving artwork. **Due to the variation in monitor colours and adjustments, PDF proofs may not provide an accurate colour representation of the final product & printed work.** Once artwork is approved, your order will be processed based on the above unless any amendments are made. All orders are subject to our terms and conditions.