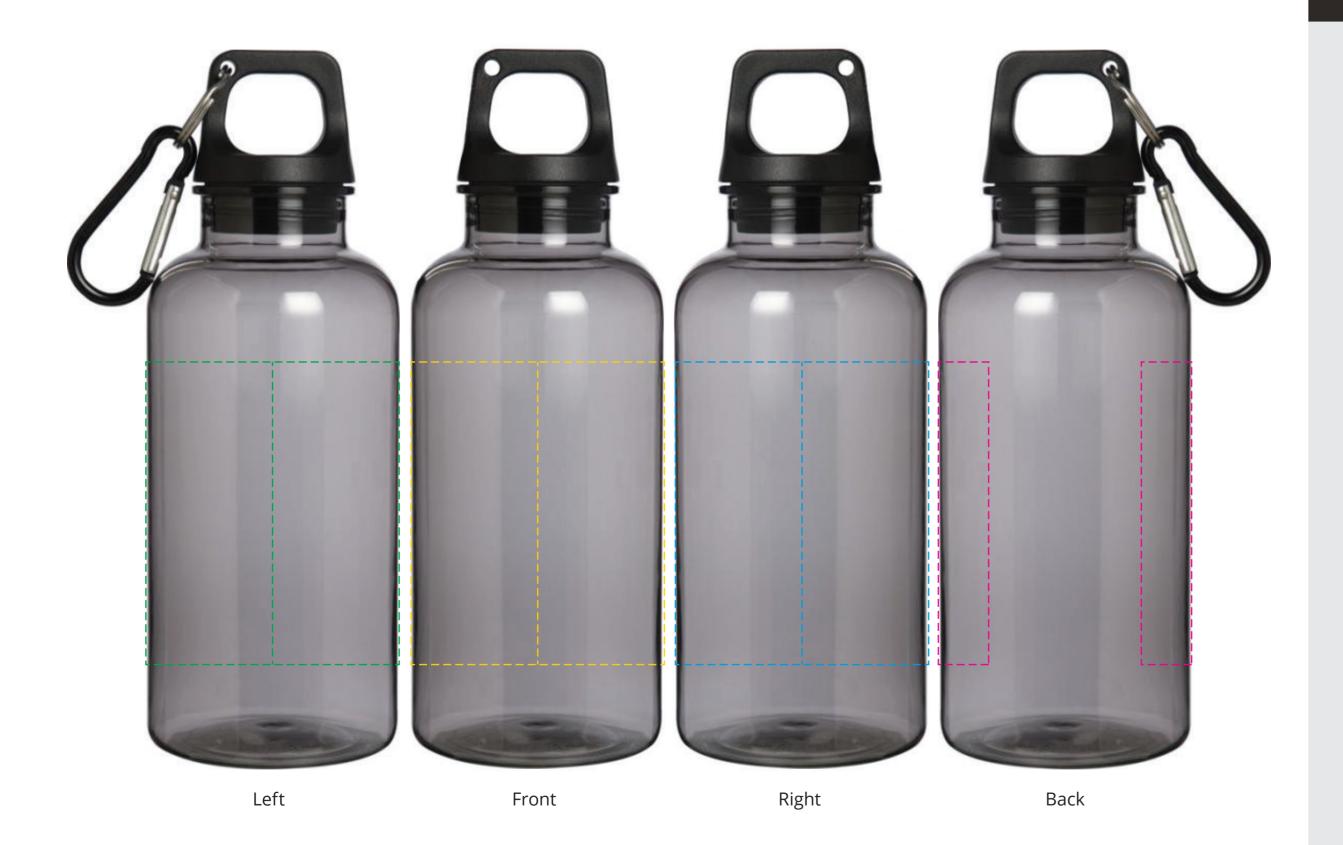

## YOUR VISUAL PROOF (2 of 2)

**Scale** 100%

Order Reference
Date created
Created by

xxxxxx xx/xx/xx

Print area Logo size 170 x 80 mm xx x xx mm

**Branding** Spot Colour