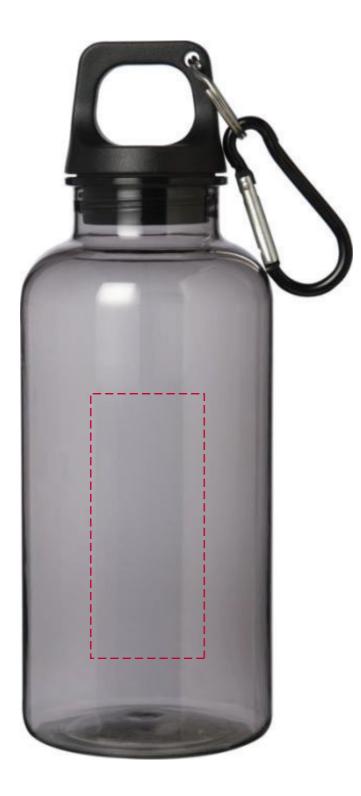

## YOUR VISUAL PROOF

Order ReferencexxxxxxDate createdxx/xx/xxCreated byxx

| Product  | 245741      |
|----------|-------------|
| Colour   | Black       |
| Branding | Spot colour |