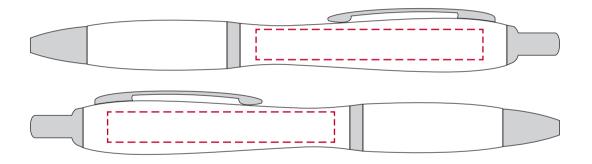

## YOUR VISUAL PROOF (2 of 4)

Scale 100%

Print Area 180 x 60 mm Logo Size xx x xx mm

Order Reference

XXXXXX

Date created

xx/xx/xx

Created by

XX

Product 245801

Colour White/White

Branding Spot Colour (1 col. max)

PANTONE® Colours

PANTONE® XXXC

**Artwork Advisories** 

It is the customer's responsibility to ensure that the proof is correct in all areas. Please be sure to double-check spelling, grammar, layout and design before approving artwork. Due to the variation in monitor colours and adjustments, PDF proofs may not provide an accurate colour representation of the final product & printed work. Once artwork is approved, your order will be processed based on the above unless any amendments are made. All orders are subject to our terms and conditions.

Please email all approvals/amends to your order processor.