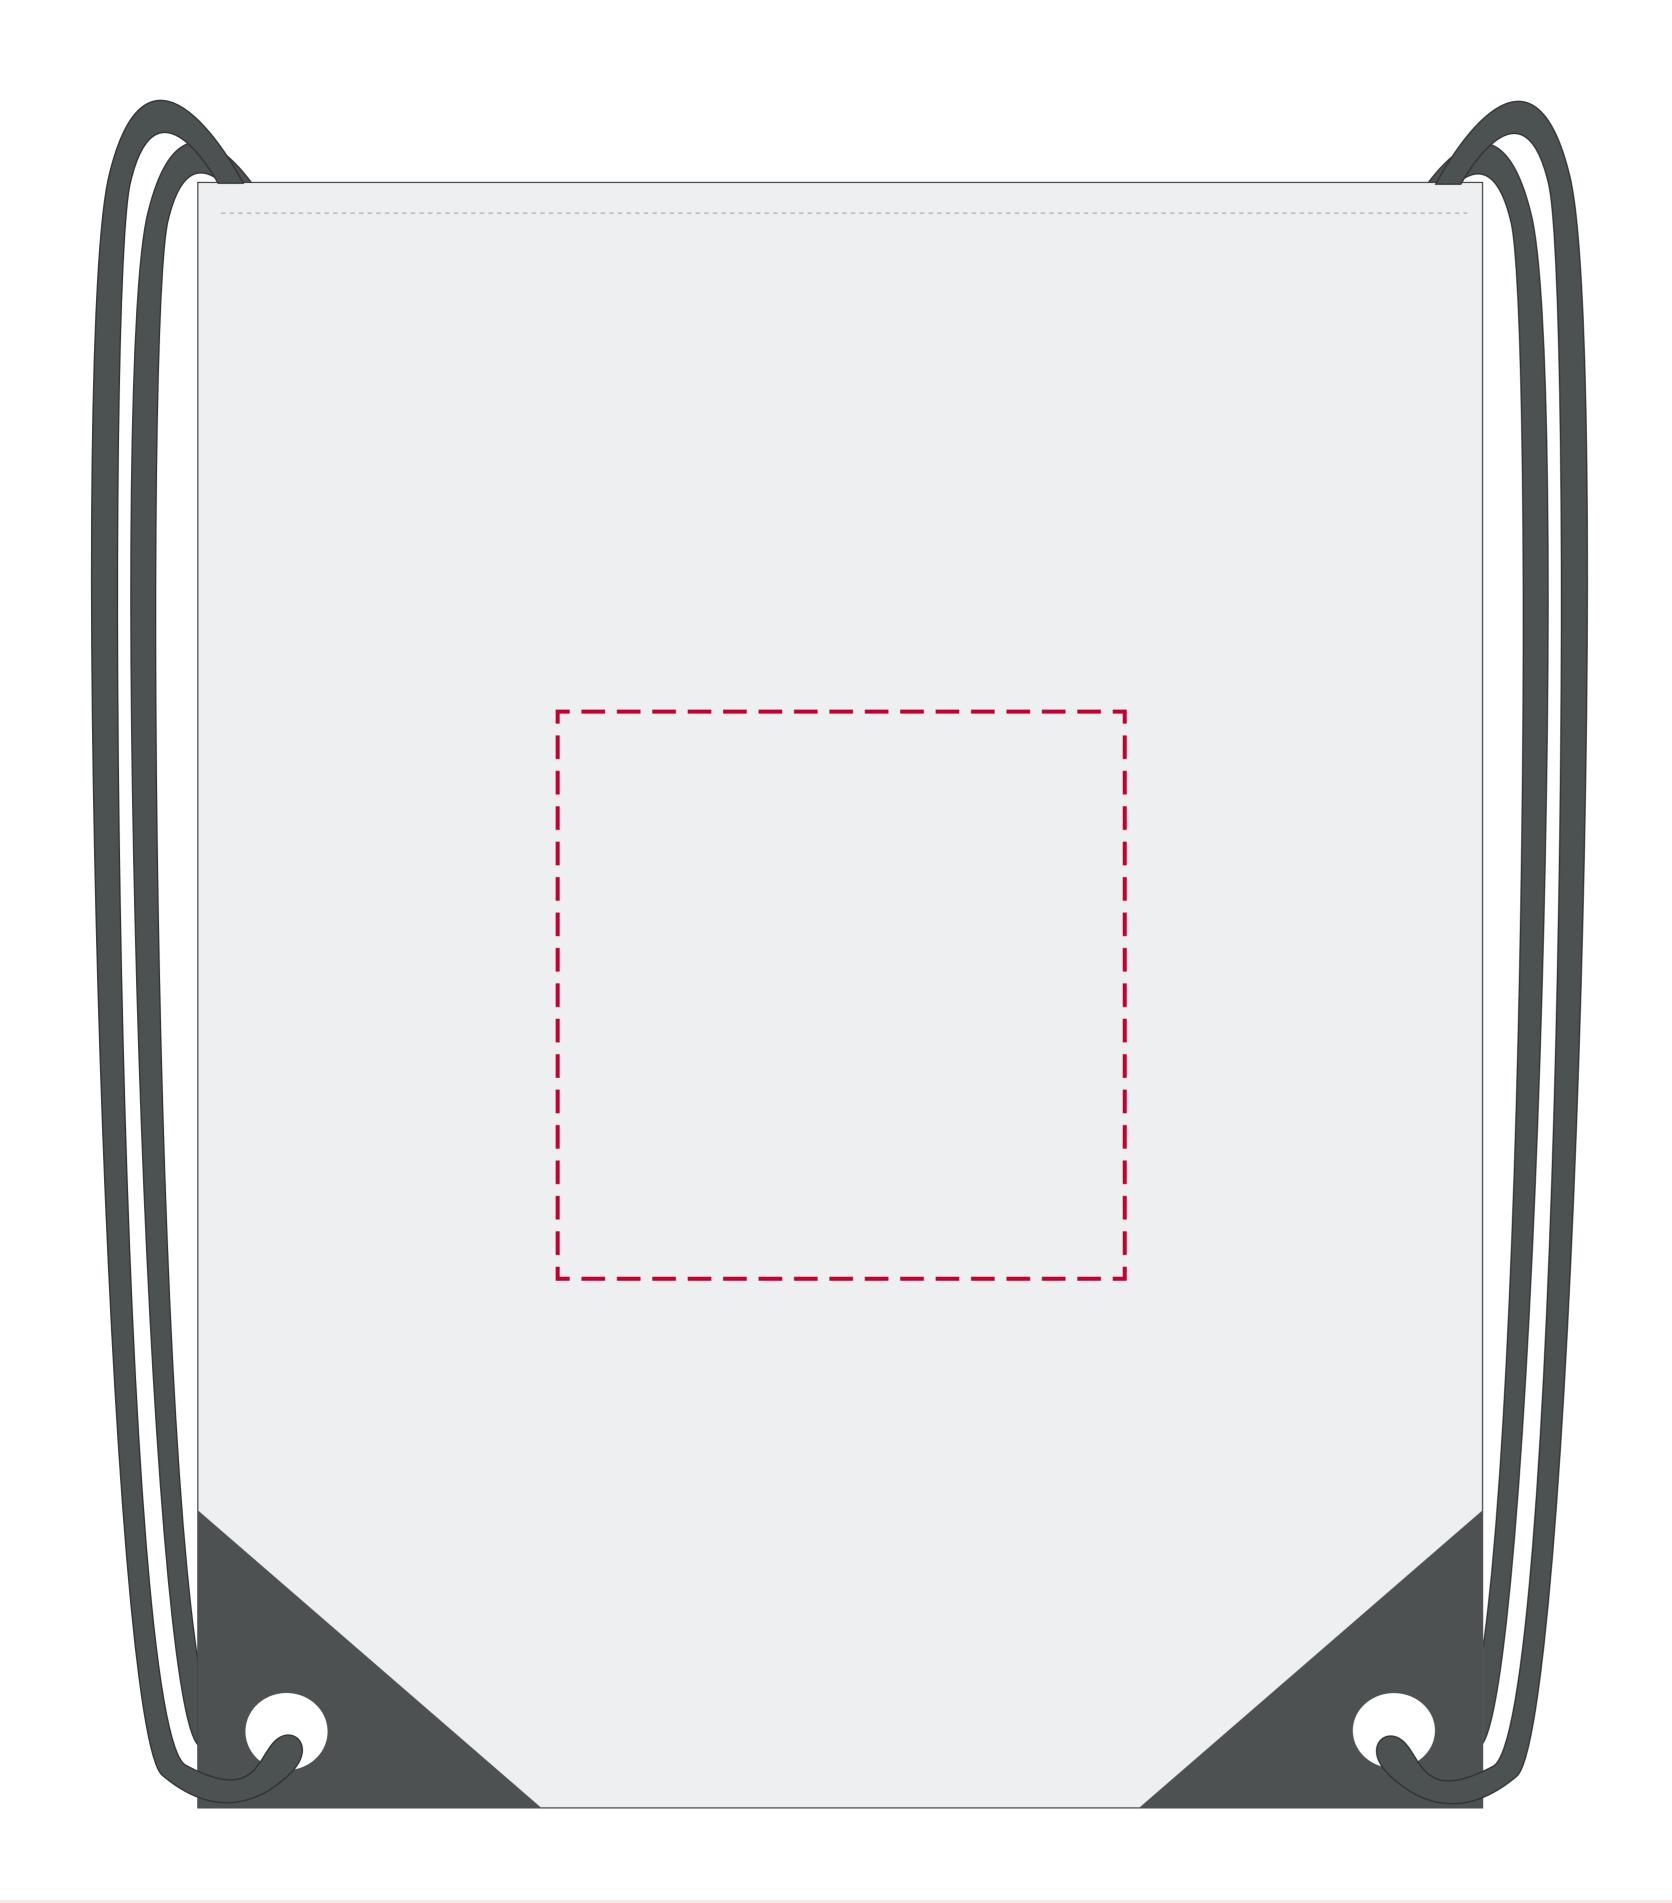

## YOUR VISUAL PROOF (1 of 4)

Order Reference xxxxxx

Date created xx/xx/xx

Created by xx

Product 245801

Colour White

Branding Spot Colour (1 col. max)

PANTONE® Colours

PANTONE®

**Artwork Advisories** 

It is the customer's responsibility to ensure that the proof is correct in all areas. Please be sure to double-check spelling, grammar, layout and design before approving artwork. Due to the variation in monitor colours and adjustments, PDF proofs may not provide an accurate colour representation of the final product & printed work. Once artwork is approved, your order will be processed based on the above unless any amendments are made. All orders are subject to our terms and conditions.

Please email all approvals/amends to your order processor.