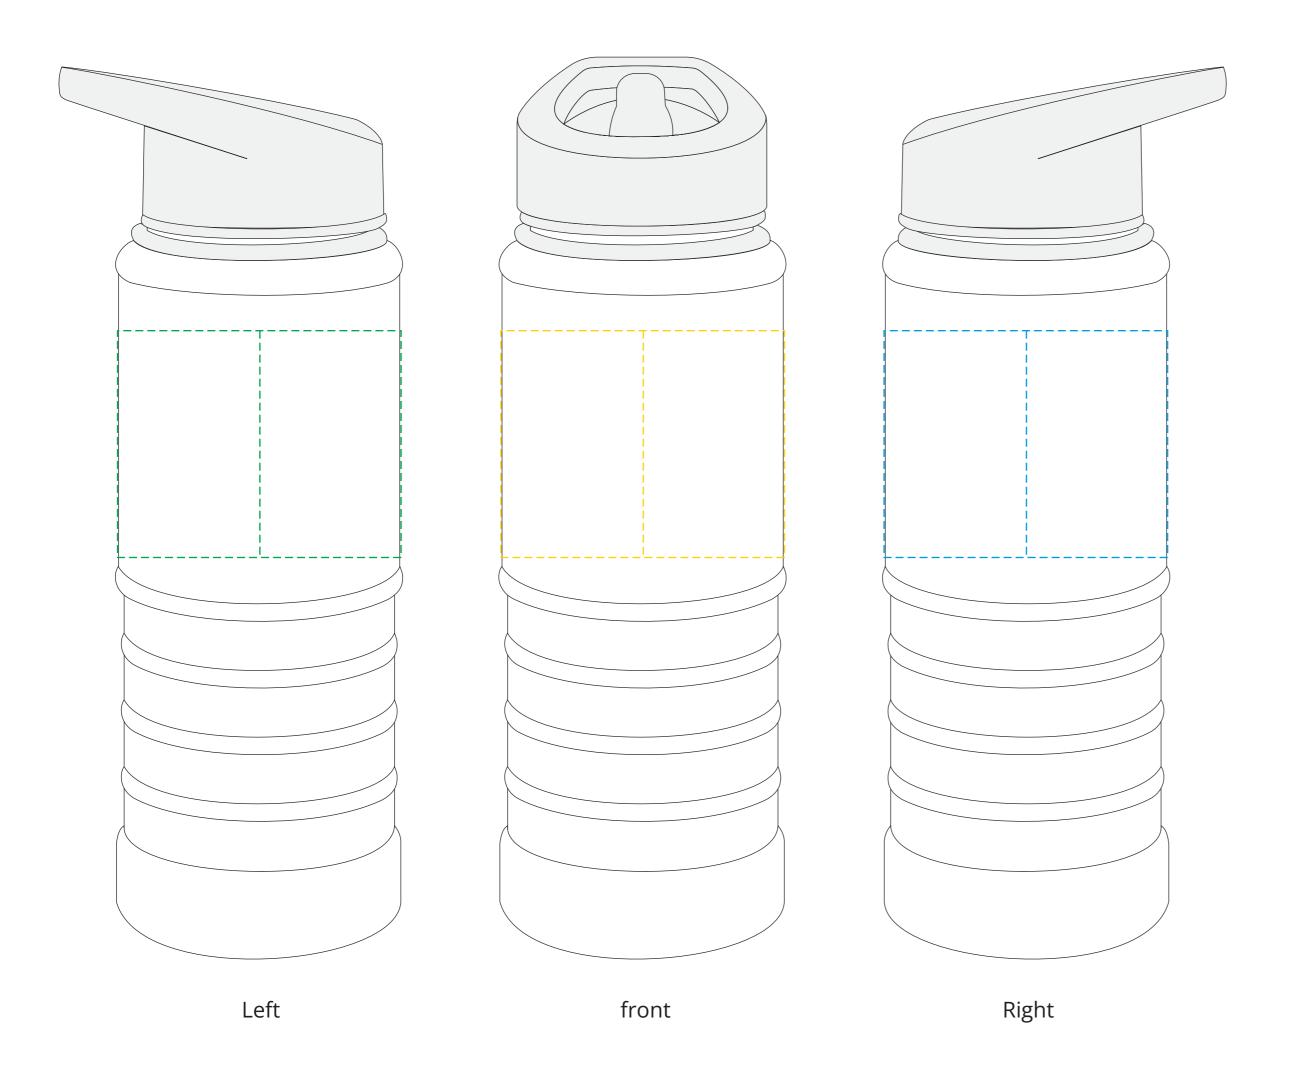

## YOUR VISUAL PROOF (3 of 4)

Order Reference XXXXXX Date created xx/xx/xx

Created by

184579 Product

Colour White/White

Spot Colour (1 col. max) Branding

XX

PANTONE® Colours

PANTONE® XXXc

**Artwork Advisories** 

It is the customer's responsibility to ensure that the proof is correct in all areas. Please be sure to double-check spelling, grammar, layout and design before approving artwork.

Due to the variation in monitor colours and adjustments, PDF proofs may not provide an accurate colour representation of the final product & printed work. Once artwork is approved, your order will be processed based on the above unless any amendments are made. All orders are subject to our terms and conditions.

Please email all approvals/amends to your order processor.