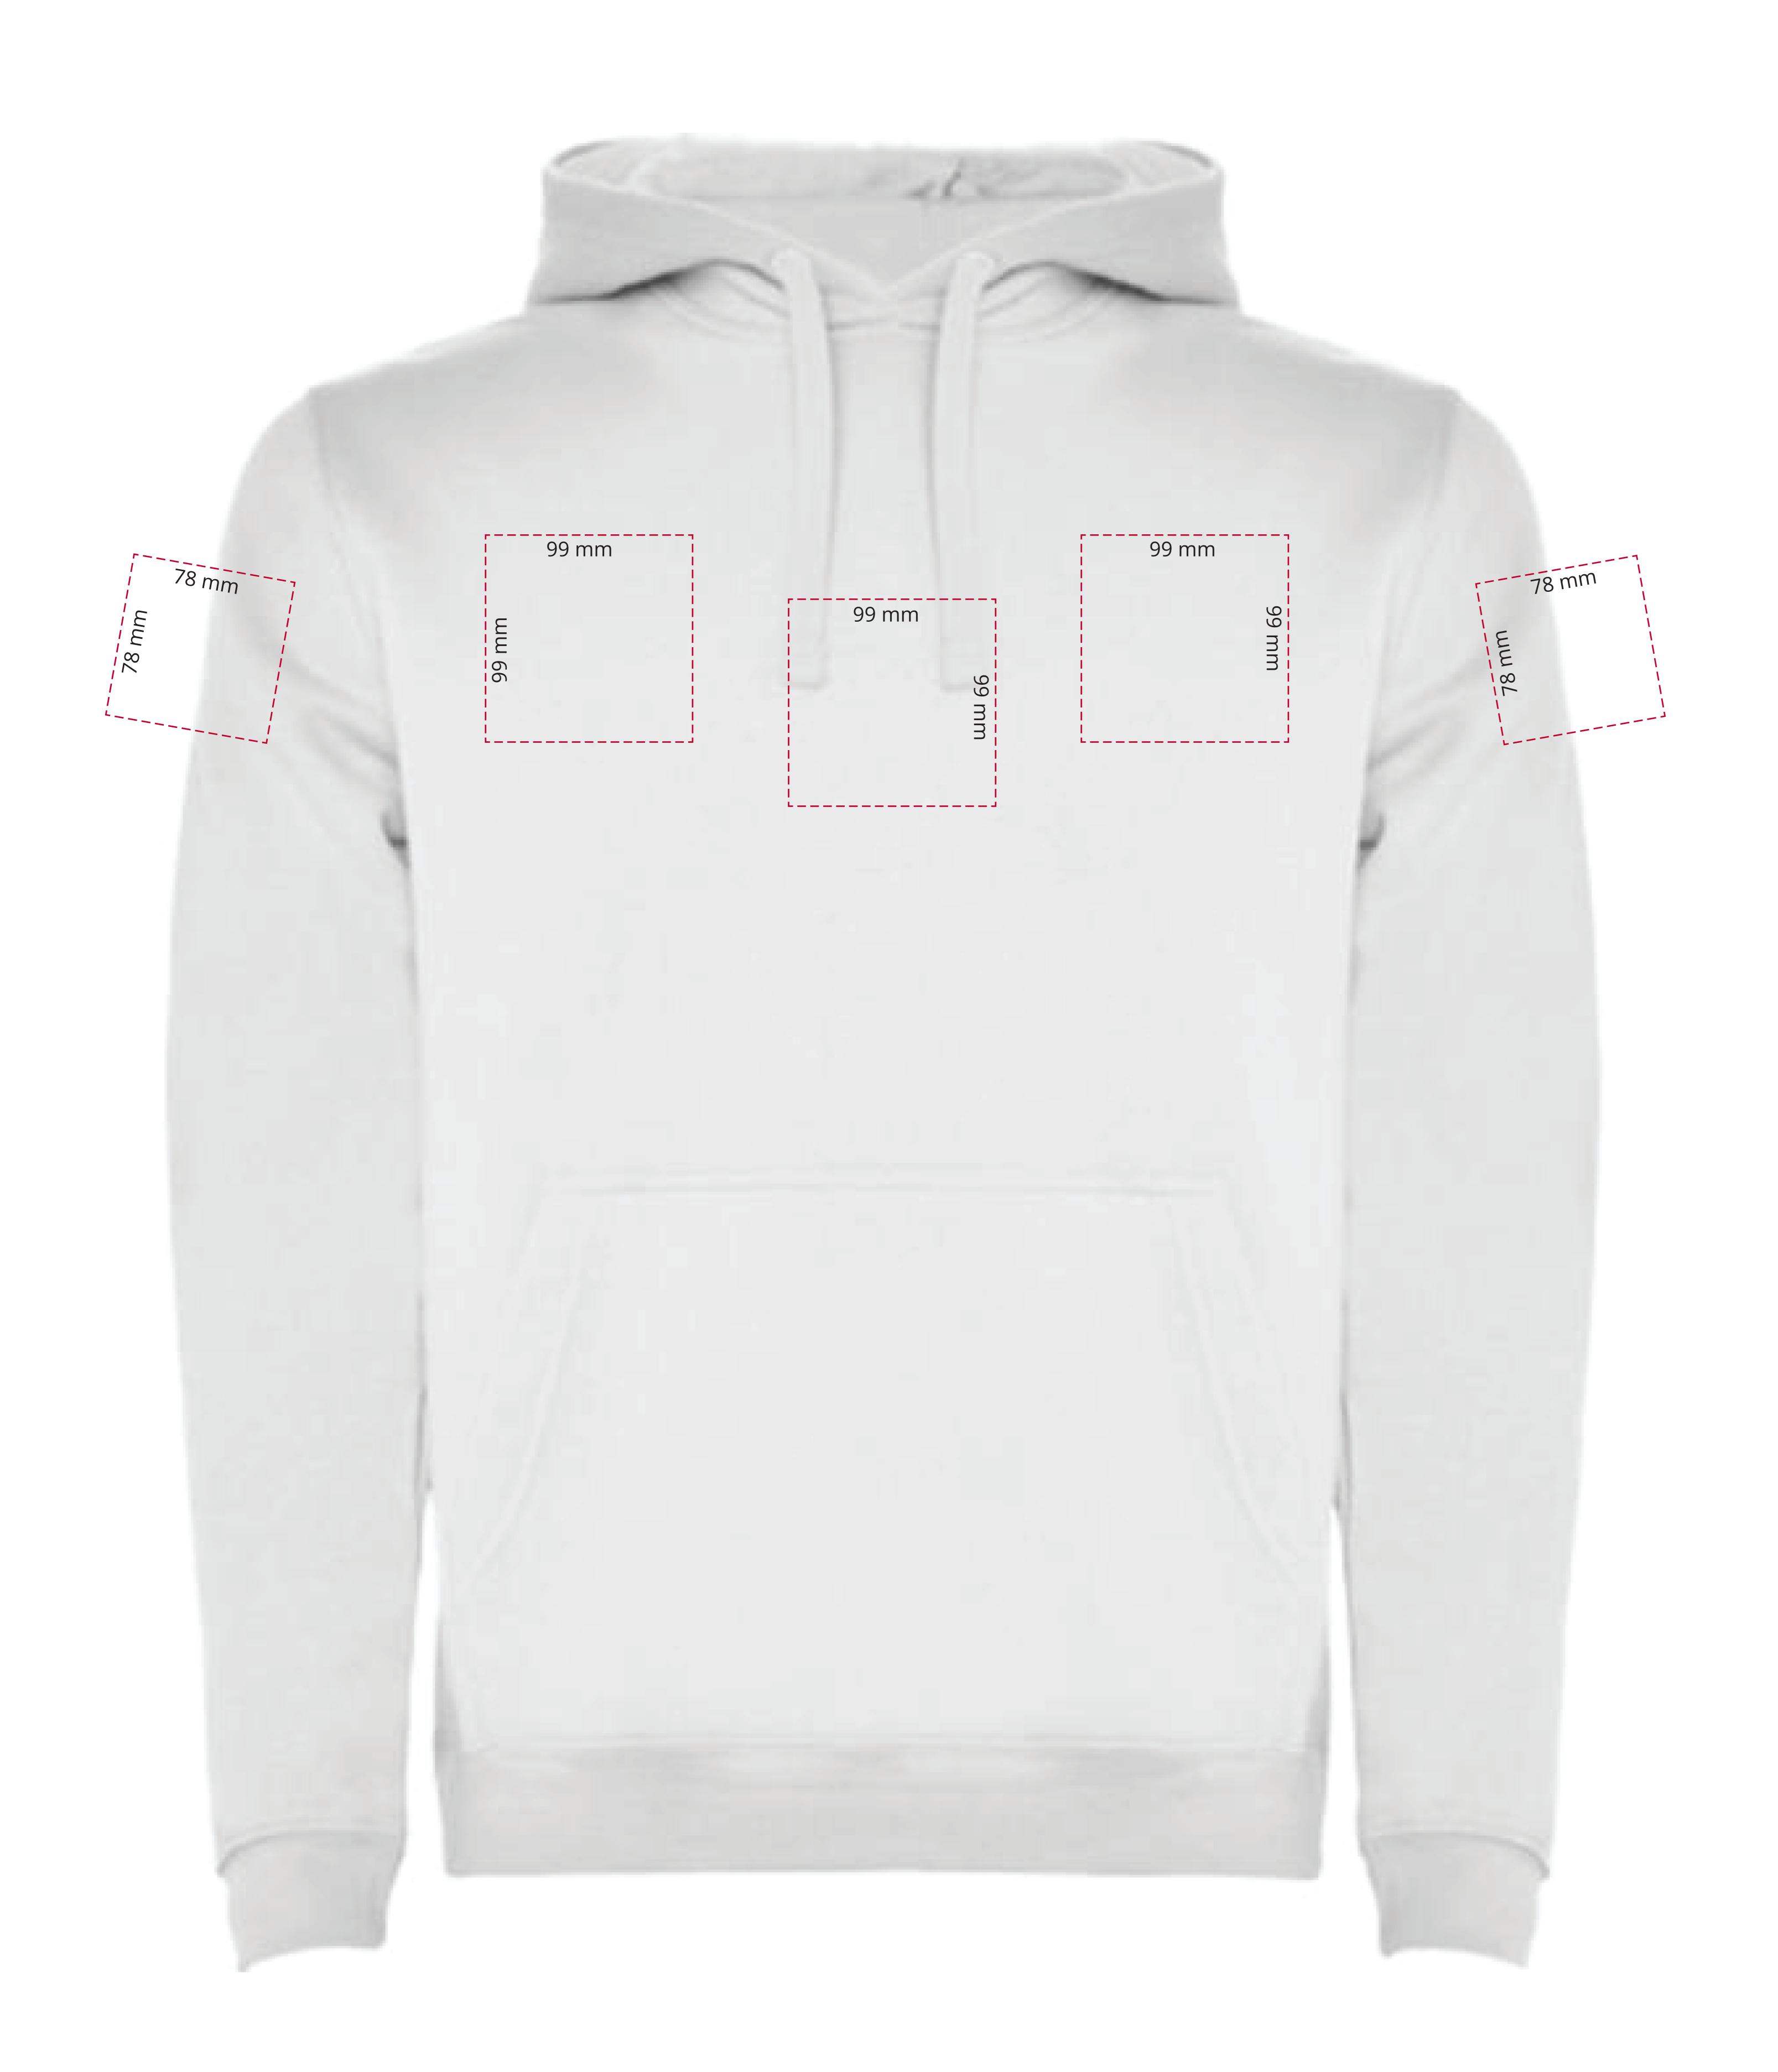

## YOUR VISUAL PROOF (1 of 2)

Visual purposes only. Please see page 2 for actual artwork size.

Order Reference

Date created

XXXXXX XX/XX/XX

Created by

Product 245802 Colour White

Branding Embroidered

## Artwork Advisories

This template is not to scale and is to be used as a guide for print size & positioning only.

Actual embroidery appearance may differ slightly once digitised.

It is the customer's responsibility to ensure that the proof is correct in all areas. Please be sure to double-check spelling, grammar, layout and design before approving artwork. Due to the variation in monitor colours and adjustments, PDF proofs may not provide an accurate colour representation of the final product & printed work. Once artwork is approved, your order will be processed based on the above unless any amendments are made. All orders are subject to our terms and conditions.