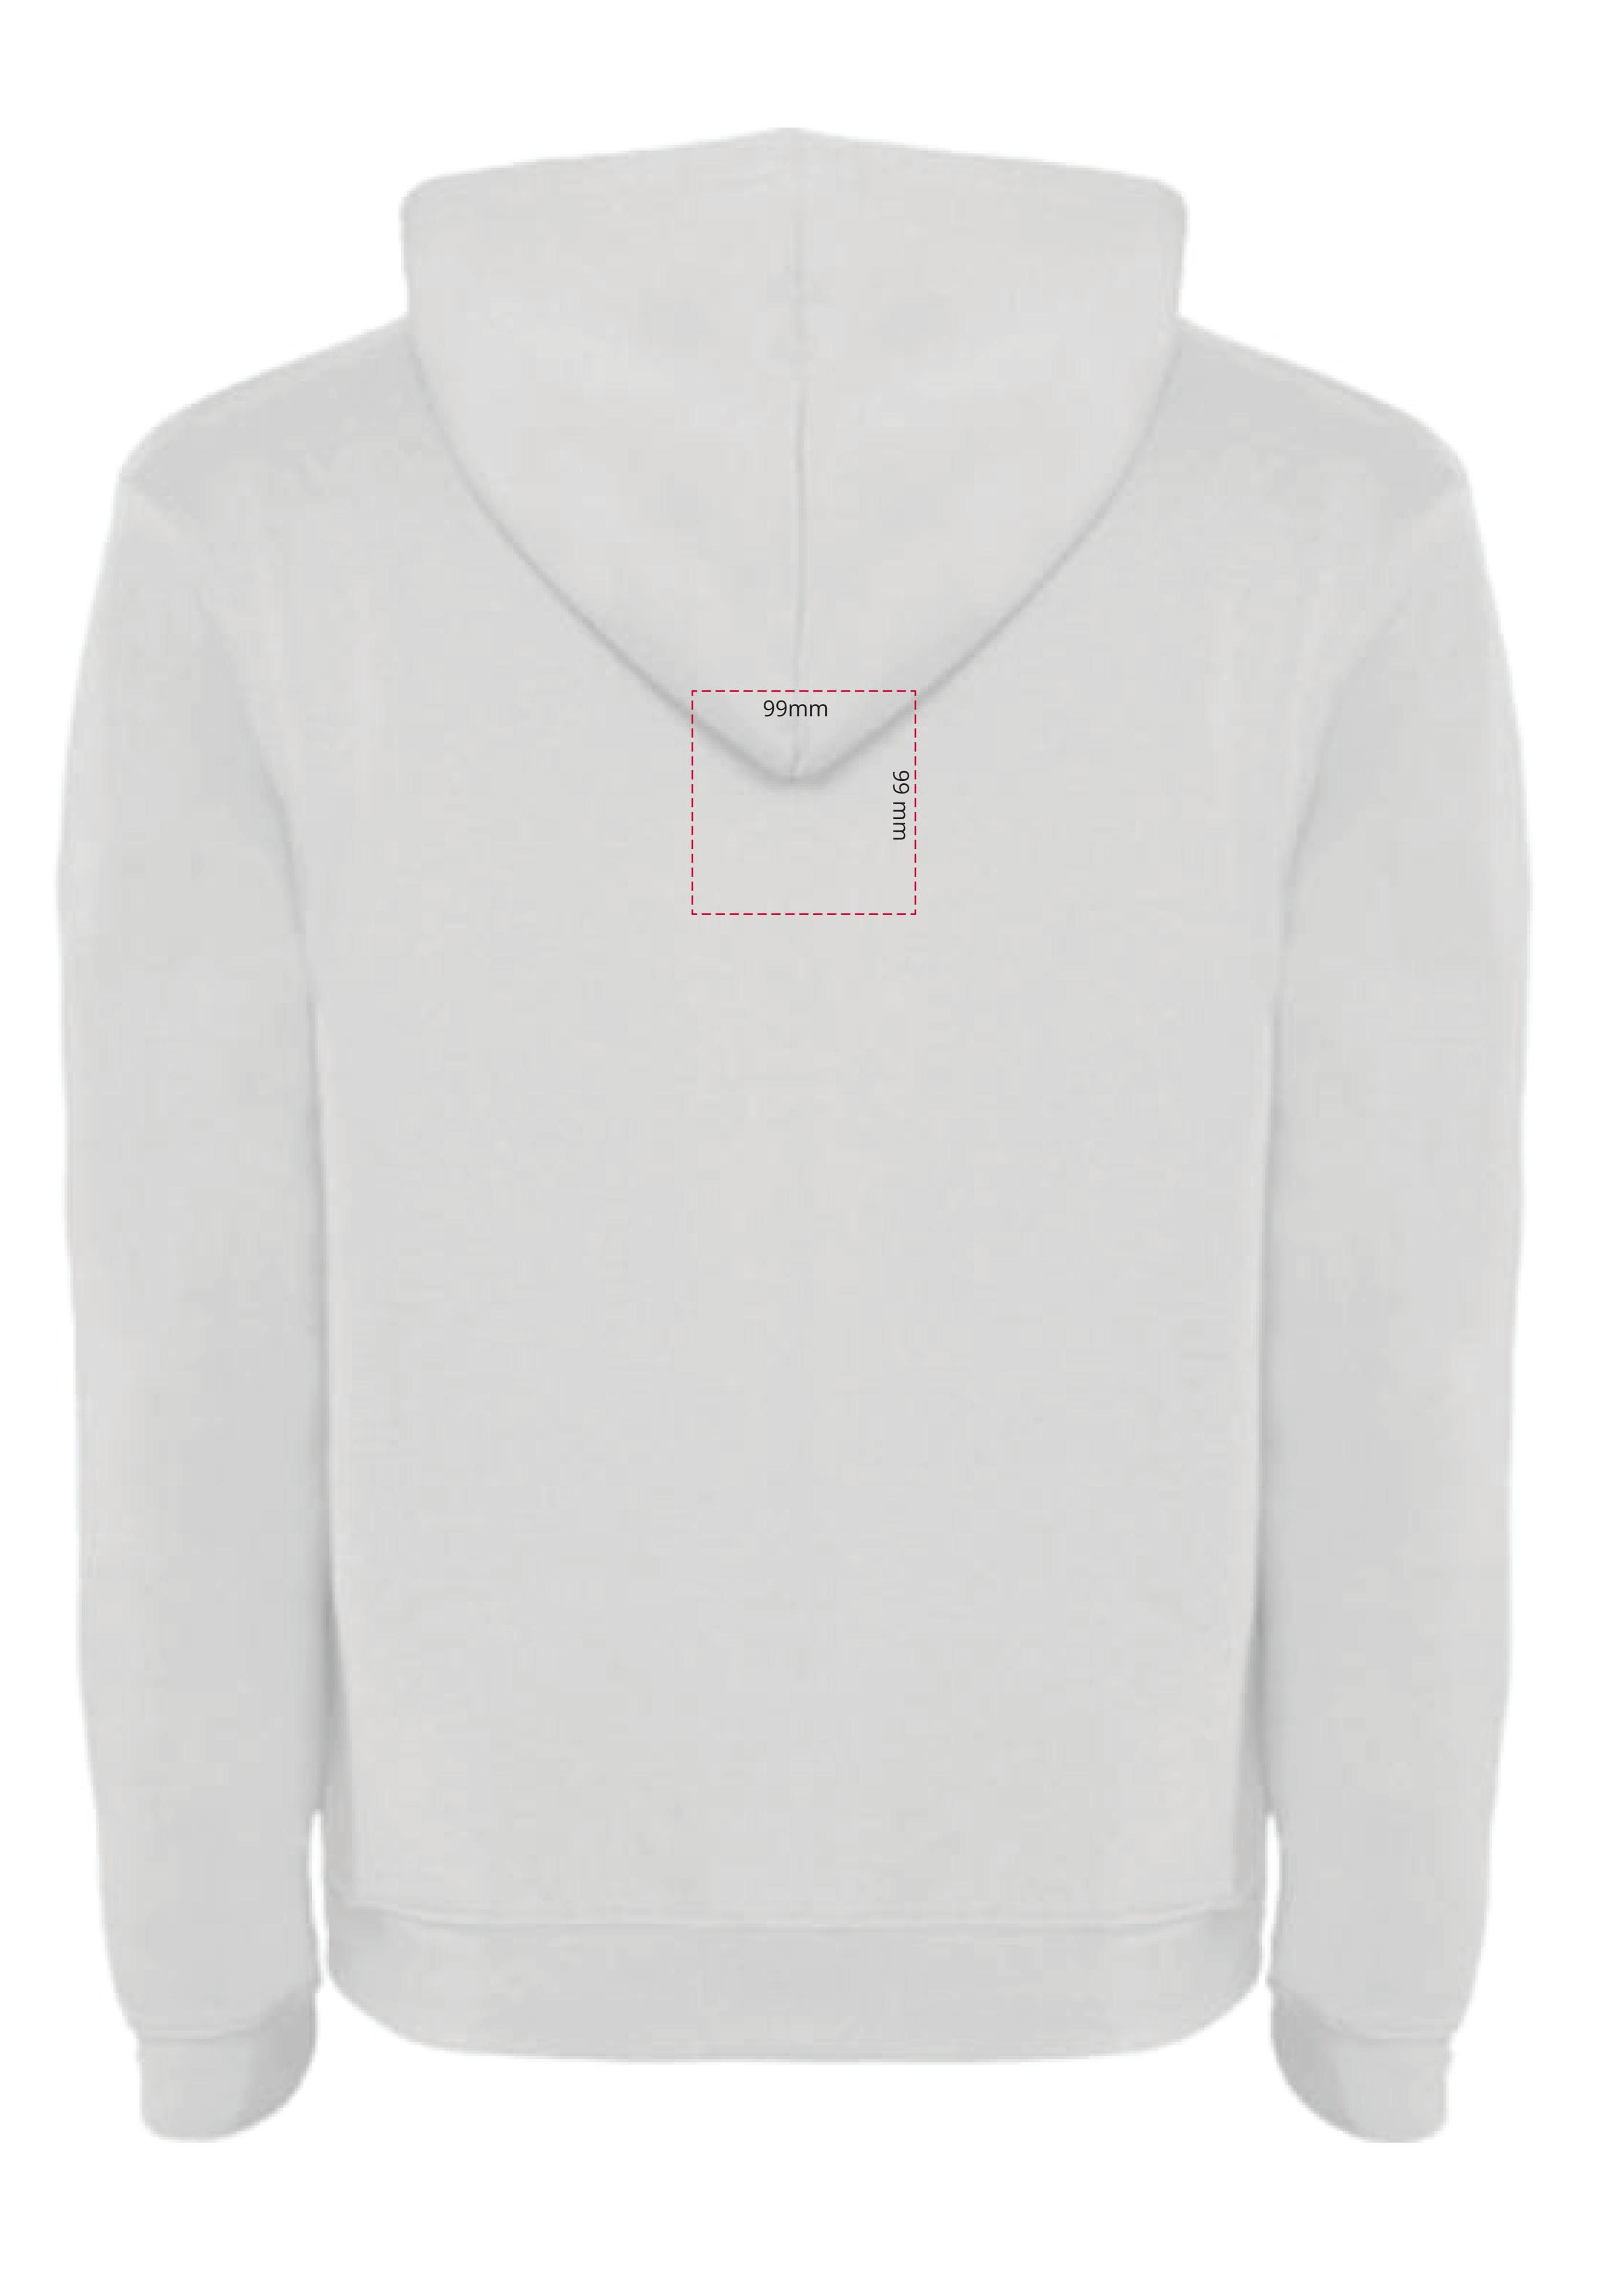

## YOUR VISUAL PROOF (1 of 2)

Visual purposes only. Please see page 2 for actual artwork size.

Order Reference

Date created

XXXXXX XX/XX/XX

Created by

Product 245802 Colour White

Branding Embroidered

## Artwork Advisories

This template is not to scale and is to be used as a guide for print size & positioning only.

Actual embroidery appearance may differ slightly once digitised.

It is the customer's responsibility to ensure that the proof is correct in all areas. Please be sure to double-check spelling, grammar, layout and design before approving artwork. Due to the variation in monitor colours and adjustments, PDF proofs may not provide an accurate colour representation of the final product & printed work. Once artwork is approved, your order will be processed based on the above unless any amendments are made. All orders are subject to our terms and conditions.