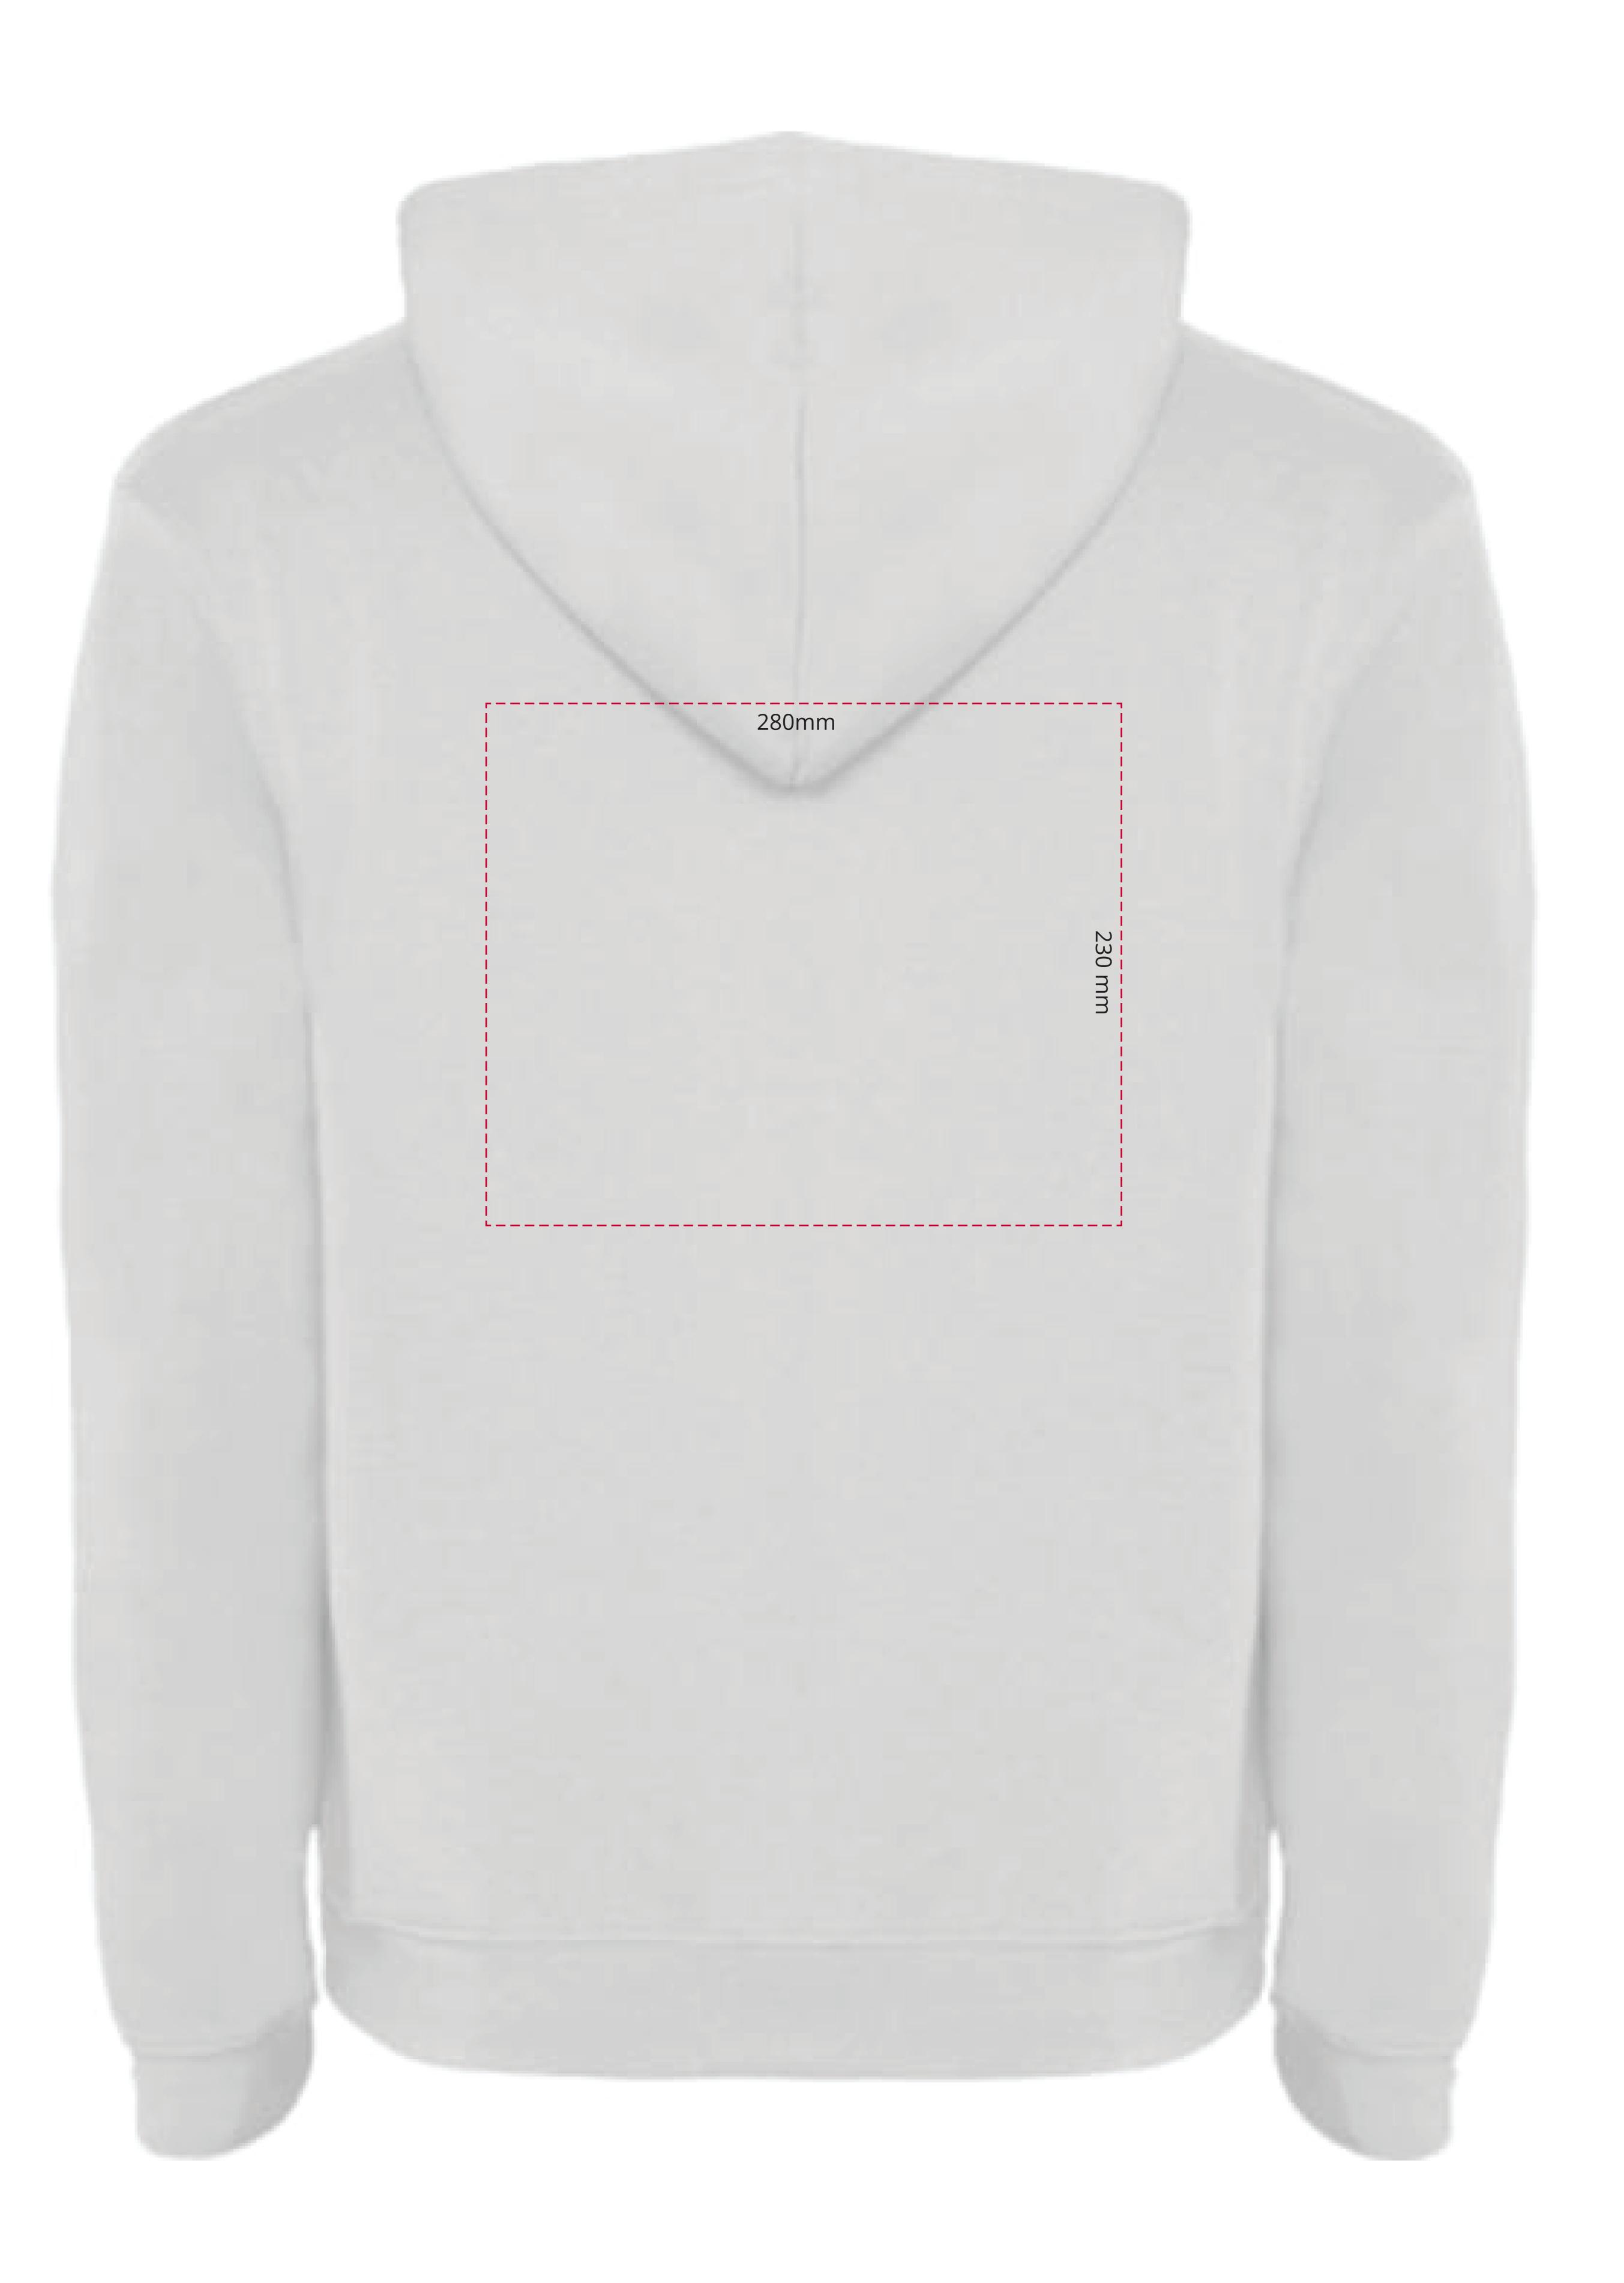

## YOUR VISUAL PROOF (1 of 2)

Visual purposes only. Please see page 2 for actual artwork size.

Order Reference

XXXXXX

XX/XX/XX

Date created

Created by

245802 Product

Spot Colour Transfer/ Full Colour Transfer Branding

## Artwork Advisories

This template is not to scale and is to be used as a guide for print size & positioning only.

When transfer printed an outline edge (keyline) may be visible.

It is the customer's responsibility to ensure that the proof is correct in all areas. Please be sure to double-check spelling, grammar, layout and design before approving artwork. Due to the variation in monitor colours and adjustments, PDF proofs may not provide an accurate colour representation of the final product & printed work. Once artwork is approved, your order will be processed based on the above unless any amendments are made. All orders are subject to our terms and conditions.