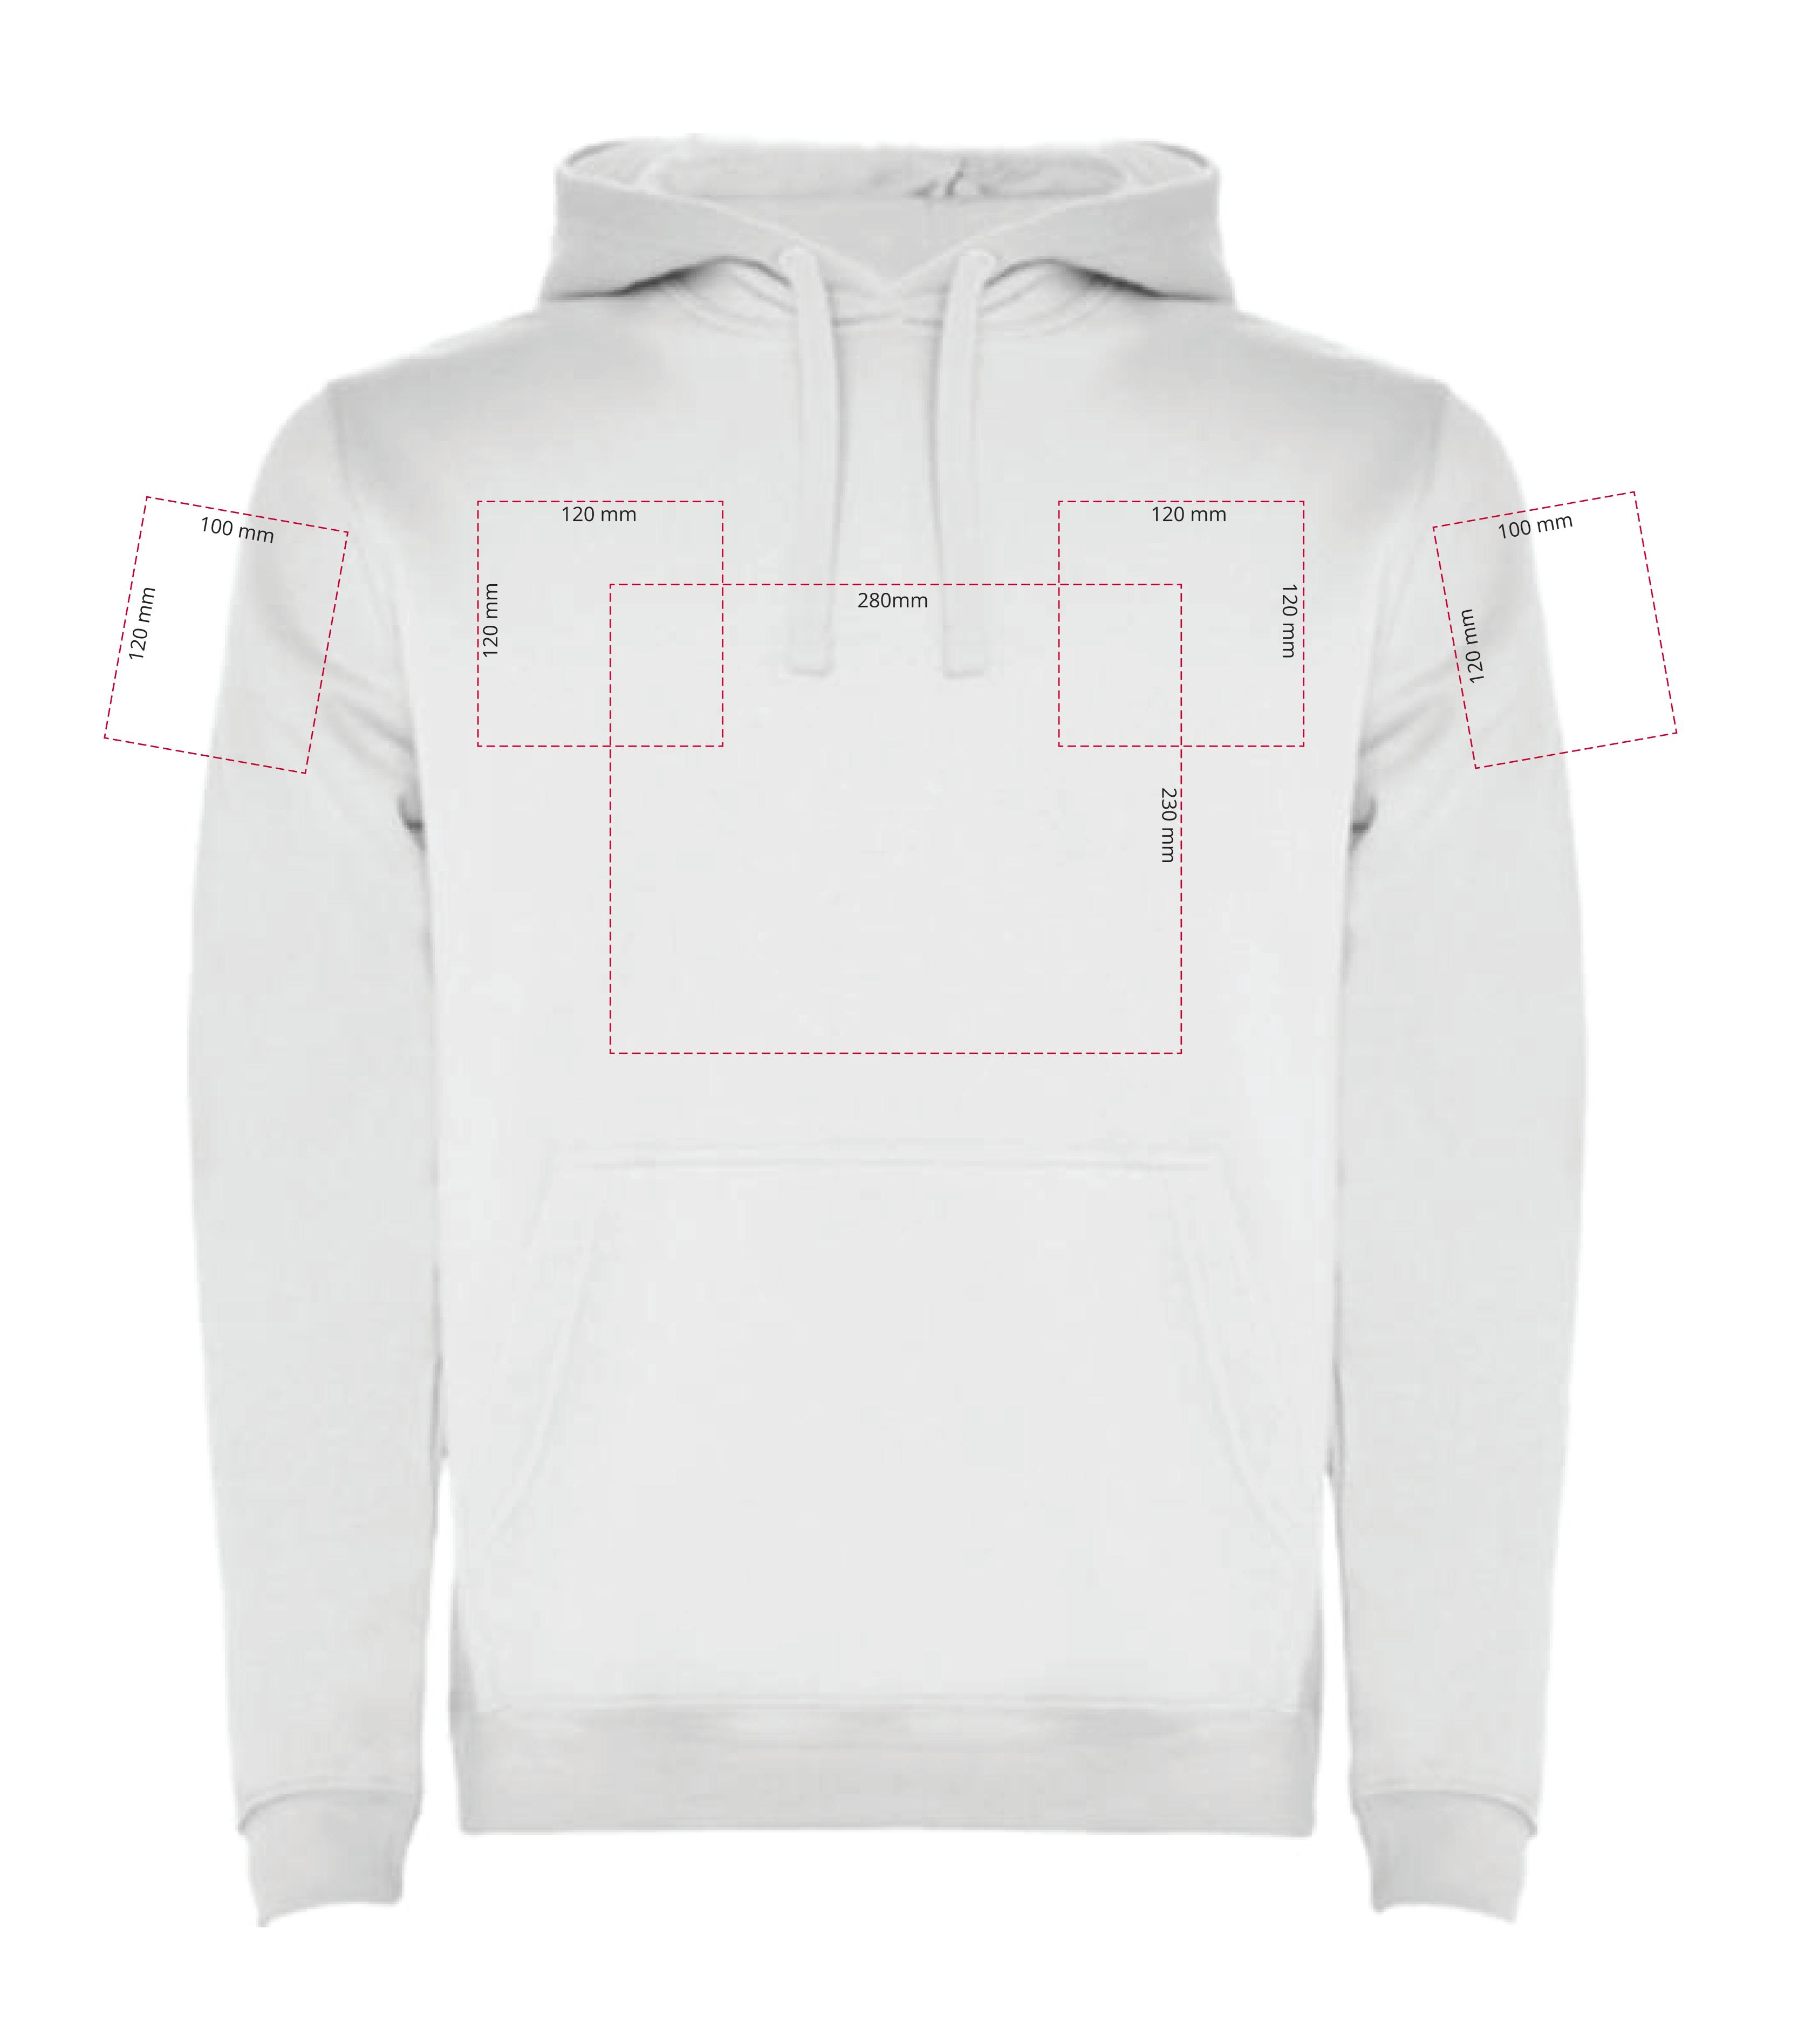

## YOUR VISUAL PROOF (1 of 2)

Visual purposes only. Please see page 2 for actual artwork size.

Order Reference

XXXXXX

XX/XX/XX

Date created

Created by

245802 Product

Spot Colour Transfer/ Full Colour Transfer Branding

## Artwork Advisories

This template is not to scale and is to be used as a guide for print size & positioning only.

When transfer printed an outline edge (keyline) may be visible.

It is the customer's responsibility to ensure that the proof is correct in all areas. Please be sure to double-check spelling, grammar, layout and design before approving artwork. Due to the variation in monitor colours and adjustments, PDF proofs may not provide an accurate colour representation of the final product & printed work. Once artwork is approved, your order will be processed based on the above unless any amendments are made. All orders are subject to our terms and conditions.