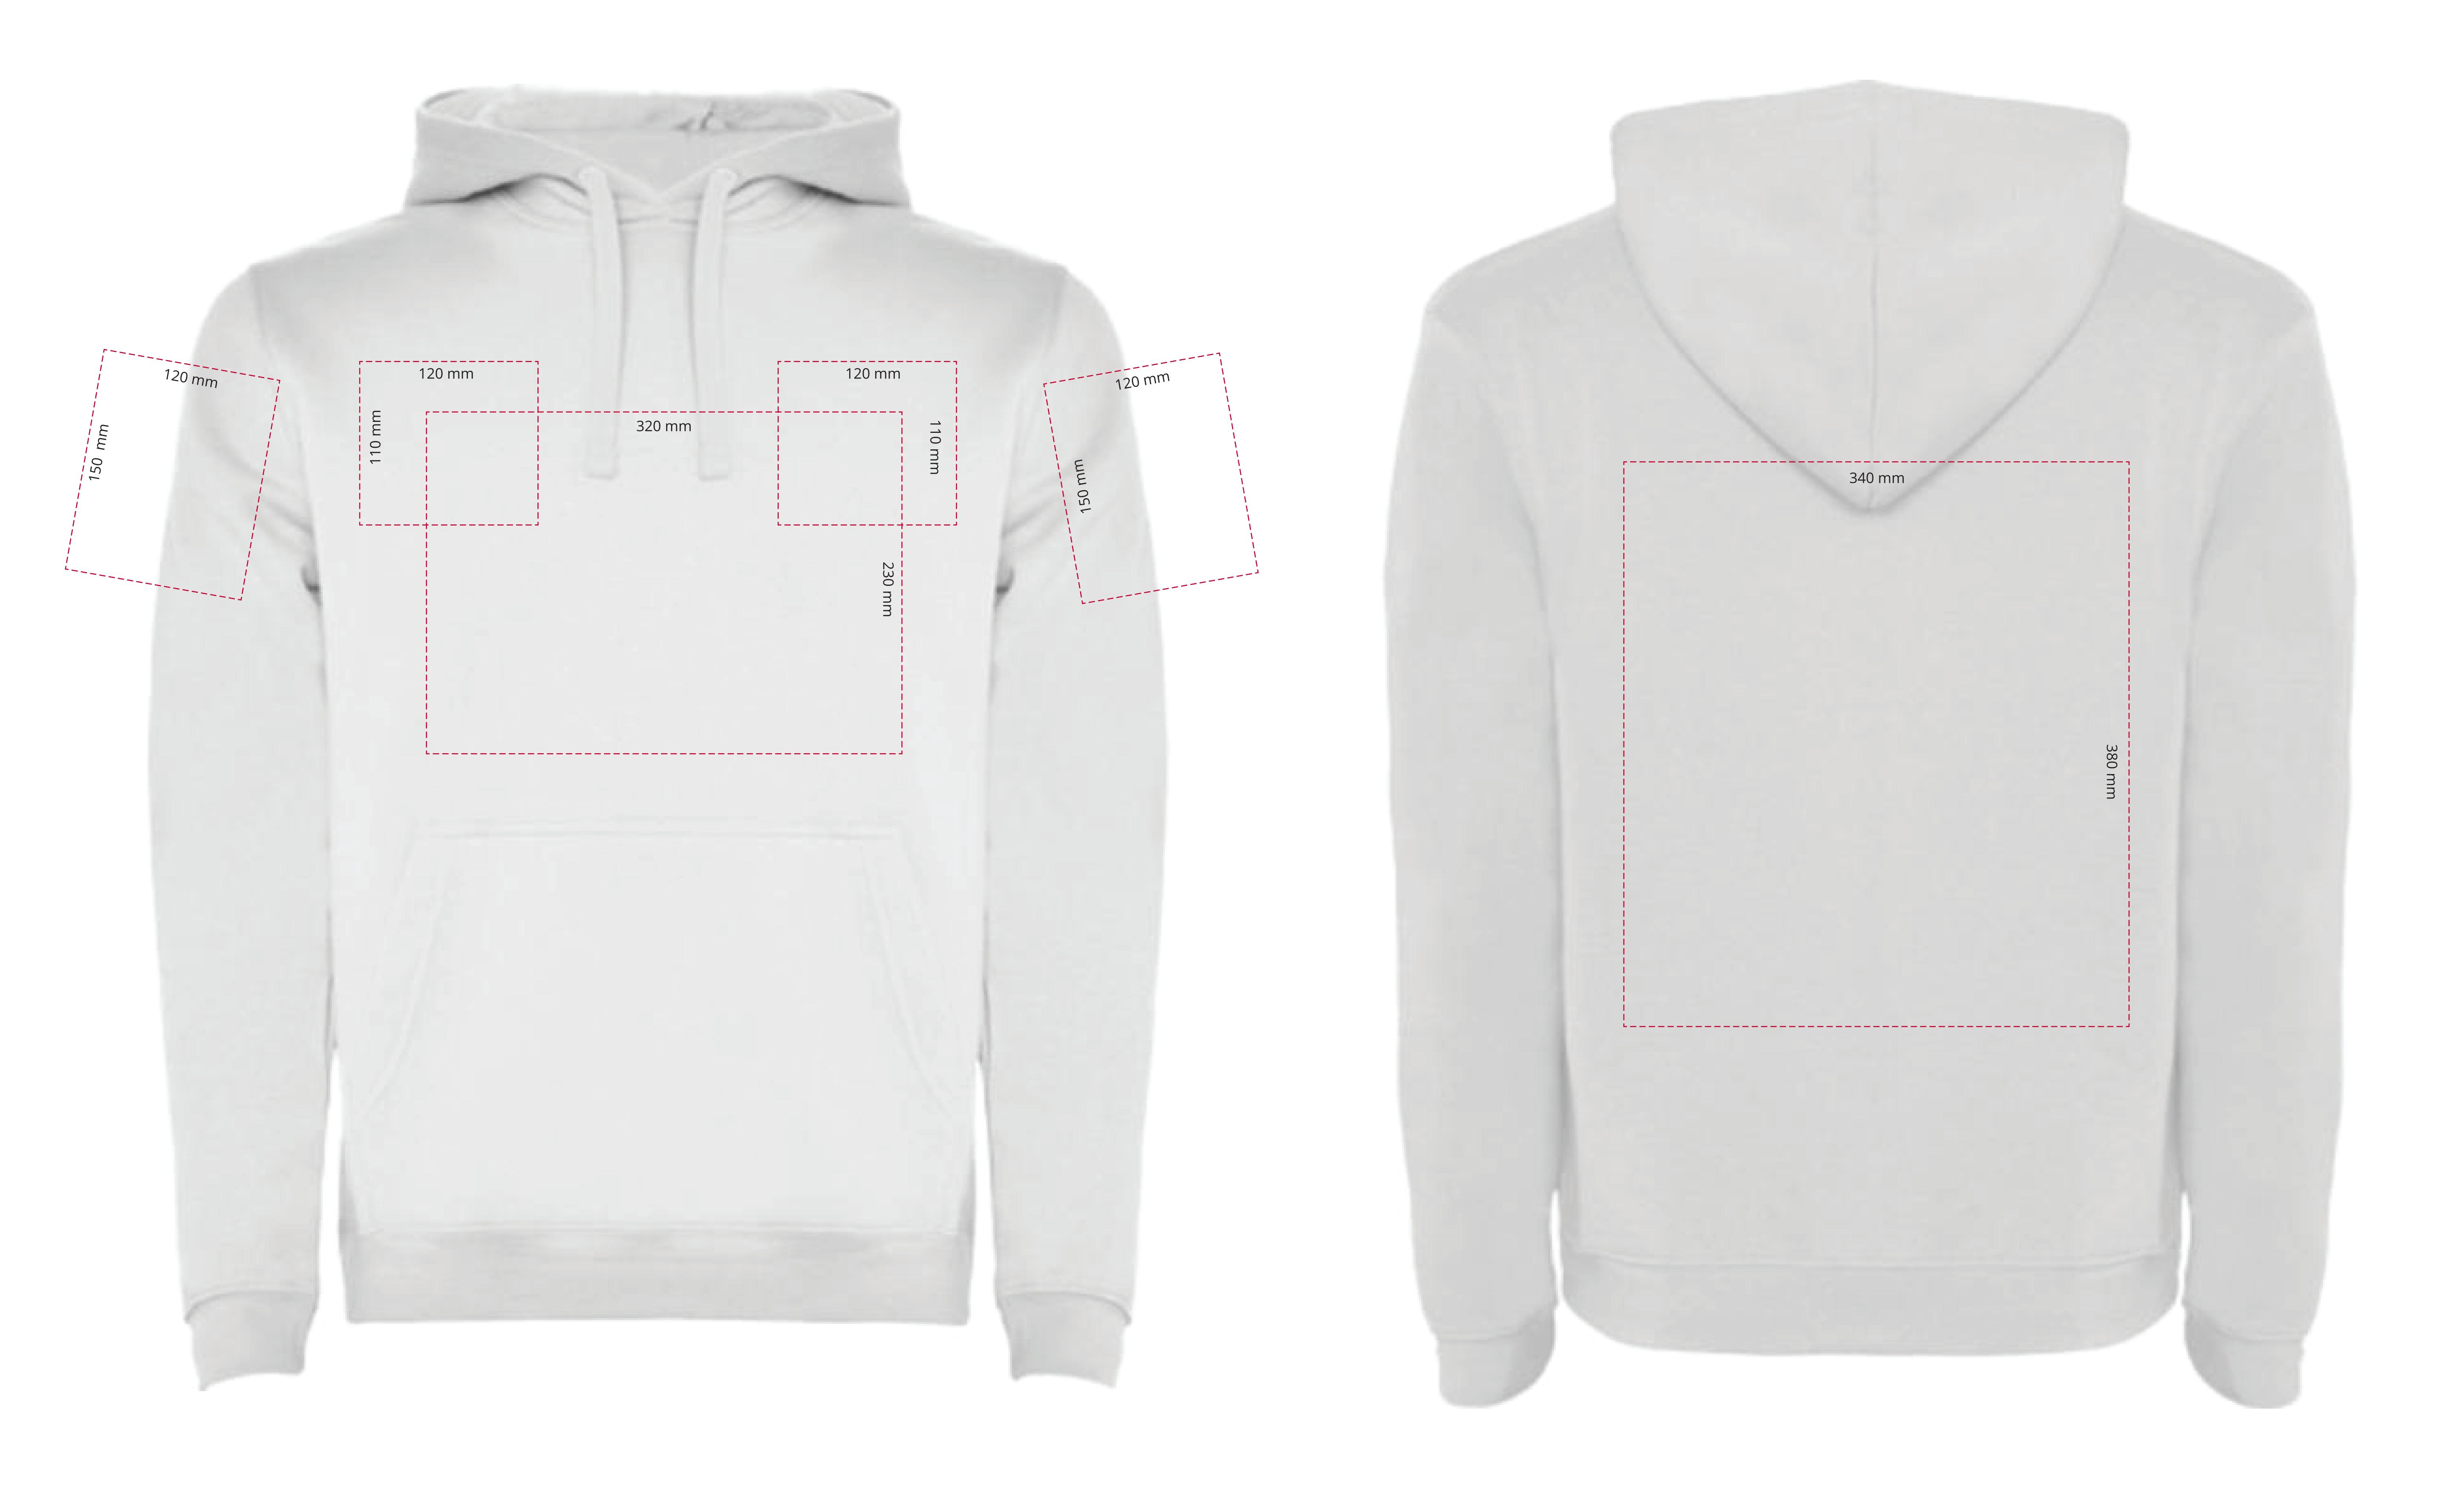

## YOUR VISUAL PROOF (1 of 2)

Visual purposes only. Please see page 2 for actual artwork size.

Order Reference

XXXXXX XX/XX/XX

Created by

Date created

XX

Product 245802 Colour White

Branding Spot Colour