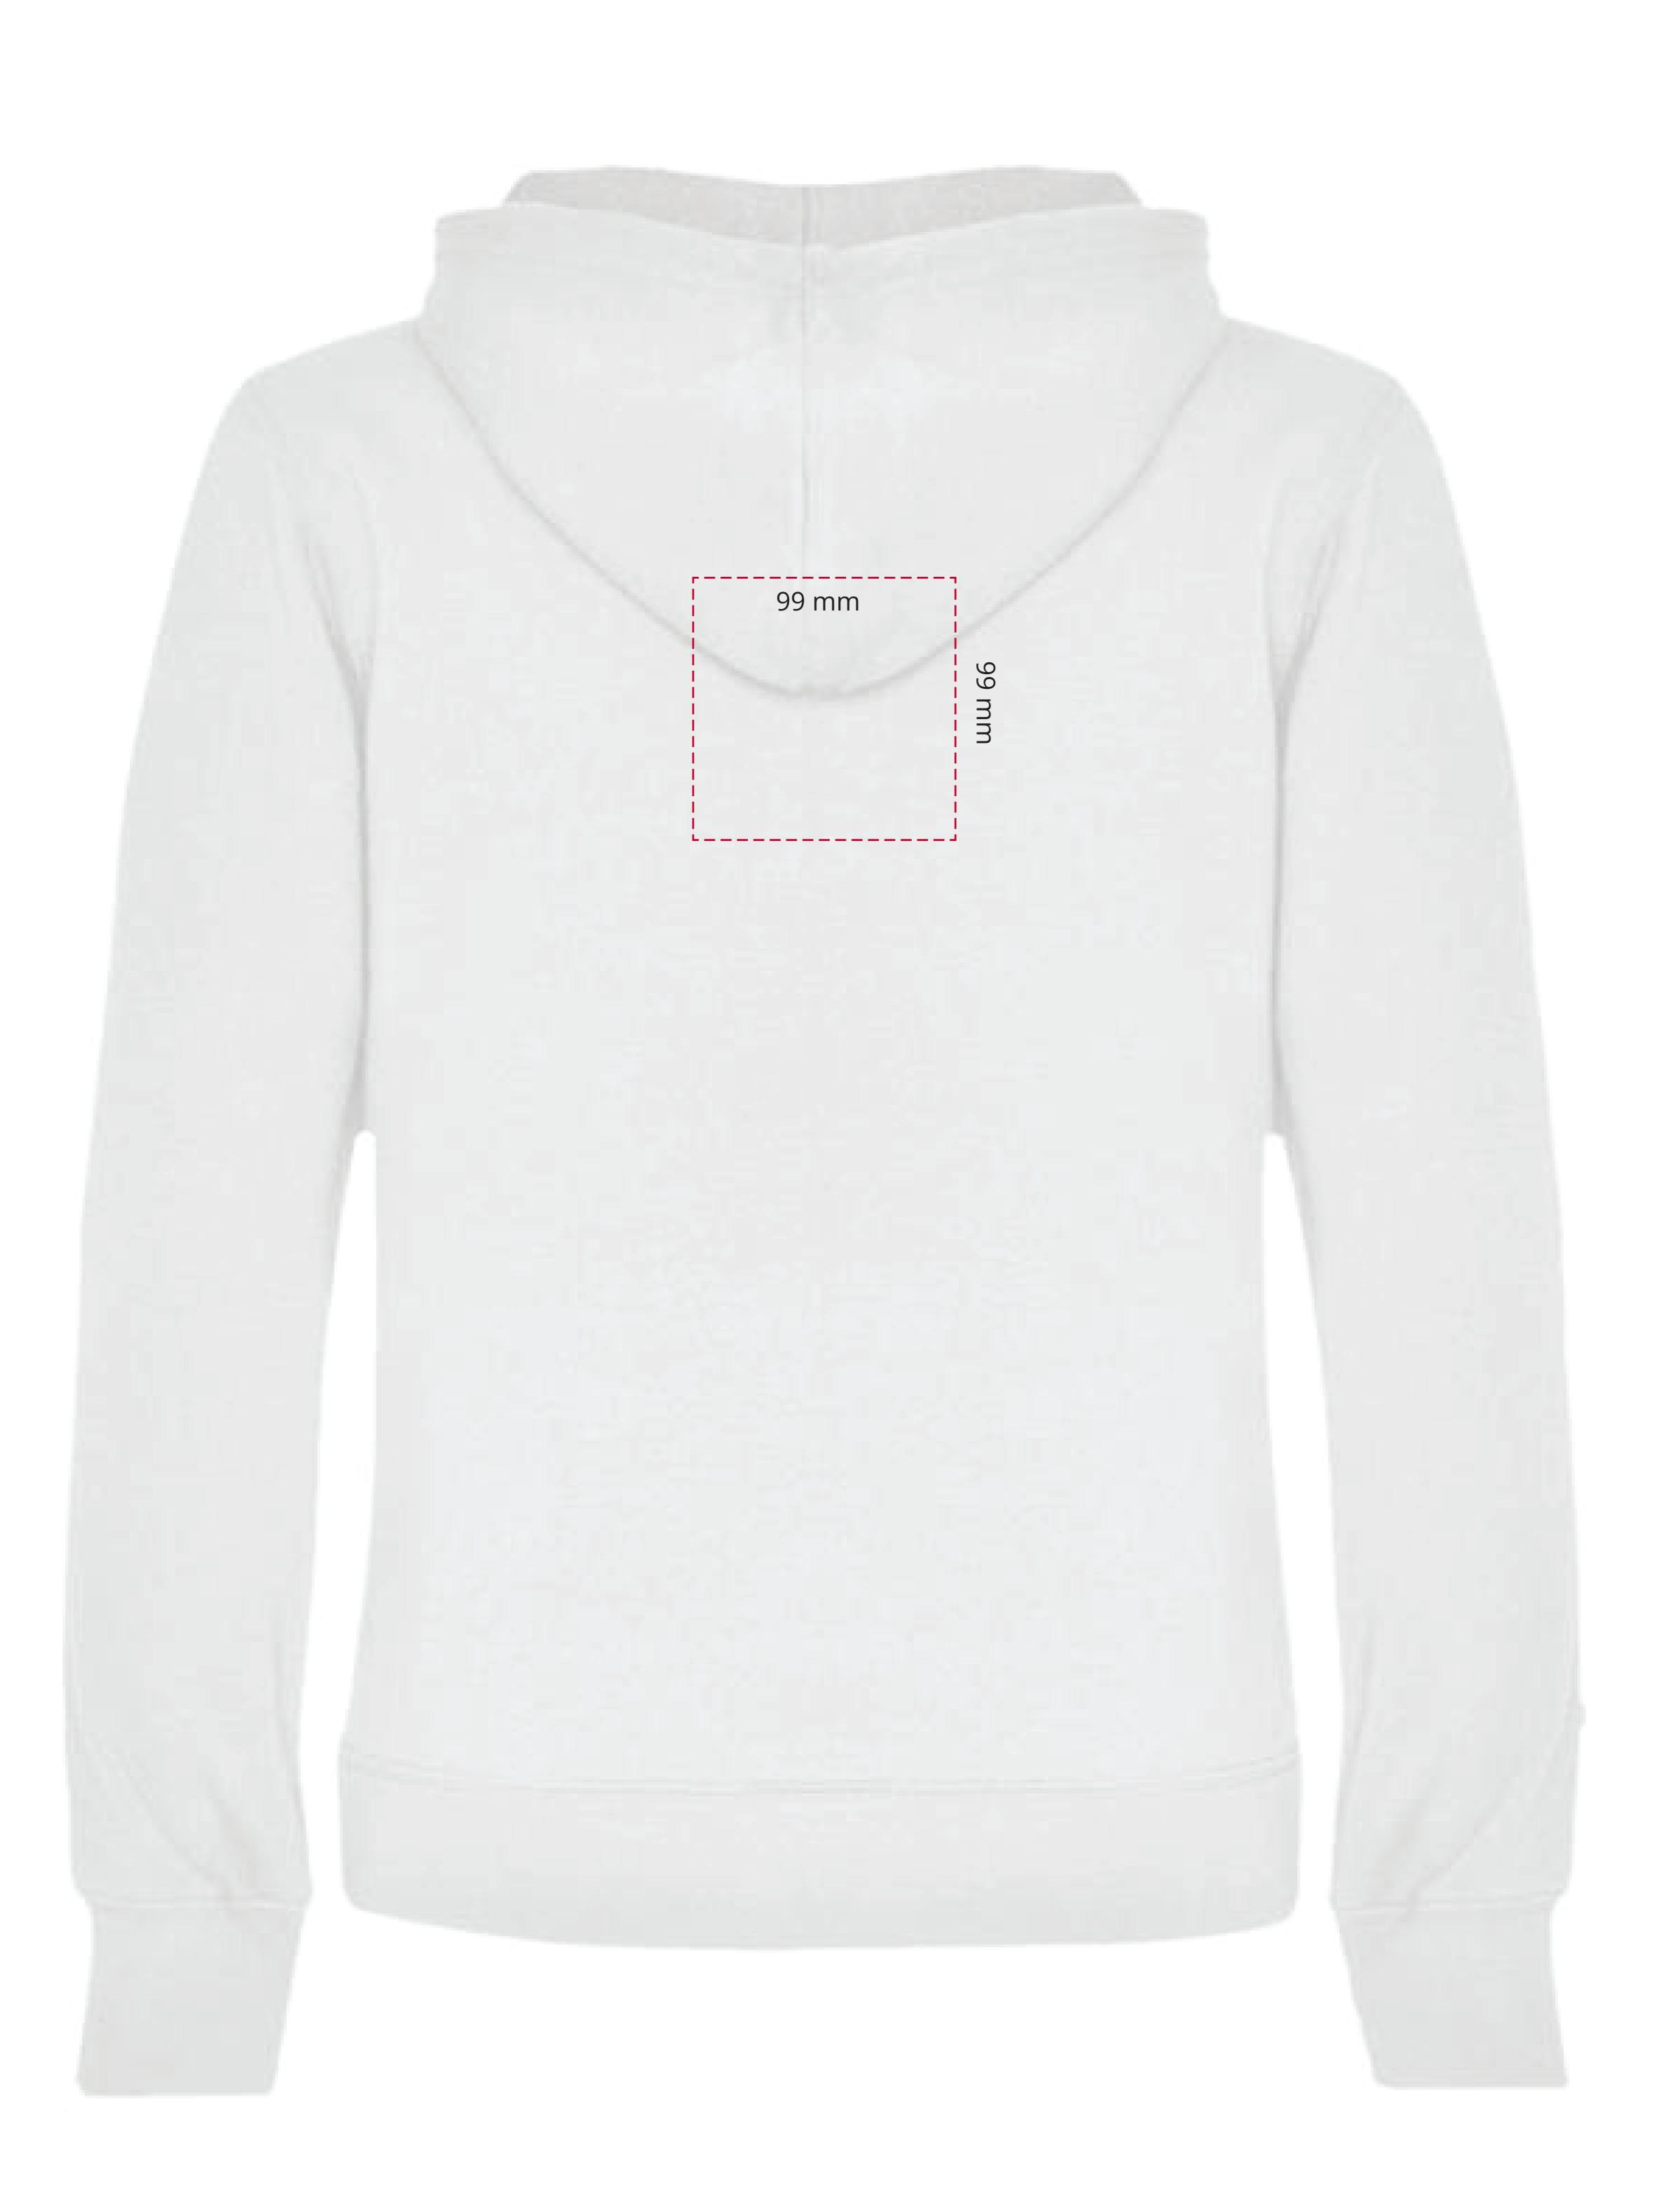

## YOUR VISUAL PROOF (2 of 2)

Visual scale 100%.

Order Reference

Date created

Created by

xxxxxx xx/xx/xx xx

Position

XXXXXXX

Print area

xx x xx mm

Logo size

xx x xx mm

Branding

Embroidered