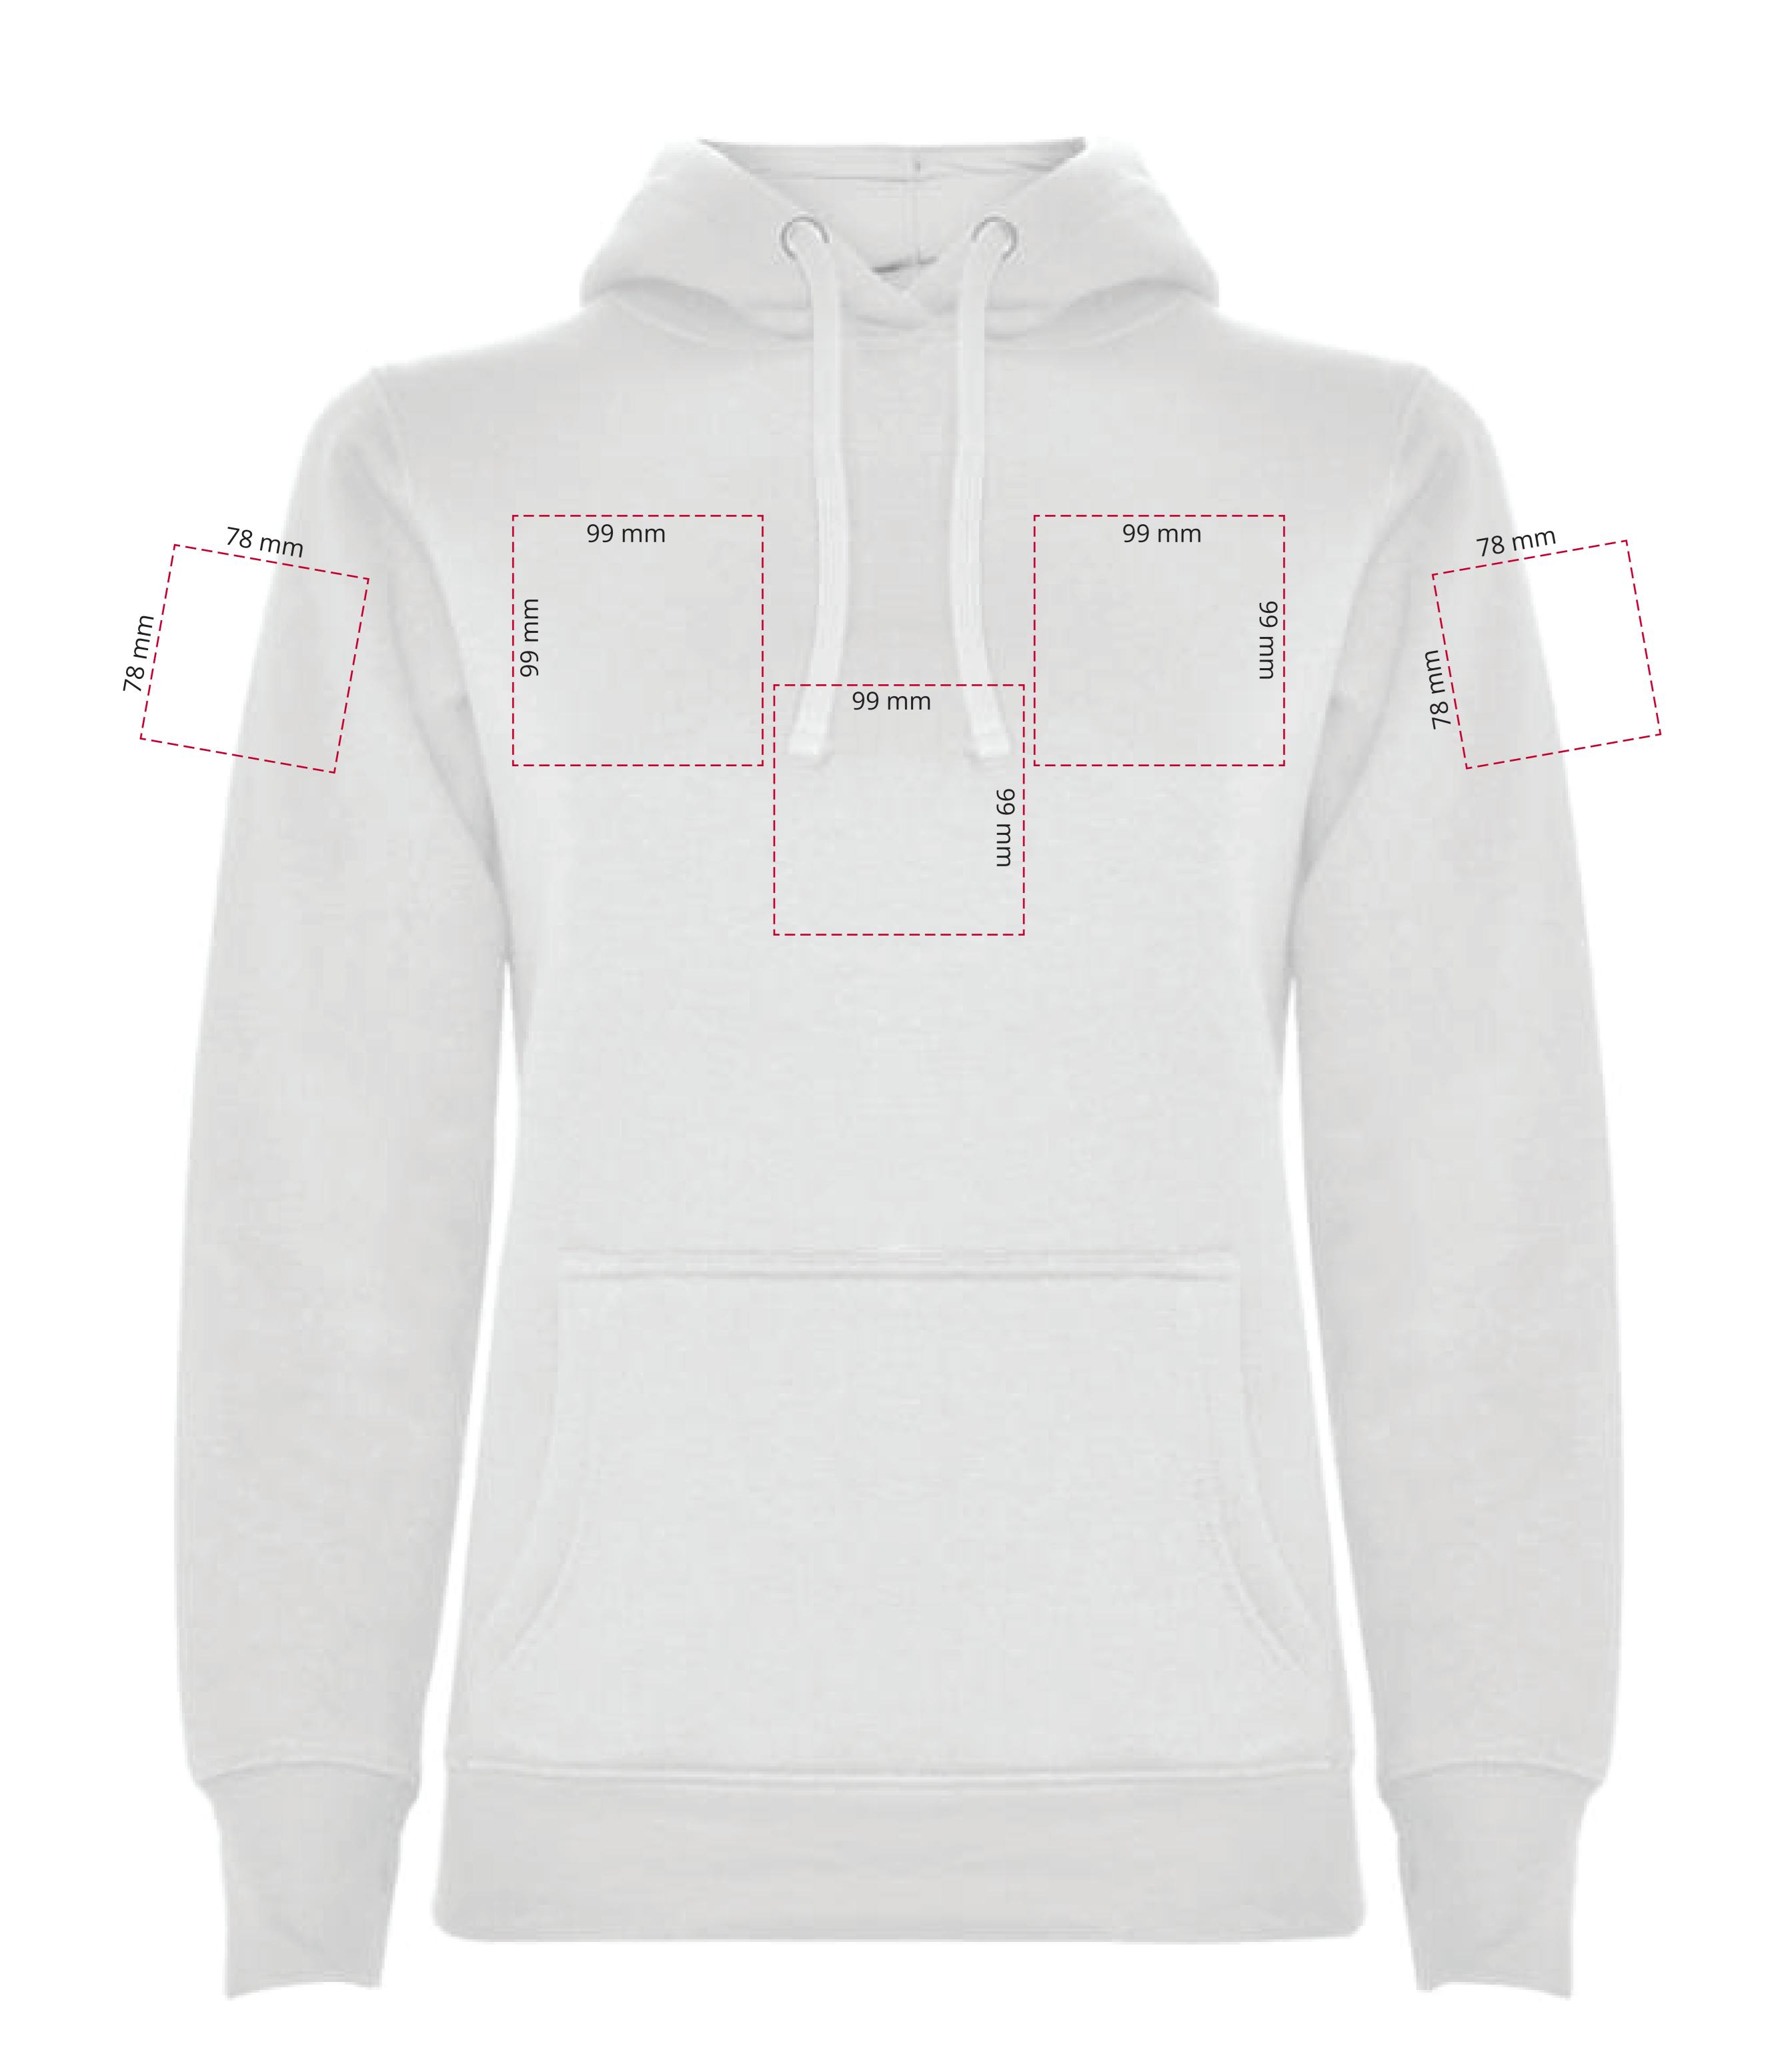

## YOUR VISUAL PROOF (1 of 2)

Visual purposes only. Please see page 2 for actual artwork size.

Order Reference

Date created

XXXXXX XX/XX/XX

Created by

Product 245811
Colour White

Branding Embroidered

## Artwork Advisories

This template is not to scale and is to be used as a guide for print size & positioning only.

Actual embroidery appearance may differ slightly once digitised.

It is the customer's responsibility to ensure that the proof is correct in all areas. Please be sure to double-check spelling, grammar, layout and design before approving artwork. Due to the variation in monitor colours and adjustments, PDF proofs may not provide an accurate colour representation of the final product & printed work. Once artwork is approved, your order will be processed based on the above unless any amendments are made. All orders are subject to our terms and conditions.

Print area

xx x xx mm

Logo size

xx x xx mm

Branding

Embroidered