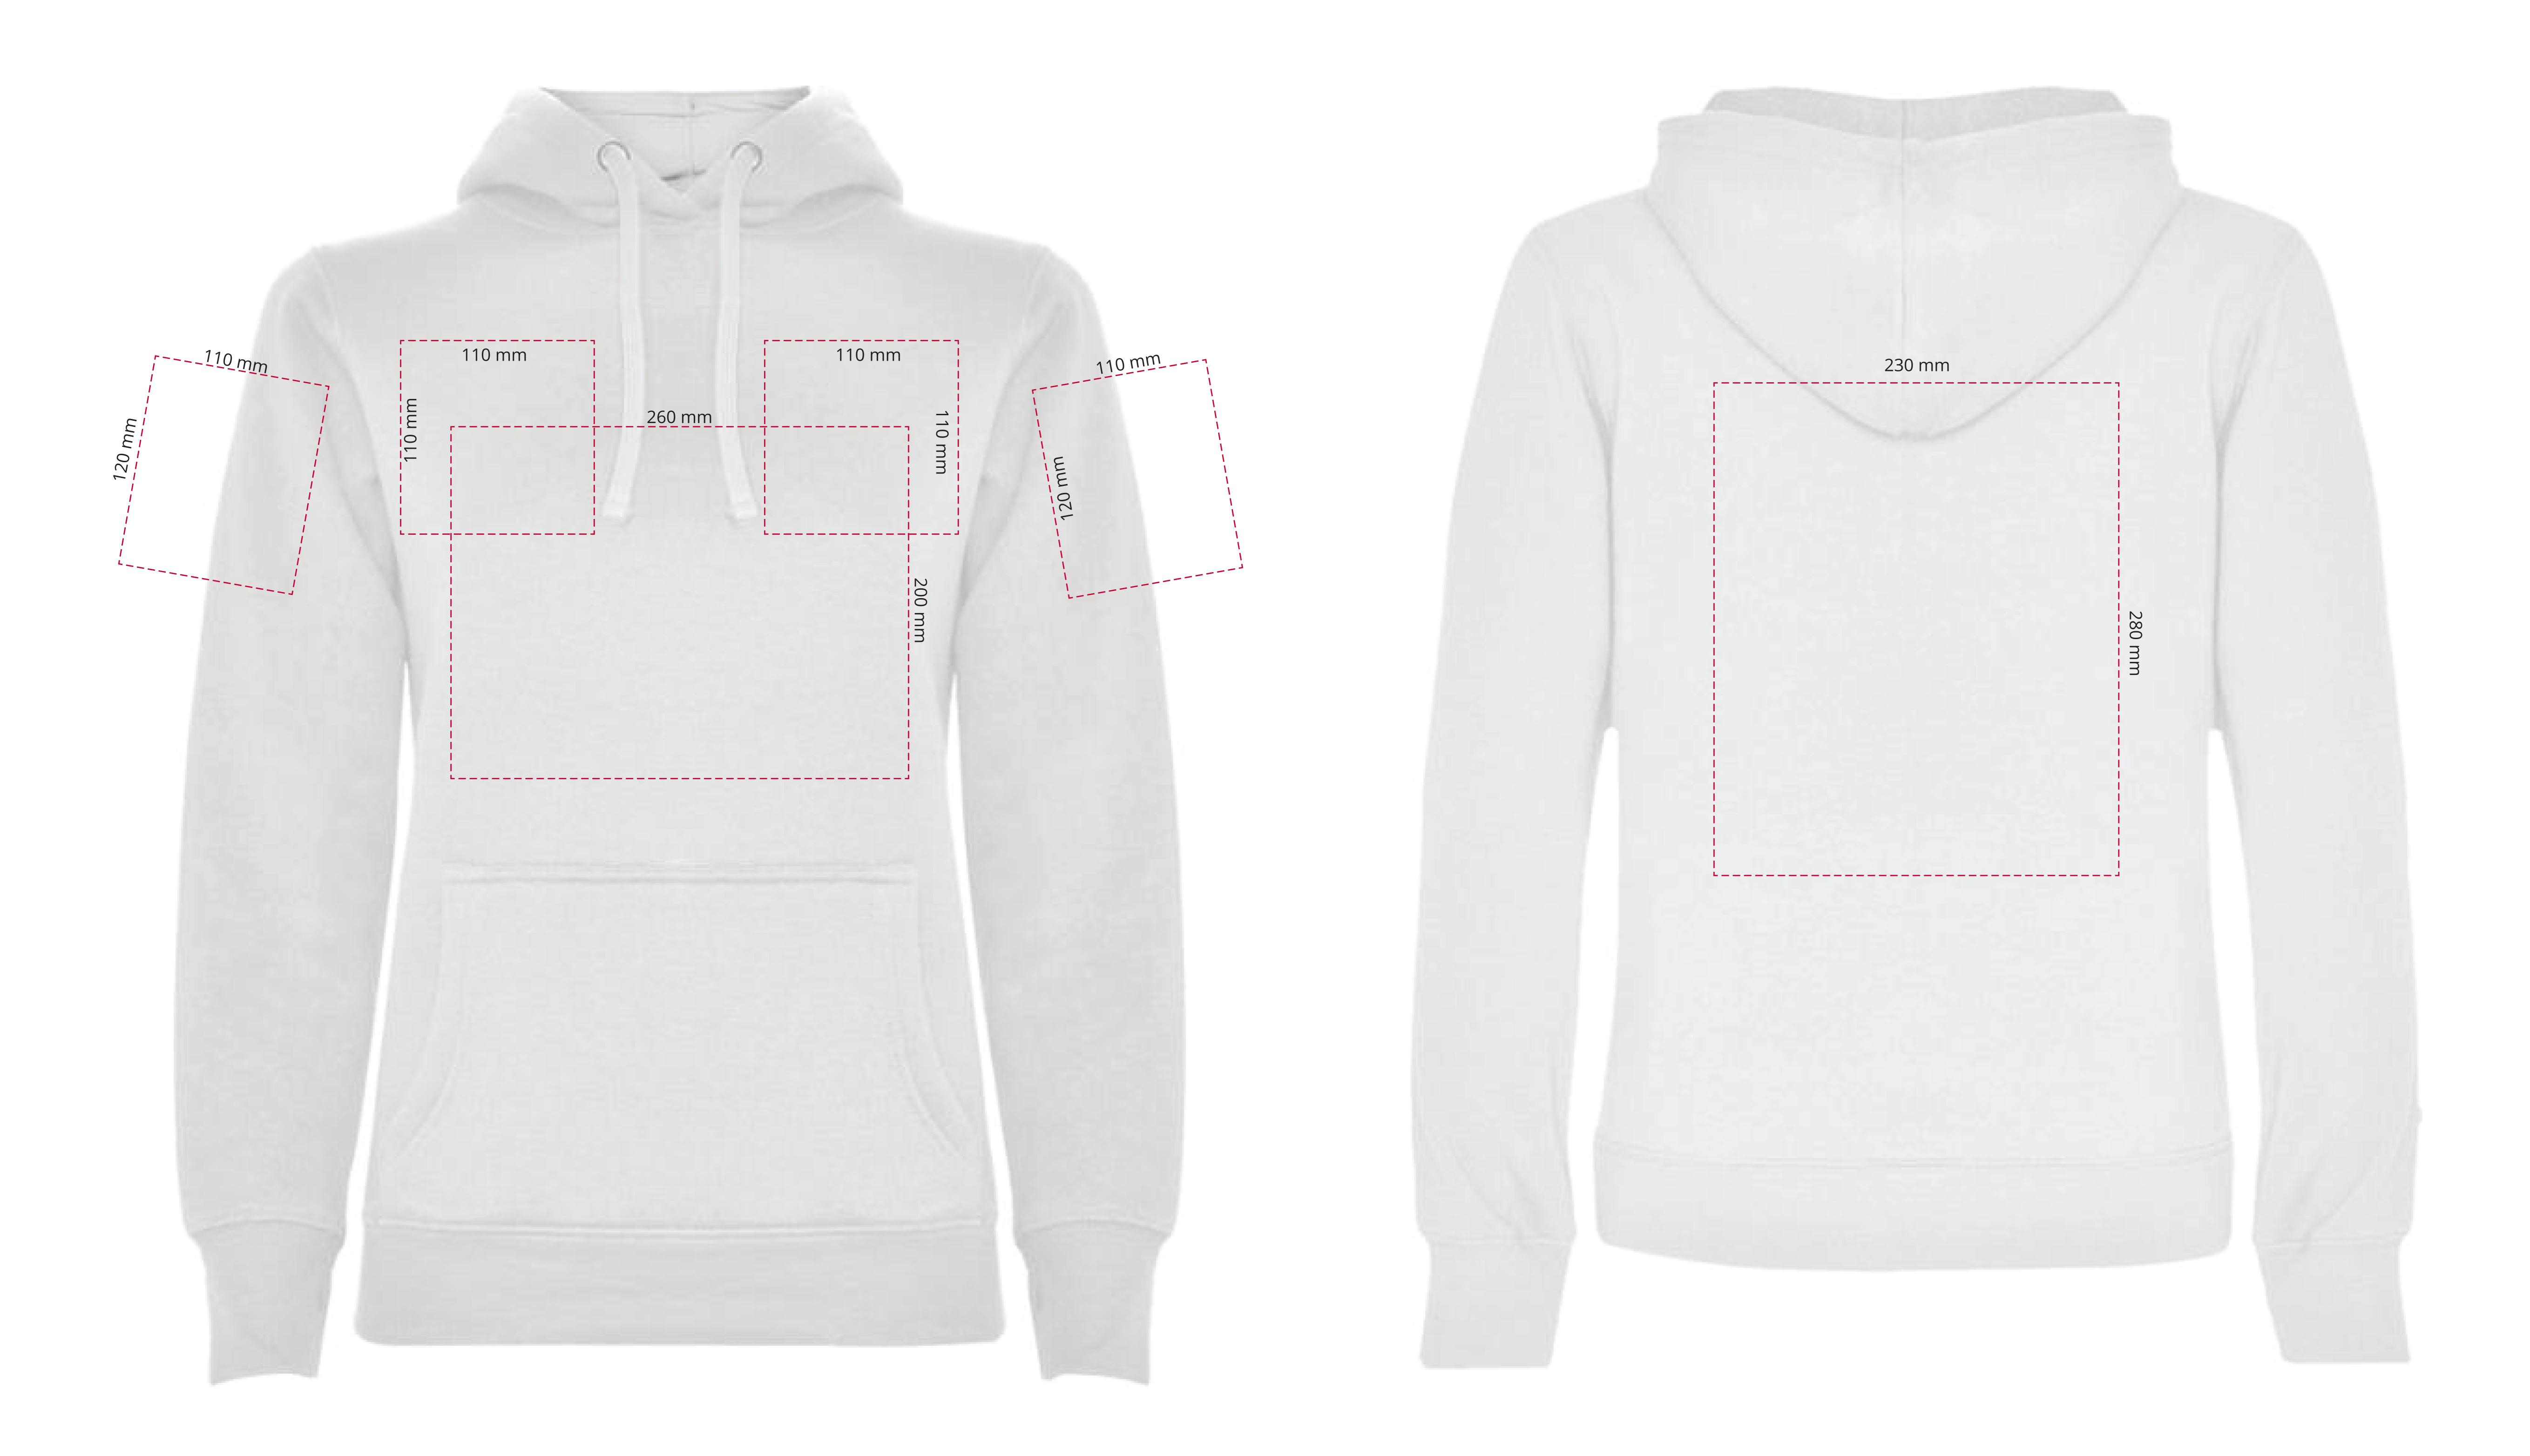

## YOUR VISUAL PROOF (1 of 2)

Visual purposes only. Please see page 2 for actual artwork size.

Order Reference Date created Created by

XXXXXXX XX/XX/XX

Product Colour Branding 245811 White Full Colour

## Artwork Advisories

This template is not to scale and is to be used as a guide for print size & positioning only.

Full colour printed colours may differ when printed to the final product.

It is the customer's responsibility to ensure that the proof is correct in all areas. Please be sure to double-check spelling, grammar, layout and design before approving artwork. Due to the variation in monitor colours and adjustments, PDF proofs may not provide an accurate colour representation **of the final product & printed work.** Once artwork is approved, your order will be processed based on the above unless any amendments are made. All orders are subject to our terms and conditions.