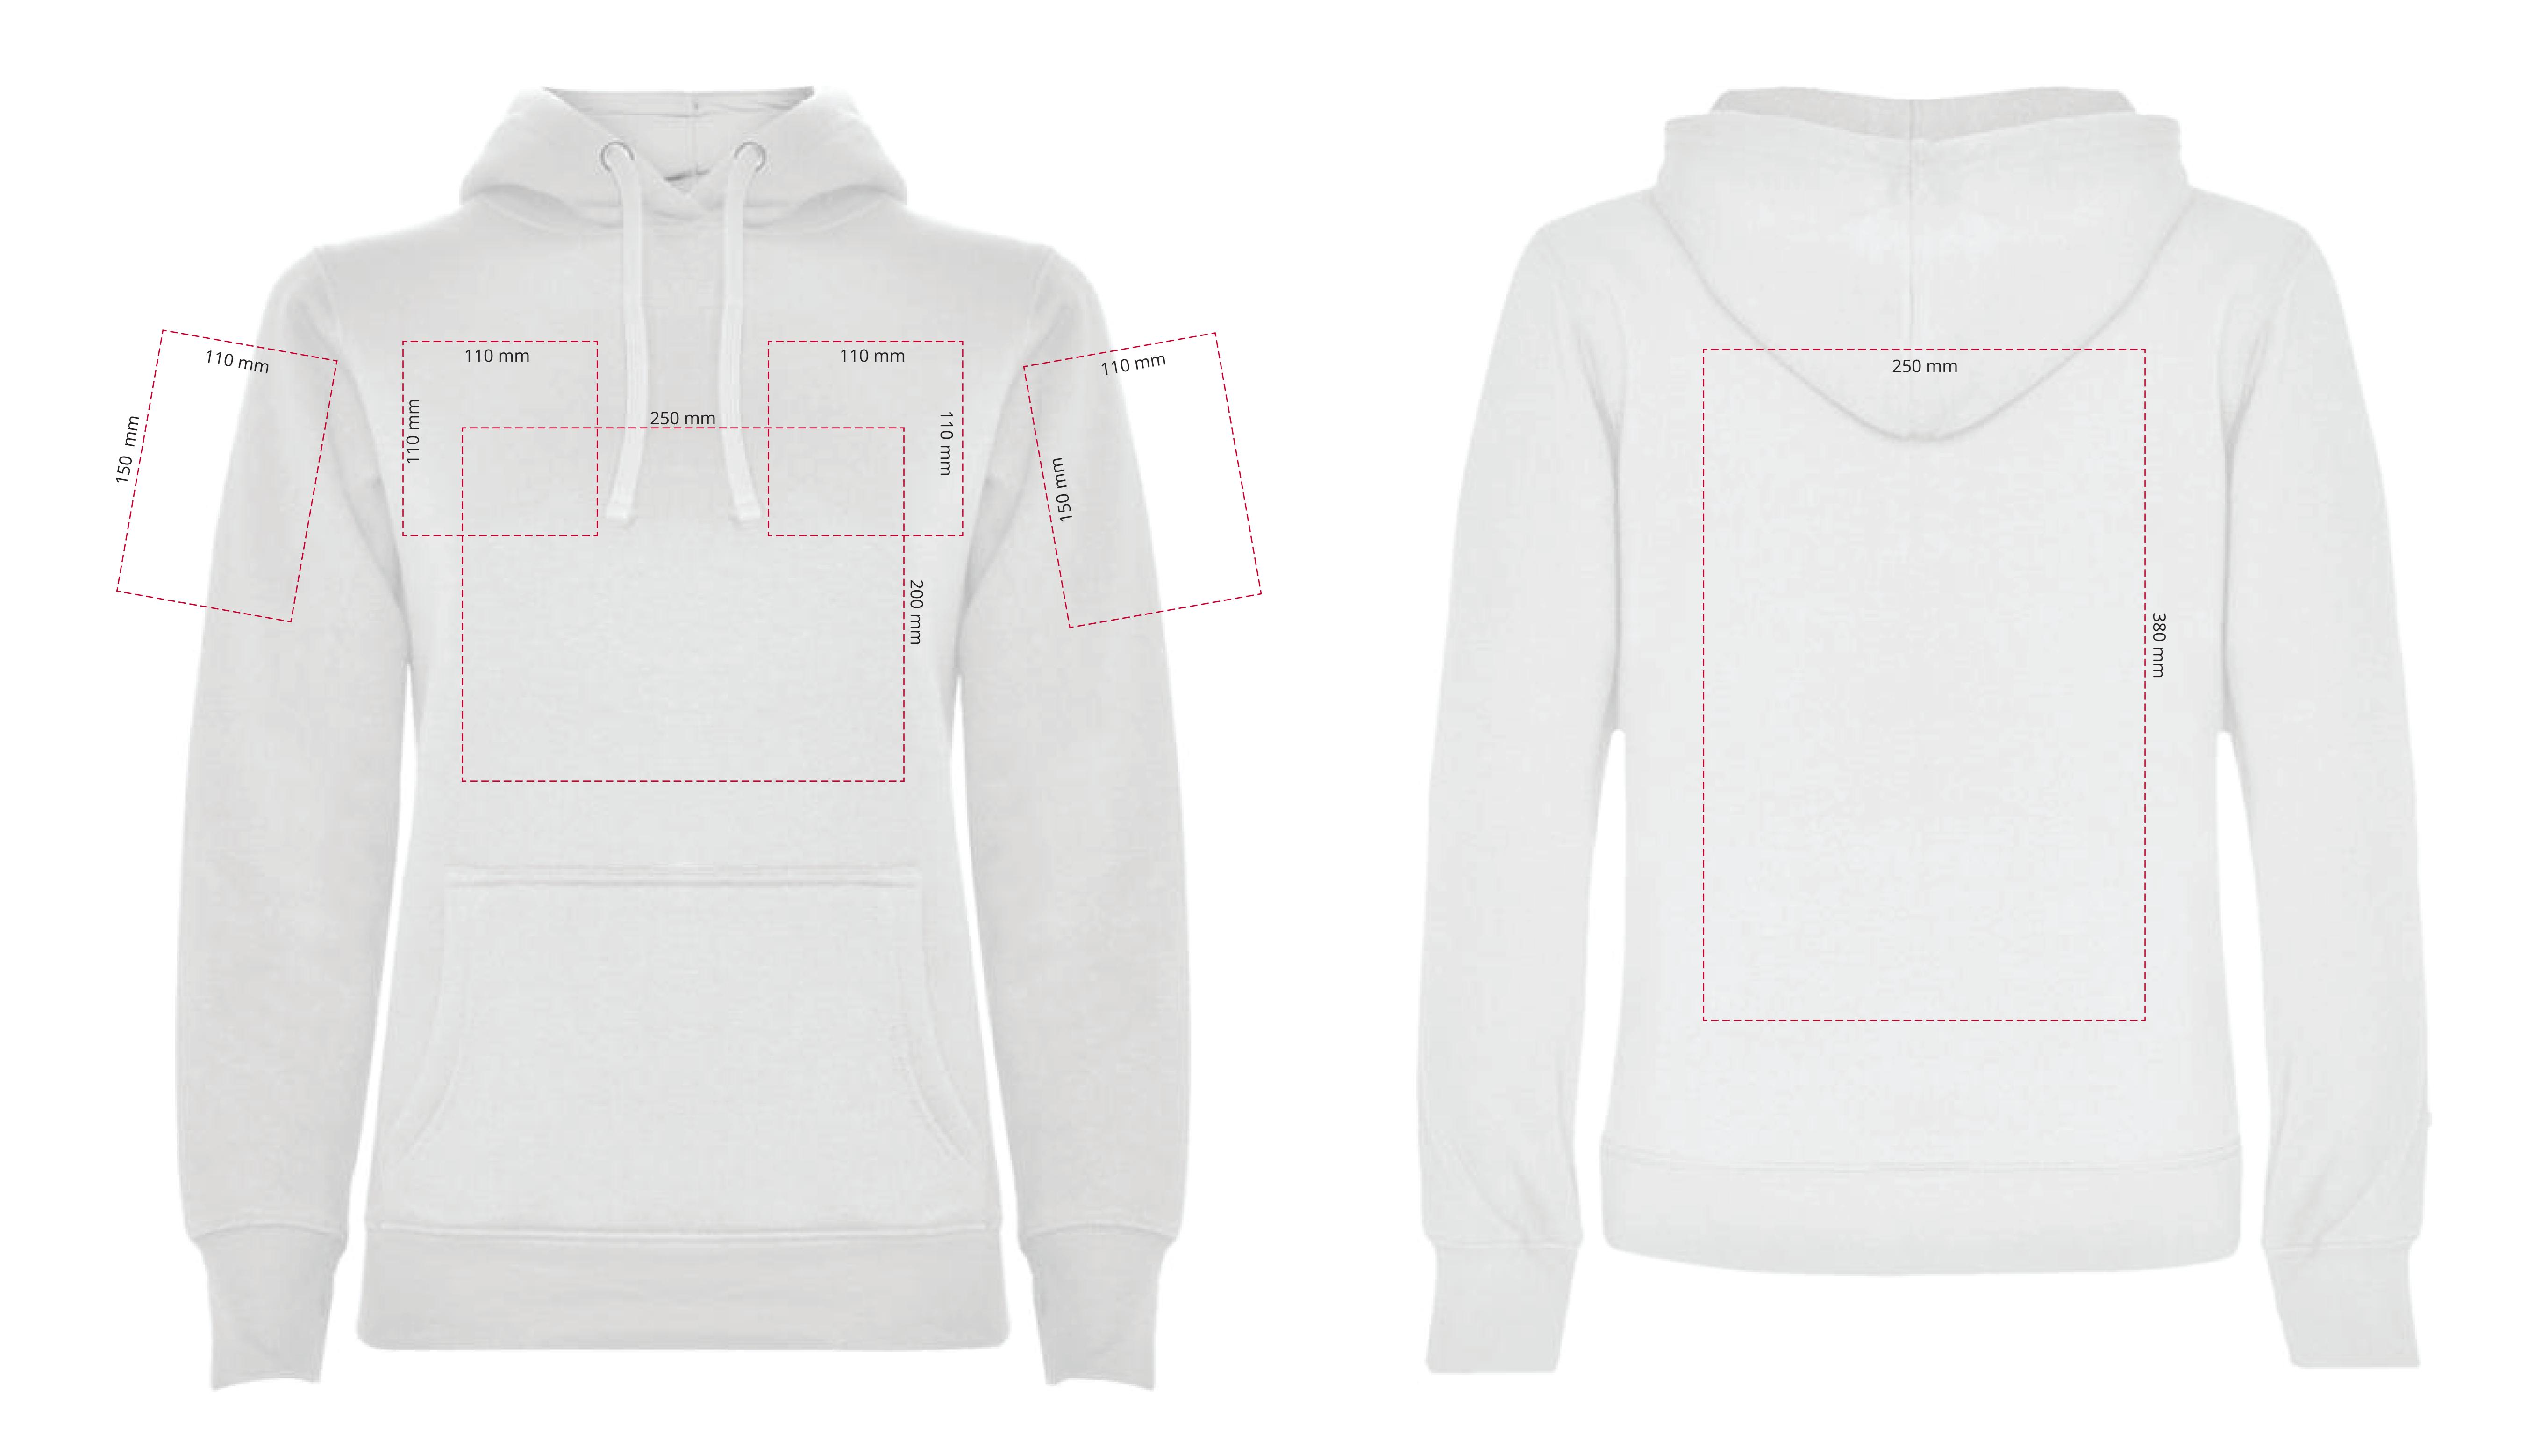

## YOUR VISUAL PROOF (1 of 2)

Visual purposes only. Please see page 2 for actual artwork size.

Order Reference Date created Created by

XXXXXXX XX/XX/XX

Product Colour Branding

245811 White Spot Colour

PANTONE® Colours

## Artwork Advisories

This template is not to scale and is to be used as a guide for print size & positioning only.

A layer of white is printed underneath the artwork to ensure the colour of the bag doesn't affect the print.

## YOUR VISUAL PROOF (2 of 2)

Visual scale 100%.

Order Reference Date created Created by

Position Print area Logo size Branding XXXXXX XX/XX/XX XX

xxxxxxxx xx x xx mm xx x xx mm Spot Colour