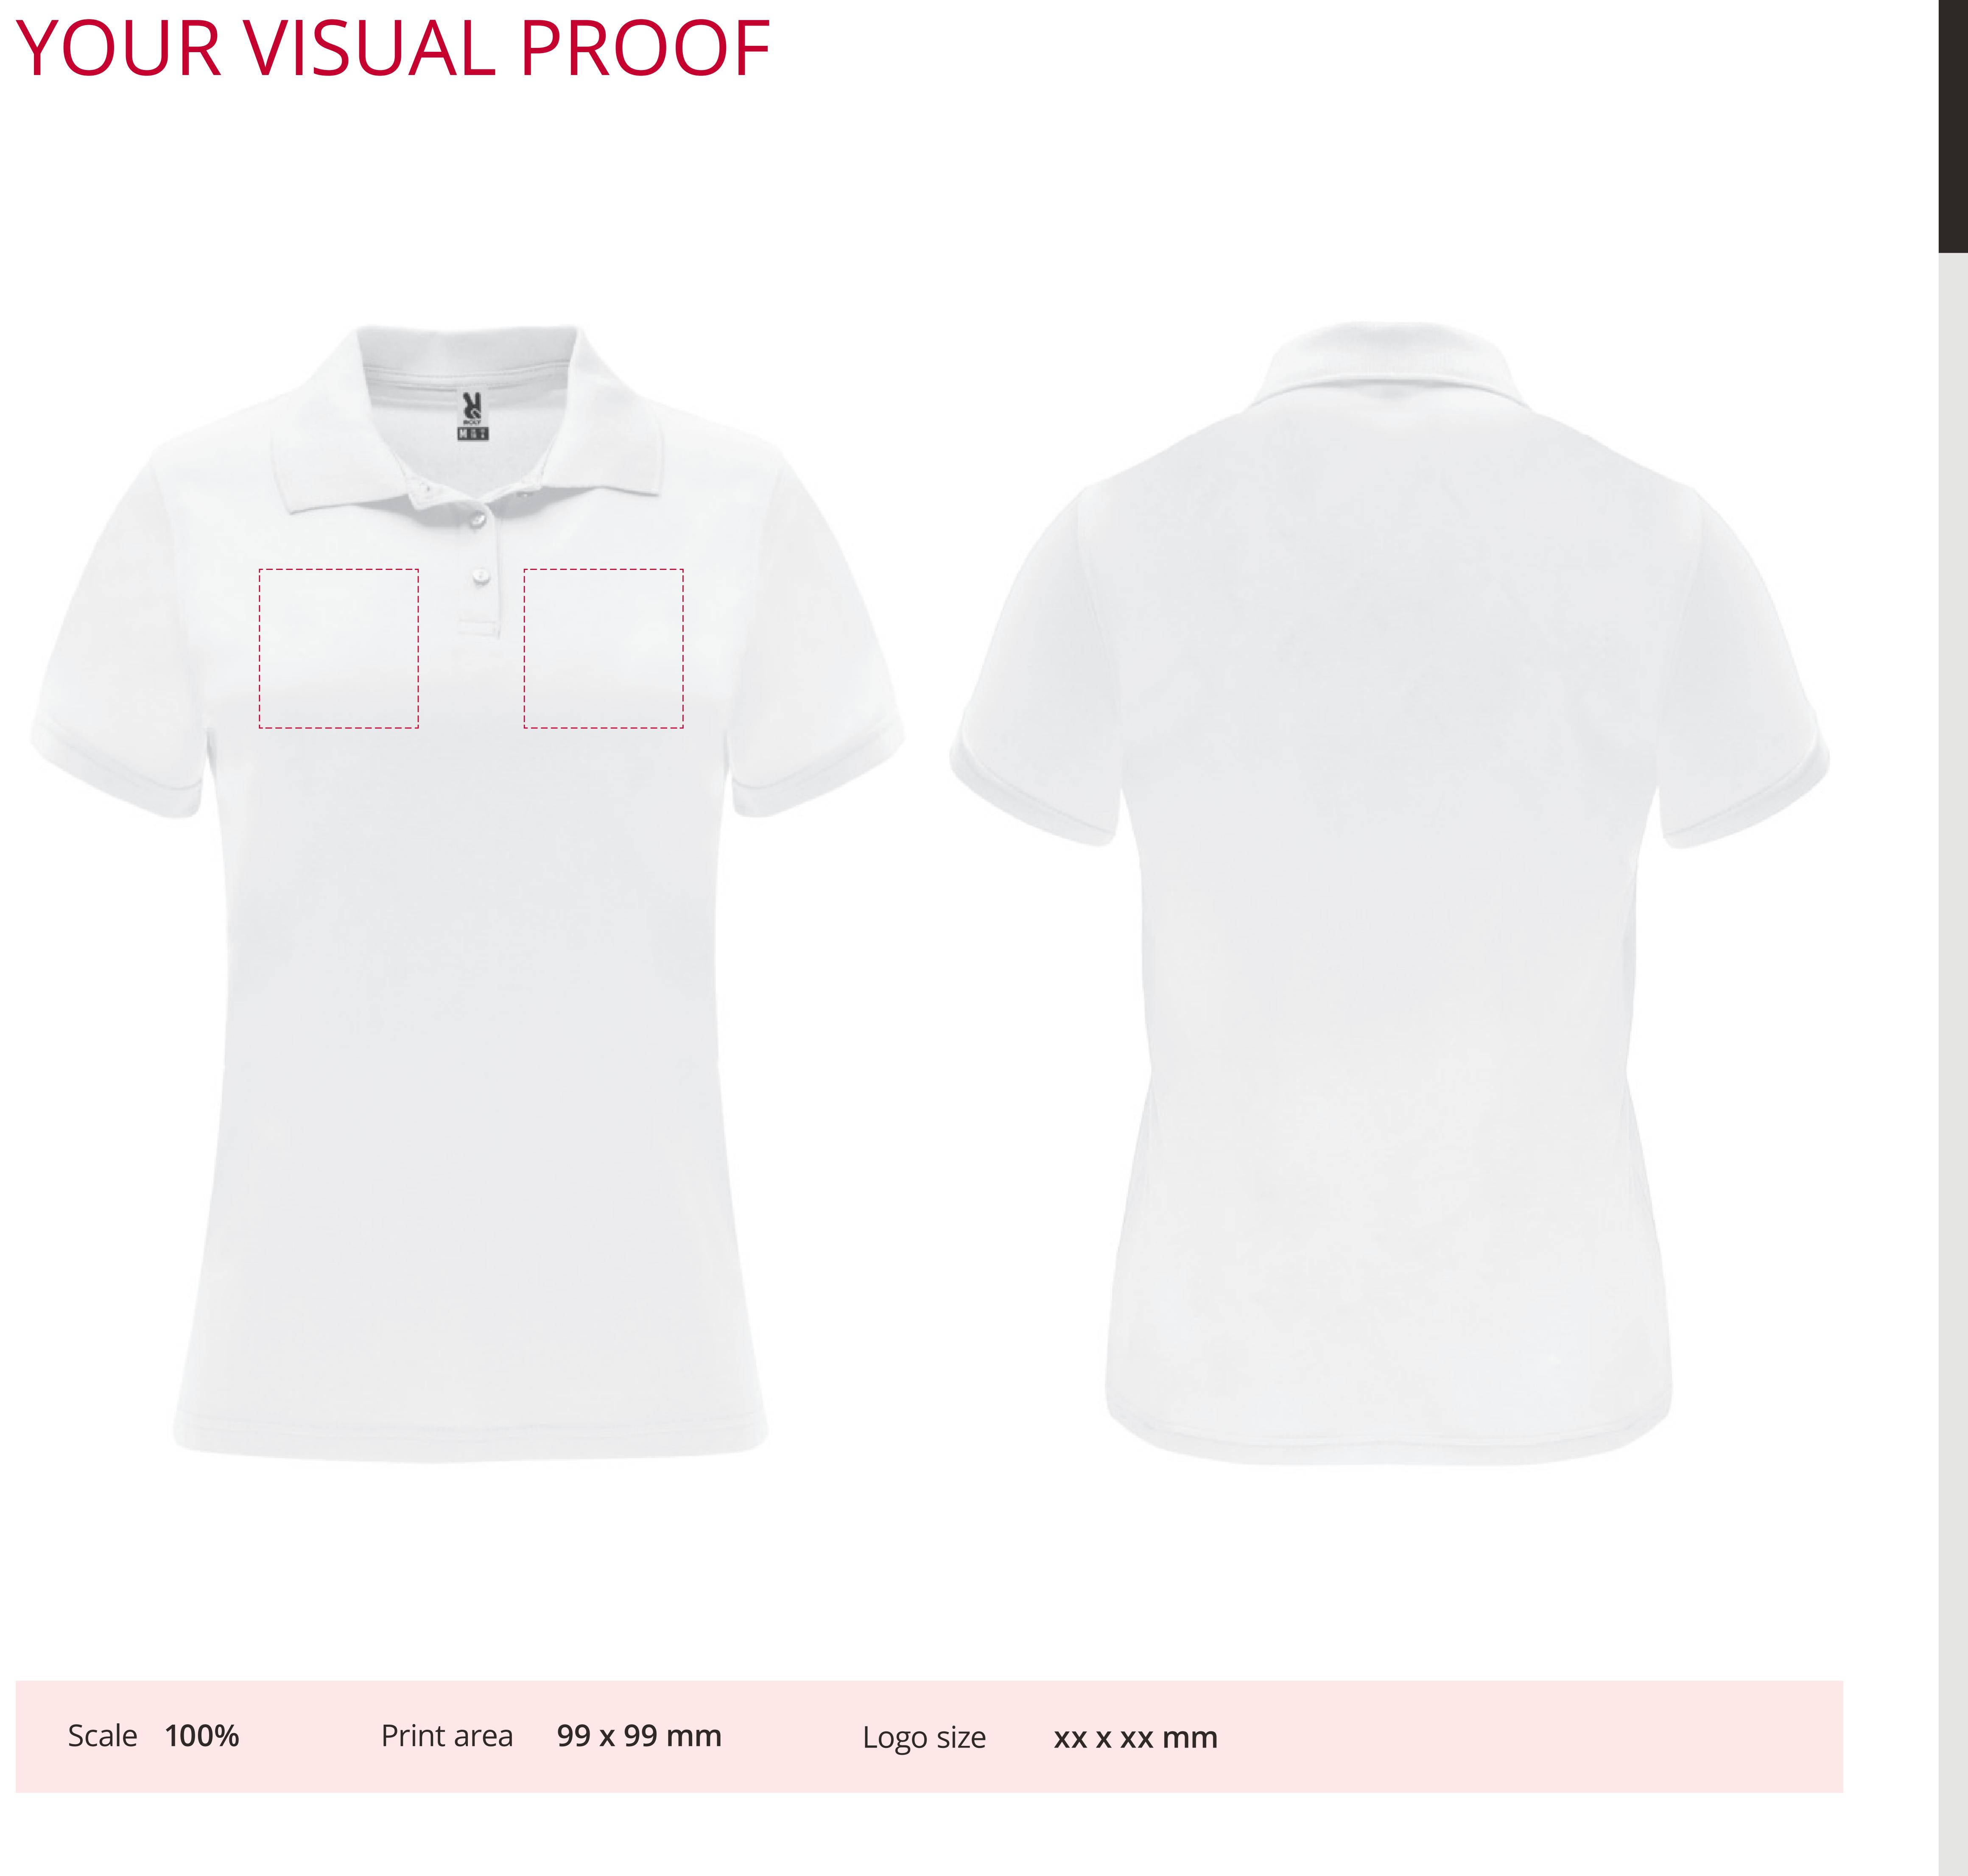

| Order Reference | XXXXXX   |
|-----------------|----------|
| Date created    | xx/xx/xx |
| Created by      | XX       |

Product Colour Branding 245820 White Embroidered

Embroidery (Madeira Thread) Colours

## **Artwork Advisories**

Actual embroidery appearance may differ slightly once digitised.

It is the customer's responsibility to ensure that the proof is correct in all areas. Please be sure to double-check spelling, grammar, layout and design before approving artwork. Due to the variation in monitor colours and adjustments, PDF proofs may not provide an accurate colour representation of the final product & printed work. Once artwork is approved, your order will be processed based on the above unless any amendments are made. All orders are subject to our terms and conditions.