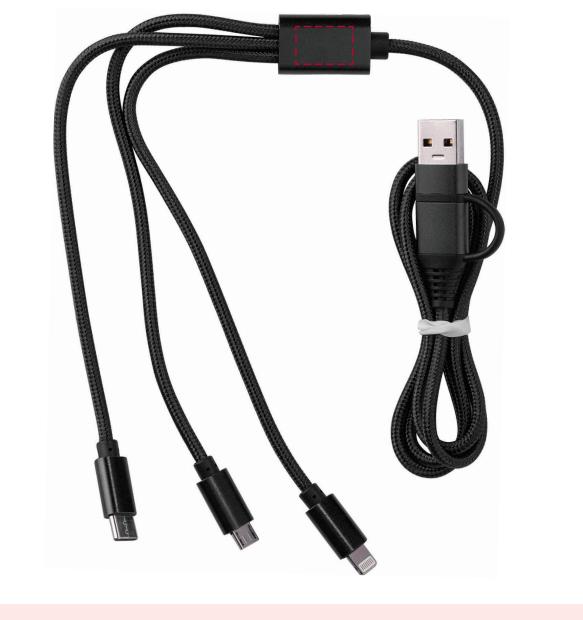

## YOUR VISUAL PROOF

Order ReferenceXXXXXDate createdXX/XX/XXCreated byXX

| Product  | 245827      |  |
|----------|-------------|--|
| Colour   | Black       |  |
| Branding | Spot colour |  |