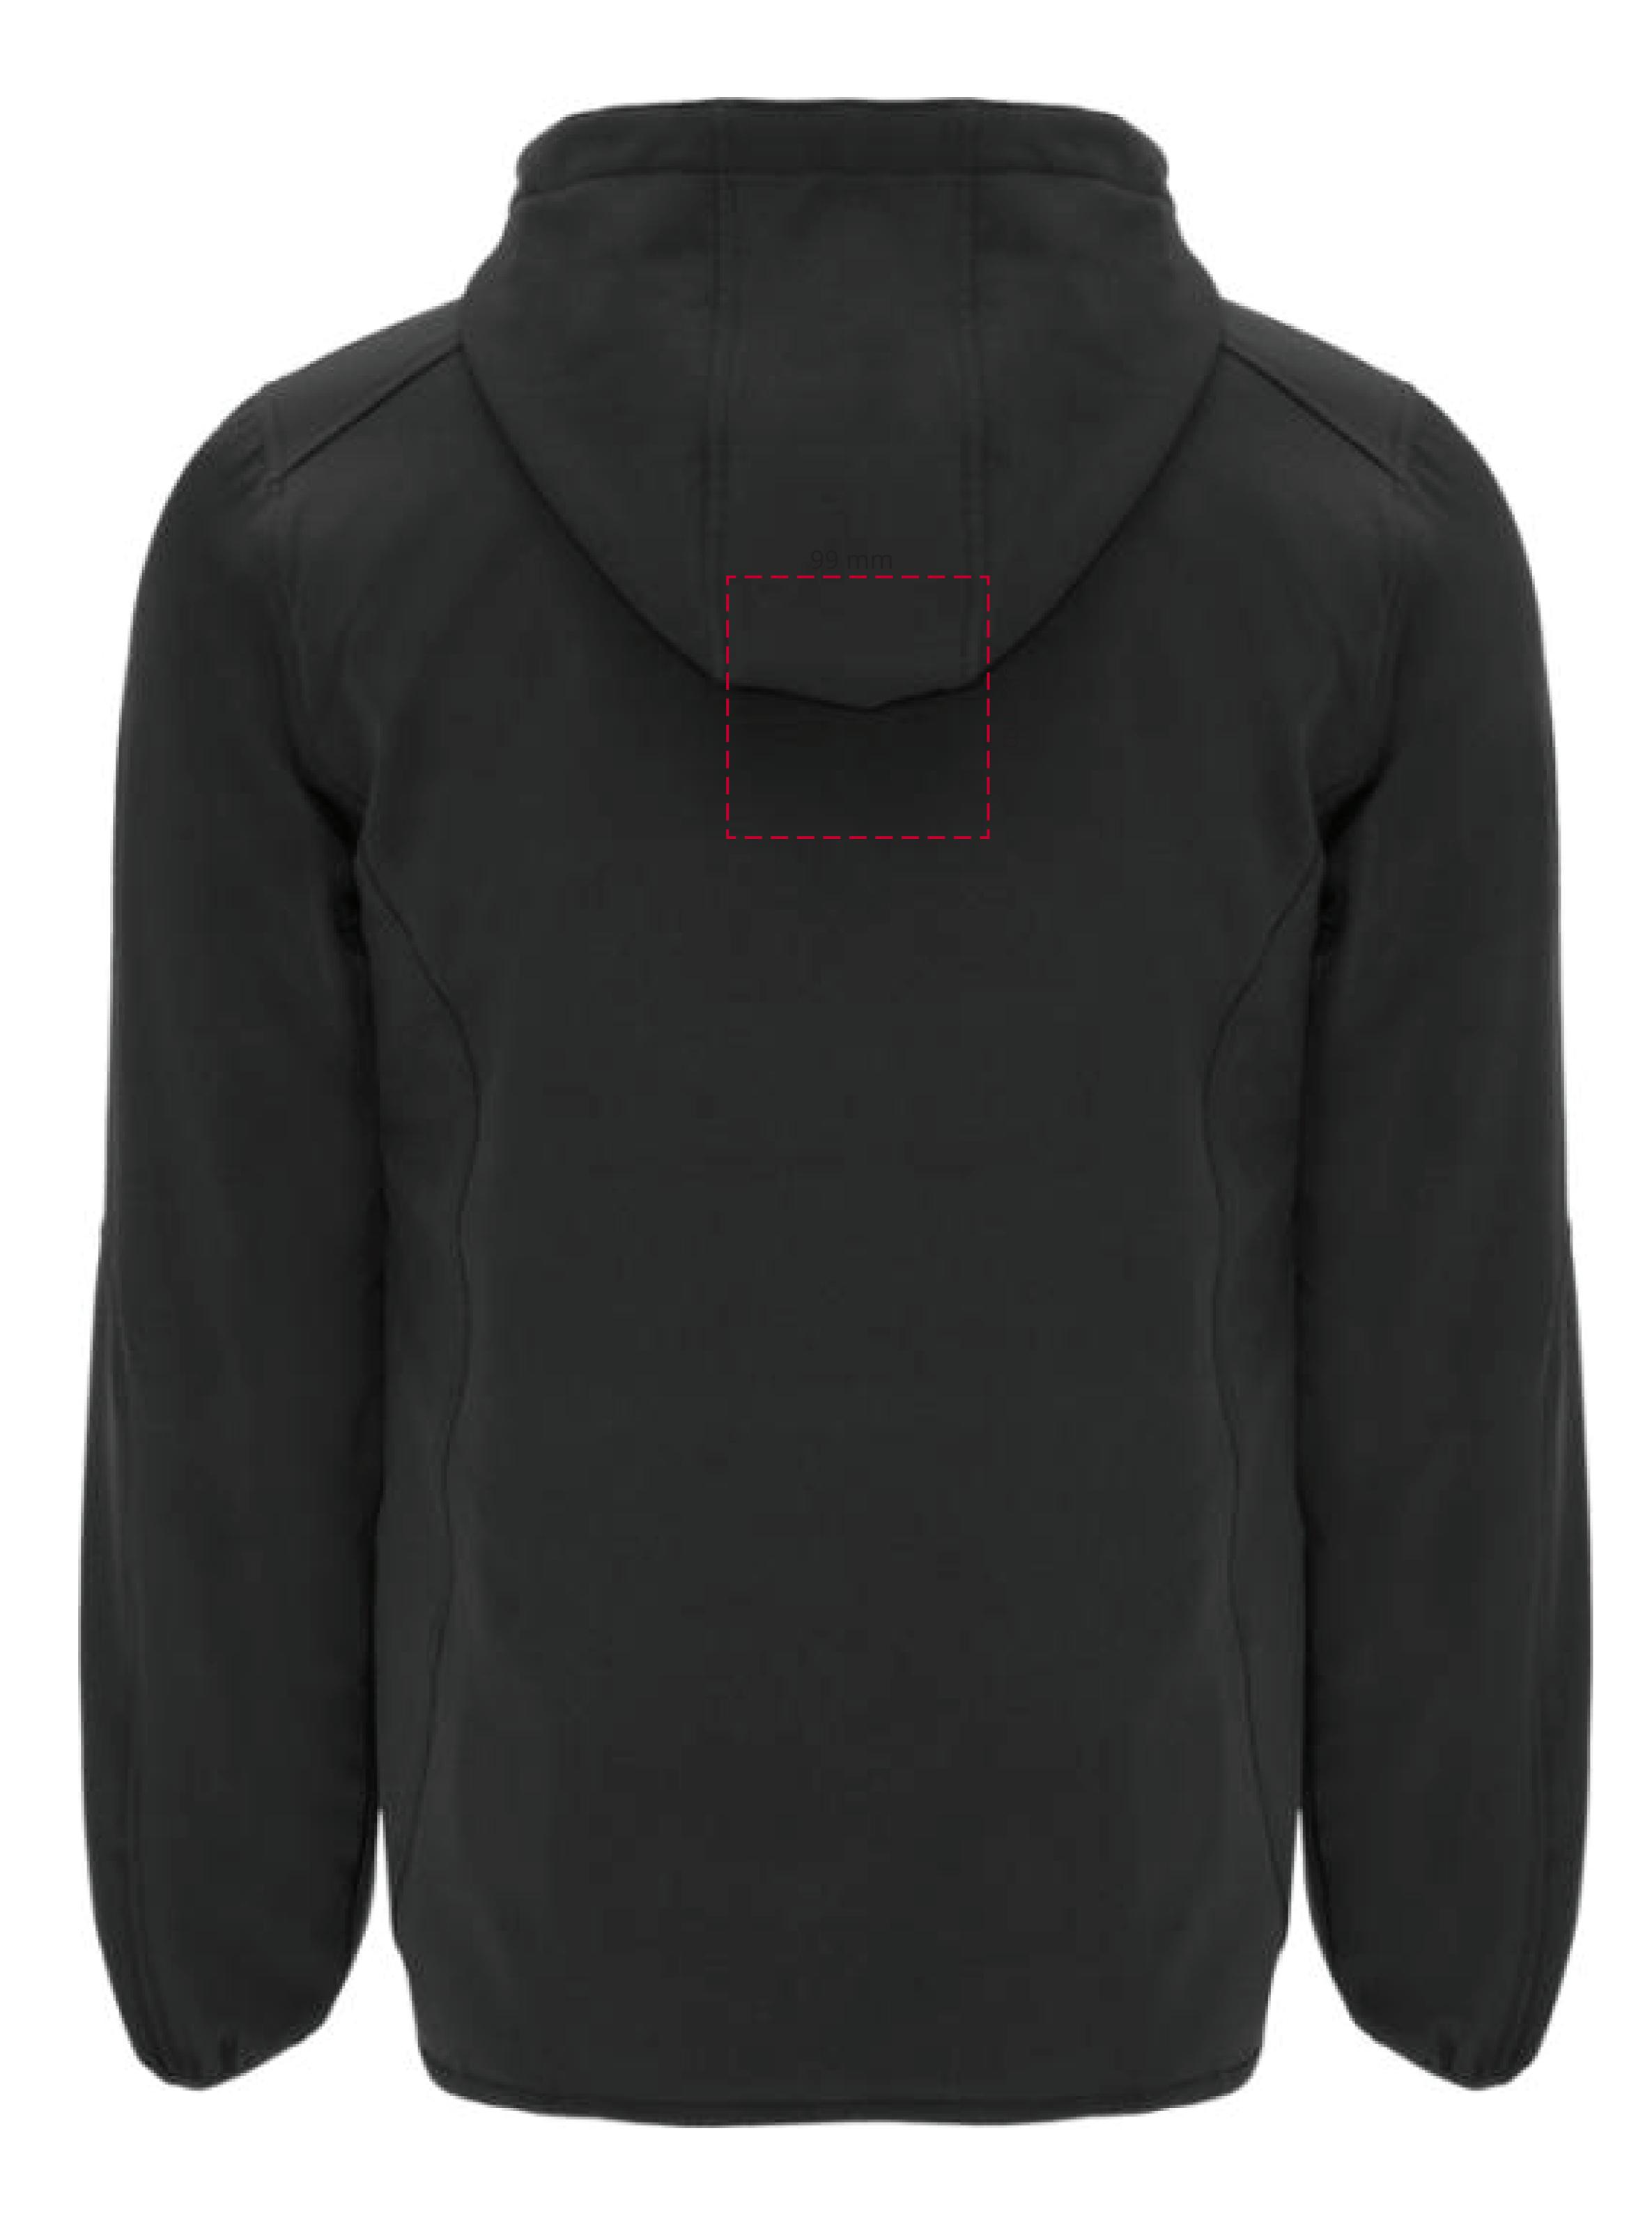

## YOUR VISUAL PROOF (1 of 2)

Visual purposes only. Please see page 2 for actual artwork size.

Order Reference Date created Created by

XXXXXXX XX/XX/XX

Product245834ColourSolid BlackBrandingEmbroidered

## YOUR VISUAL PROOF (2 of 2)

Visual scale 100%.

Order Reference Date created Created by

Position Print area Logo size Branding XXXXXX XX/XX/XX XX

xxxxxxxx xx x xx mm xx x xx mm Embroidery