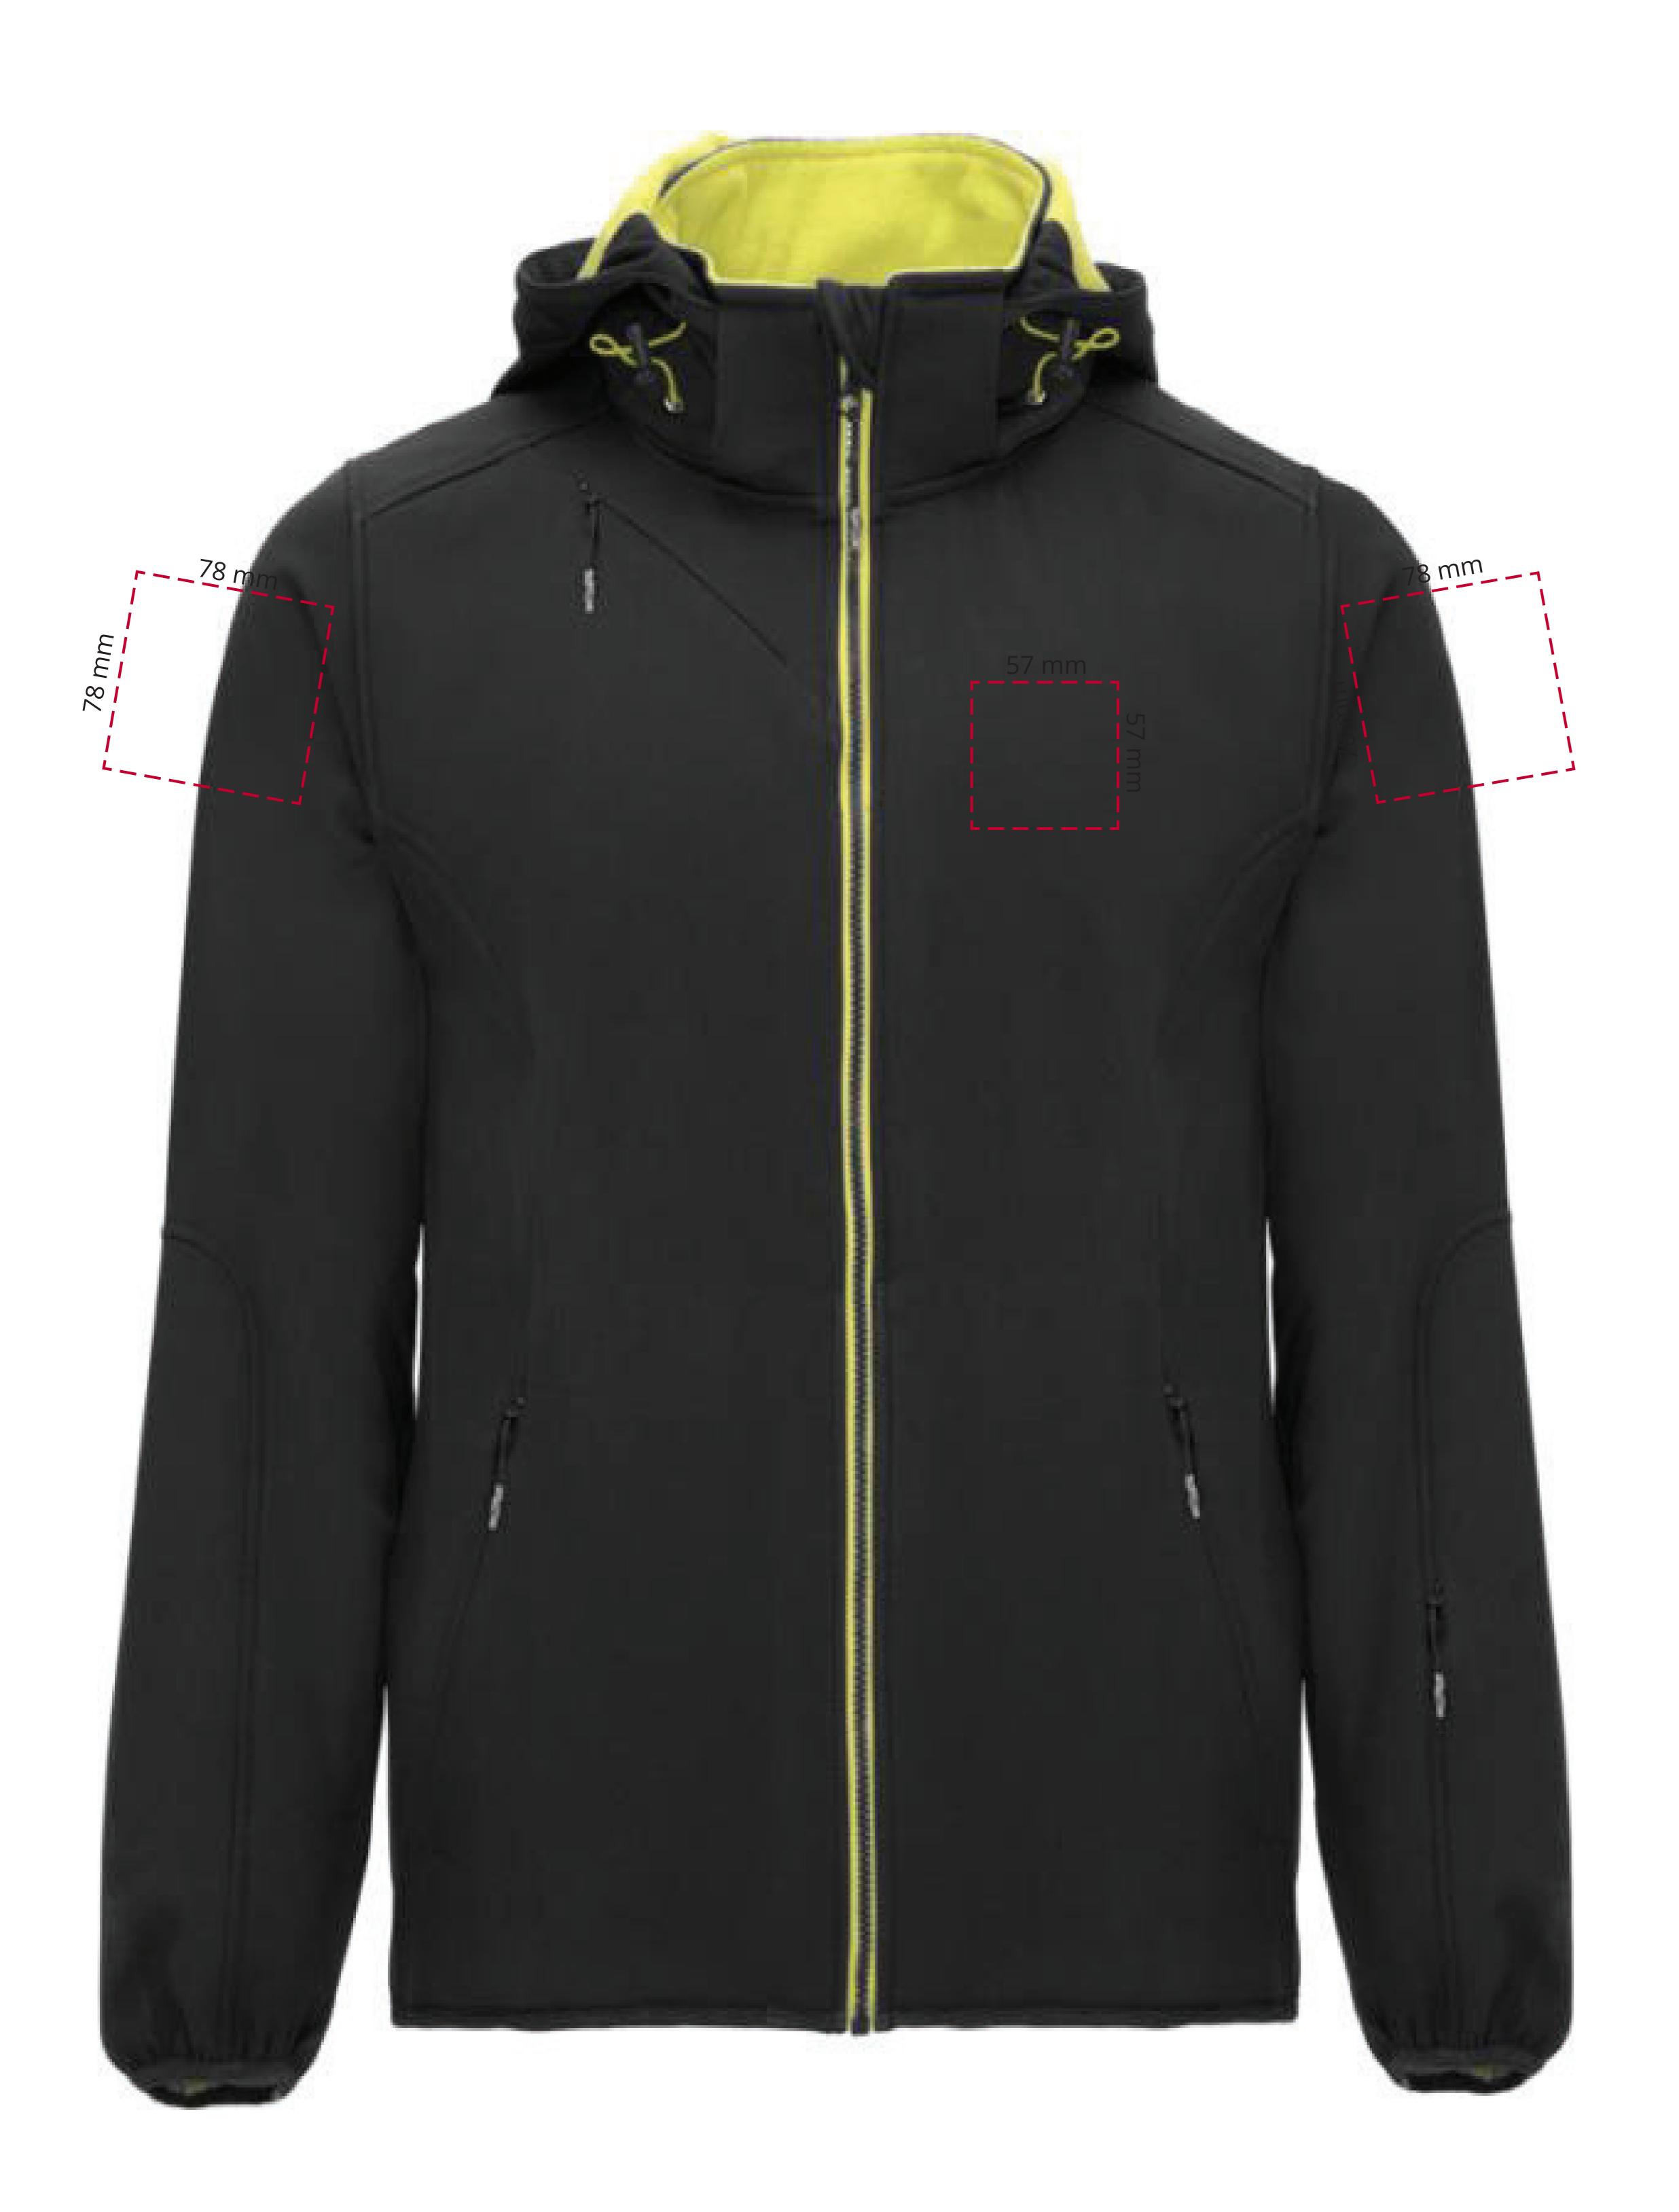

## YOUR VISUAL PROOF (1 of 2)

Visual purposes only. Please see page 2 for actual artwork size.

Order Reference Date created Created by

XXXXXXX XX/XX/XX

Product245834ColourSolid BlackBrandingEmbroidered

## YOUR VISUAL PROOF (2 of 2)

Visual scale 100%.

Order Reference Date created Created by

Position Print area Logo size Branding XXXXXX XX/XX/XX XX

xxxxxxxx xx x xx mm xx x xx mm Embroidery