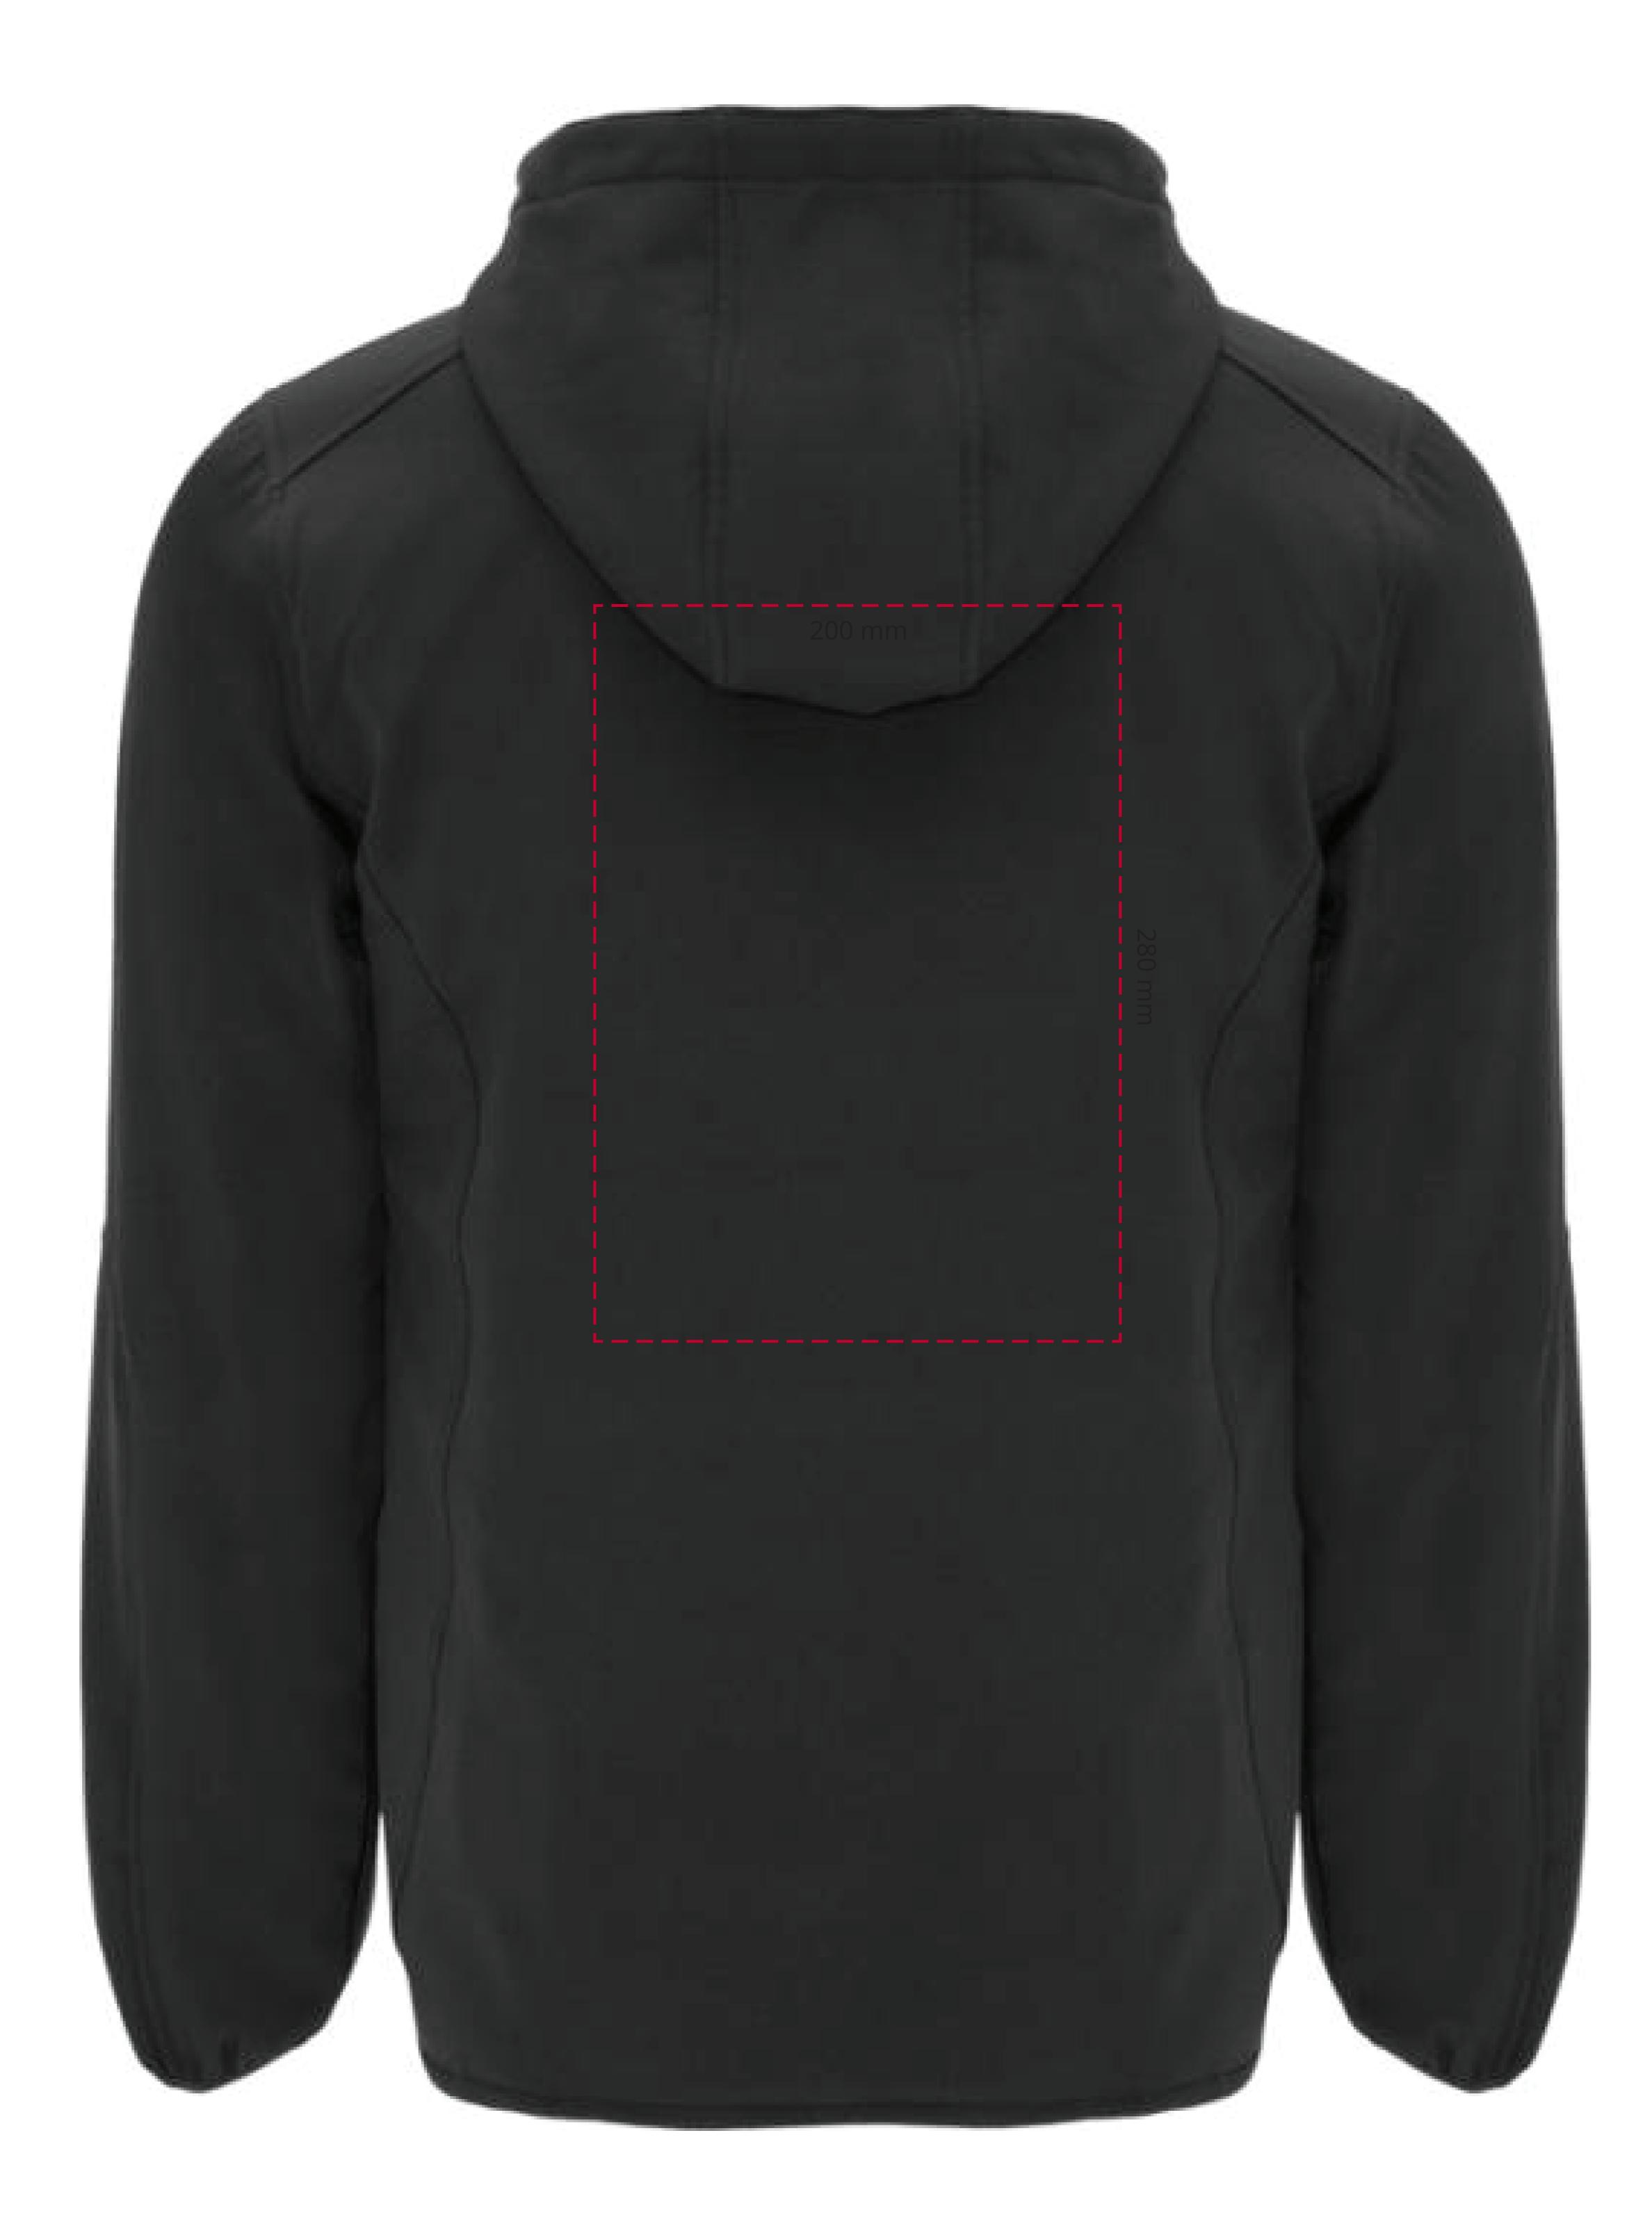

## YOUR VISUAL PROOF (1 of 2)

Visual purposes only. Please see page 2 for actual artwork size.

Order Reference Date created Created by

XXXXXXX XX/XX/XX

Product Colour Branding

245834 Solid Black Full Colour (Transfer)

## YOUR VISUAL PROOF (2 of 2)

Visual scale 100%.

Order Reference Date created Created by

Position Print area Logo size Branding XXXXXX XX/XX/XX XX

xxxxxxxx xx x xx mm xx x xx mm Full Colour Transfer