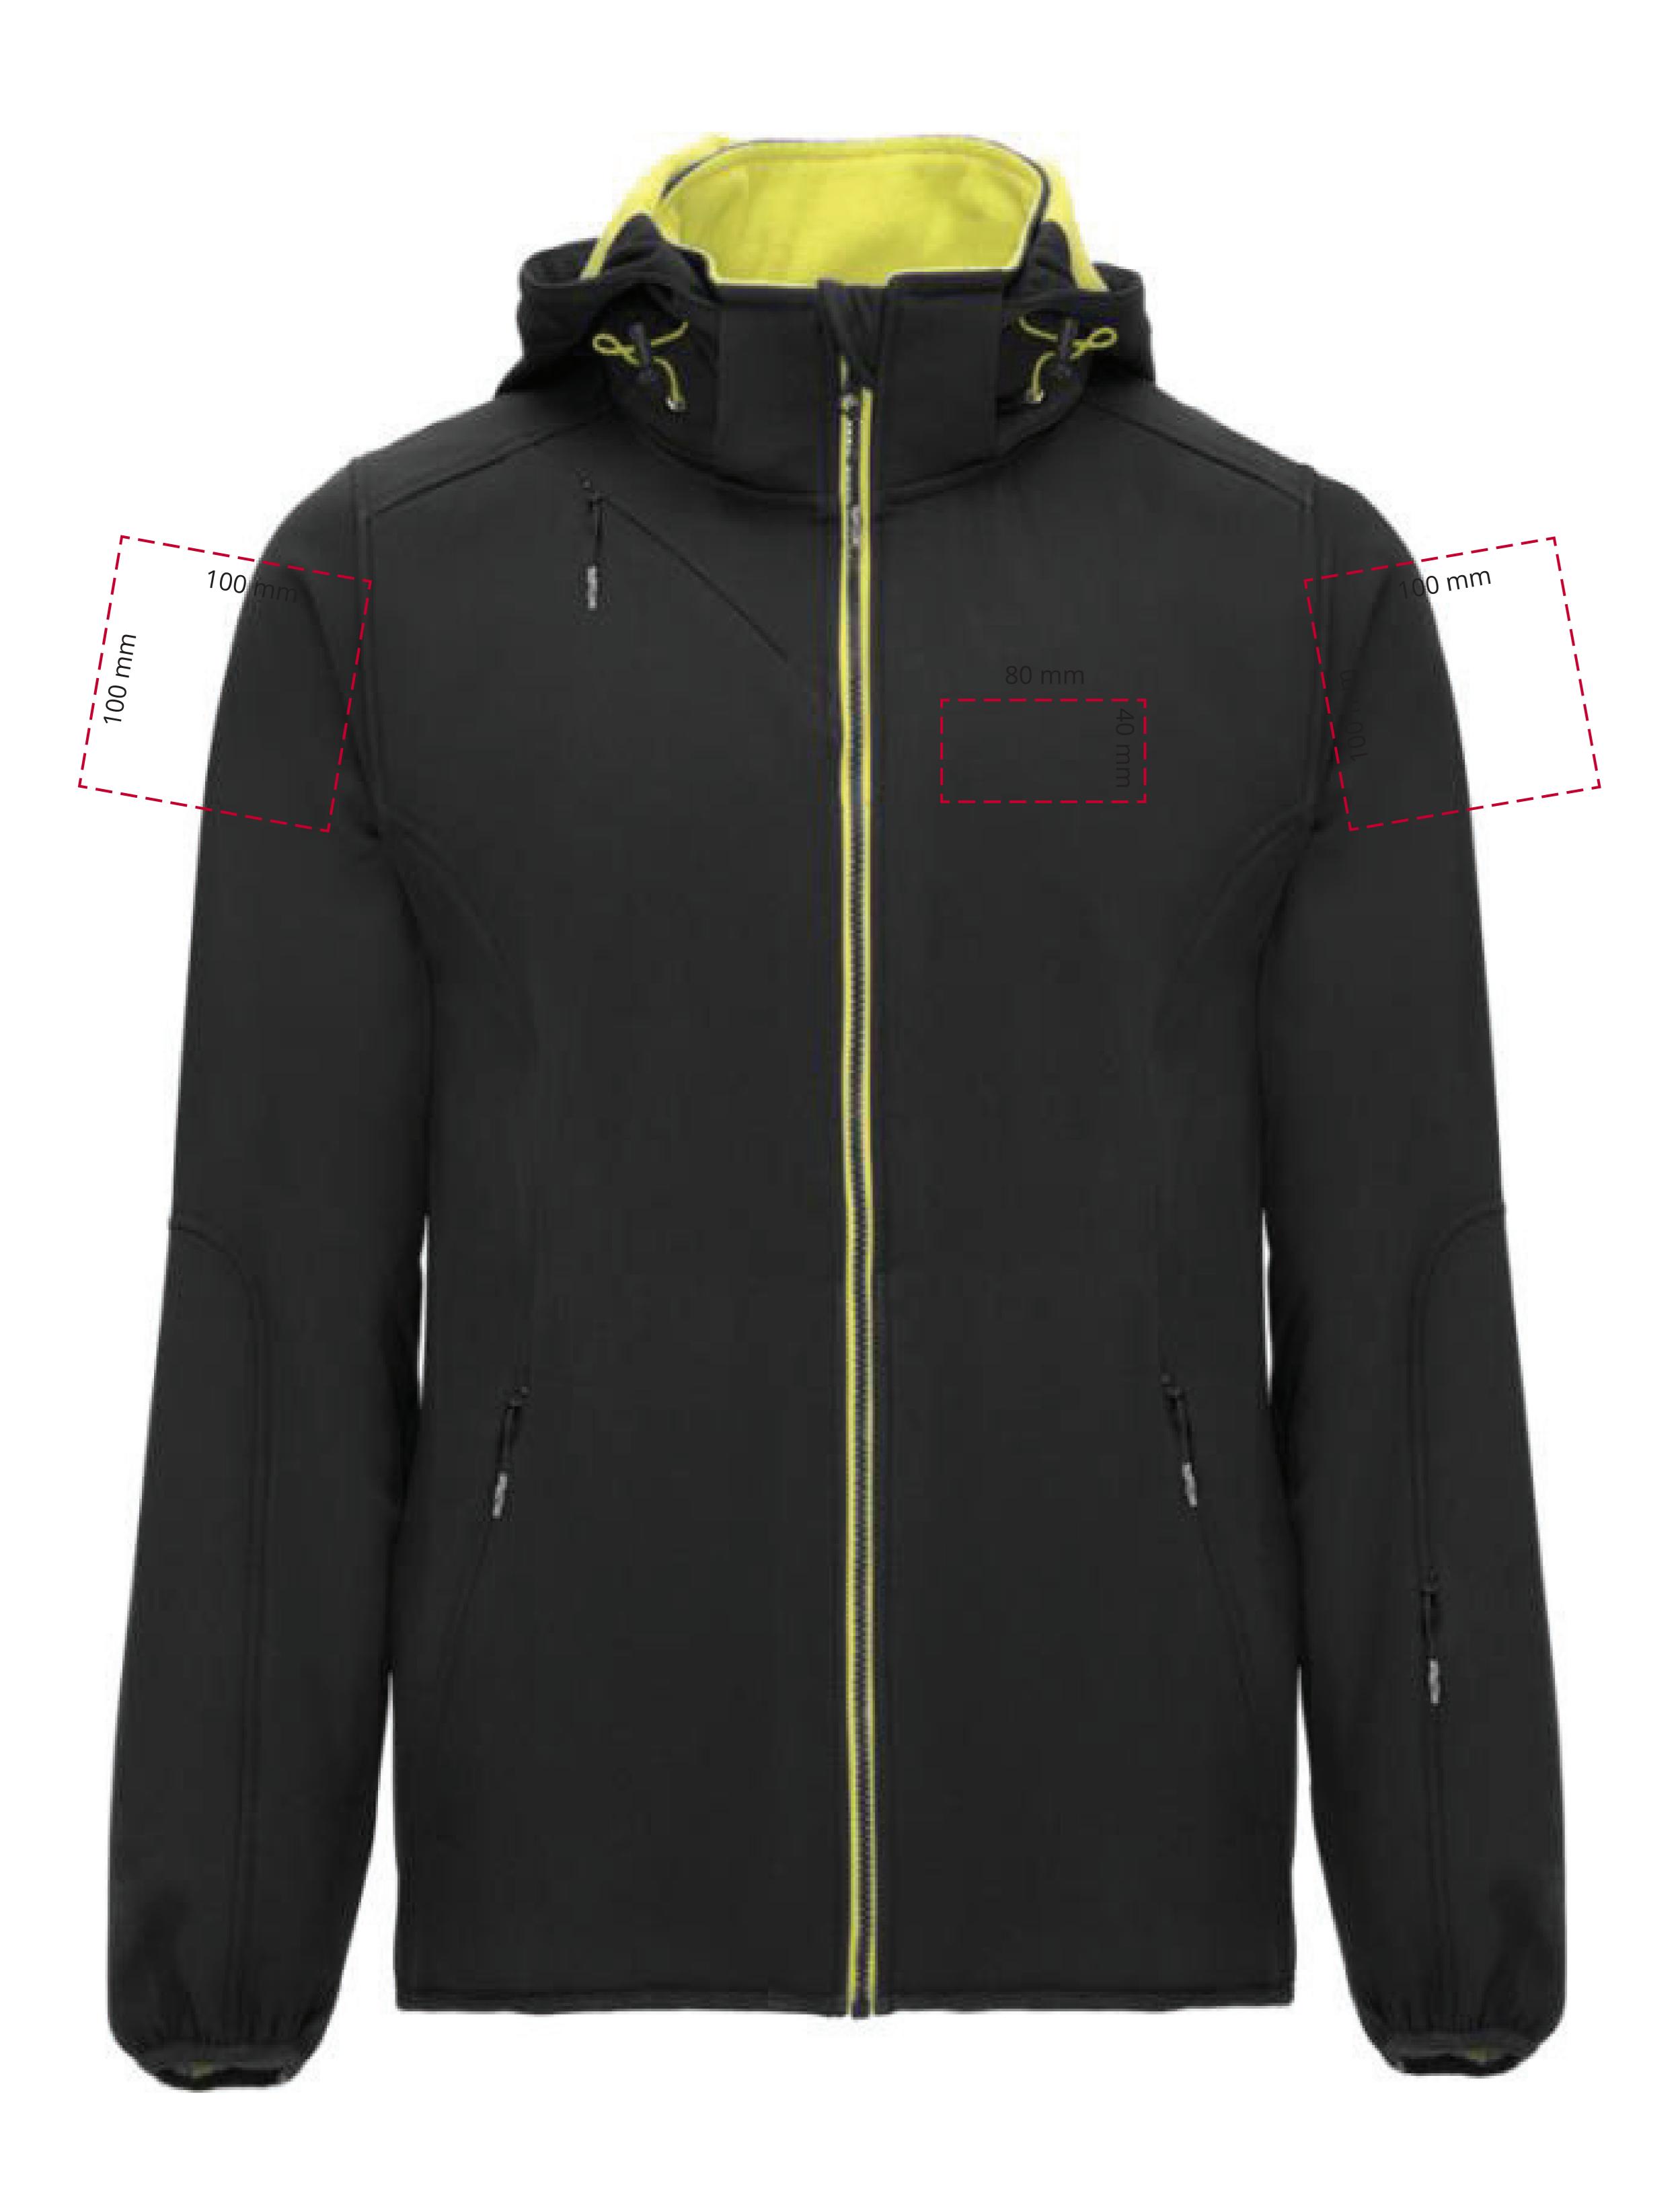

## YOUR VISUAL PROOF (1 of 2)

Visual purposes only. Please see page 2 for actual artwork size.

Order Reference Date created Created by

XXXXXXX XX/XX/XX

Product Colour Branding

245834 Solid Black Full Colour (Transfer)

## YOUR VISUAL PROOF (2 of 2)

Visual scale 100%.

Order Reference Date created Created by

Position Print area Logo size Branding XXXXXX XX/XX/XX XX

xxxxxxxx xx x xx mm xx x xx mm Full Colour Transfer