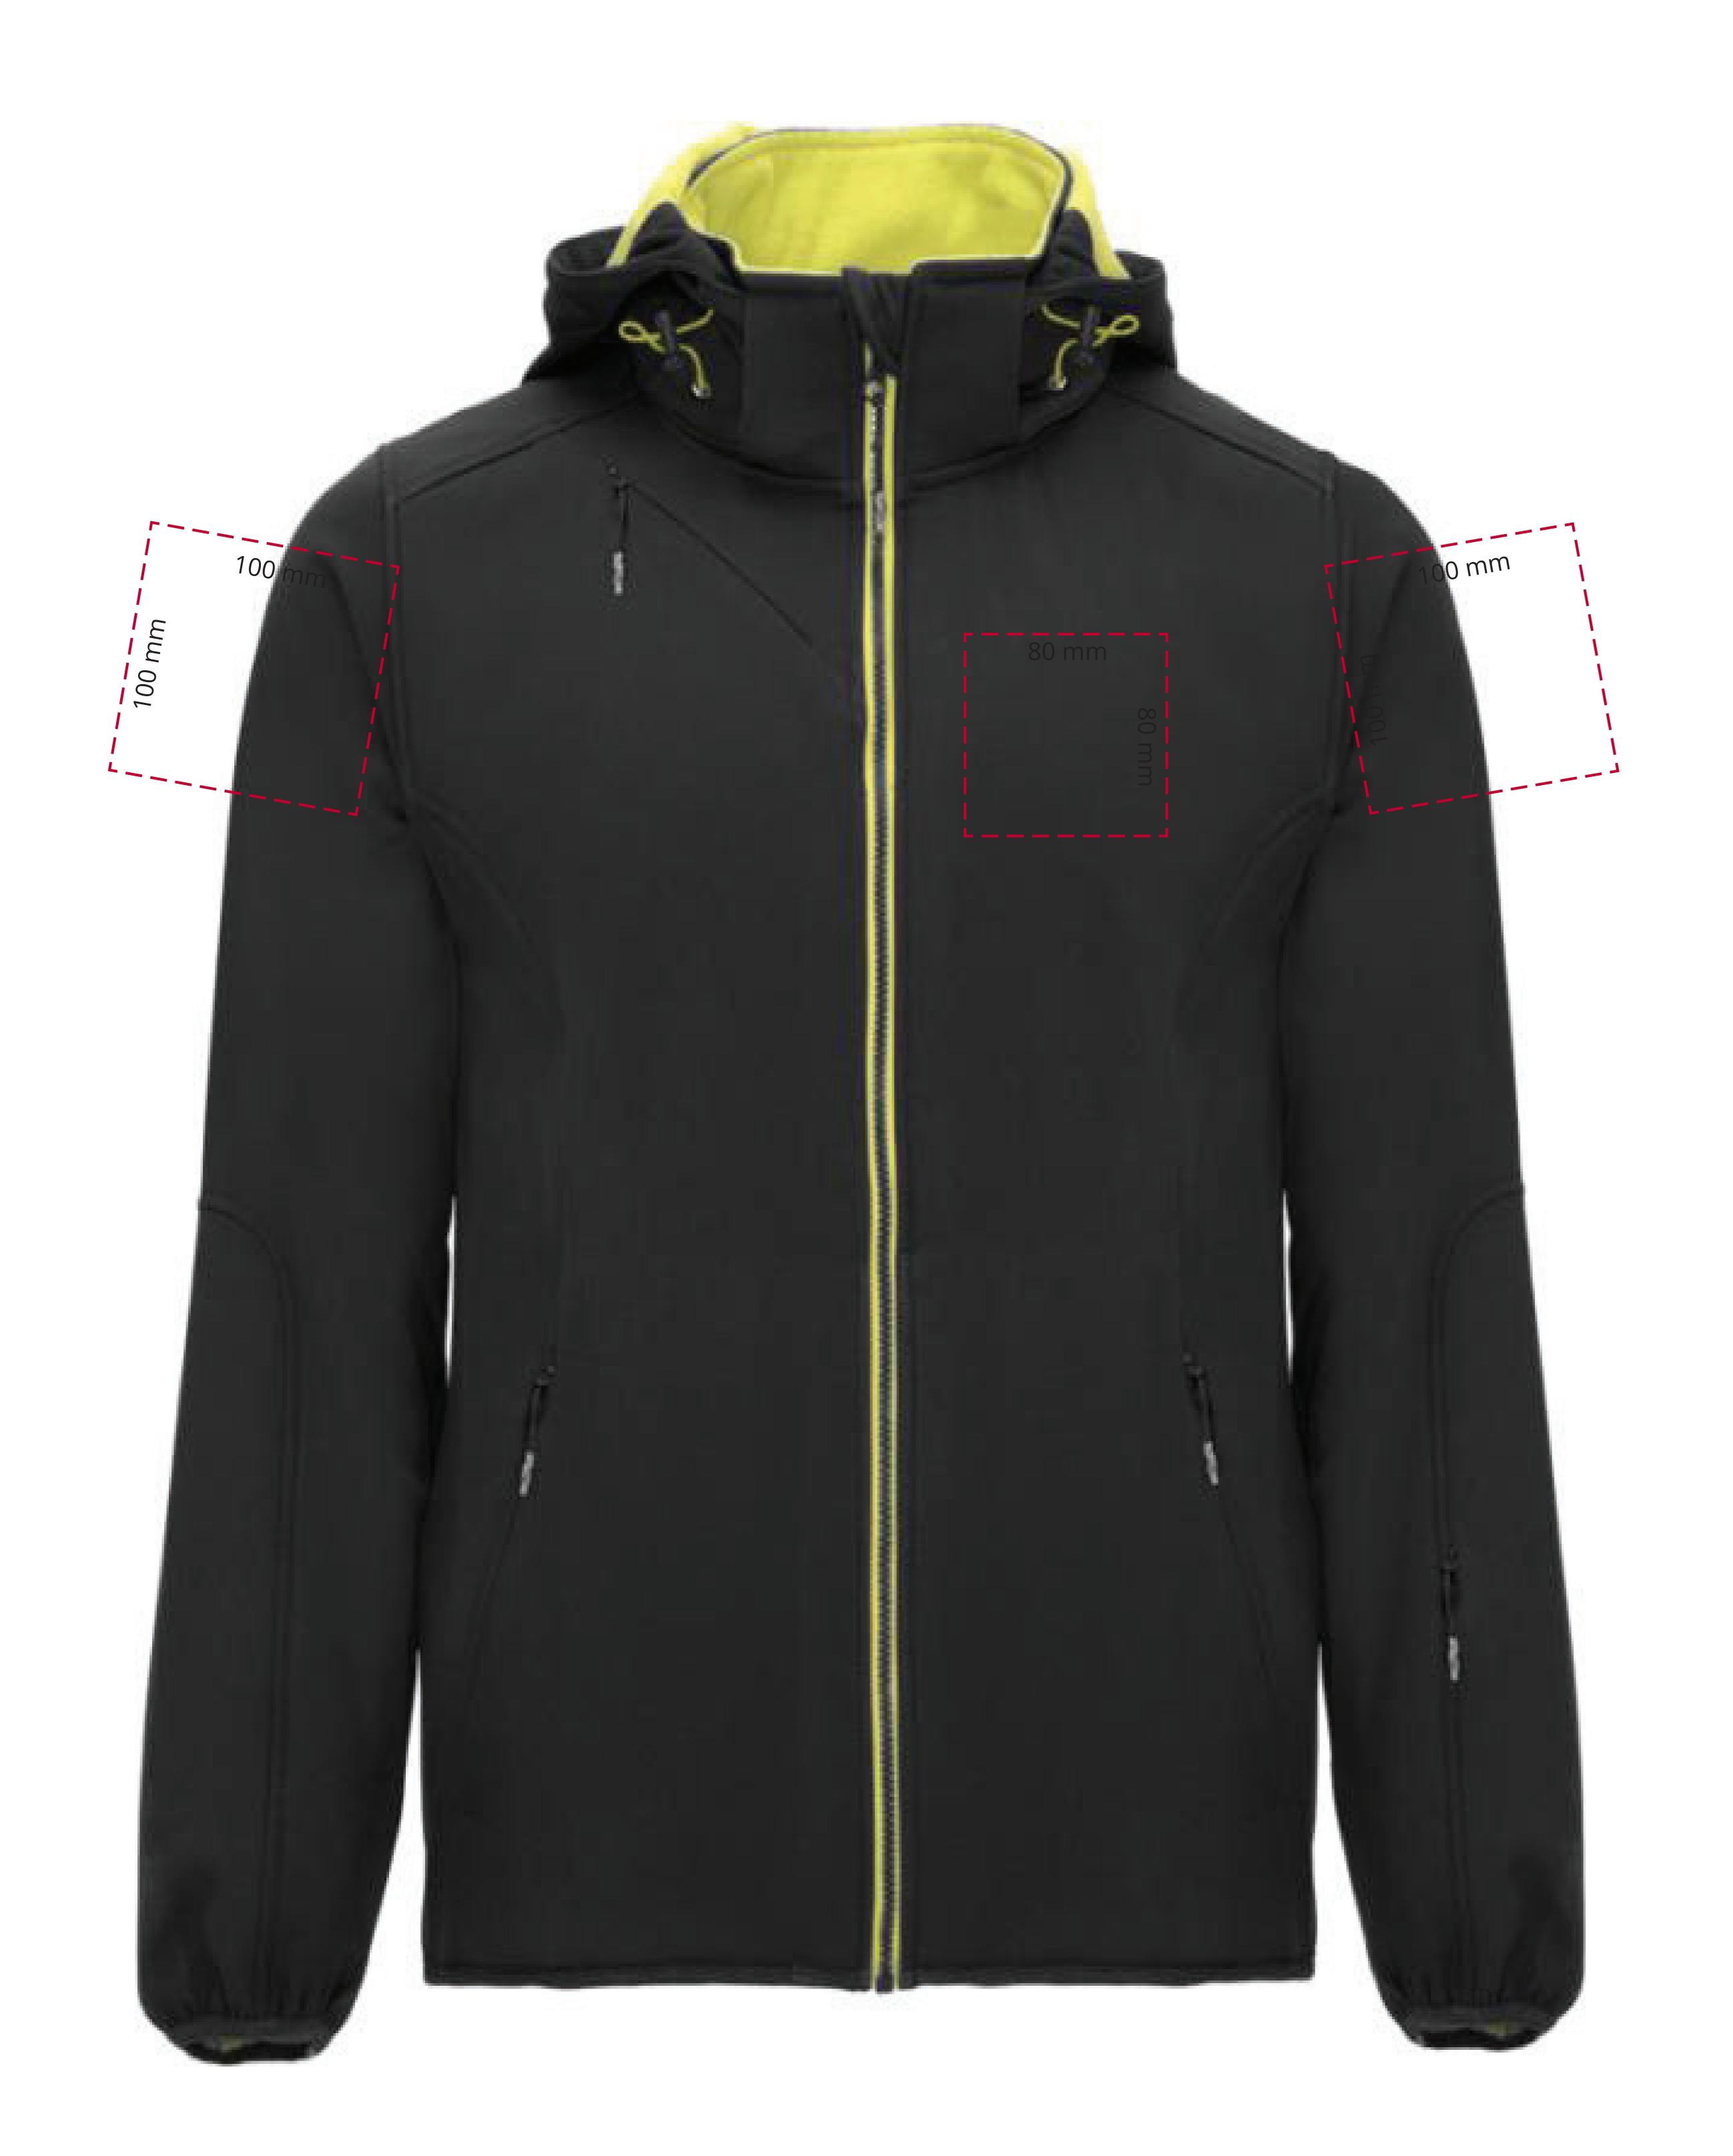

## YOUR VISUAL PROOF (1 of 2)

Visual purposes only. Please see page 2 for actual artwork size.

Order Reference

Date created

XXXXXX XX/XX/XX

Created by

Product 245834

Colour Solid Black

## Artwork Advisories

This template is not to scale and is to be used as a guide for print size & positioning only.

It is the customer's responsibility to ensure that the proof is correct in all areas. Please be sure to double-check spelling, grammar, layout and design before approving artwork. Due to the variation in monitor colours and adjustments, PDF proofs may not provide an accurate colour representation of the final product & printed work. Once artwork is approved, your order will be processed based on the above unless any amendments are made. All orders are subject to our terms and conditions.

XXXXXXXX

Print area

xx x xx mm

Logo size

xx x xx mm

Branding

Spot Colour