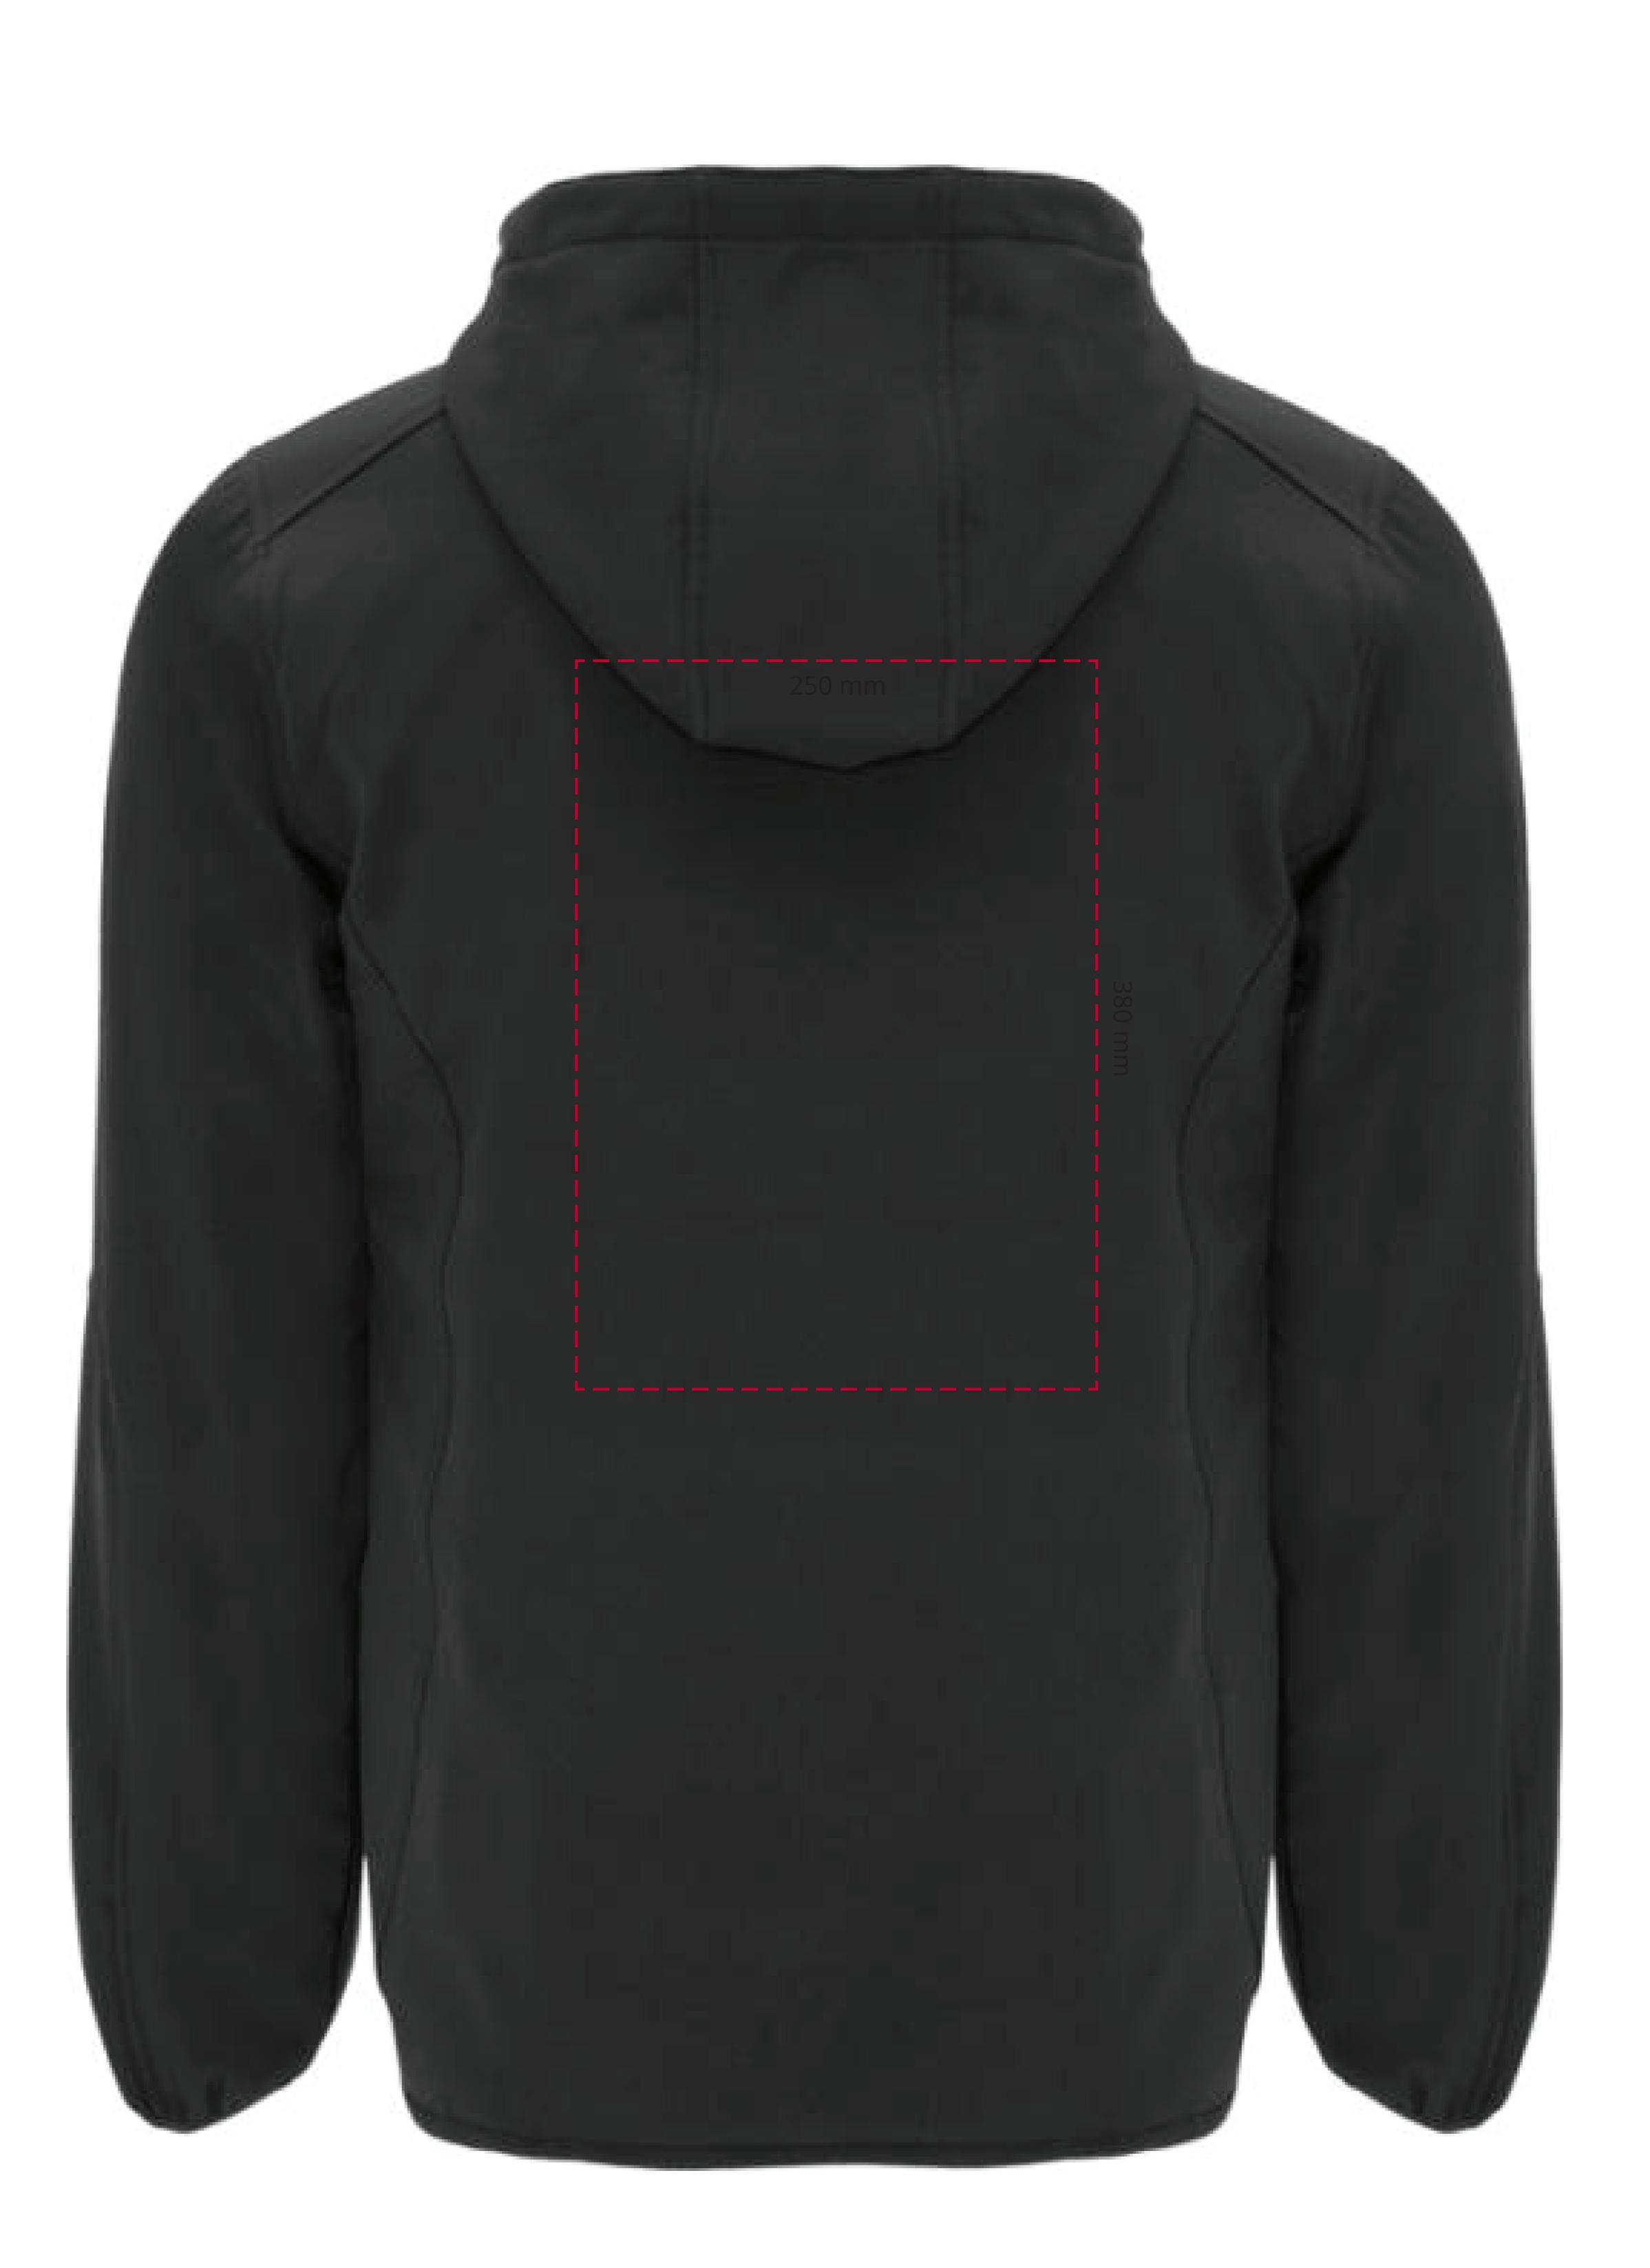

## YOUR VISUAL PROOF (1 of 2)

Visual purposes only. Please see page 2 for actual artwork size.

Order Reference

Date created

XXXXXX XX/XX/XX

Created by

Product 245834

Colour Solid Black

## Artwork Advisories

This template is not to scale and is to be used as a guide for print size & positioning only.

It is the customer's responsibility to ensure that the proof is correct in all areas. Please be sure to double-check spelling, grammar, layout and design before approving artwork. Due to the variation in monitor colours and adjustments, PDF proofs may not provide an accurate colour representation of the final product & printed work. Once artwork is approved, your order will be processed based on the above unless any amendments are made. All orders are subject to our terms and conditions.

XXXXXXXX

Print area

xx x xx mm

Logo size

xx x xx mm

Branding

Spot Colour