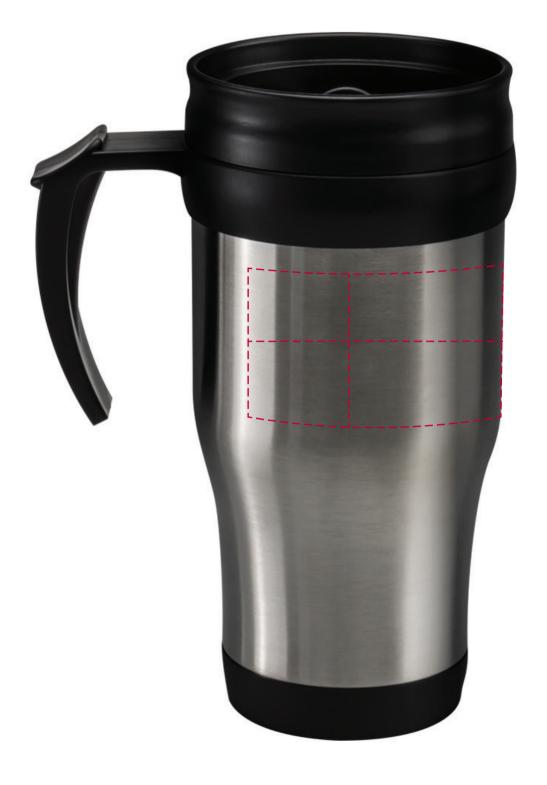

## YOUR VISUAL PROOF (1 of 2)

Visual purposes only. Please see page 2 for actual artwork size.

Or Da Cre

PANTONE® Colours

Artwork Advisories

It is the customer's responsibility to ensure that the proof is correct in all areas. Please be sure to double-check spelling, grammar, layout and design before approving artwork. Due to the variation in monitor colours and adjustments, PDF proofs may not provide an accurate colour representation of the final product & printed work. Once artwork is approved, your order will be processed based on the above unless any amendments are made. All orders are subject to our terms and conditions.

| der Reference | XXXXX  |
|---------------|--------|
| te created    | xx/xx/ |
| eated by      | XX     |

Product Colour Branding

7014147 Stainless Steel/Black Spot Colour

хх

This template is not to scale and is to be used as a guide for print size & positioning only.

With direct print there could be movement of up to 2mm in any direction.

Please email all approvals/amends to your order processor.