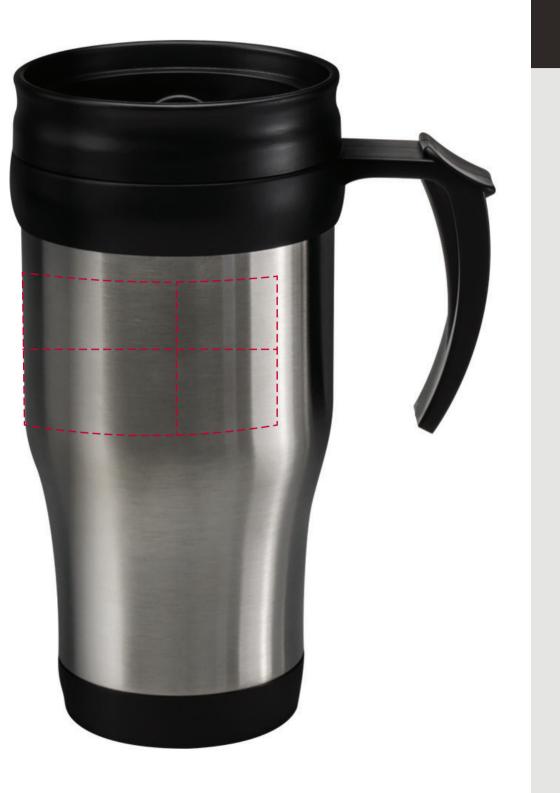

## YOUR VISUAL PROOF (2 of 2)

Order ReferencexxxxxDate createdxx/xx/xxCreated byxx

| Print area | 185 x 40 mm |
|------------|-------------|
| Logo size  | xx x xxmm   |
| Branding   | Spot Colour |

| ·   | <i>¬</i> |   |     |
|-----|----------|---|-----|
|     |          |   | I I |
| - i | i l      |   | i i |
|     | i l      |   | i i |
|     |          |   | i i |
|     |          |   |     |
|     |          |   |     |
| ·   |          | ÷ | !!  |
| 1   | 1        |   | I I |
|     |          |   | I I |
|     |          |   | I I |
| 1   | 1        | 1 | I I |
| 1   | 1        |   | I I |
|     |          |   |     |
| · · | ·        | • | ii  |