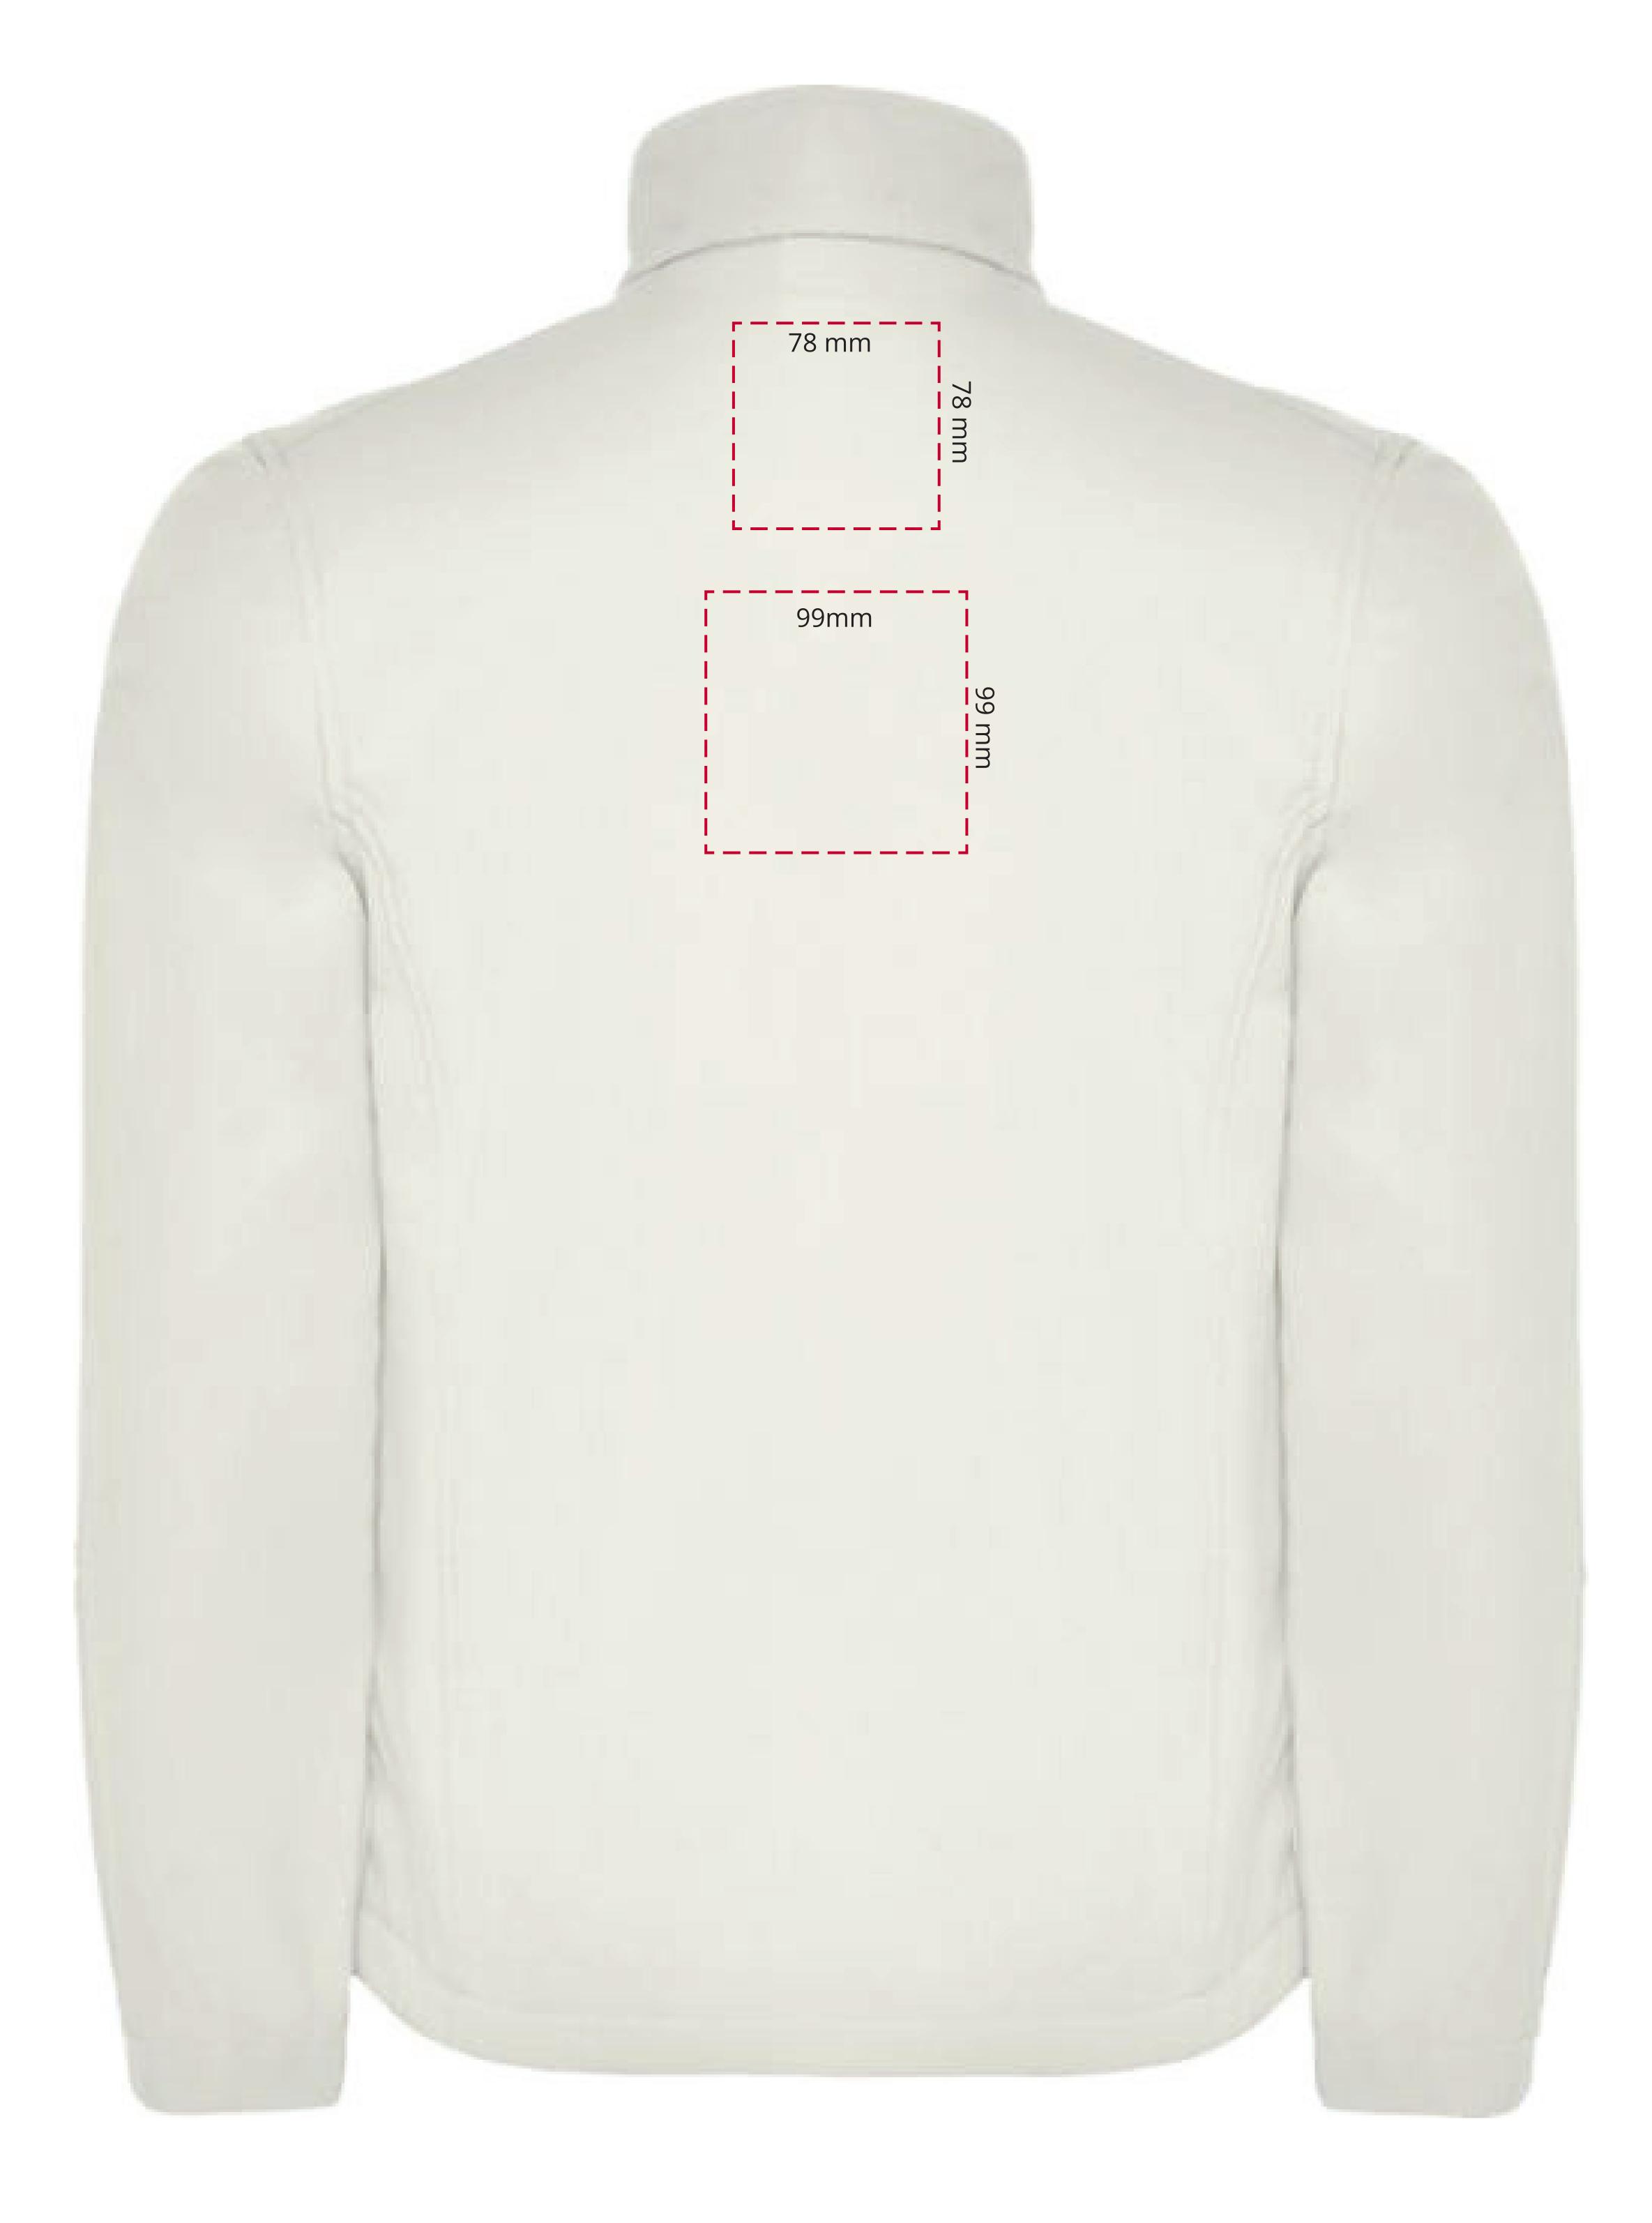

## YOUR VISUAL PROOF (1 of 2)

Visual purposes only. Please see page 2 for actual artwork size.

Order Reference Date created Created by

XXXXXX XX/XX/XX XX

Product Colour Branding 245837 Pearl White Embroidery

## YOUR VISUAL PROOF (2 of 2)

Visual scale 100%.

Order Reference Date created Created by

Position Print area Logo size Branding XXXXXX XX/XX/XX XX

xxxxxxxx xx x xx mm xx x xx mm Embroidery