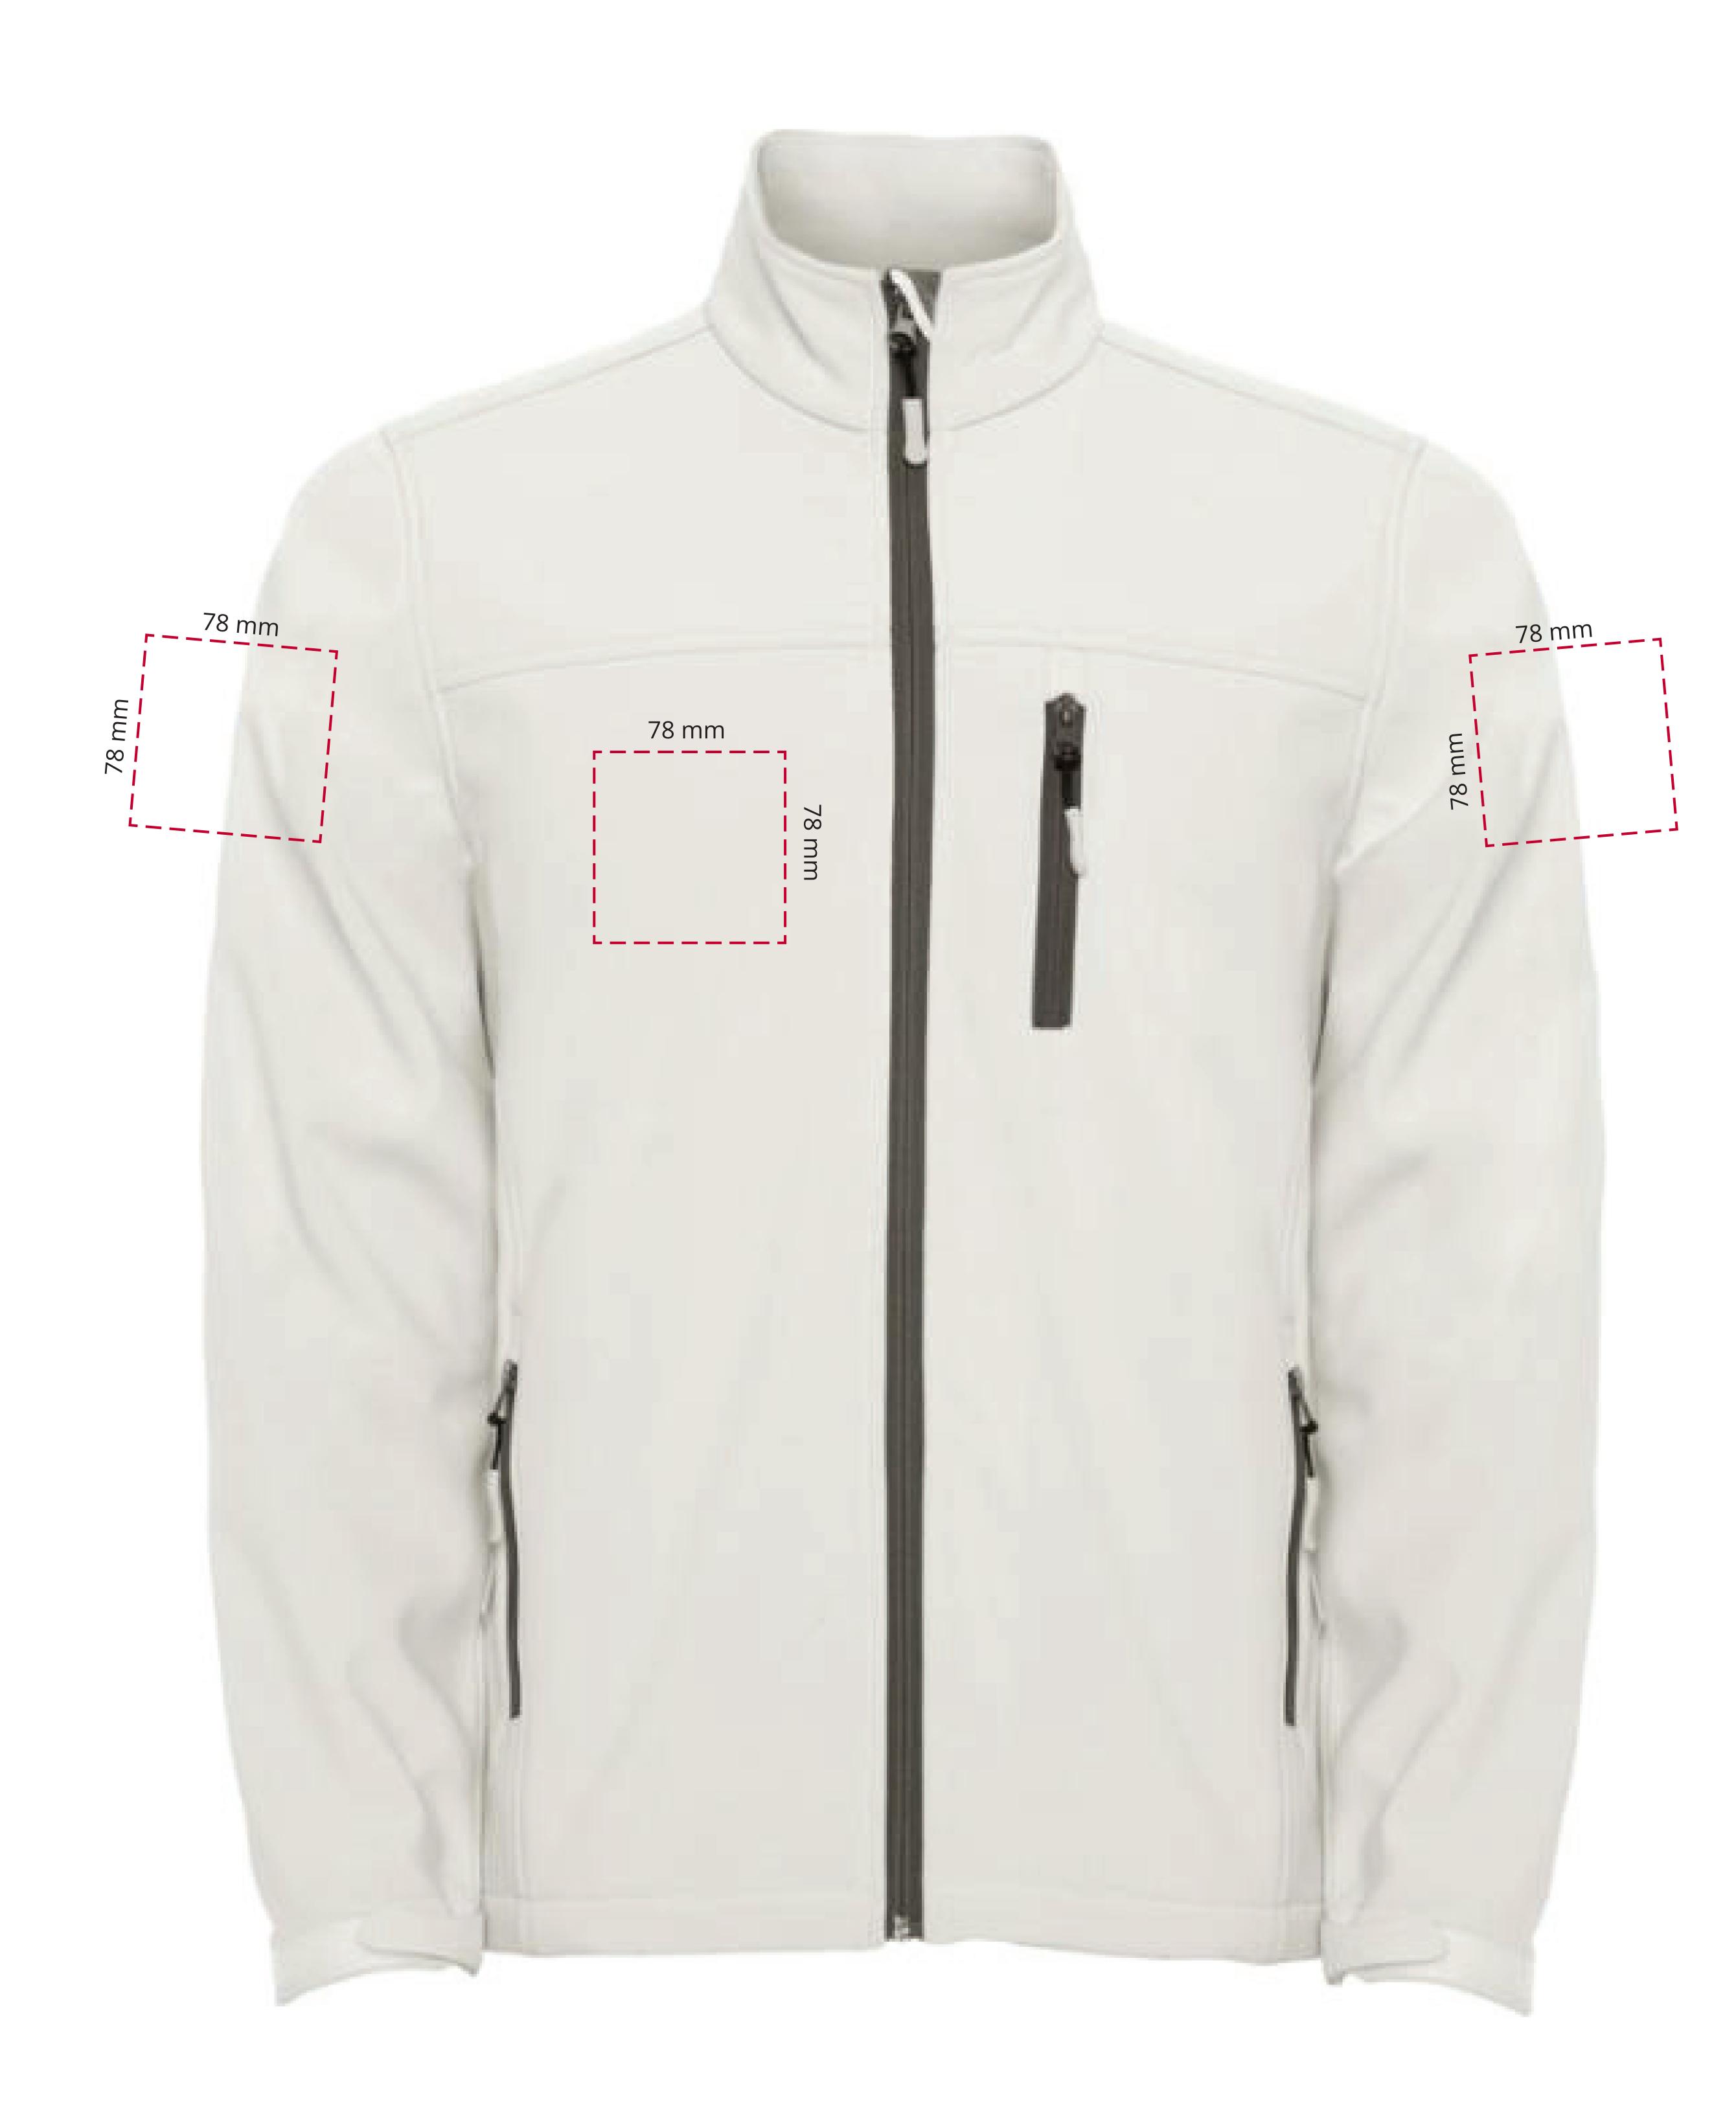

## YOUR VISUAL PROOF (1 of 2)

Visual purposes only. Please see page 2 for actual artwork size.

Order Reference Date created Created by

XXXXXX XX/XX/XX XX

Product Colour Branding 245837 Pearl White Embroidery

## YOUR VISUAL PROOF (2 of 2)

Visual scale 100%.

Order Reference Date created Created by

Position Print area Logo size Branding XXXXXX XX/XX/XX XX

xxxxxxxx xx x xx mm xx x xx mm Embroidery