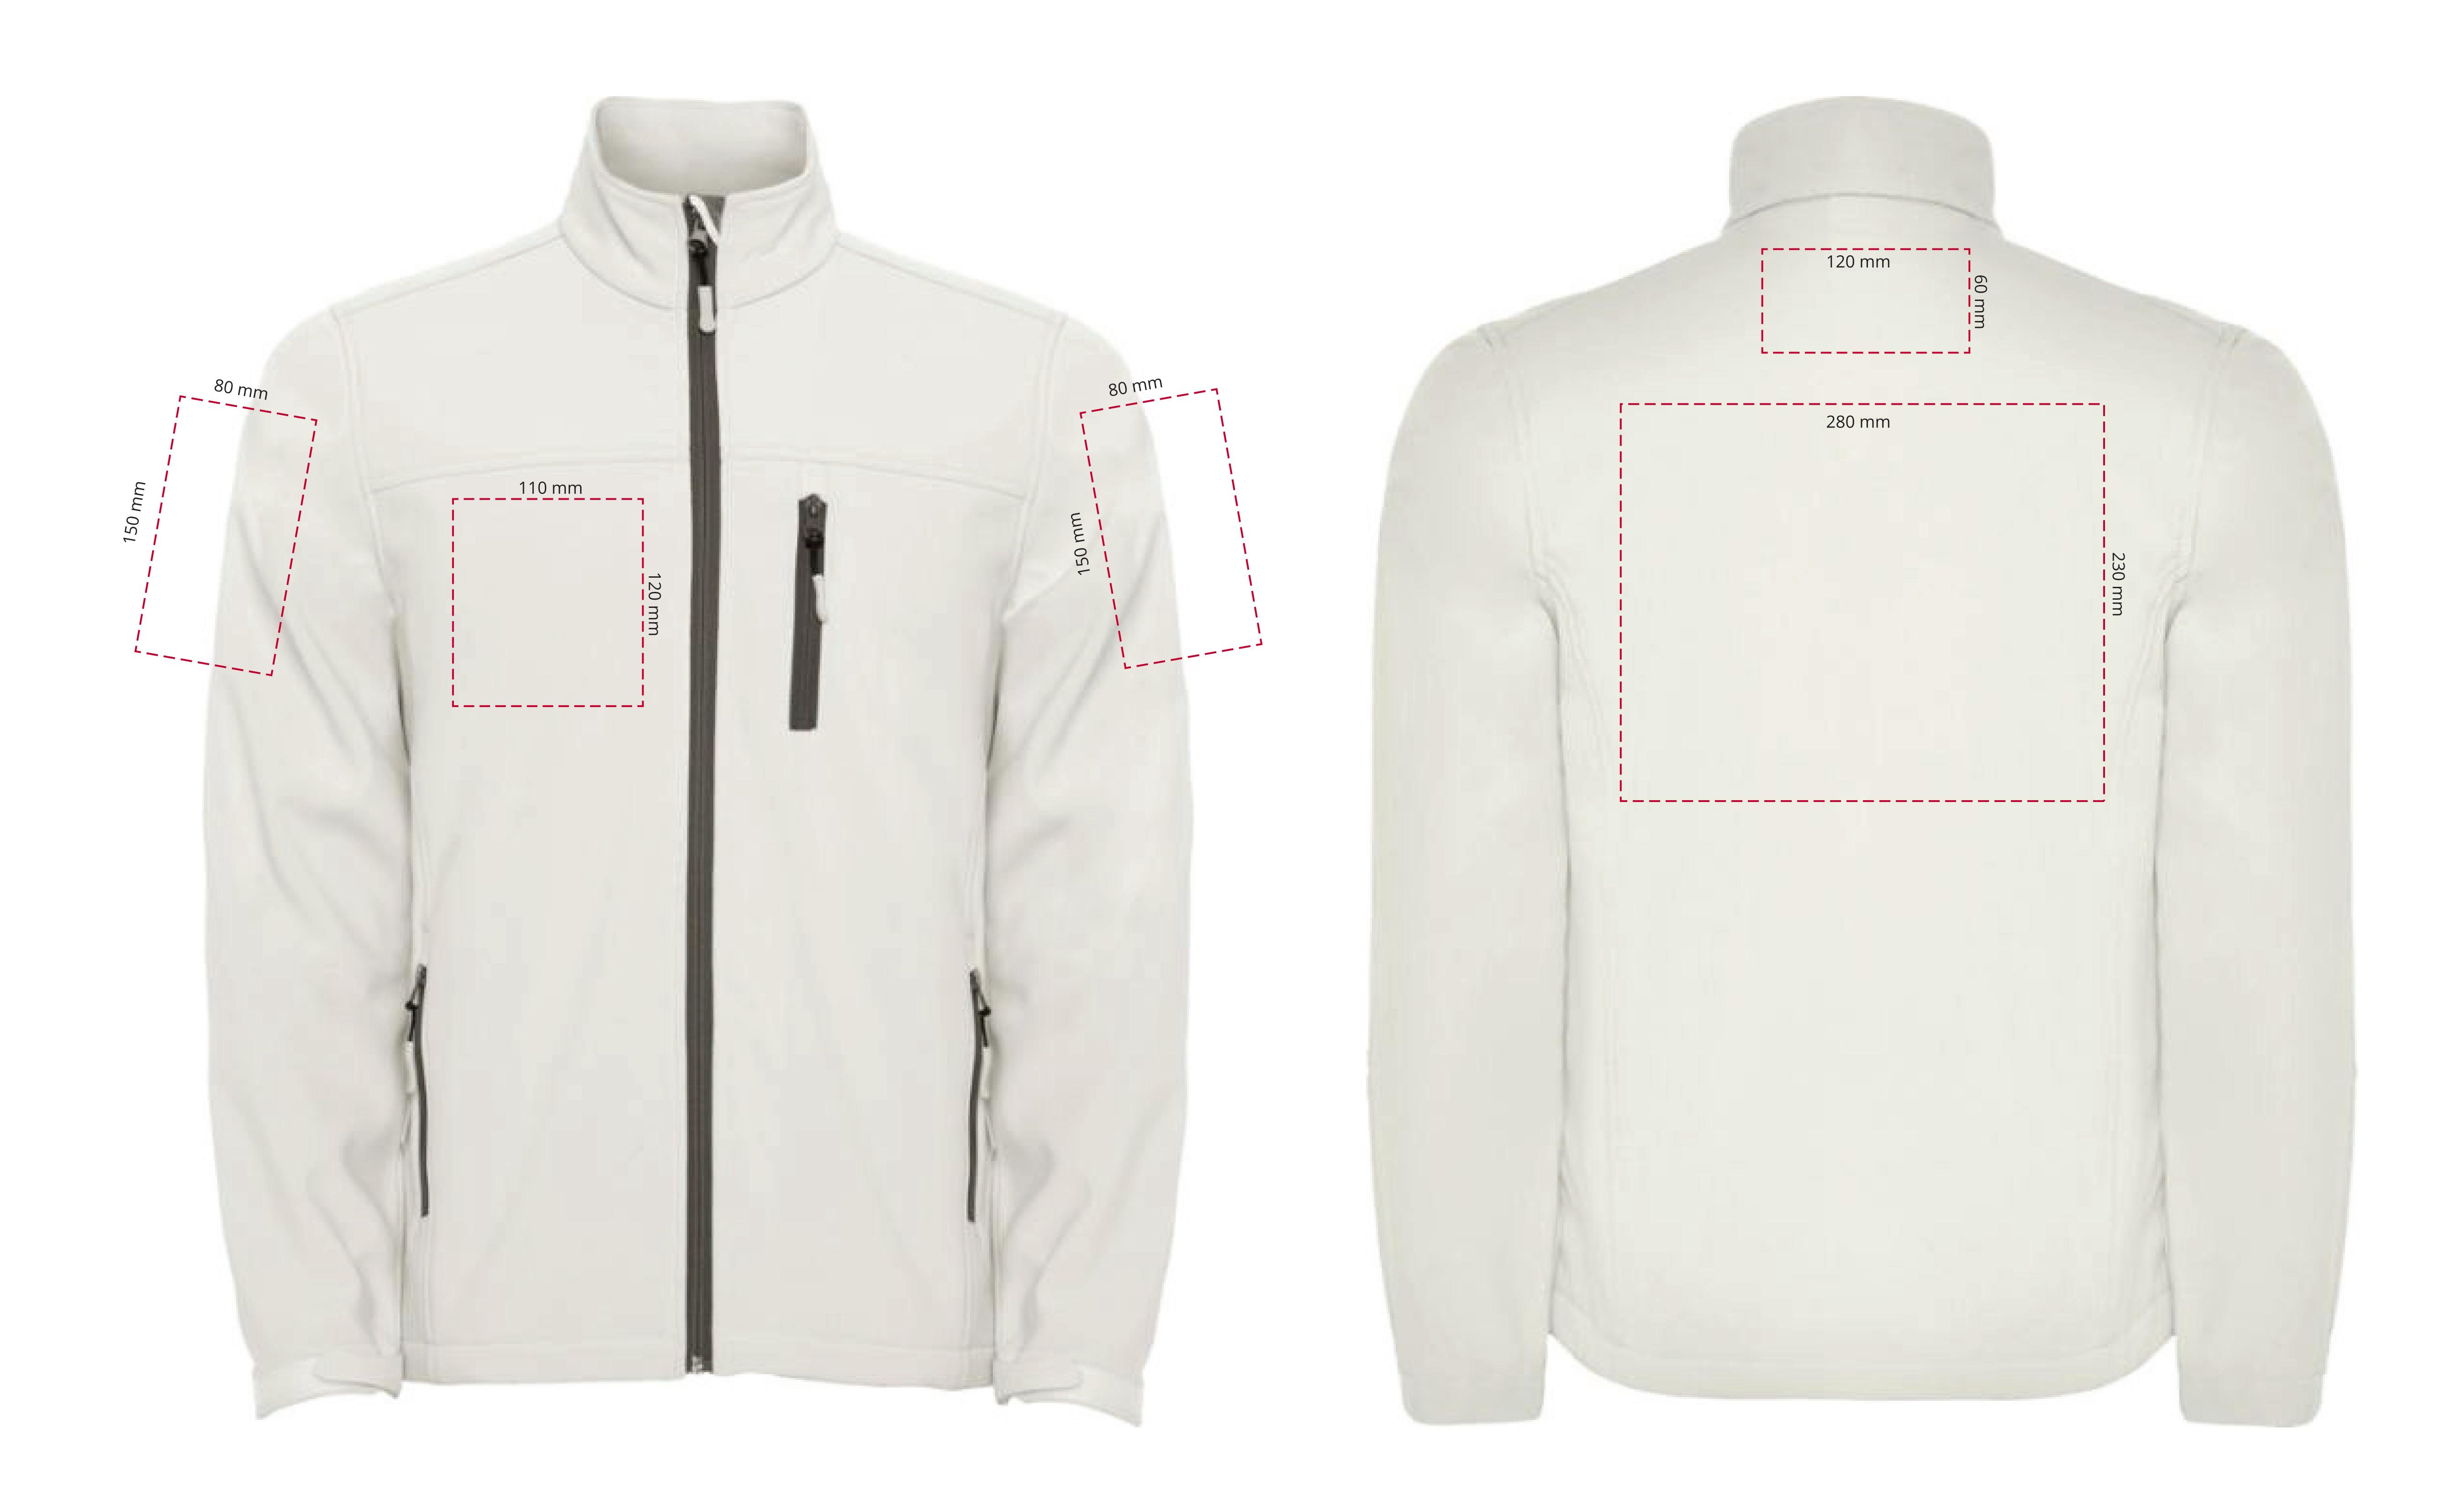

## YOUR VISUAL PROOF (1 of 2)

Visual purposes only. Please see page 2 for actual artwork size.

Order Reference

Date created

XXXXXX XX/XX/XX

XX

Created by

Product 245837

Colour Pearl White

Branding Full Colour (Transfer)

## Artwork Advisories

Full colour printed colours may differ when printed to the final product.
When transfer printed an outline edge (keyline) may be visible.

It is the customer's responsibility to ensure that the proof is correct in all areas. Please be sure to double-check spelling, grammar, layout and design before approving artwork. Due to the variation in monitor colours and adjustments, PDF proofs may not provide an accurate colour representation of the final product & printed work. Once artwork is approved, your order will be processed based on the above unless any amendments are made. All orders are subject to our terms and conditions.