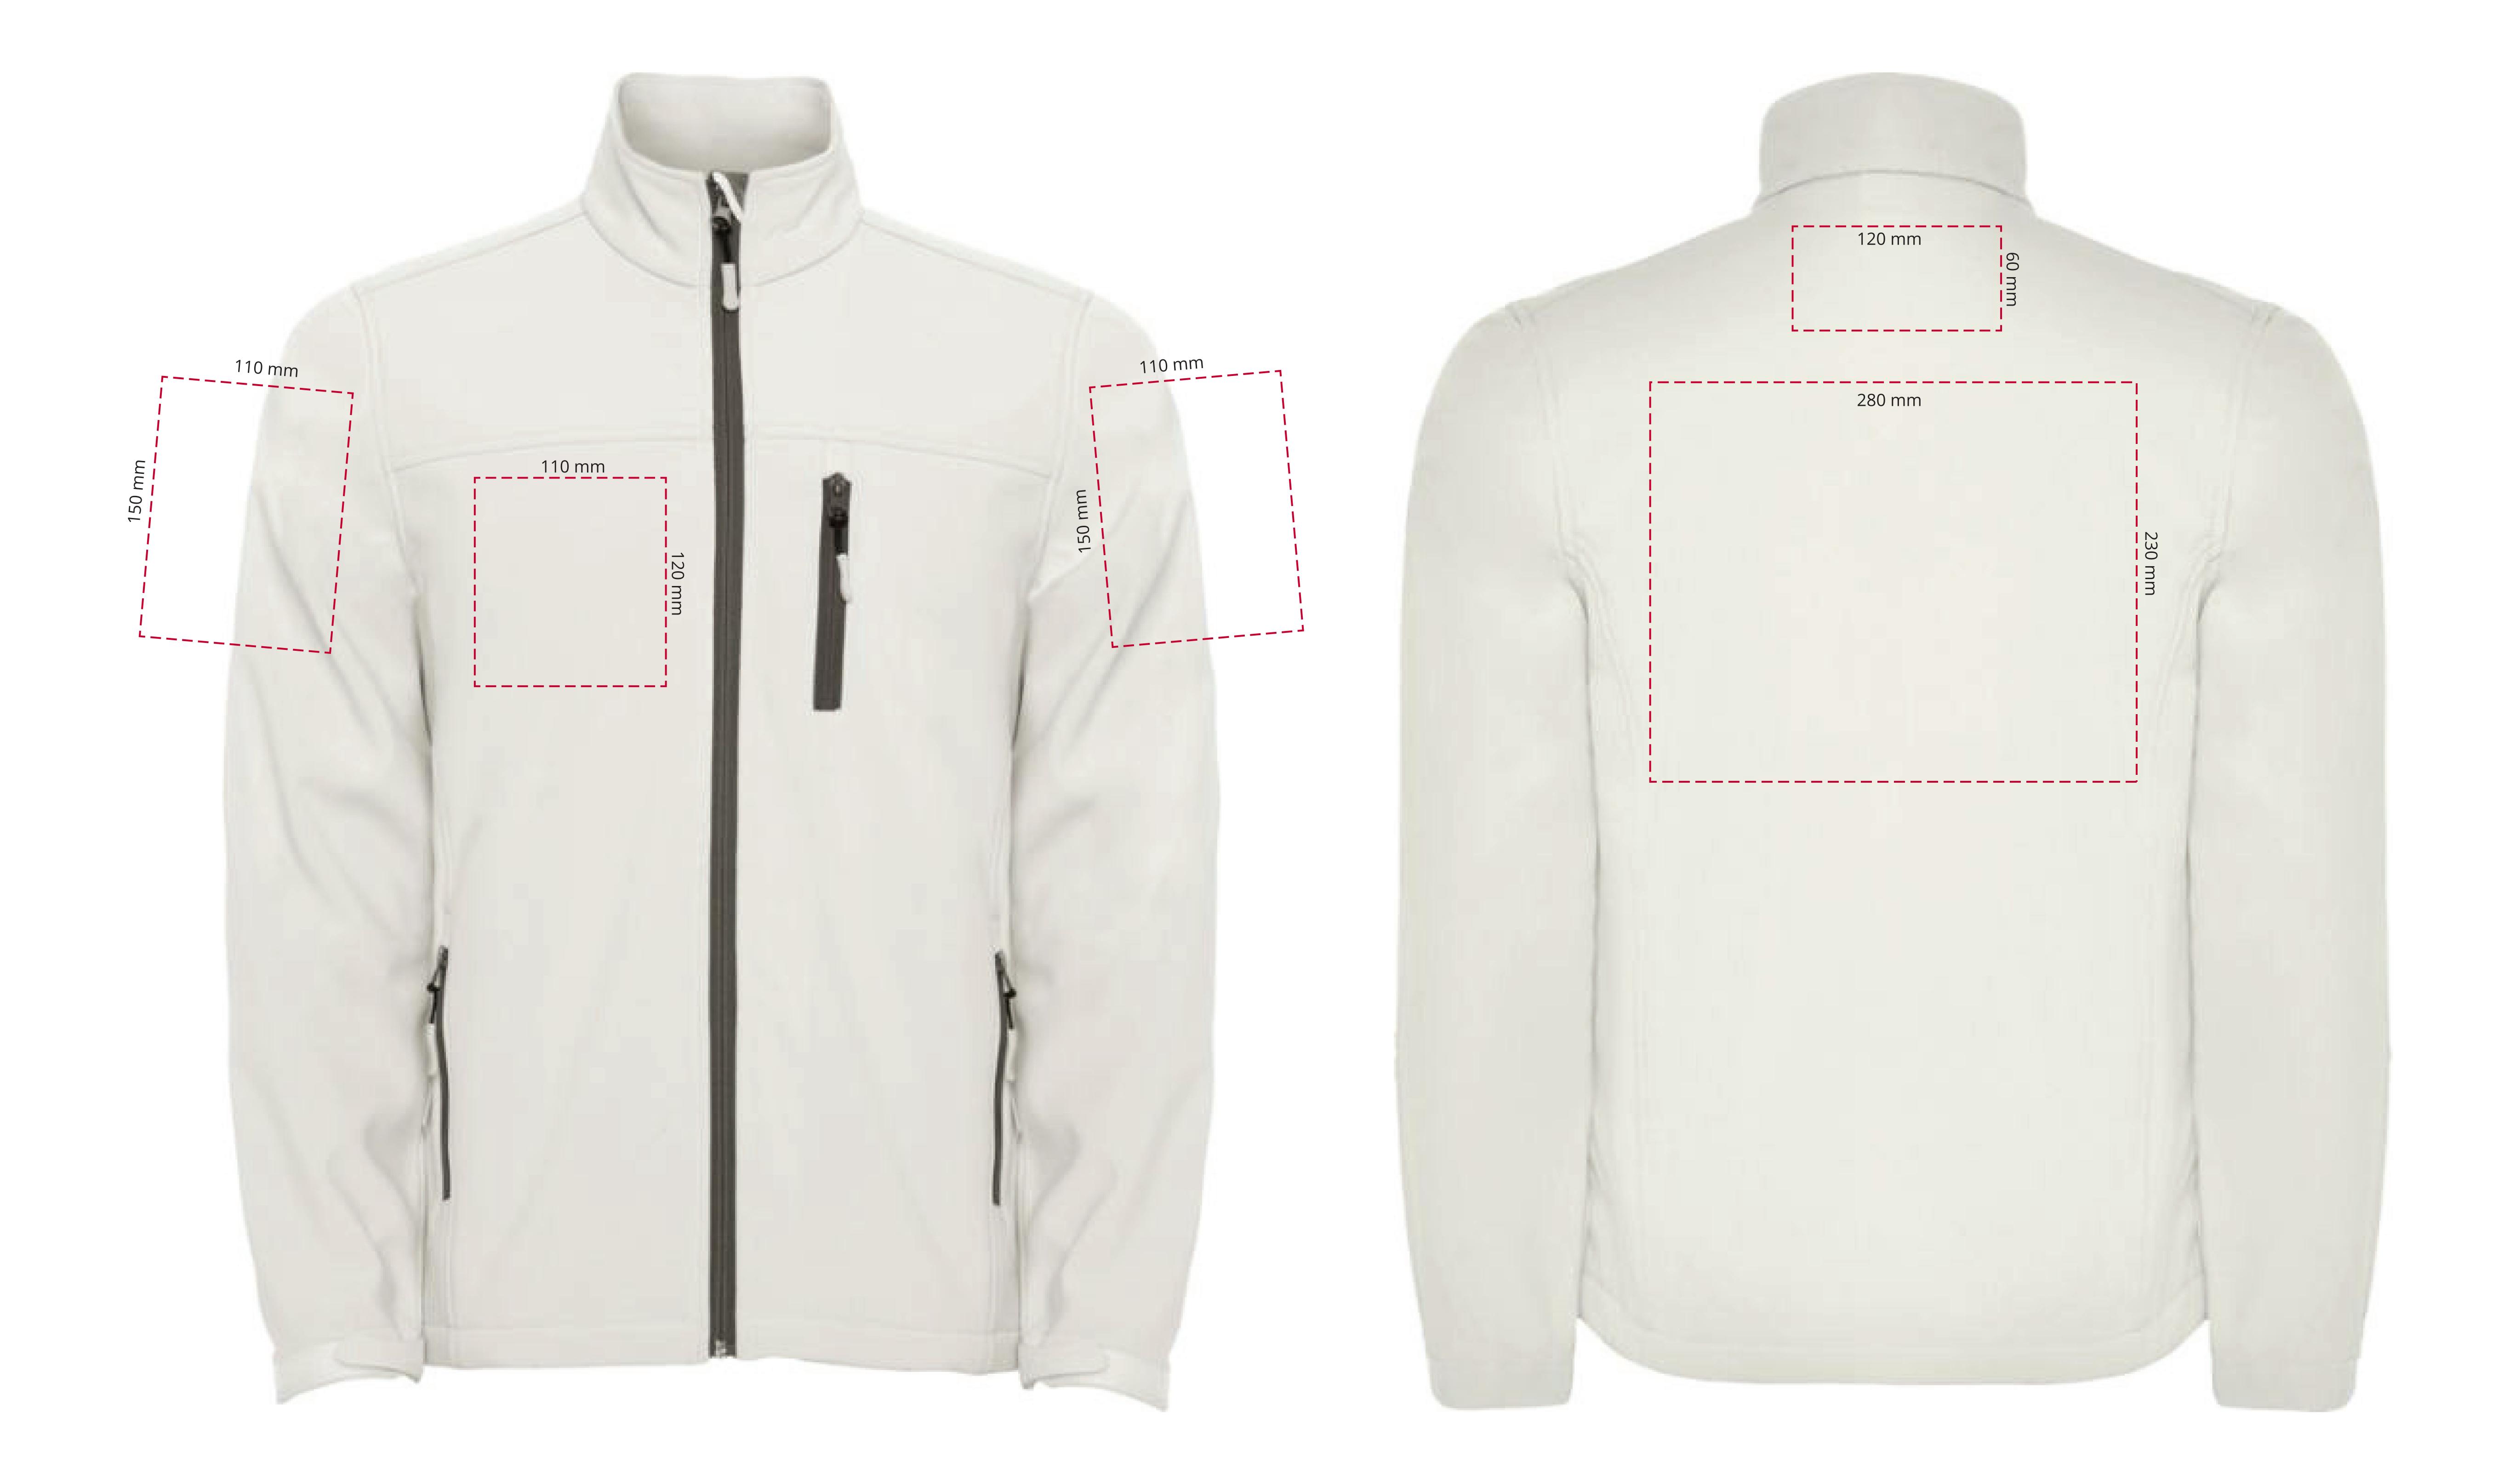

## YOUR VISUAL PROOF (1 of 2)

Visual purposes only. Please see page 2 for actual artwork size.

Order Reference Date created Created by

XXXXXX XX/XX/XX XX

Product Colour Branding 245837 Pearl White Spot Colour

## YOUR VISUAL PROOF (2 of 2)

Visual scale 100%.

Order Reference Date created Created by

Position Print area Logo size Branding XXXXXX XX/XX/XX XX

xxxxxxxx xx x xx mm xx x xx mm Spot Colour