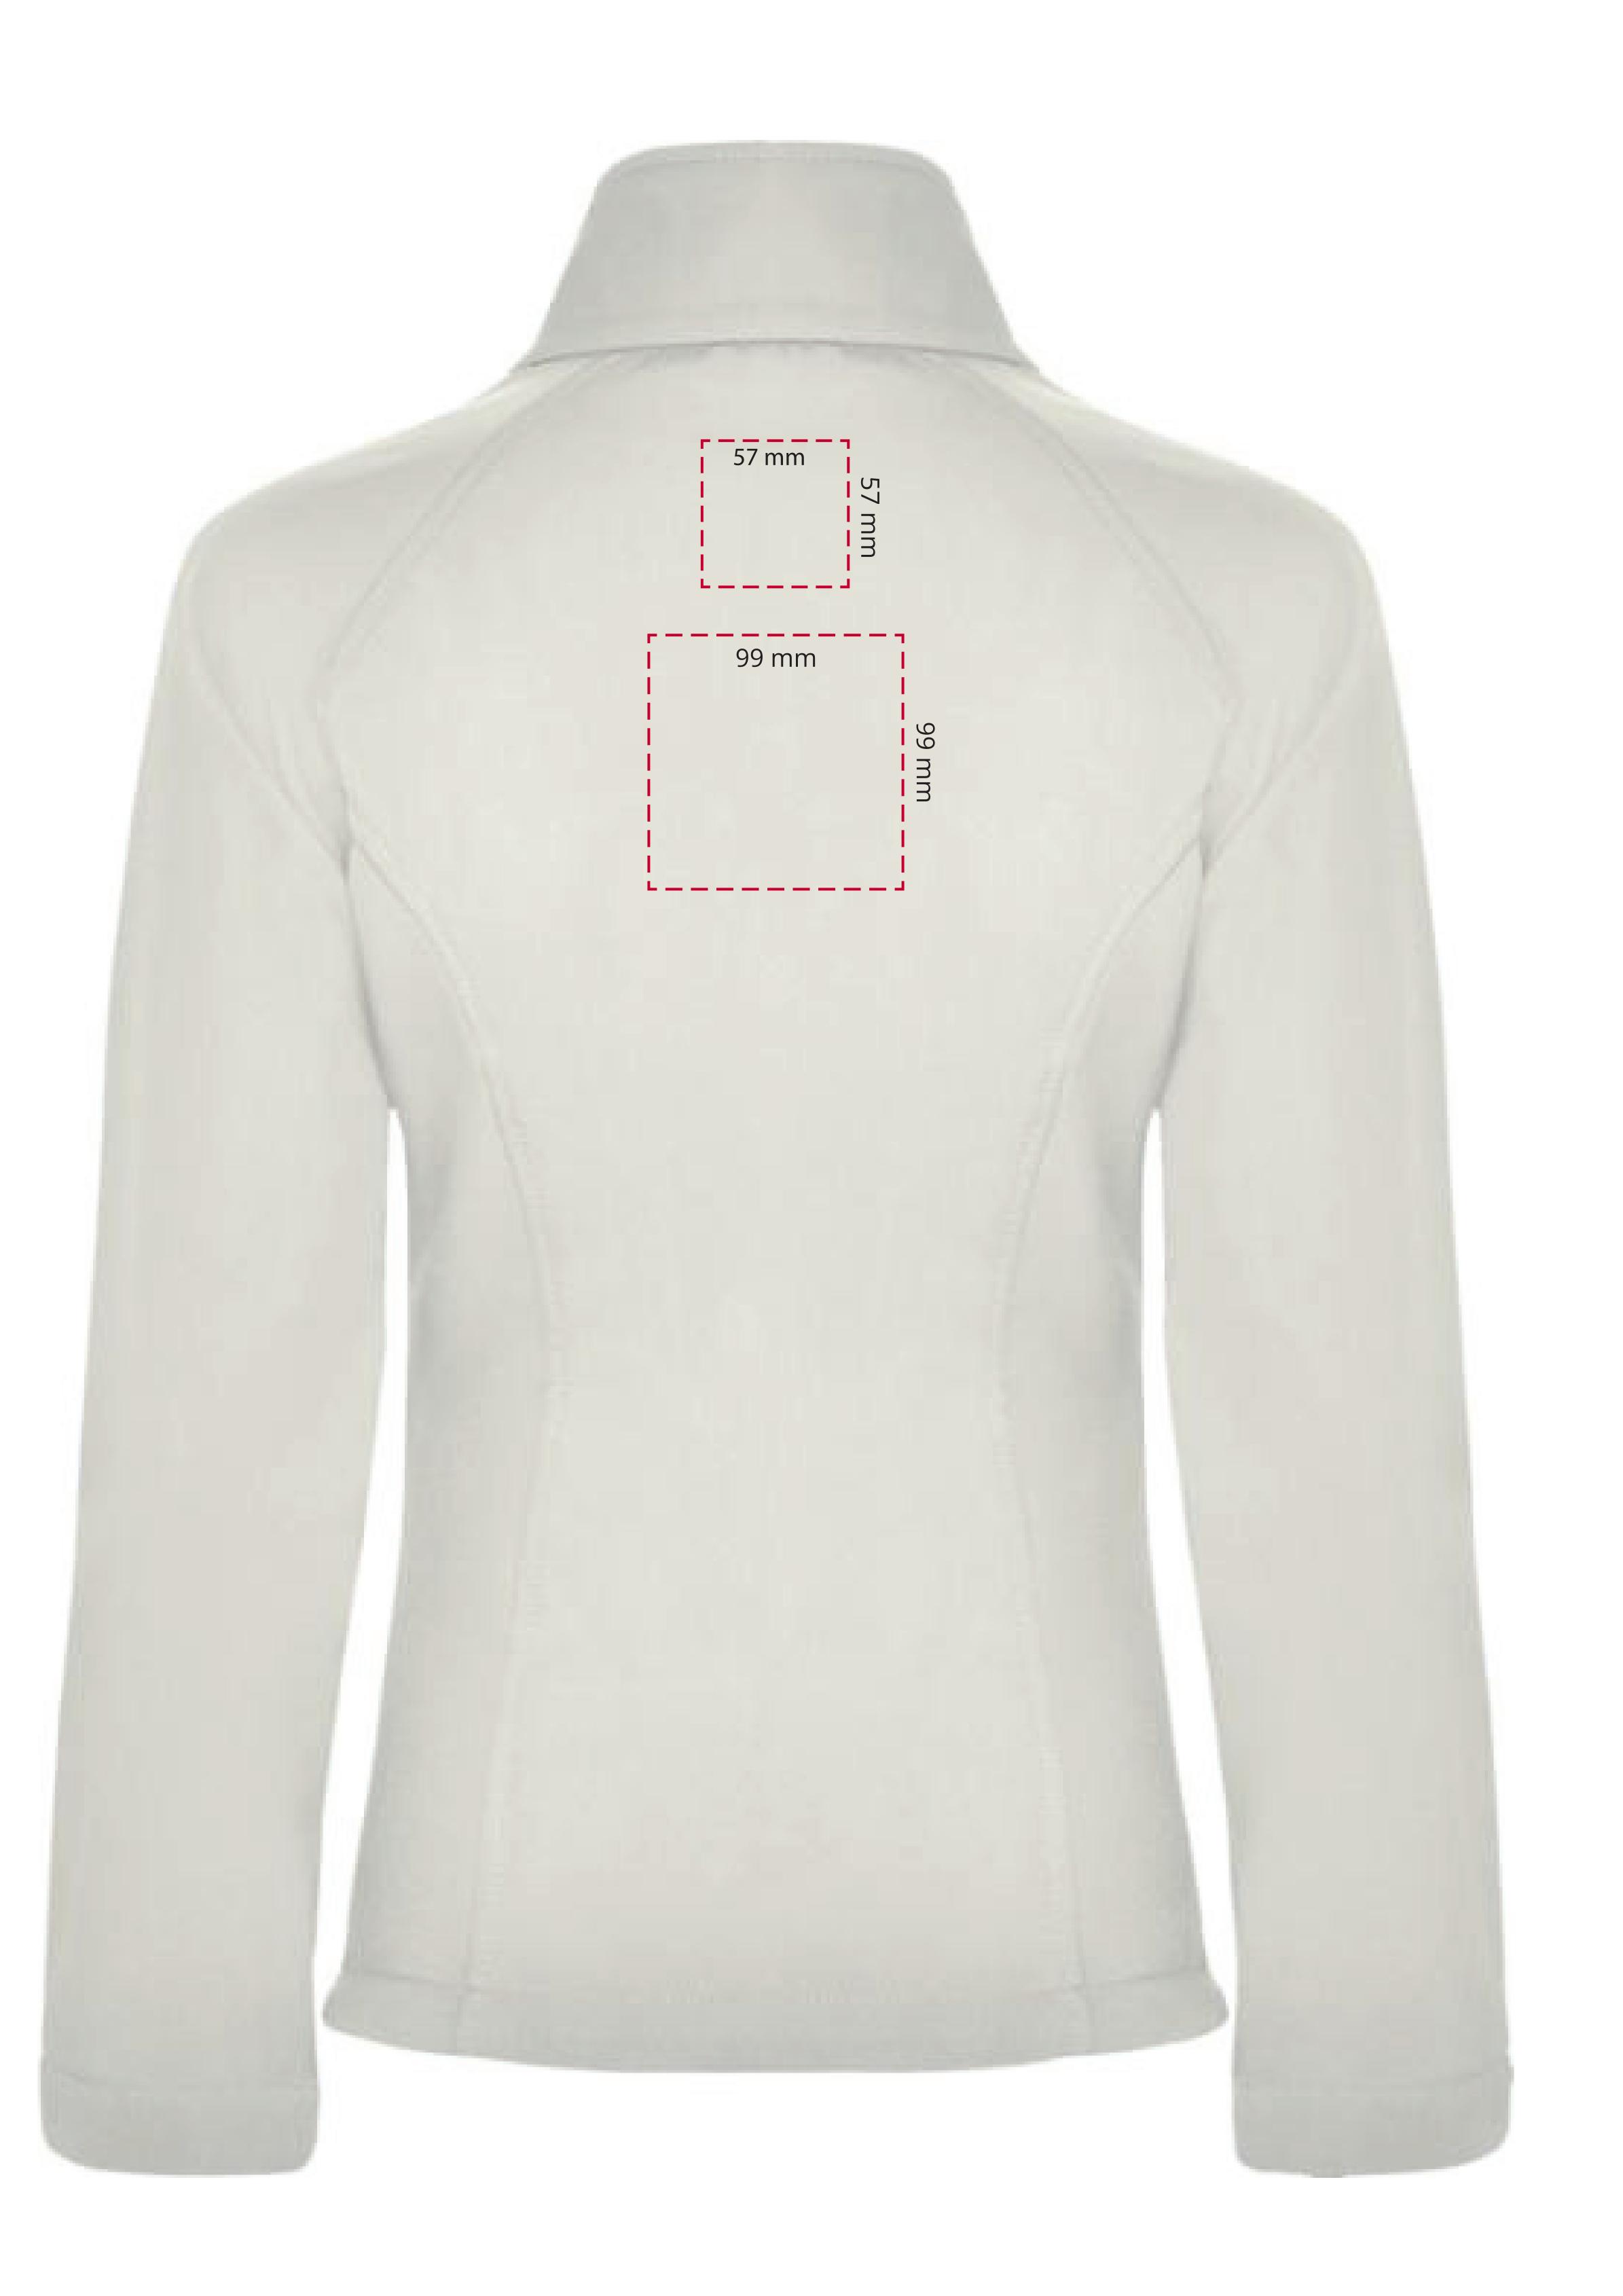

## YOUR VISUAL PROOF (1 of 2)

Visual purposes only. Please see page 2 for actual artwork size.

Order Reference

Date created

XXXXXX XX/XX/XX

Created by

Product 245840

Colour Pearl White

Branding Embroidered

## Artwork Advisories

This template is not to scale and is to be used as a guide for print size & positioning only.

Actual embroidery appearance may differ slightly once digitised.

It is the customer's responsibility to ensure that the proof is correct in all areas. Please be sure to double-check spelling, grammar, layout and design before approving artwork. Due to the variation in monitor colours and adjustments, PDF proofs may not provide an accurate colour representation of the final product & printed work. Once artwork is approved, your order will be processed based on the above unless any amendments are made. All orders are subject to our terms and conditions.