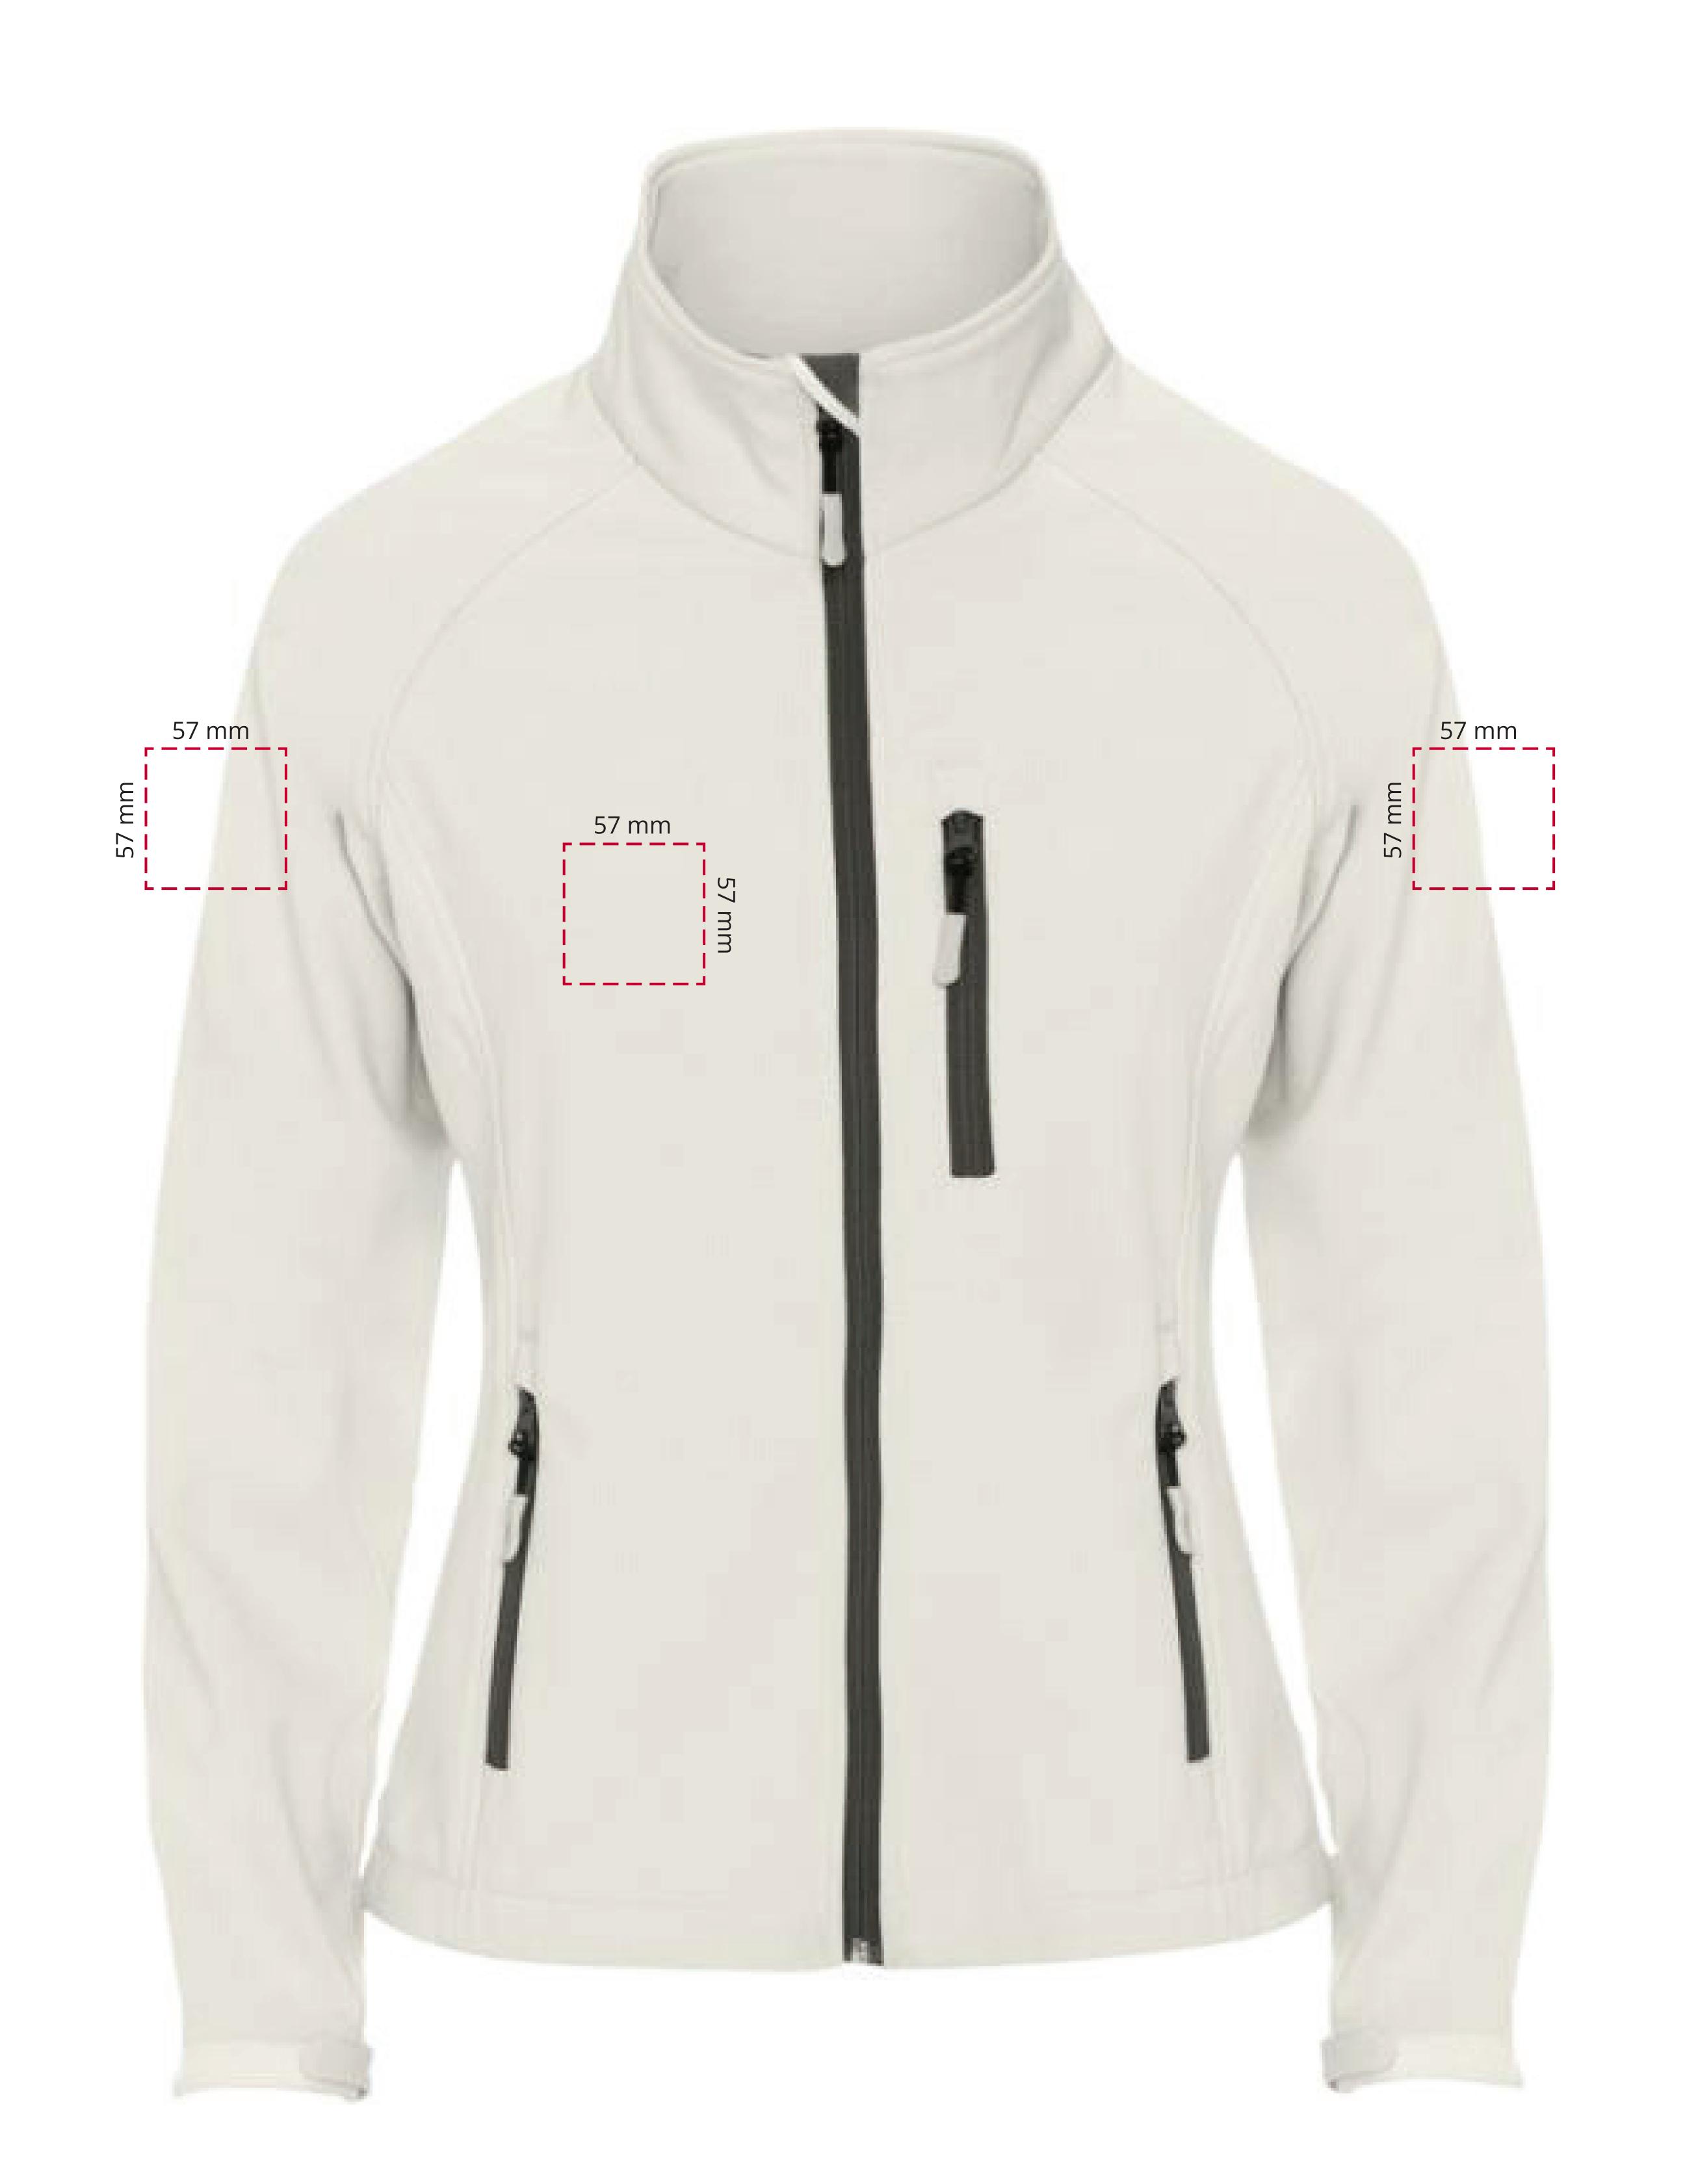

## YOUR VISUAL PROOF (1 of 2)

Visual purposes only. Please see page 2 for actual artwork size.

Order Reference

Date created

XXXXXX XX/XX/XX

Created by

Product 245840

Colour Pearl White

Branding Embroidered

## Artwork Advisories

This template is not to scale and is to be used as a guide for print size & positioning only.

Actual embroidery appearance may differ slightly once digitised.

It is the customer's responsibility to ensure that the proof is correct in all areas. Please be sure to double-check spelling, grammar, layout and design before approving artwork. Due to the variation in monitor colours and adjustments, PDF proofs may not provide an accurate colour representation of the final product & printed work. Once artwork is approved, your order will be processed based on the above unless any amendments are made. All orders are subject to our terms and conditions.