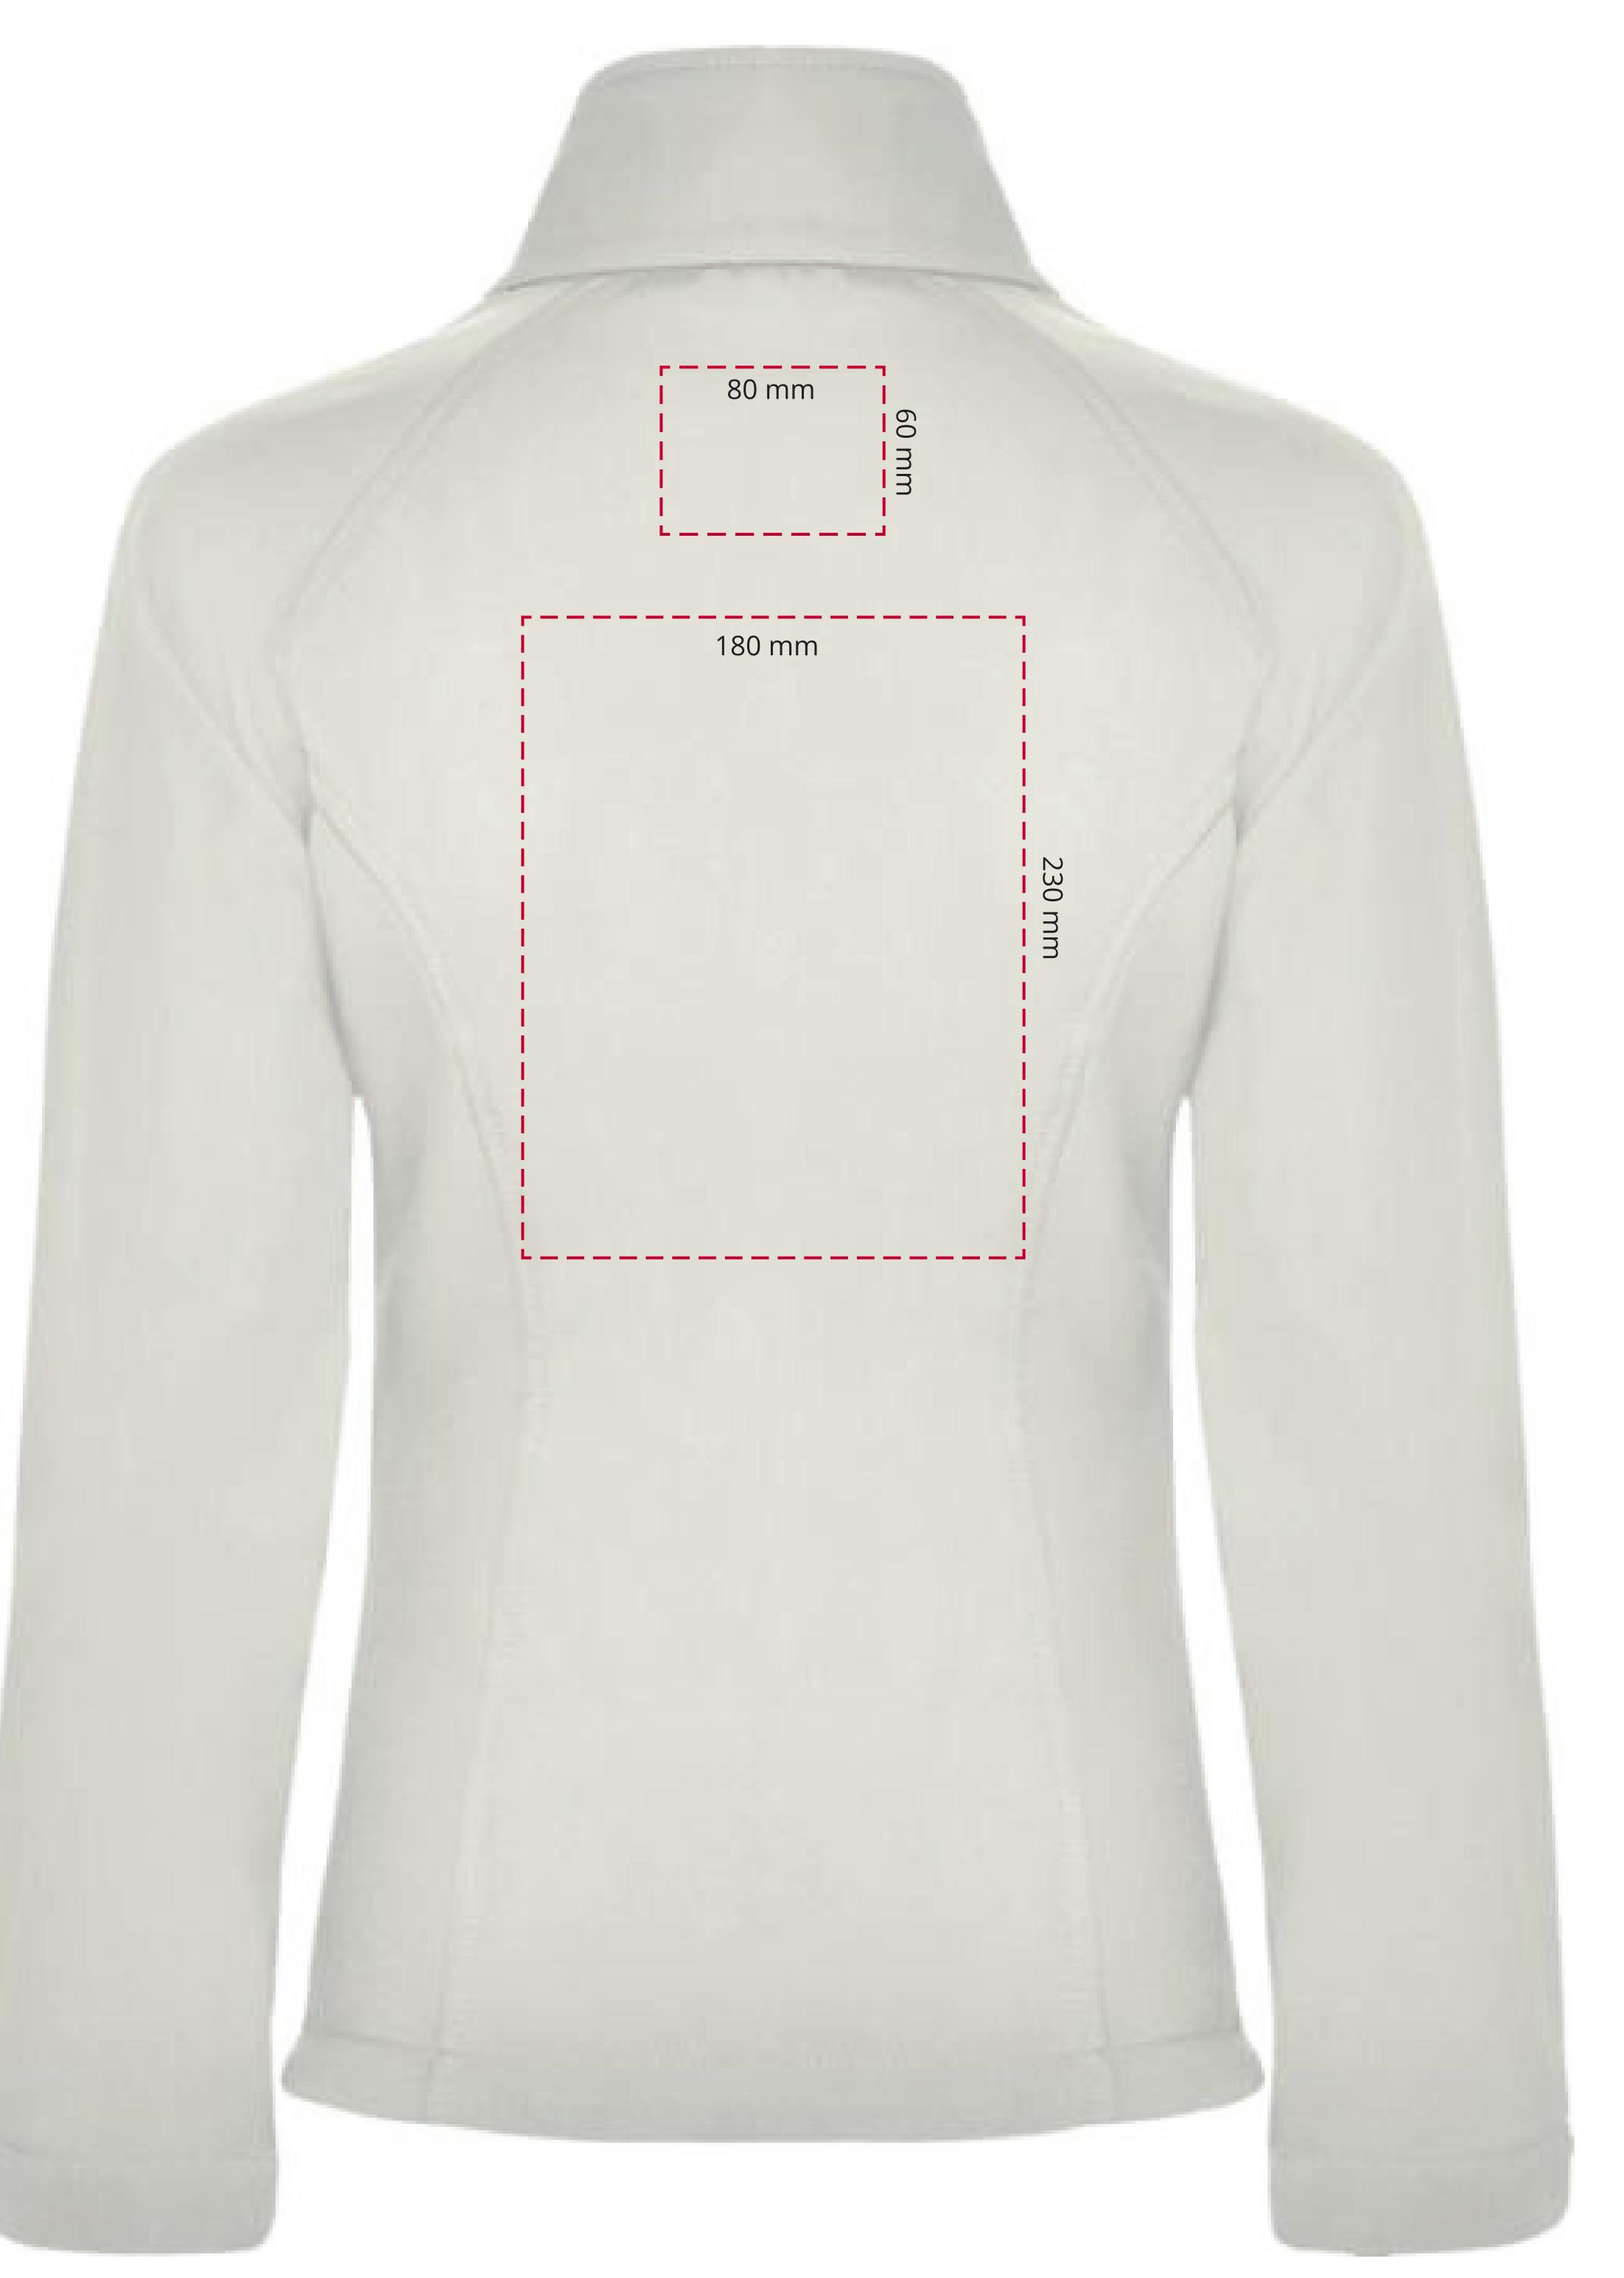

## YOUR VISUAL PROOF (2 of 2)

Visual scale 100%.

Order Reference

Date created

Created by

xxxxxx xx/xx/xx

XX

Position

XXXXXXXX

Print area

xx x xx mm

Logo size

xx x xx mm

Branding

Full Colour (Transfer)