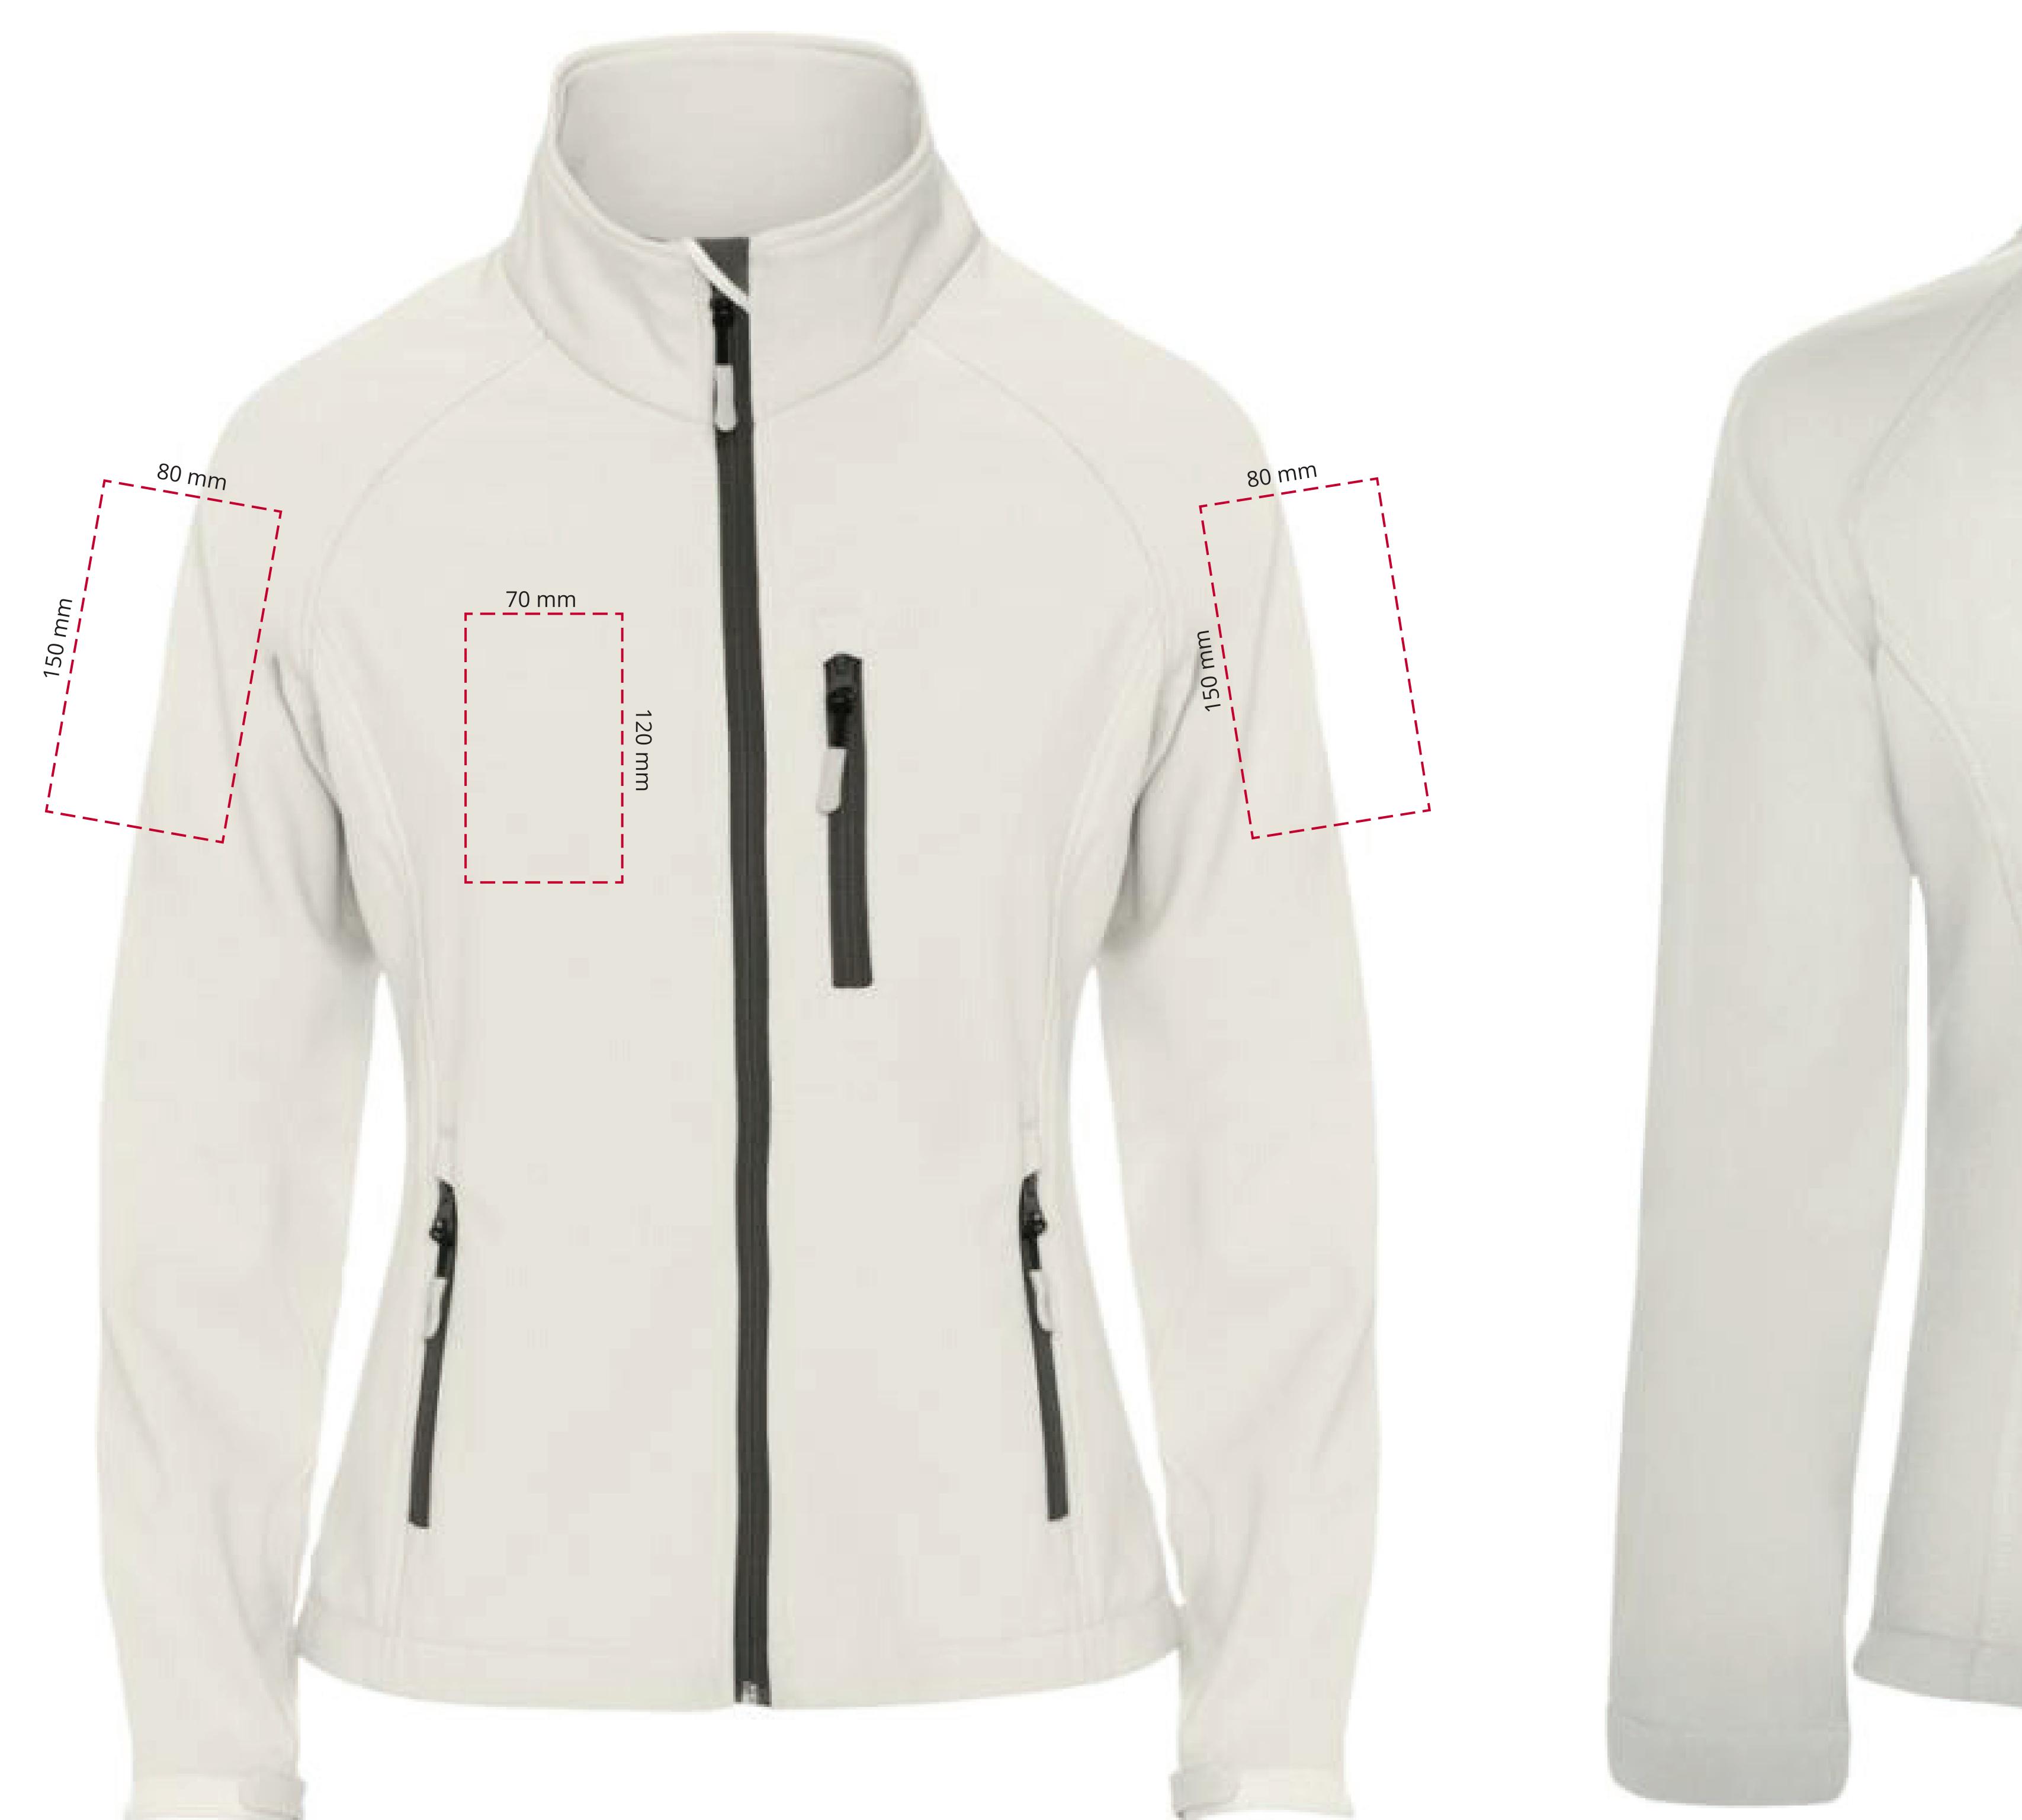

## YOUR VISUAL PROOF (1 of 2)

Visual purposes only. Please see page 2 for actual artwork size.

Order Reference

Date created

XXXXXX XX/XX/XX

Created by

Product 245840

Colour Pearl White

Branding Full Colour (Transfer)

## Artwork Advisories

This template is not to scale and is to be used as a guide for print size & positioning only.
Full colour printed colours may differ when printed to the final product.
When transfer printed an outline edge (keyline) may be visible.