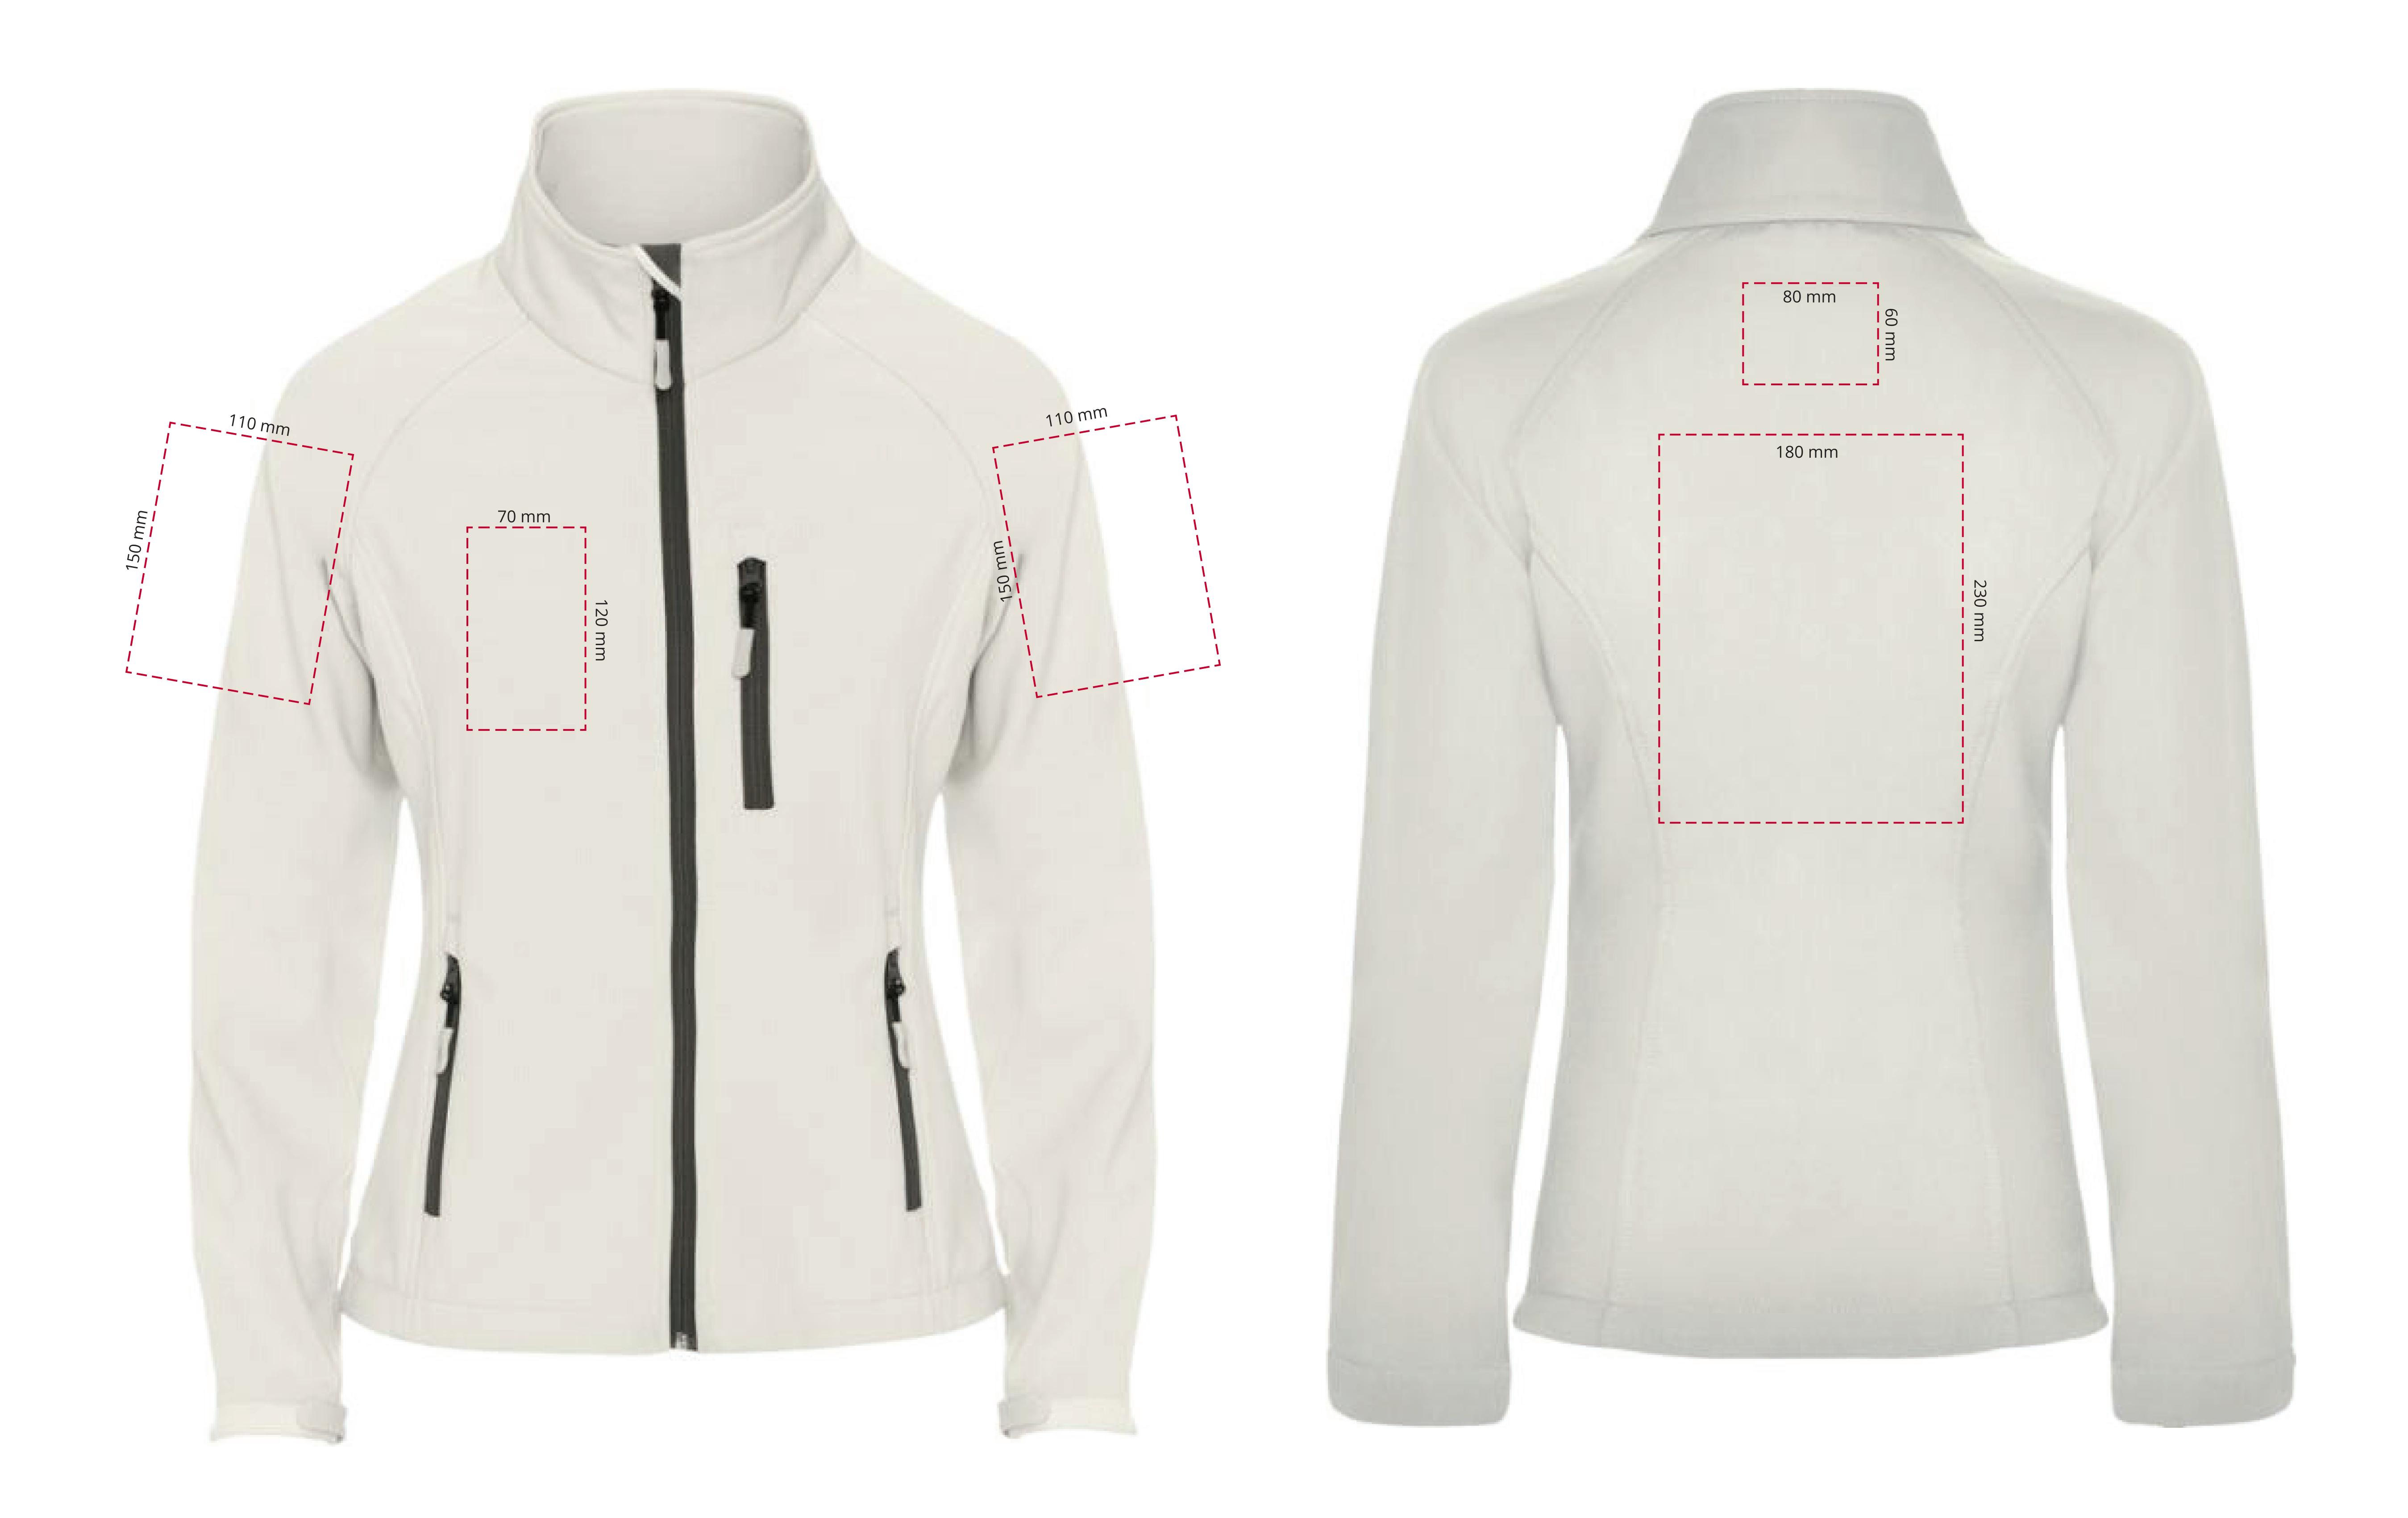

## YOUR VISUAL PROOF (1 of 2)

Visual purposes only. Please see page 2 for actual artwork size.

Order Reference

Date created

XXXXXX XX/XX/XX

Created by

Product 245840

Colour Pearl White

Position

Print area xx x xx mm

Logo size xx x xx mm

Branding Spot Colour