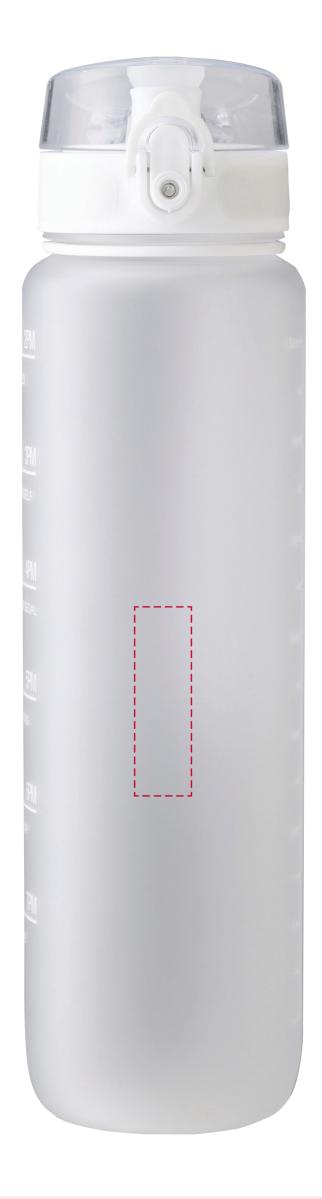

## YOUR VISUAL PROOF

Order Reference xxxxxx

Date created xx/xx/xx

Created by xx

Product 245841

Colour Transparent

Branding Spot colour (2 col. max)