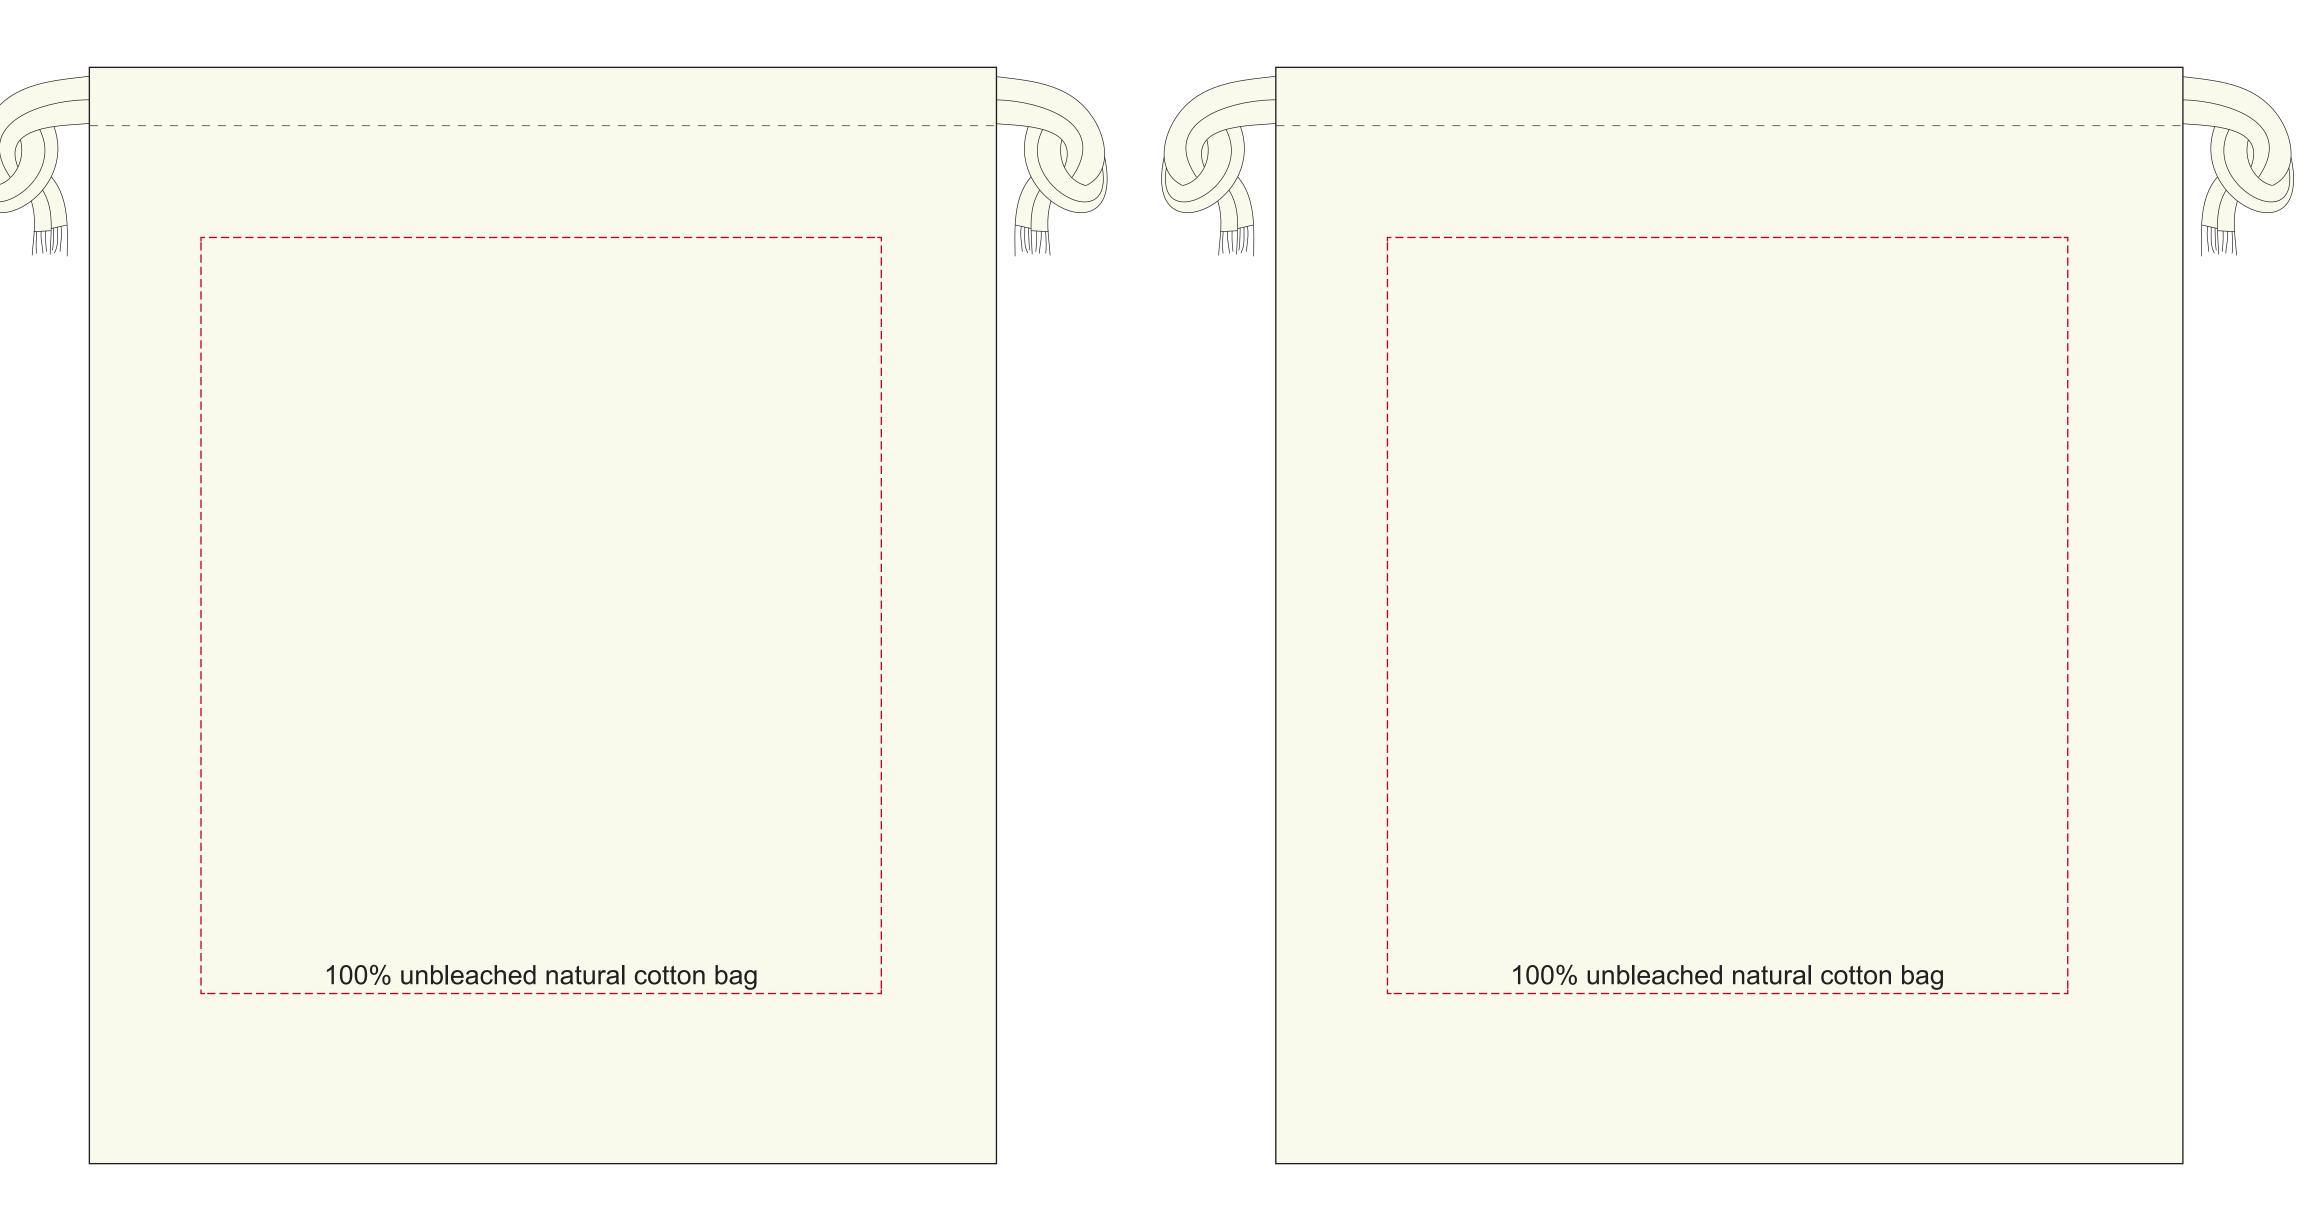

## YOUR VISUAL PROOF

**Scale** 100%

Front

Print area 180 x 200 mm Logo size xx x xxmm

Order Reference xxxxxxx

Date created xx/xx/xx

Created by xx

Product 4064702

Colour Natural

**Branding** Spot colour (1 col. max)

## **Artwork Advisories**

An optional eco strapline has been added. This can be removed on request.

Smallest character must be 20pt (3.5 mm high) on cotton.

Fine detailed fonts may need to be bigger.

It is the customer's responsibility to ensure that the proof is correct in all areas. Please be sure to double-check spelling, grammar, layout and design before approving artwork. Due to the variation in monitor colours and adjustments, PDF proofs may not provide an accurate colour representation of the final product & printed work. Once artwork is approved, your order will be processed based on the above unless any amendments are made. All orders are subject to our terms and conditions.