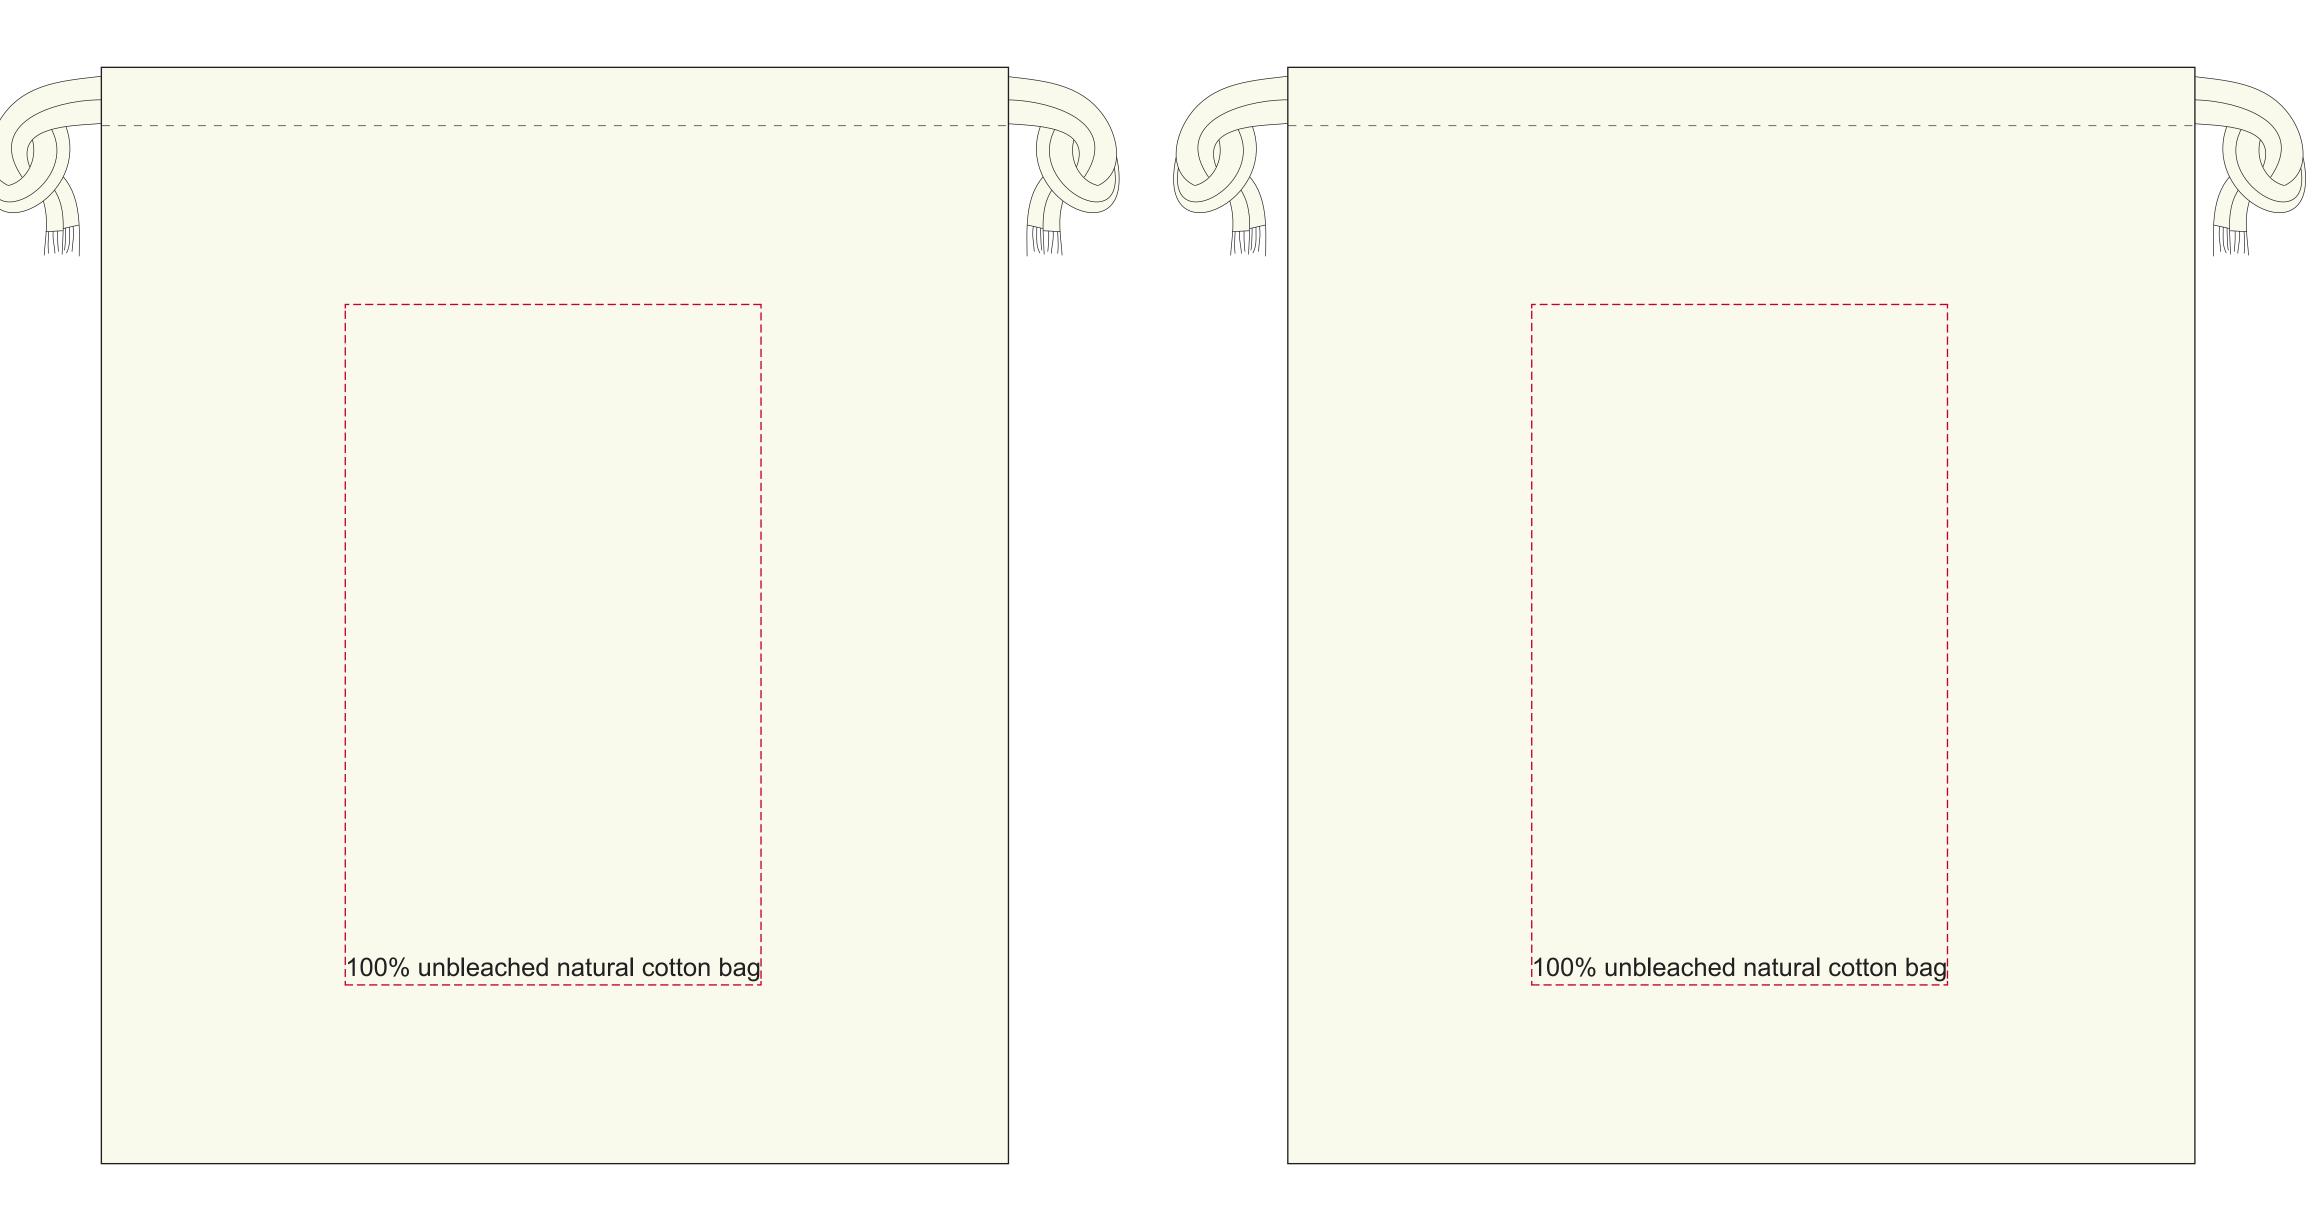

## YOUR VISUAL PROOF

**Scale** 100%

Print area 110 x 180 mm

Front

xx x xxmm

Logo size

Order Reference xxxxxxx

Date created xx/xx/xx

## **Artwork Advisories**

An optional eco strapline has been added. This can be removed on request.

Smallest character must be 20pt (3.5 mm high) on cotton.

Fine detailed fonts may need to be bigger.

It is the customer's responsibility to ensure that the proof is correct in all areas. Please be sure to double-check spelling, grammar, layout and design before approving artwork. Due to the variation in monitor colours and adjustments, PDF proofs may not provide an accurate colour representation of the final product & printed work. Once artwork is approved, your order will be processed based on the above unless any amendments are made. All orders are subject to our terms and conditions.