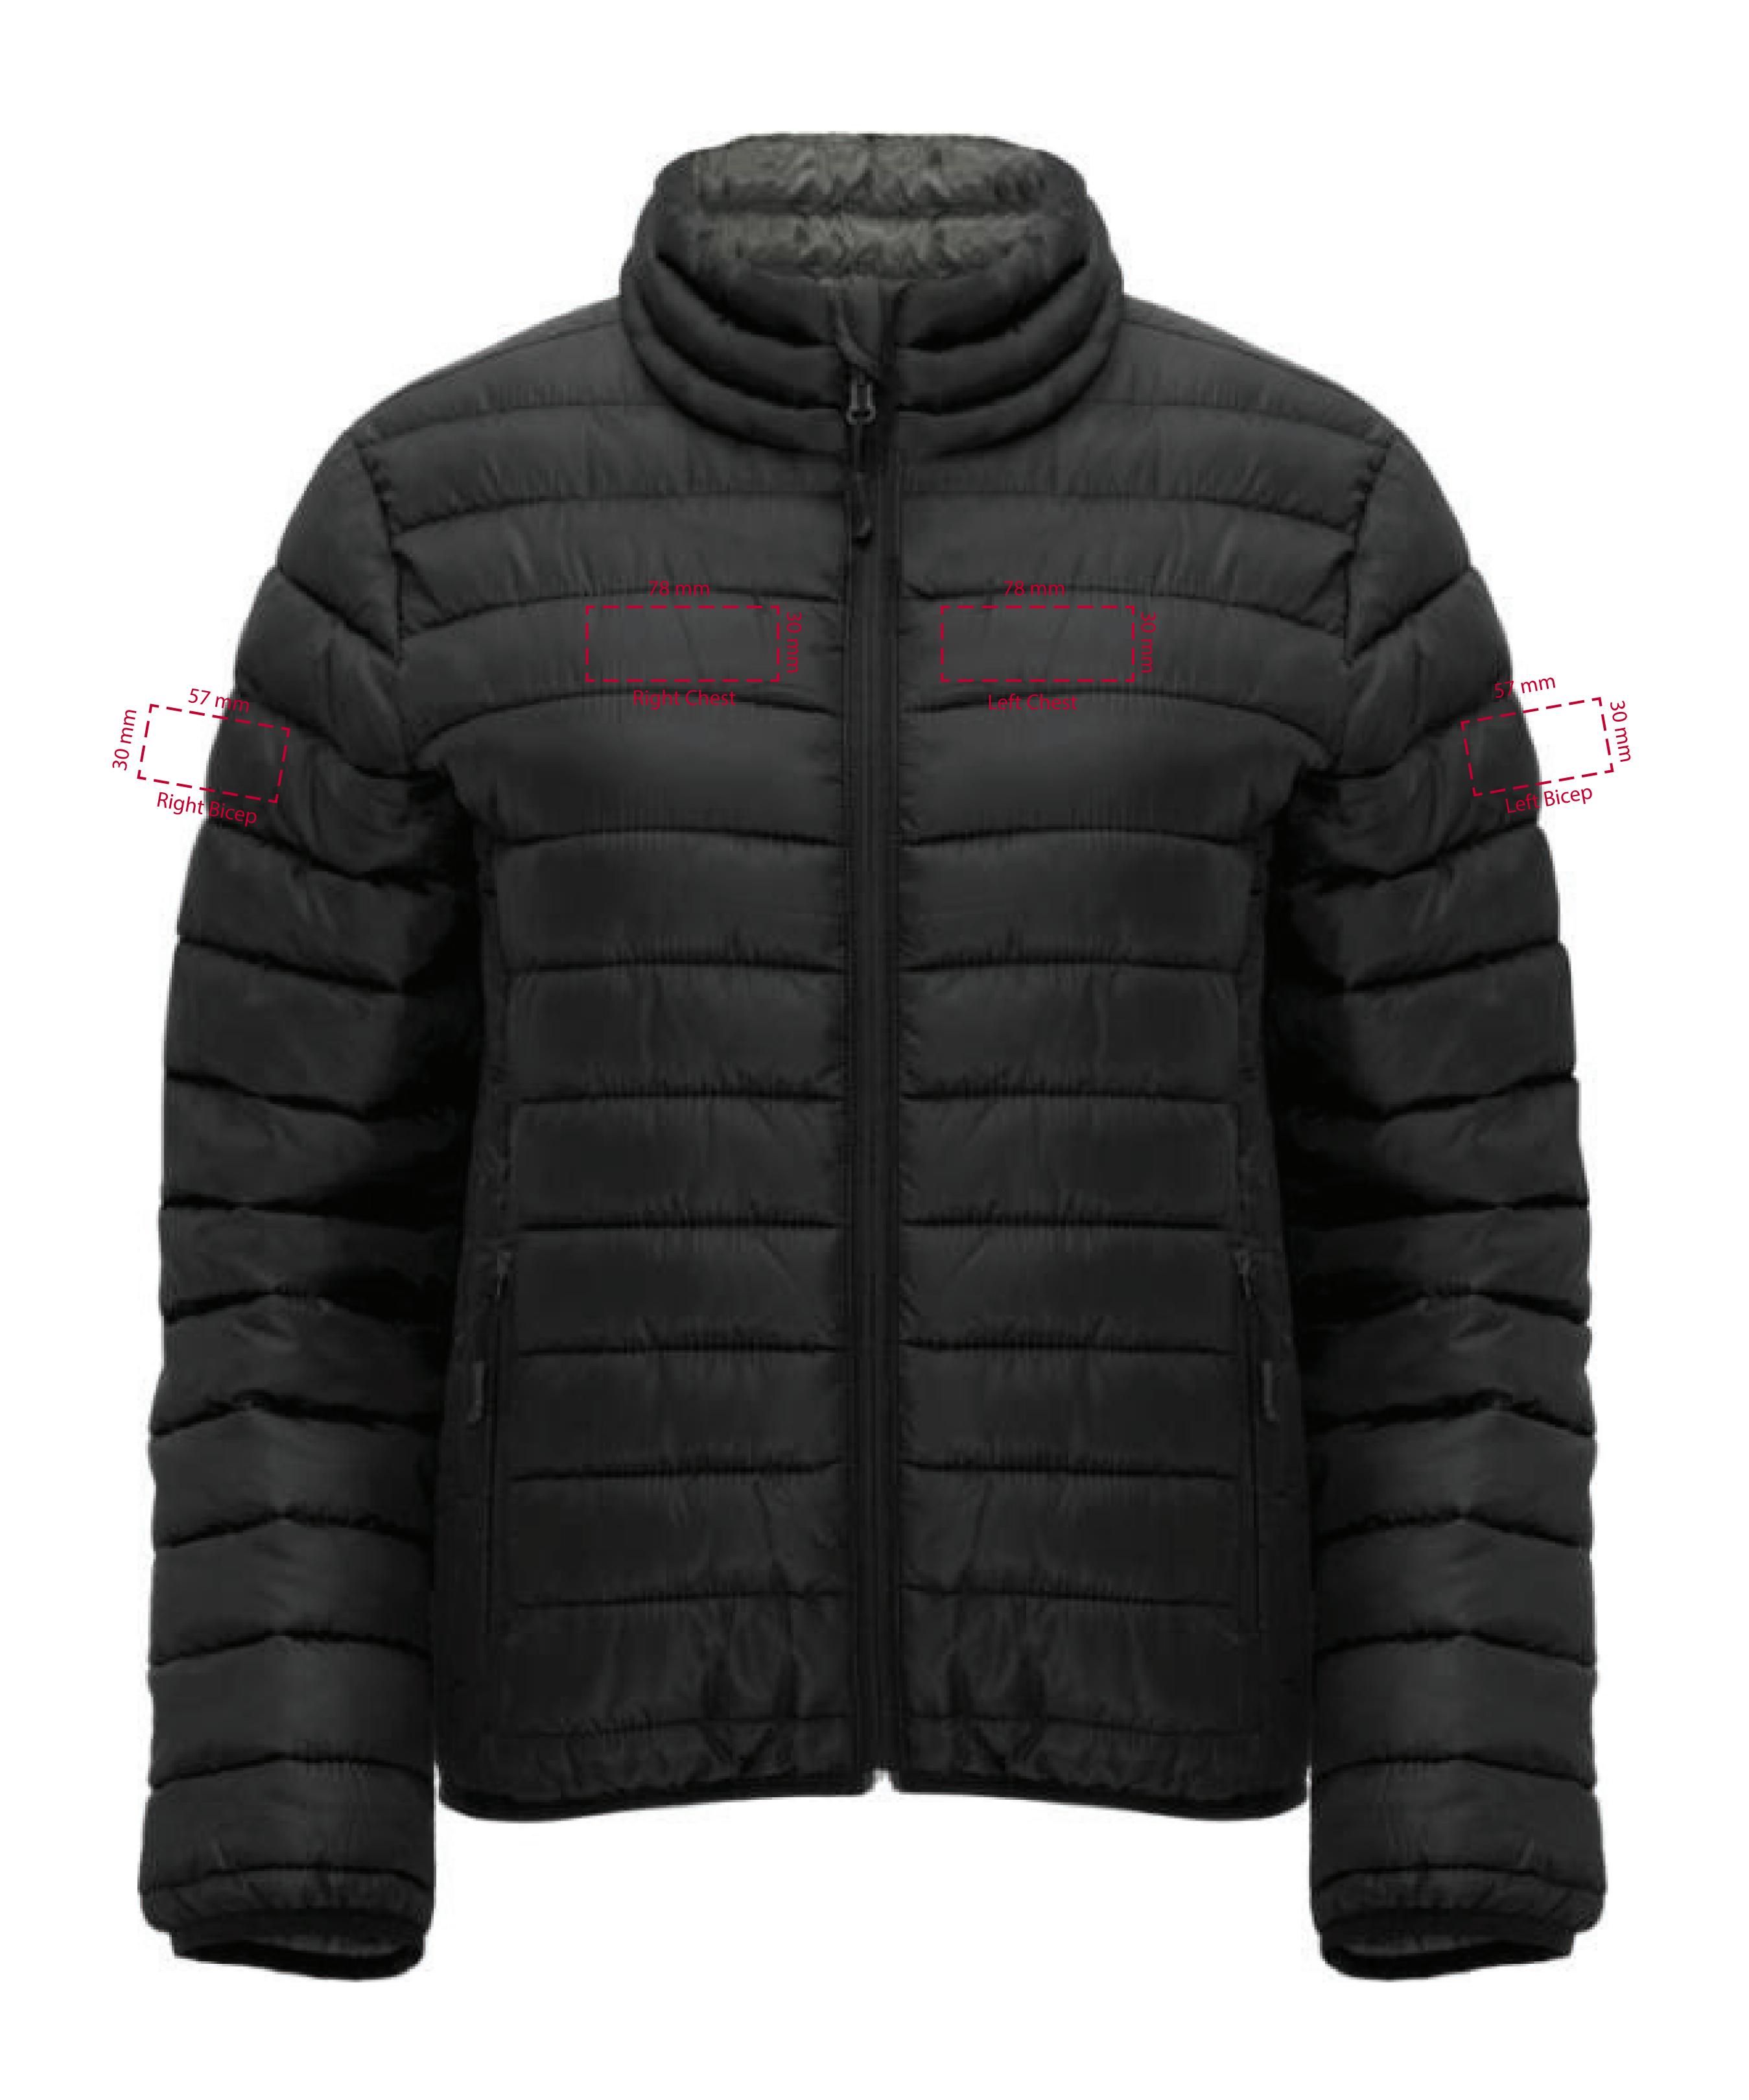

## YOUR VISUAL PROOF (1 of 2)

Visual purposes only. Please see page 2 for actual artwork size.

Order Reference

Date created

XXXXXX XX/XX/XX

XX

Created by

Product 245853
Colour Black

Branding Embroidered