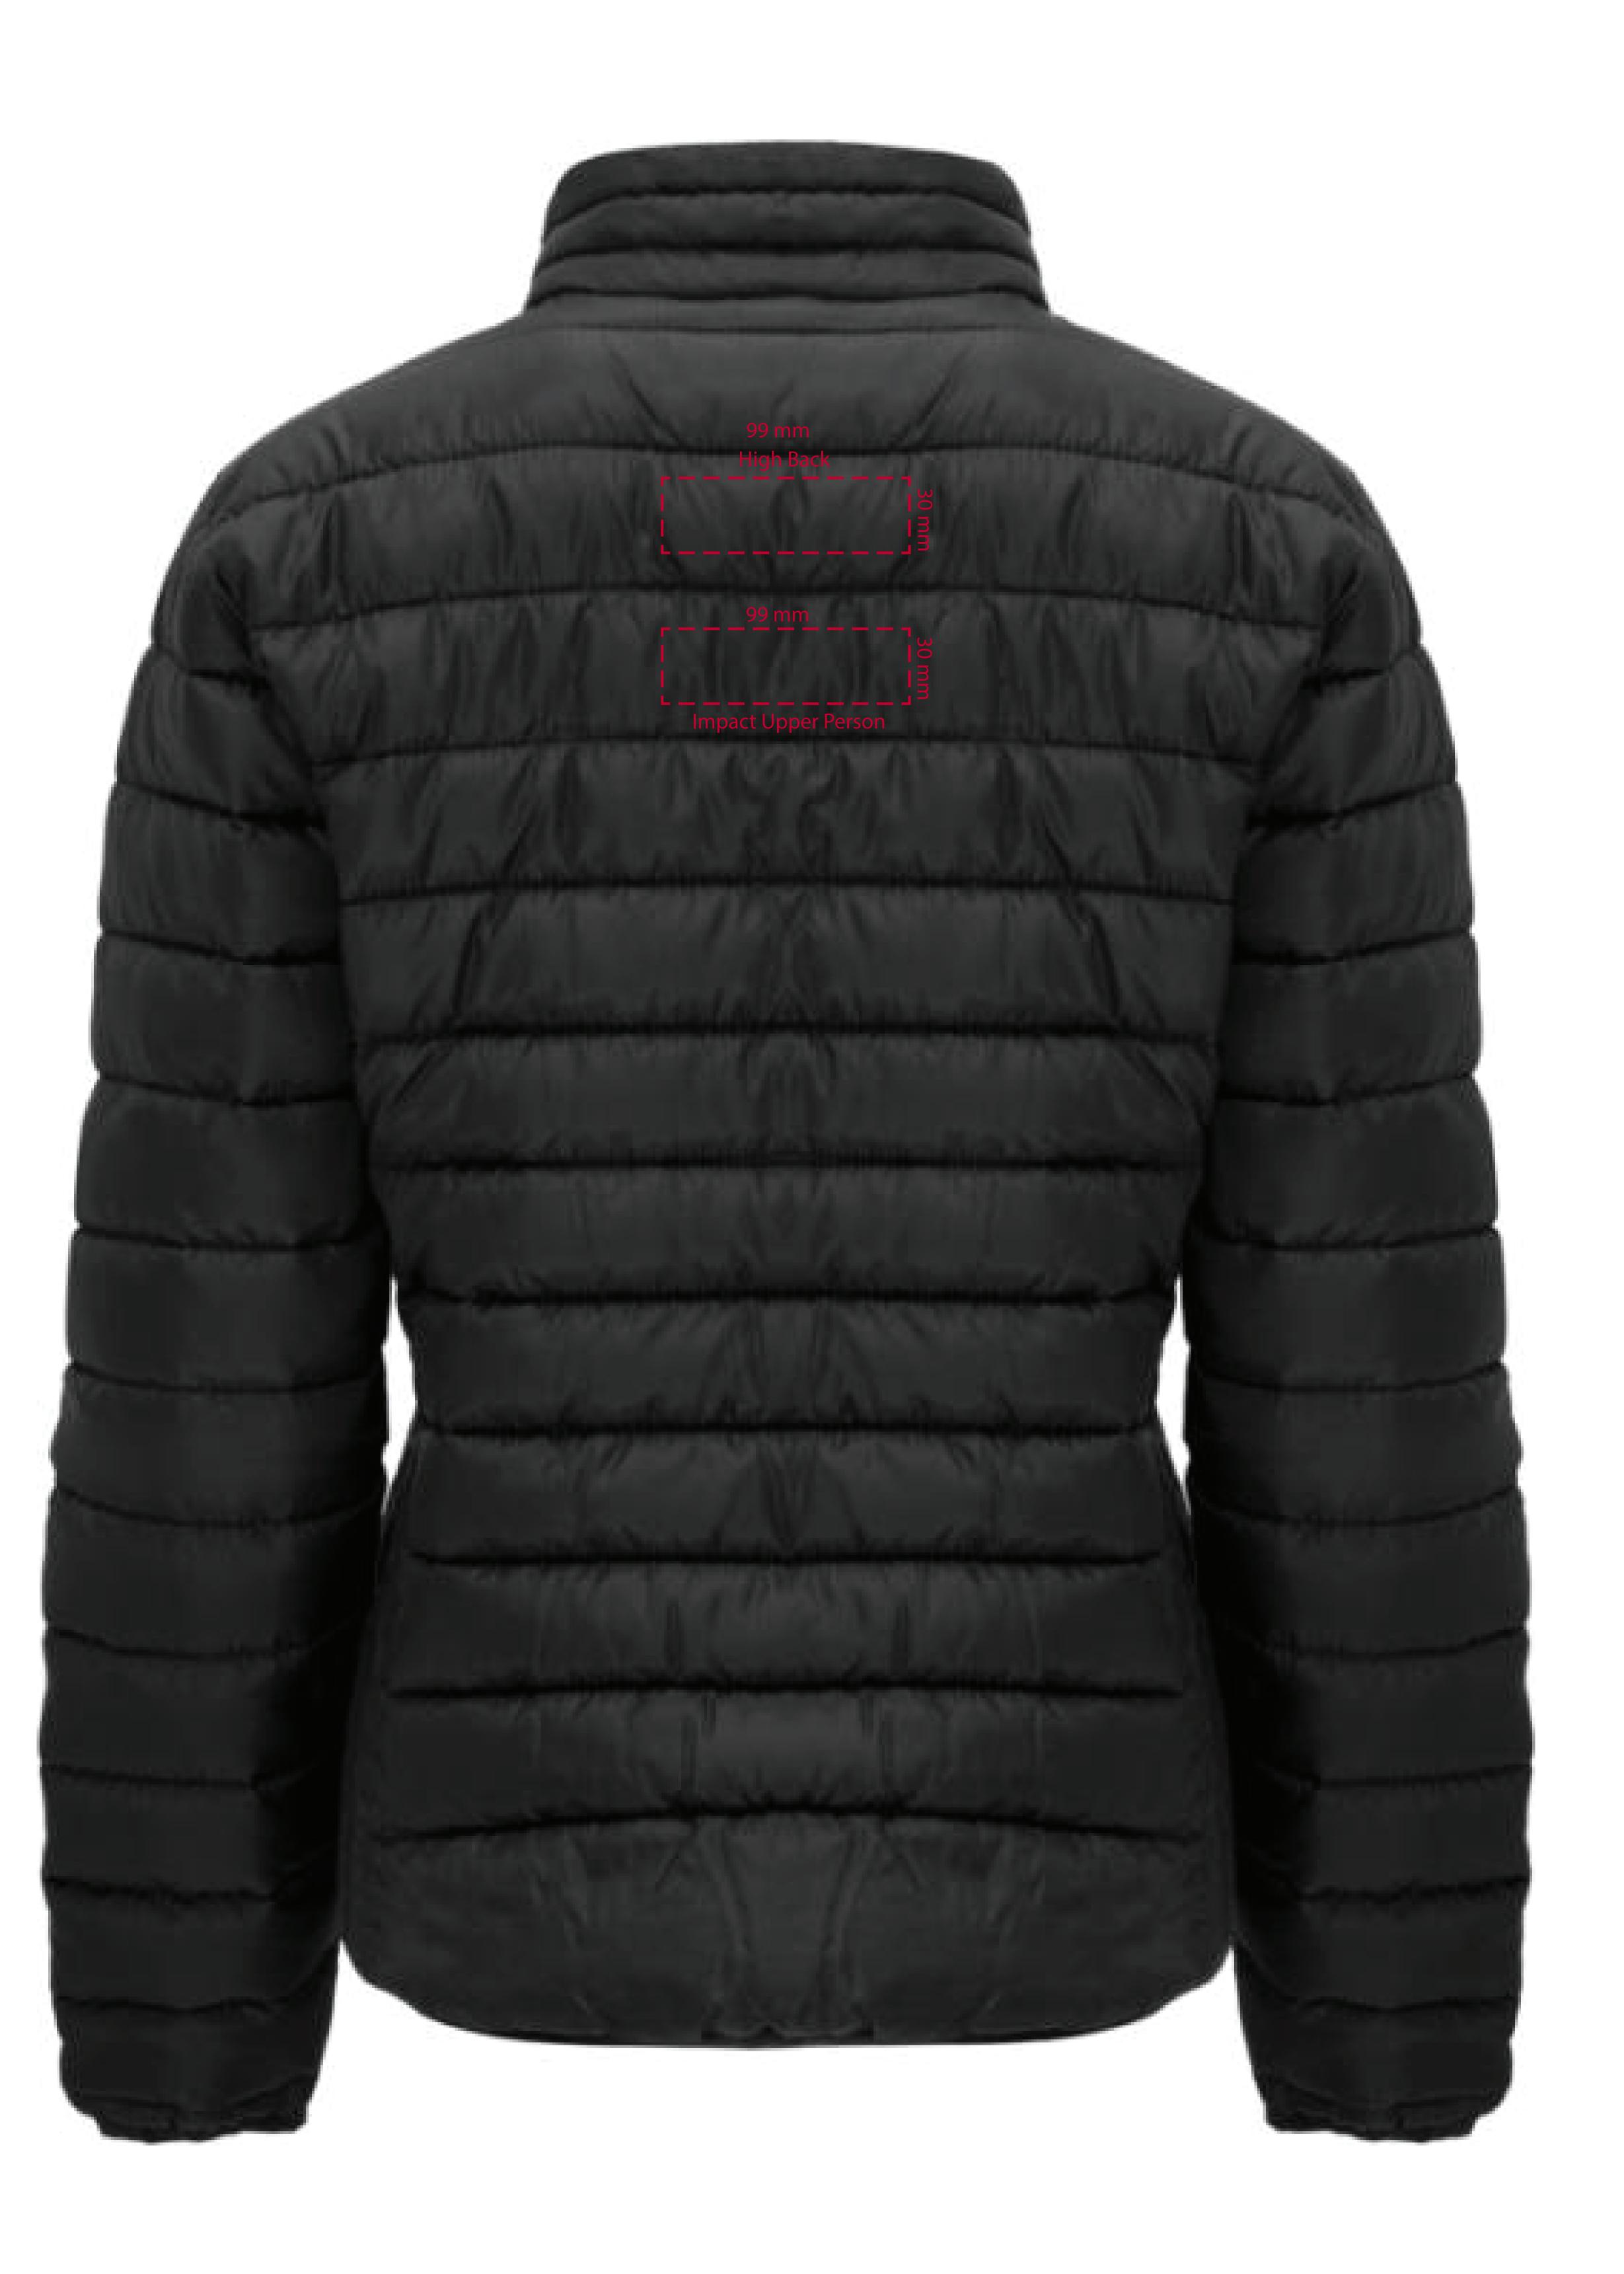

## YOUR VISUAL PROOF (2 of 2)

Visual scale 100%.

Order Reference

Date created

Created by

xxxxxx xx/xx/xx

XX

Position

XXXXXXXX

Print area

xx x xx mm

Logo size

xx x xx mm

Branding

Embroidered