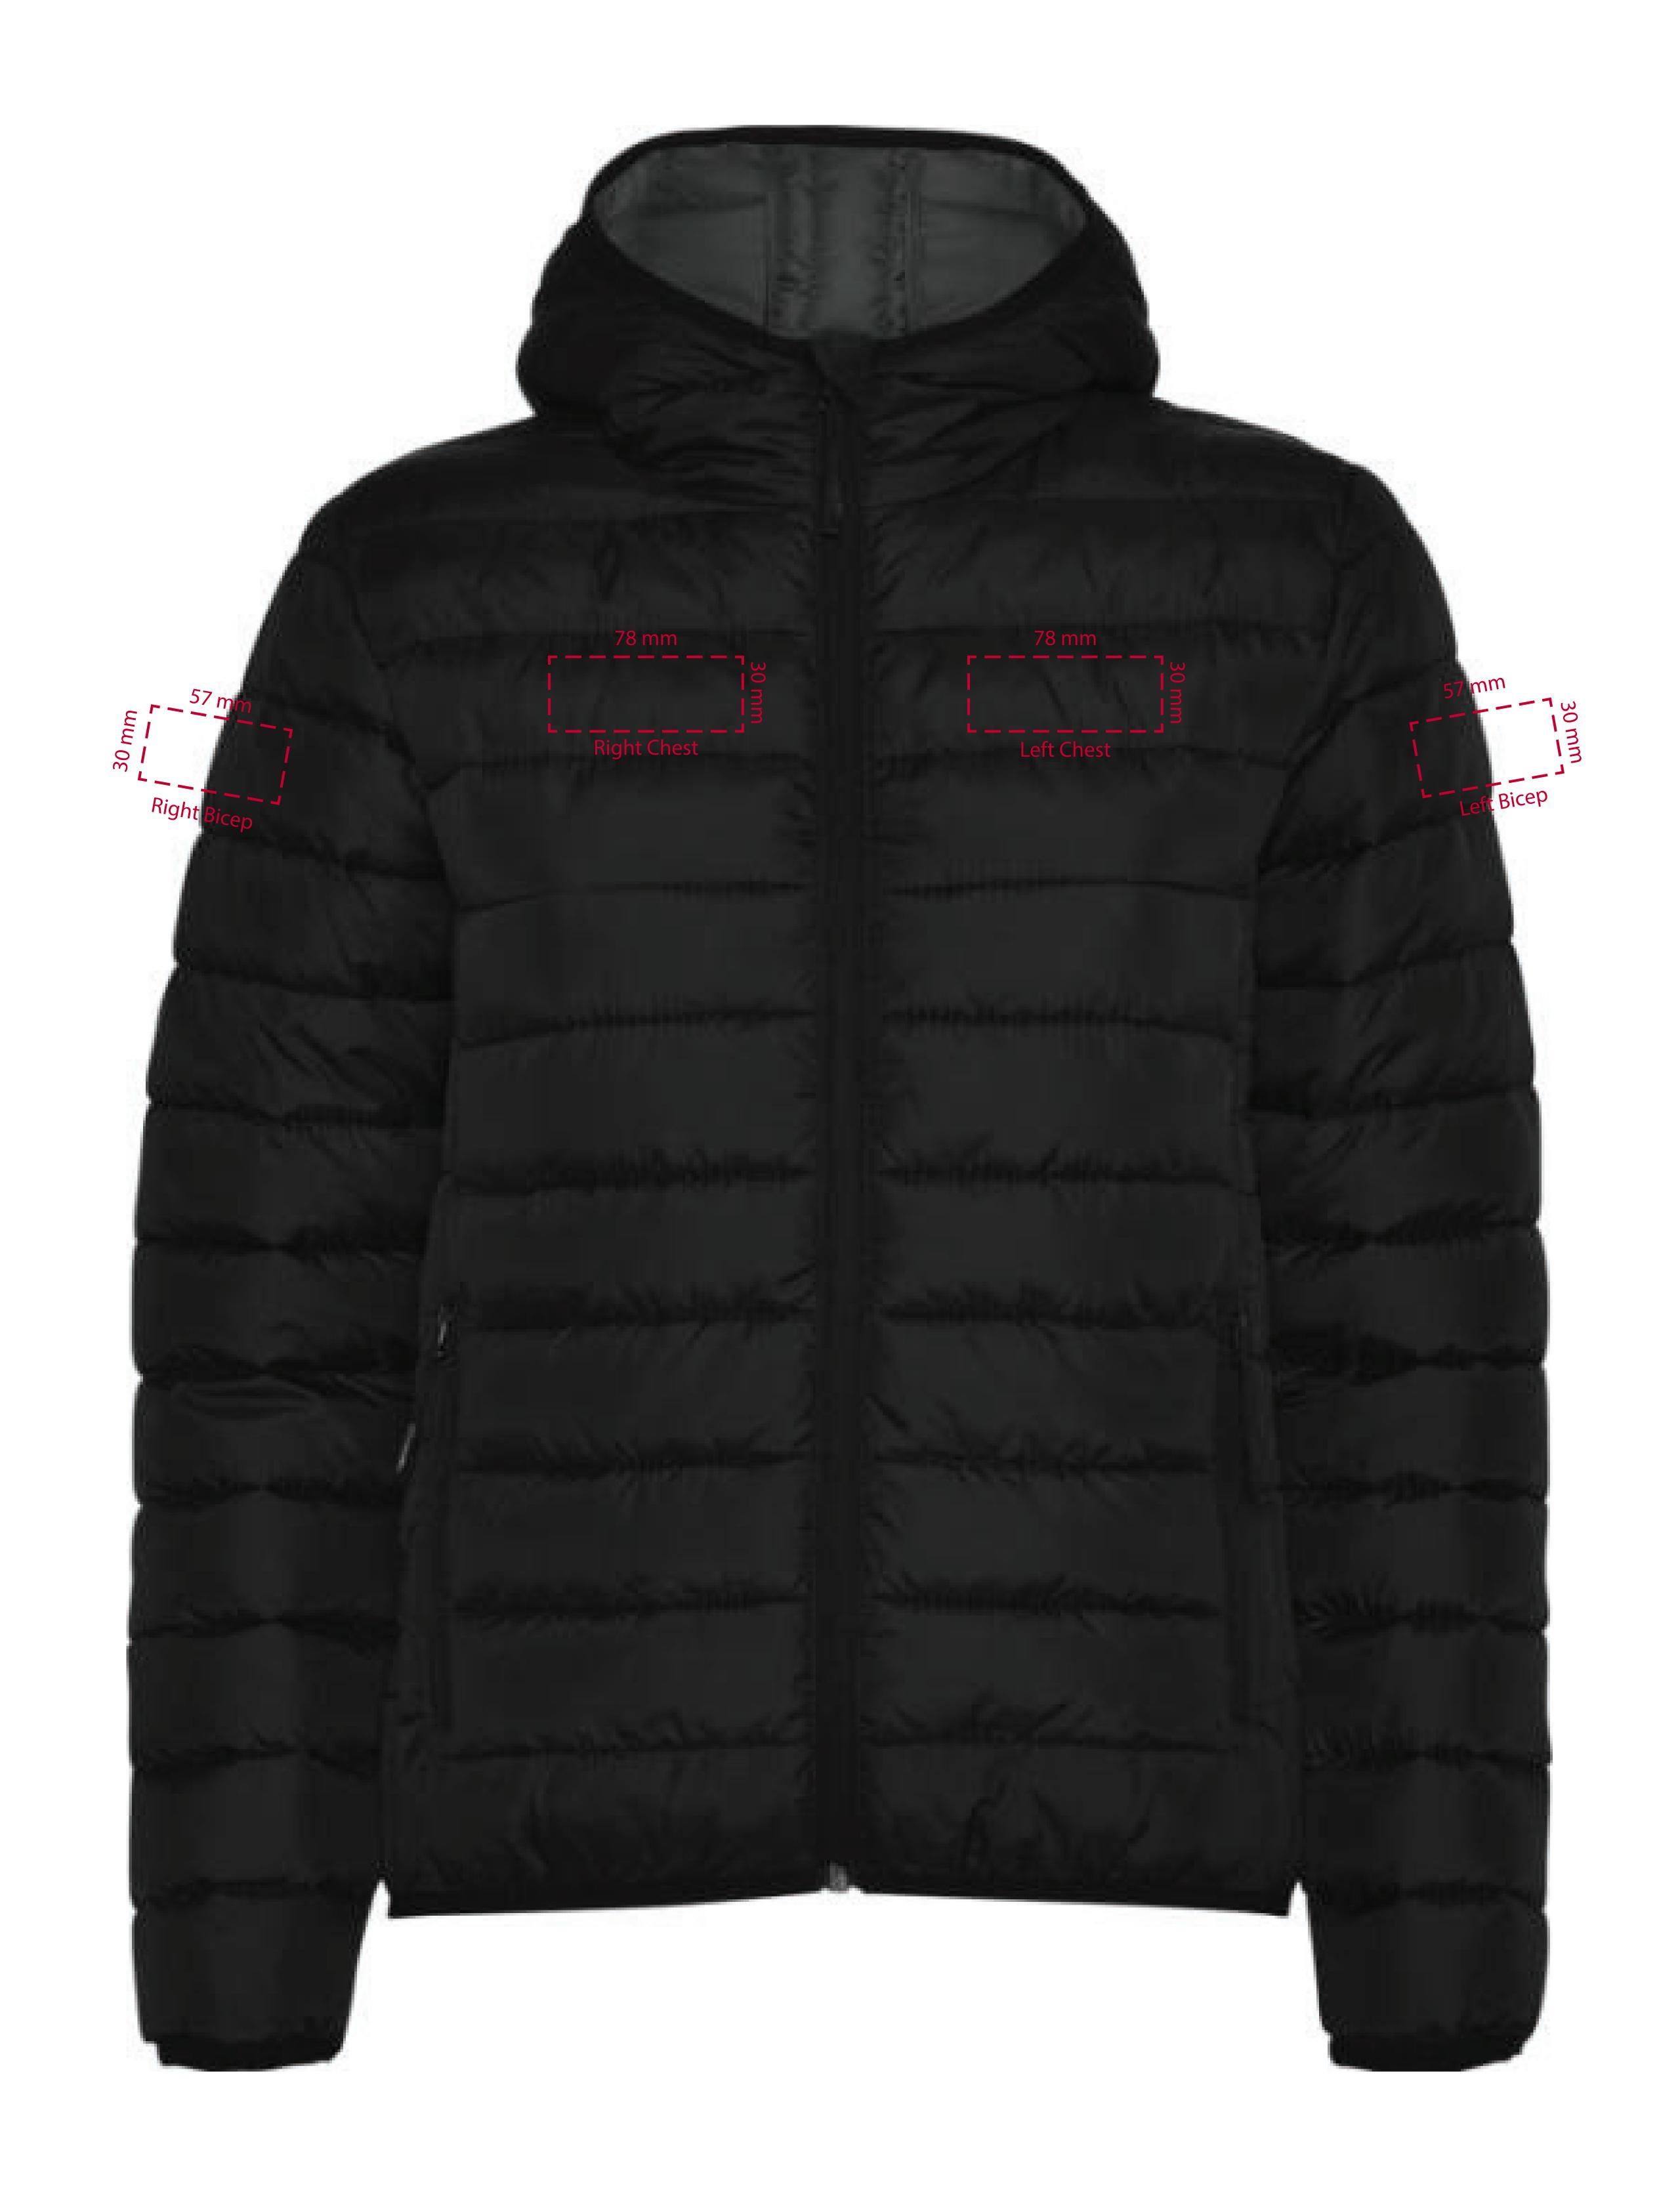

## YOUR VISUAL PROOF (1 of 2)

Visual purposes only. Please see page 2 for actual artwork size.

Order Reference

Date created

Created by

XXXXXX XX/XX/XX

XX

Product 245855

Colour Solid Black

Branding Embroidered

## Artwork Advisories

This template is not to scale and is to be used as a guide for print size & positioning only.

Actual embroidery appearance may differ slightly once digitised.

It is the customer's responsibility to ensure that the proof is correct in all areas. Please be sure to double-check spelling, grammar, layout and design before approving artwork. Due to the variation in monitor colours and adjustments, PDF proofs may not provide an accurate colour representation of the final product & printed work. Once artwork is approved, your order will be processed based on the above unless any amendments are made. All orders are subject to our terms and conditions.