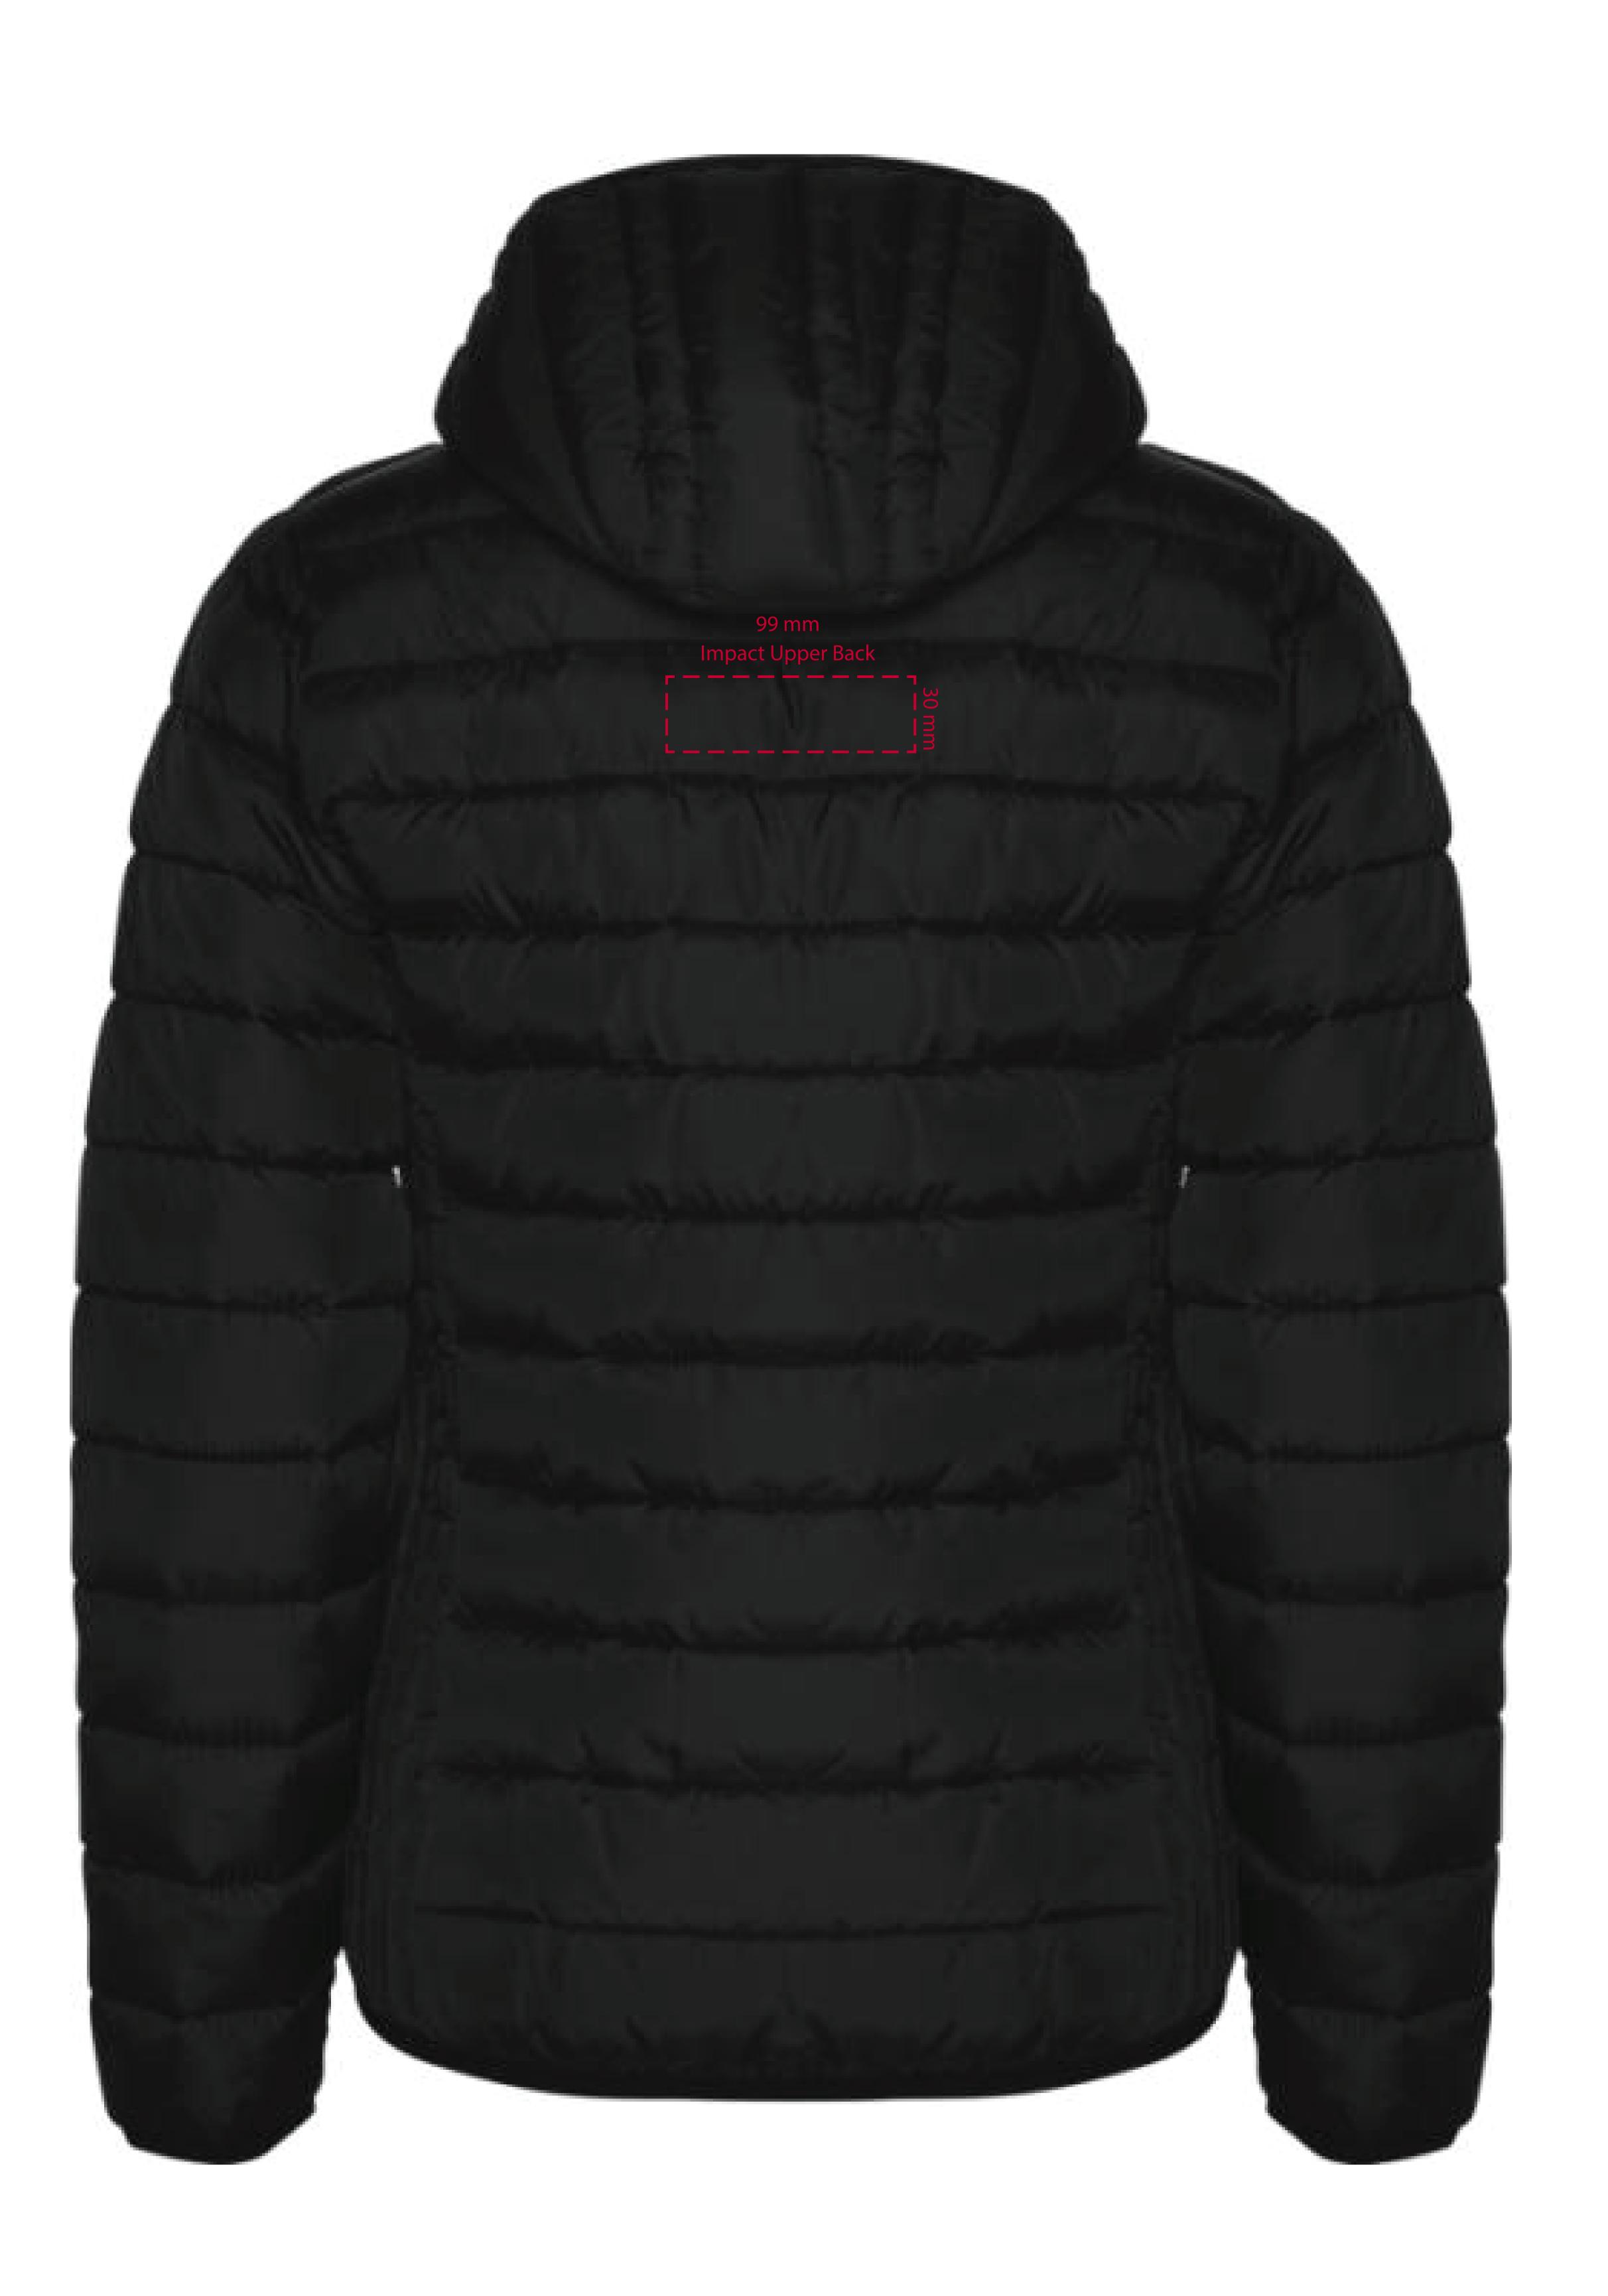

## YOUR VISUAL PROOF (1 of 2)

Visual purposes only. Please see page 2 for actual artwork size.

Order Reference

Date created

Created by

XXXXXX XX/XX/XX

XX

Product 245855

Colour Solid Black

Branding Embroidered

## Artwork Advisories

This template is not to scale and is to be used as a guide for print size & positioning only.

Actual embroidery appearance may differ slightly once digitised.

It is the customer's responsibility to ensure that the proof is correct in all areas. Please be sure to double-check spelling, grammar, layout and design before approving artwork. Due to the variation in monitor colours and adjustments, PDF proofs may not provide an accurate colour representation of the final product & printed work. Once artwork is approved, your order will be processed based on the above unless any amendments are made. All orders are subject to our terms and conditions.