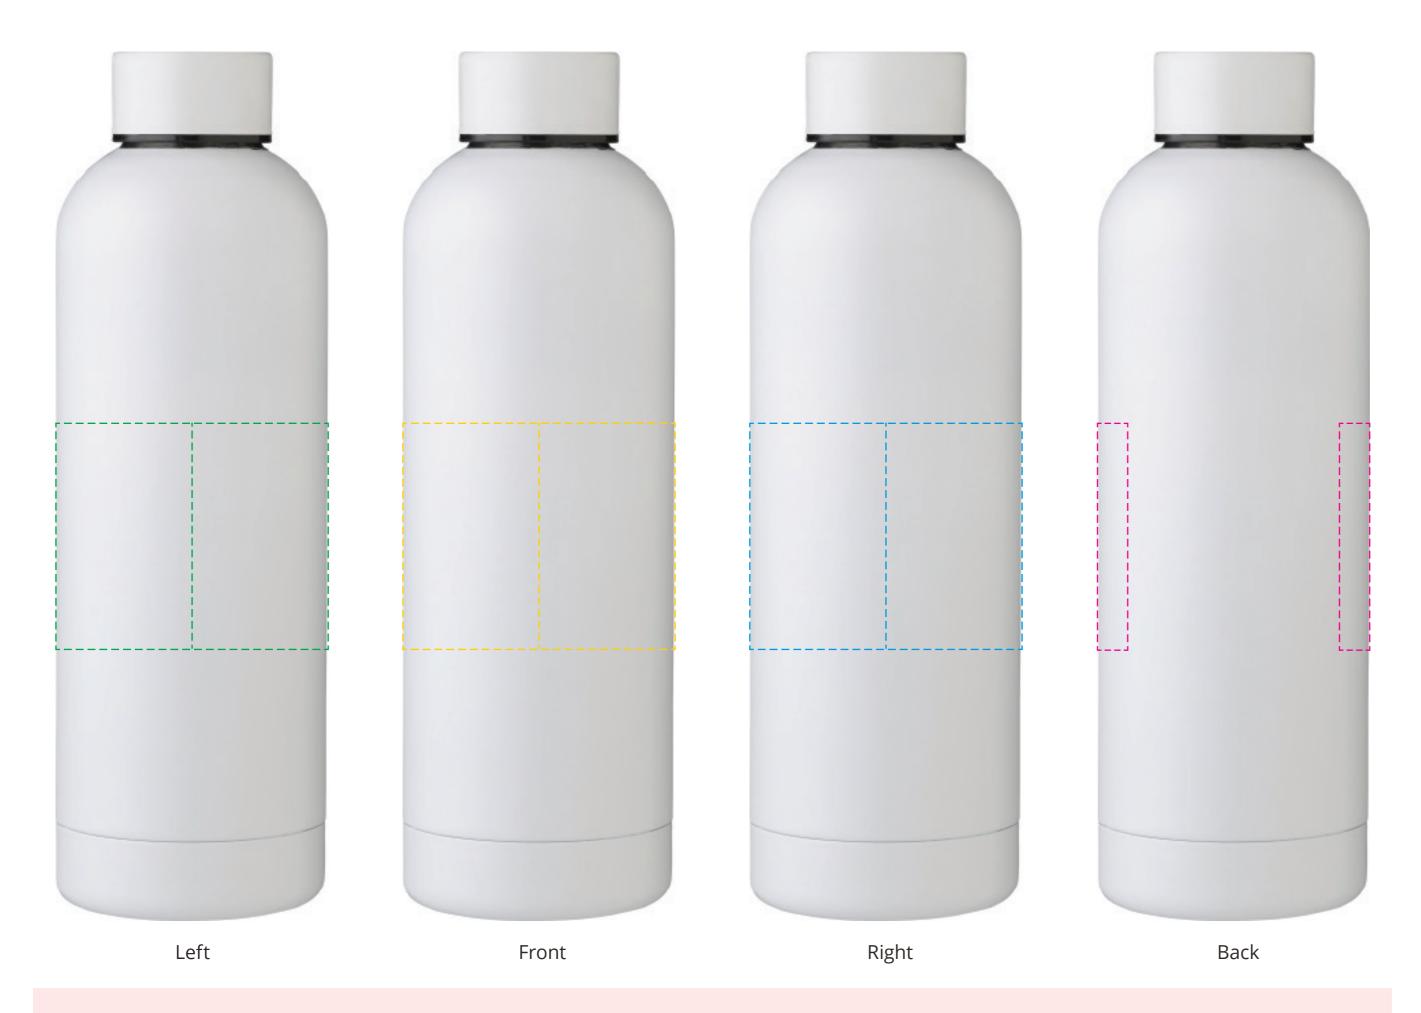

## YOUR VISUAL PROOF

For visual purposes only. Please see page 2 for actual artwork size.

Order Reference xxxxxx

Date created xx/xx/xx

**Created by** 

**Product** 245889

**Colour** White

**Branding** Spot Colour (1 col. max)

## **PANTONE® Colours**

PANTONE® XXXC

## **Artwork Advisories**

This template is not to scale and is to be used as a **guide for print size & positioning only.** 

It is the customer's responsibility to ensure that the proof is correct in all areas. Please be sure to double-check spelling, grammar, layout and design before approving artwork.