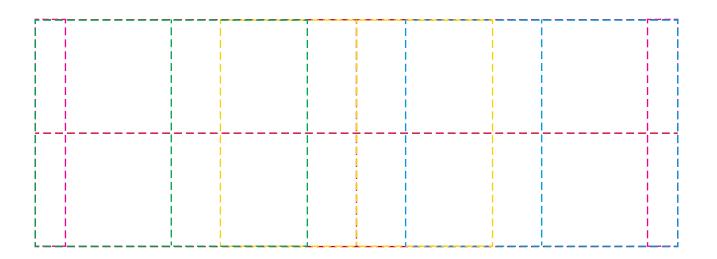

## YOUR VISUAL PROOF

Scale 100%

Order Reference
Date created
Created by

xxxxxx xx/xx/xx

XX

Print Area

170 x 60 mm

**Logo Size** 

xx x xx mm

Branding

Spot Colour (1 col. max)