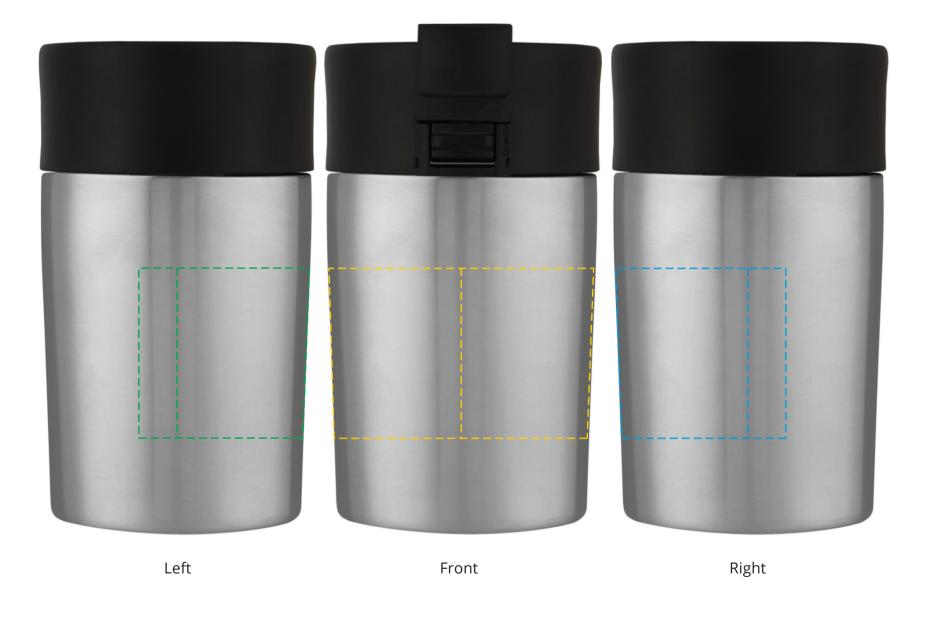

## YOUR VISUAL PROOF (1 of 2)

Order ReferencexxxxxDate createdxx/xx/xxCreated byxx

| Product  | 245899                   |
|----------|--------------------------|
| Colour   | Silver / Black           |
| Branding | Spot Colour (1 col. max) |

## YOUR VISUAL PROOF (2 of 2)

Order Reference XXXXXX Date created xx/xx/xx Created by

| Print area | 130 x 45 mm              |  |
|------------|--------------------------|--|
| Logo size  | xx x xxmm                |  |
| Branding   | Spot Colour (1 col. max) |  |