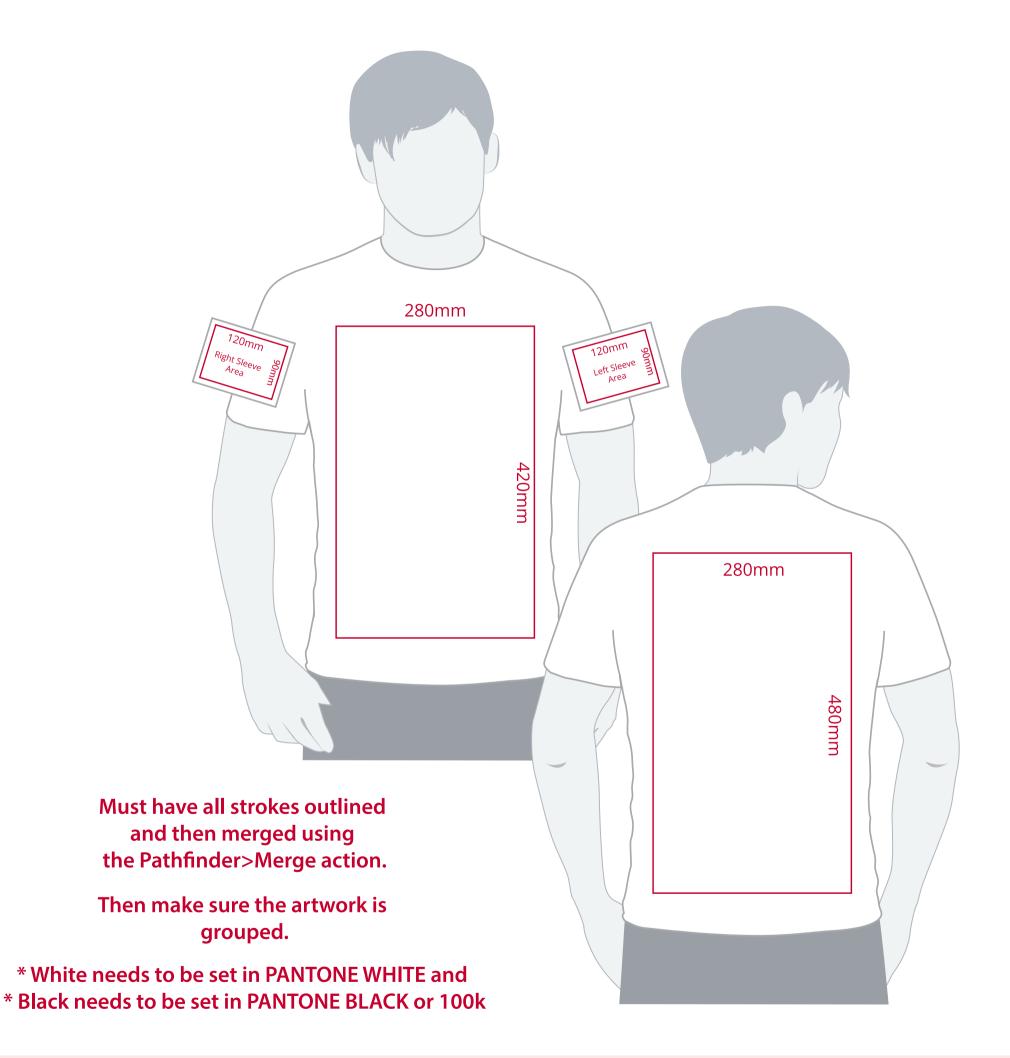

## YOUR VISUAL PROOF (1 of 2)

**Artwork not to scale (to be used as a guide only)** Please see page 2 for actual artwork size.

**Order Reference** XXXXXX **Date created** xx/xx/xx**Created by** 

**Product** 245922 Colour White

**Branding** Spot colour (1 col. max)

XX