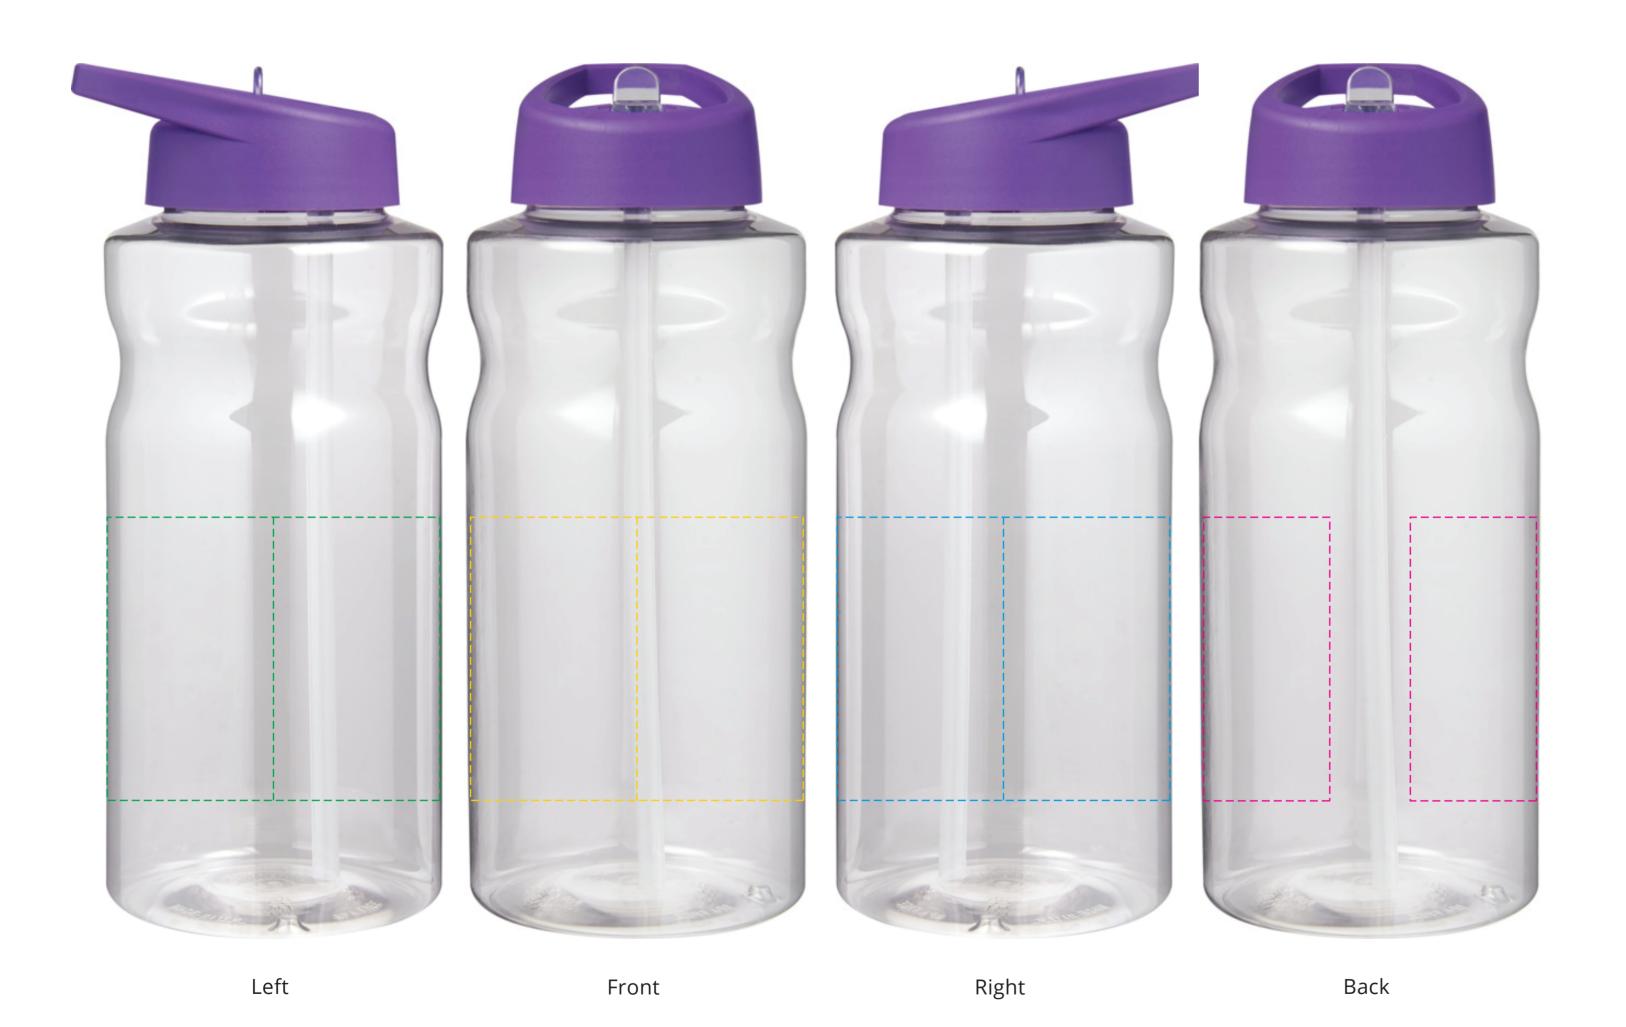

## YOUR VISUAL PROOF (1 of 2)

Order Reference xxxxxx

Date created xx/xx/xx

Created by xx

**Product** 245931

Colour Clear / Purple

**Branding** Spot Colour

## **Artwork Advisories**

This template is not to scale and is to be used as a **guide for print size & positioning only.** 

It is the customer's responsibility to ensure that the proof is correct in all areas. Please be sure to double-check spelling, grammar, layout and design before approving artwork.

Due to the variation in monitor colours and adjustments, PDF proofs may not provide an accurate colour representation of the final product & printed work. Once artwork is approved, your order will be processed based on the above unless any amendments are made. All orders are subject to our terms and conditions.