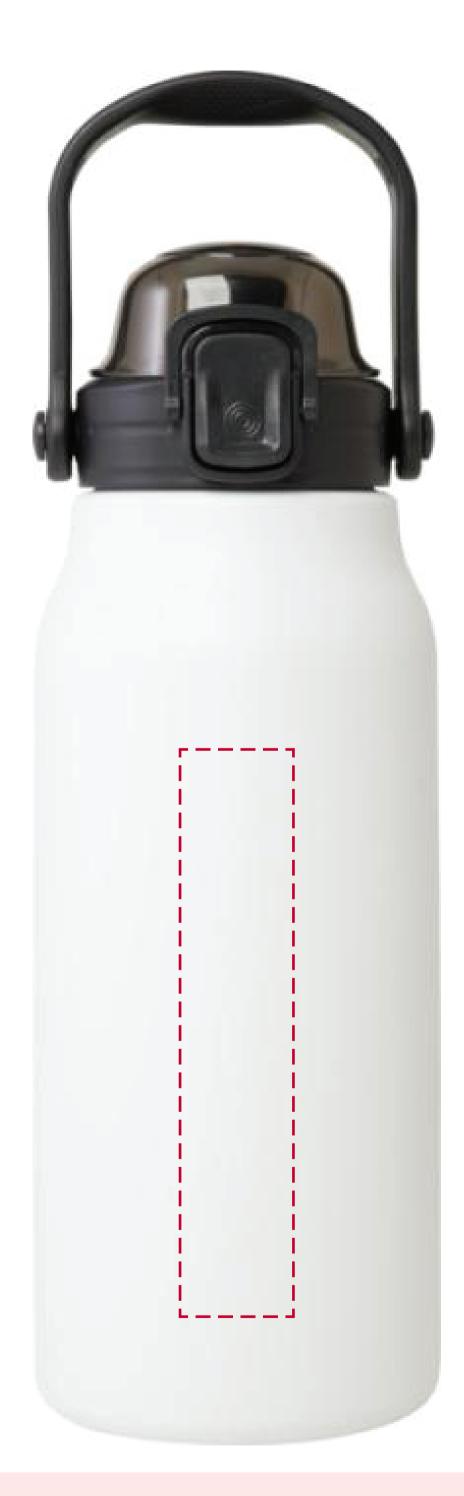

## YOUR VISUAL PROOF

Order Reference xxxxxxx

Date created xx/xx/xx

Created by xx

Product 245932
Colour White
Branding Engraved