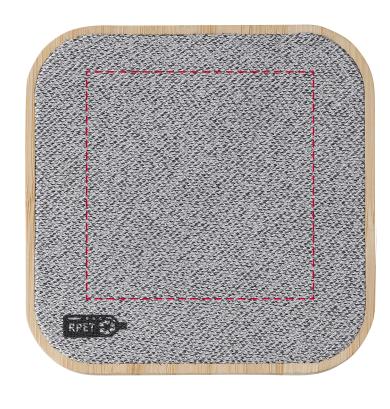

## YOUR VISUAL PROOF

Order Reference xxxxxx Date created xx/xx/xx Created by xx

| Product  | 245937      |
|----------|-------------|
| Colour   | Bamboo      |
| Branding | Full Colour |

Full colour printed colours may differ when printed to the final product.