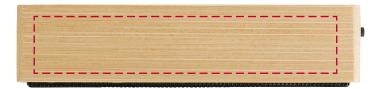

## YOUR VISUAL PROOF (2 of 2)

Visual scale 100%.

Order Reference

Date created

Created by

xxxxxx xx/xx/xx

Print area Logo size 80 x 15 mm xx x xxmm

**Branding** 

Engraved