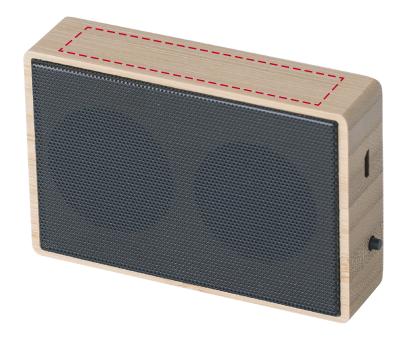

## YOUR VISUAL PROOF (1 of 2)

Order Reference xxxxxx

Date created xx/xx/xx

Created by xx

Product 245945

**Colour** Brown

**Branding** Spot Colour / Full Colour