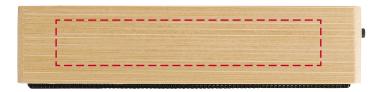

## YOUR VISUAL PROOF (2 of 2)

Visual scale 100%.

Order Reference Date created

xxxxxx xx/xx/xx

Created by

Print area 70 x 12 mm
Logo size xx x xxmm

**Branding** Spot Colour / Full Colour