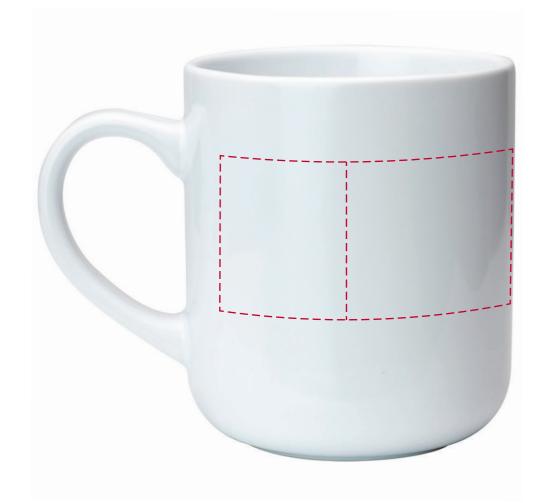

## YOUR VISUAL PROOF (1 of 2)

Order ReferencexxxxxDate createdxx/xx/xxCreated byxx

| Product  | 245956               |
|----------|----------------------|
| Colour   | White                |
| Branding | Spot Colour (Direct) |

PANTONE® Colours

| pantone® | pantone® | pantone® | pantone® |
|----------|----------|----------|----------|

Artwork Advisories

This template is not to scale and is to be used as a guide for print size & positioning only.

With direct print there could be movement of up to 2mm in any direction

It is the customer's responsibility to ensure that the proof is correct in all areas. Please be sure to double-check spelling, grammar, layout and design before approving artwork. Due to the variation in monitor colours and adjustments, PDF proofs may not provide an accurate colour representation **of the final product & printed work.** Once artwork is approved, your order will be processed based on the above unless any amendments are made. All orders are subject to our terms and conditions.

Please email all approvals/amends to your **order processor.** 

Visual purposes only. Please see page 2 for actual artwork size.