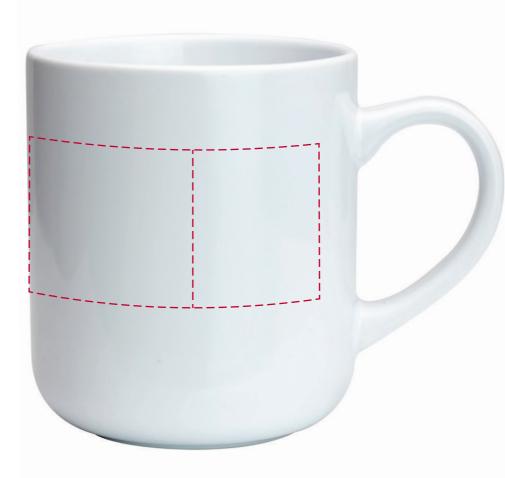

## YOUR VISUAL PROOF (2 of 2)

Order ReferencexxxxxDate createdxx/xx/xxCreated byxx

| Print area | 185 x 40 mm          |
|------------|----------------------|
| Logo size  | xx x xx mm           |
| Branding   | Spot Colour (Direct) |

Visual scale 100%.