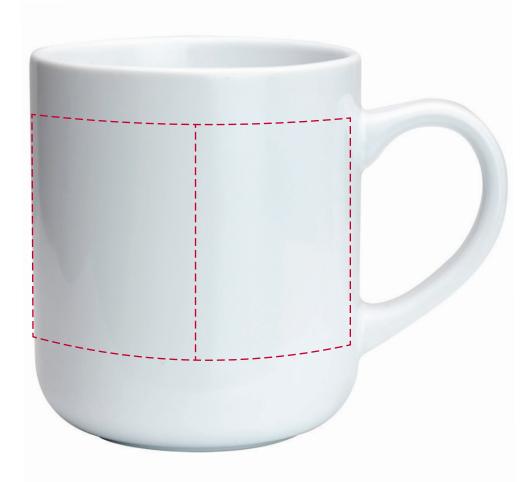

## YOUR VISUAL PROOF (2 of 2)

Order ReferencexxxxxDate createdxx/xx/xxCreated byxx

| Print area | 230 x 60 mm            |
|------------|------------------------|
| Logo size  | xx x xx mm             |
| Branding   | Spot Colour (Transfer) |

| I   | <br> | · |  |
|-----|------|---|--|
|     |      |   |  |
| i i |      |   |  |
|     |      |   |  |
|     |      |   |  |
|     |      |   |  |
| [   |      |   |  |
|     |      |   |  |
|     |      |   |  |
|     |      |   |  |
|     |      |   |  |
|     |      |   |  |

Visual scale 100%.