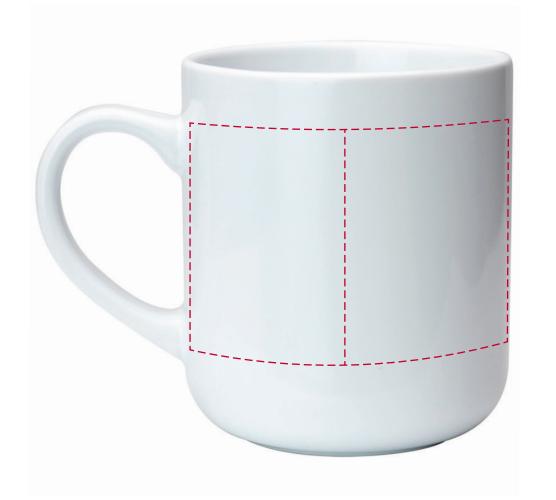

## YOUR VISUAL PROOF (1 of 2)

Visual purposes only. Please see page 2 for actual artwork size.

Order ReferencexxxxxDate createdxx/xx/xxCreated byxx

Product245956ColourWhiteBrandingSpot Colour (Transfer)

PANTONE® Colours

| pantone® | pantone® | pantone® | pantone® |
|----------|----------|----------|----------|
| XXXC     |          | XXXC     | XXXC     |

Artwork Advisories

This template is not to scale and is to be used as a guide for print size & positioning only.

When transfer printed an outline edge (keyline) may be visible.

This print method uses ceramic fired colour with pre mixed inks so colour representation may differ on the final product. A sample is recommended unless the ink is black or white.

It is the customer's responsibility to ensure that the proof is correct in all areas. Please be sure to double-check spelling, grammar, layout and design before approving artwork. Due to the variation in monitor colours and adjustments, PDF proofs may not provide an accurate colour representation **of the final product & printed work.** Once artwork is approved, your order will be processed based on the above unless any amendments are made. All orders are subject to our terms and conditions.