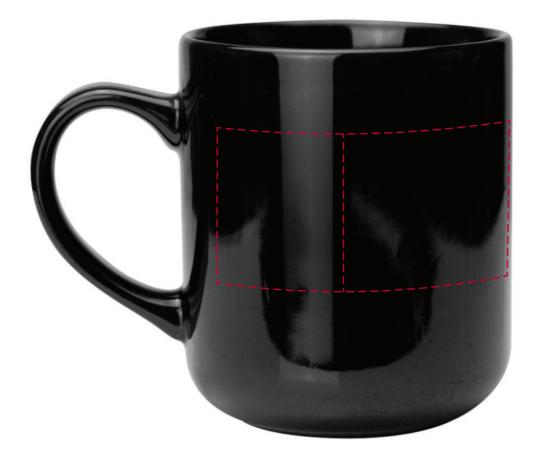

## YOUR VISUAL PROOF (1 of 2)

Order Reference xxxxxx

Date created xx/xx/xx

Created by xx

Product 245958

Colour Black

Branding Spot Colour (Direct)

## Artwork Advisories

This template is not to scale and is to be used as a guide for print size & positioning only.

With direct print there could be movement of up to 2mm in any direction

It is the customer's responsibility to ensure that the proof is correct in all areas. Please be sure to double-check spelling, grammar, layout and design before approving artwork. Due to the variation in monitor colours and adjustments, PDF proofs may not provide an accurate colour representation of the final product & printed work. Once artwork is approved, your order will be processed based on the above unless any amendments are made. All orders are subject to our terms and conditions.