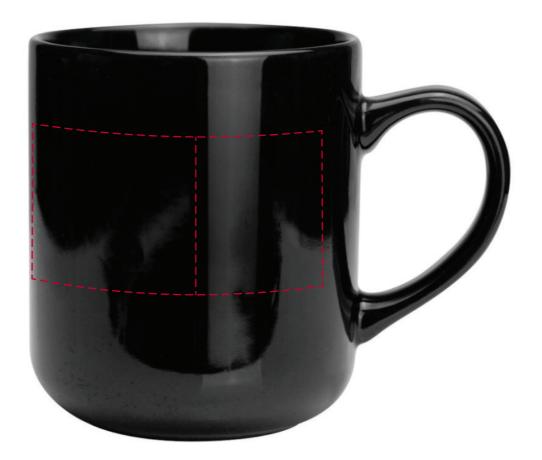

## YOUR VISUAL PROOF (2 of 2)

Visual scale 100%.

Order Reference

Date created x

Created by

xx/xx/xx

XXXXXX

Print area

185 x 40 mm

Logo size

xx x xx mm

Branding

Spot Colour (Direct)