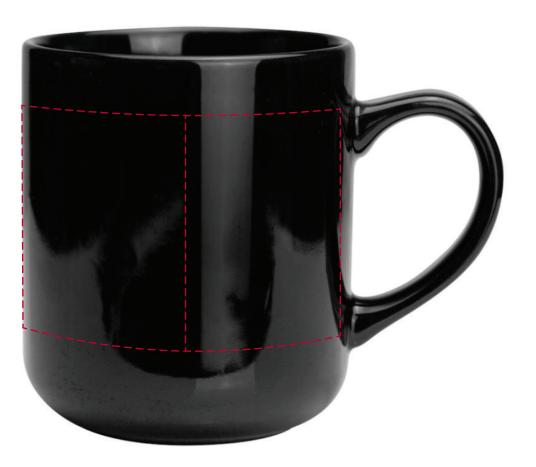

## YOUR VISUAL PROOF (2 of 2)

Order Reference
Date created
Created by

xxxxxx xx/xx/xx

Print area

230 x 60 mm

Logo size

xx x xx mm

Branding

Spot Colour (Transfer)

Visual scale 100%.