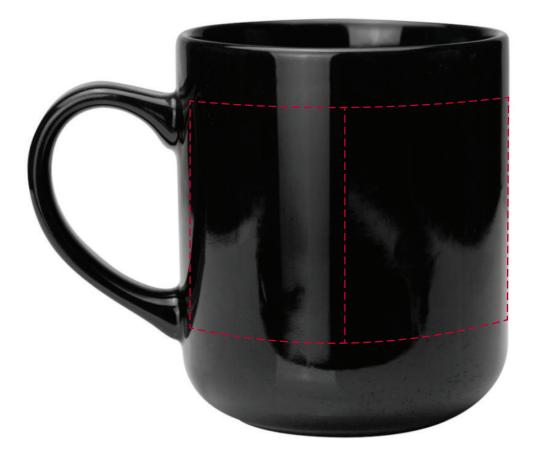

## YOUR VISUAL PROOF (1 of 2)

Visual purposes only. Please see page 2 for actual artwork size.

Order Reference xxxxxx

Date created xx/xx/xx

Created by xx

Product 245958

Colour Black

Branding Spot Colour (Transfer)

## Artwork Advisories

This template is not to scale and is to be used as a guide for print size & positioning only.

When transfer printed an outline edge (keyline) may be visible.

This print method uses ceramic fired colour with pre mixed inks so colour representation may differ on the final product. A sample is recommended unless the ink is black or white.