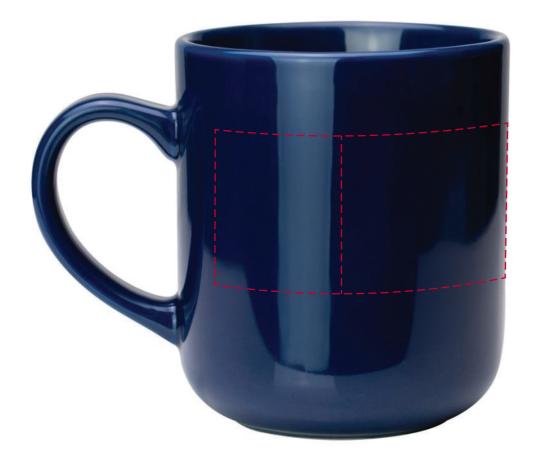

## YOUR VISUAL PROOF (1 of 2)

Visual purposes only. Please see page 2 for actual artwork size.

Order Reference xxxxxx

Date created xx/xx/xx

Created by xx

Product 245960

Colour Midnight Blue

Branding Spot Colour (Direct)

## Artwork Advisories

This template is not to scale and is to be used as a guide for print size & positioning only.

With direct print there could be movement of up to 2mm in any direction

It is the customer's responsibility to ensure that the proof is correct in all areas. Please be sure to double-check spelling, grammar, layout and design before approving artwork. Due to the variation in monitor colours and adjustments, PDF proofs may not provide an accurate colour representation of the final product & printed work. Once artwork is approved, your order will be processed based on the above unless any amendments are made. All orders are subject to our terms and conditions.