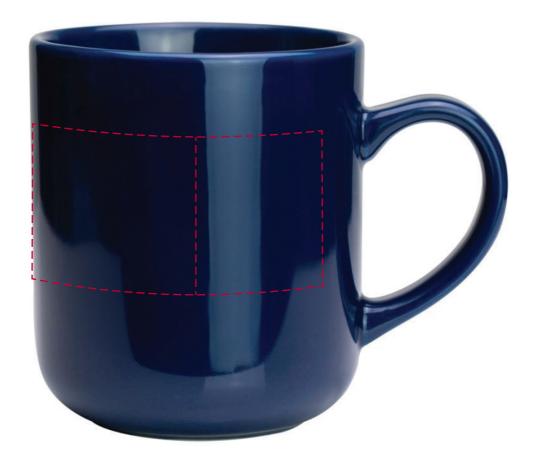

## YOUR VISUAL PROOF (2 of 2)

Visual scale 100%.

Order Reference

Date created x

Created by

xx/xx/xx

XXXXXX

Print area

185 x 40 mm

Logo size

xx x xx mm

Branding

Spot Colour (Direct)