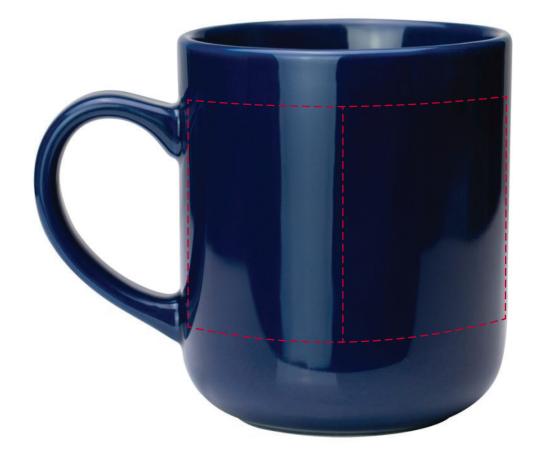

## YOUR VISUAL PROOF (1 of 2)

Visual purposes only. Please see page 2 for actual artwork size.

Order Reference xxxxxx

Date created xx/xx/xx

Created by xx

Product 245960

Colour Midnight Blue

Branding Spot Colour (Transfer)

## Artwork Advisories

This template is not to scale and is to be used as a guide for print size & positioning only.

When transfer printed an outline edge (keyline) may be visible.

This print method uses ceramic fired colour with pre mixed inks so colour representation may differ on the final product. A sample is recommended unless the ink is black or white.