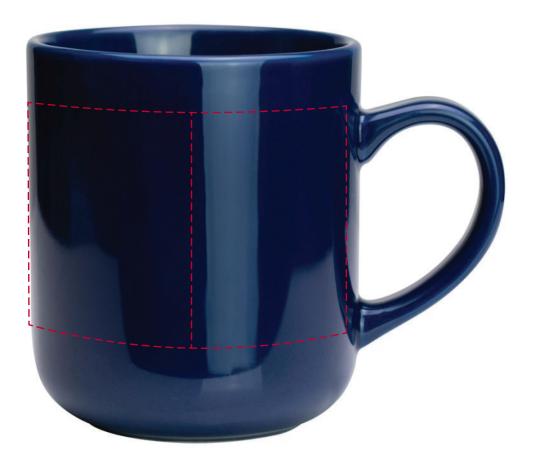

## YOUR VISUAL PROOF (2 of 2)

Order Reference
Date created
Created by

xxxxxx xx/xx/xx

Print area

230 x 60 mm

Logo size

xx x xx mm

Branding

Spot Colour (Transfer)

Visual scale 100%.