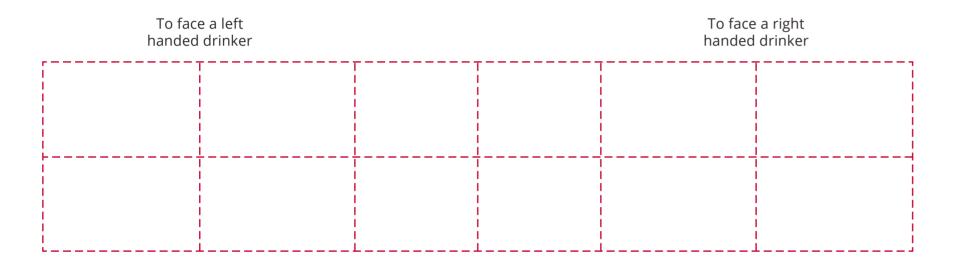

## YOUR VISUAL PROOF (2 of 2)

Visual scale 100%.

Order Reference
Date created
Created by

xxxxxx xx/xx/xx

Print area

230 x 50 mm

Logo size

xx x xxmm