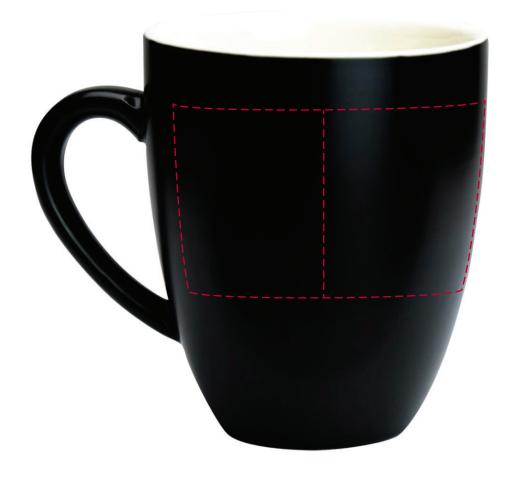

## YOUR VISUAL PROOF (1 of 2)

For Visual Purposes Only. Please see page 2 for actual artwork size.

Order Reference xxxxxx

Date created xx/xx/xx

Created by xx

Product 245963

Colour Black

Branding Spot Colour Transfer

## Artwork Advisories

This template is not to scale and is to be used as a guide for print size & positioning only.

When transfer printed an outline edge (keyline) may be visible.

This print method uses ceramic fired colour with pre mixed inks so colour representation may differ on the final product. A sample is recommended unless the ink is black or white.