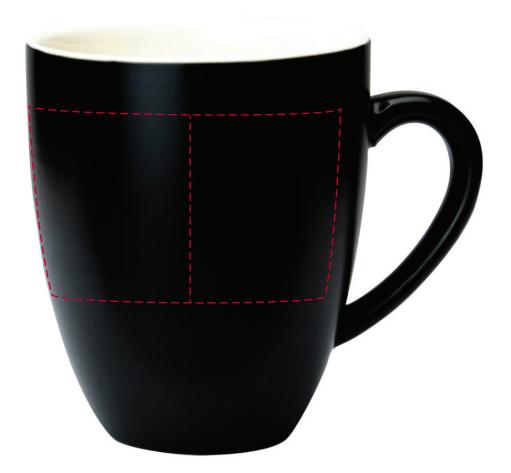

## YOUR VISUAL PROOF (2 of 2)

Visual scale 100%.

Order Reference
Date created
Created by

xxxxxx xx/xx/xx

Print area

230 x 50 mm

Logo size

xx x xxmm