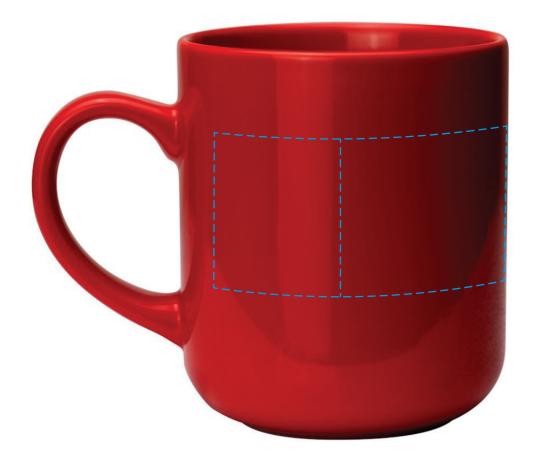

## YOUR VISUAL PROOF (1 of 2)

Visual purposes only. Please see page 2 for actual artwork size.

Order Reference xxxxxx

Date created xx/xx/xx

Created by xx

Product 245966

Colour Red

Branding Spot Colour (Direct)

## Artwork Advisories

This template is not to scale and is to be used as a guide for print size & positioning only.

With direct print there could be movement of up to 2mm in any direction

It is the customer's responsibility to ensure that the proof is correct in all areas. Please be sure to double-check spelling, grammar, layout and design before approving artwork. Due to the variation in monitor colours and adjustments, PDF proofs may not provide an accurate colour representation of the final product & printed work. Once artwork is approved, your order will be processed based on the above unless any amendments are made. All orders are subject to our terms and conditions.