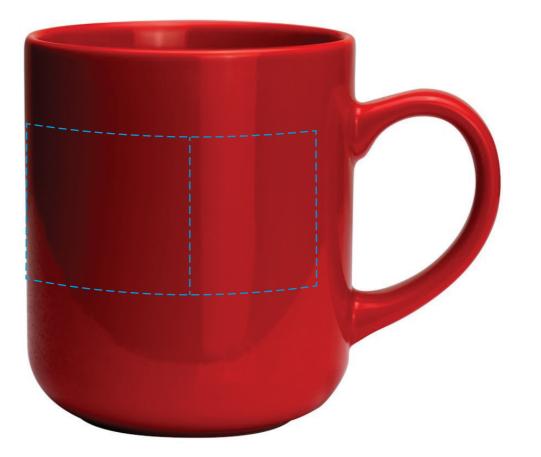

## YOUR VISUAL PROOF (2 of 2)

Visual scale 100%.

Order Reference
Date created

xxxxxx xx/xx/xx

Created by

XX

Print area 185 x 40 mm Logo size xx x xx mm

Branding Spot Colour (Direct)