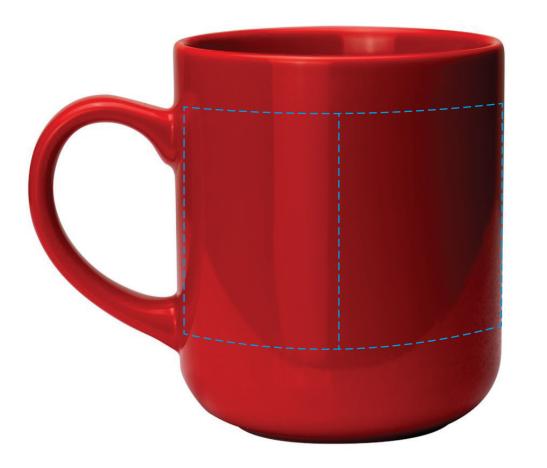

## YOUR VISUAL PROOF (1 of 2)

Order ReferencexxxxxDate createdxx/xx/xxCreated byxx

| Product  | 245966                 |
|----------|------------------------|
| Colour   | Red                    |
| Branding | Spot Colour (Transfer) |

## YOUR VISUAL PROOF (2 of 2)

Order ReferencexxxxxDate createdxx/xx/xxCreated byxx

| Print area | 230 x 60 mm            |
|------------|------------------------|
| Logo size  | xx x xx mm             |
| Branding   | Spot Colour (Transfer) |