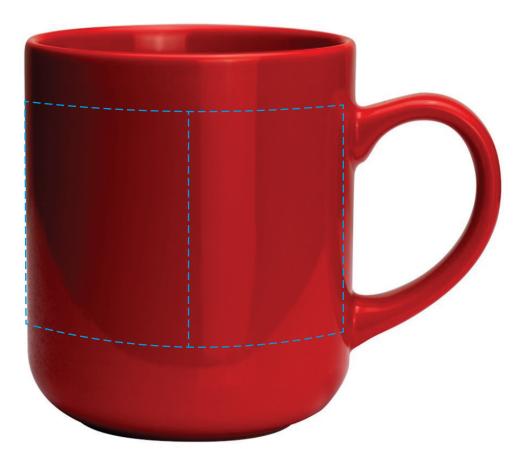

## YOUR VISUAL PROOF (1 of 2)

Order ReferencexxxxxDate createdxx/xx/xxCreated byxx

| Product  | 245966                 |
|----------|------------------------|
| Colour   | Red                    |
| Branding | Spot Colour (Transfer) |

## YOUR VISUAL PROOF (2 of 2)

Order ReferencexxxxxDate createdxx/xx/xxCreated byxx

| Print area | 230 x 60 mm            |
|------------|------------------------|
| Logo size  | xx x xx mm             |
| Branding   | Spot Colour (Transfer) |