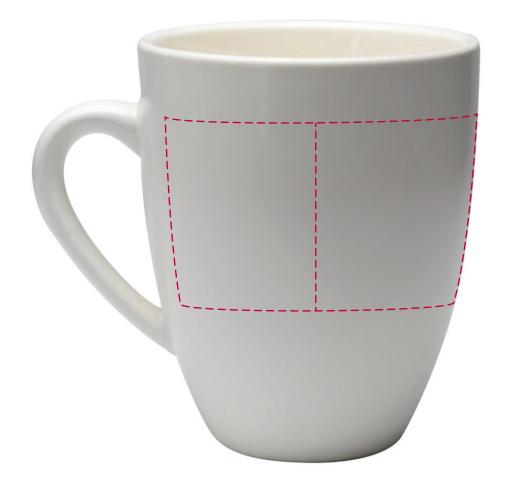

## YOUR VISUAL PROOF (1 of 2)

For Visual Purposes Only. Please see page 2 for actual artwork size.

| rder Reference | xxxxxx   |
|----------------|----------|
| ate created    | xx/xx/xx |
| reated by      | XX       |

| roduct |  |
|--------|--|
|--------|--|

Colour

Ρ

Branding

246003 White Spot Colour Transfer

PANTONE® Colours

Artwork Advisories

This template is not to scale and is to be used as a guide for print size & positioning only.