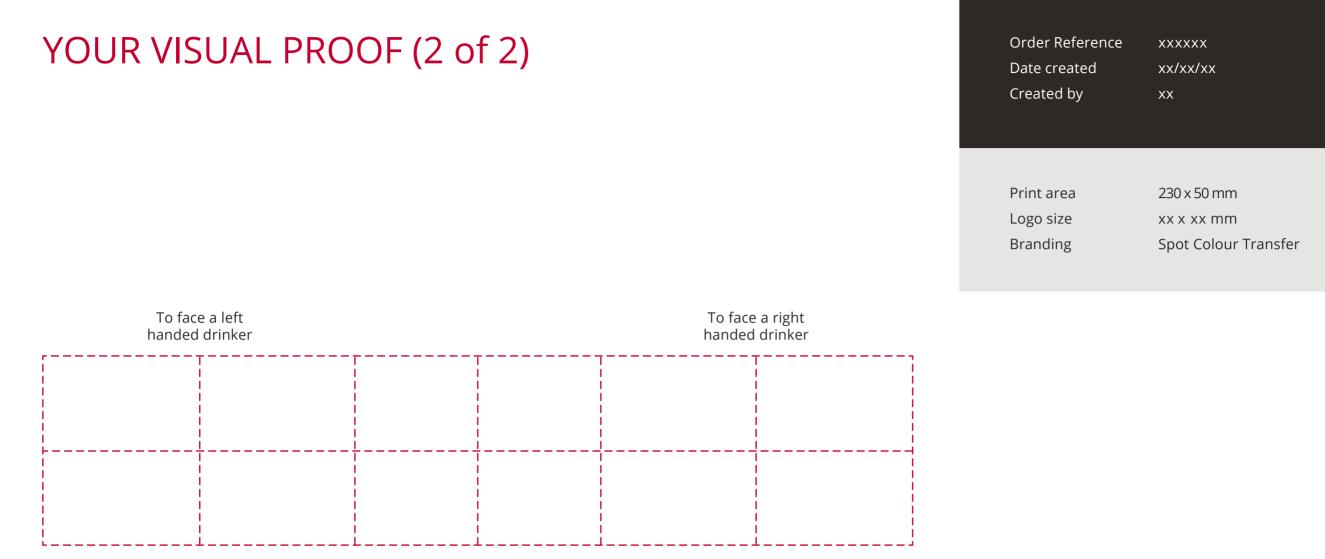

## YOUR VISUAL PROOF (1 of 2)

For Visual Purposes Only. Please see page 2 for actual artwork size.

| rder Reference | xxxxxx   |
|----------------|----------|
| ate created    | xx/xx/xx |
| reated by      | XX       |

| roduct |  |
|--------|--|
|--------|--|

Colour

Ρ

Branding

246003 White Spot Colour Transfer

PANTONE® Colours

Artwork Advisories

This template is not to scale and is to be used as a guide for print size & positioning only.