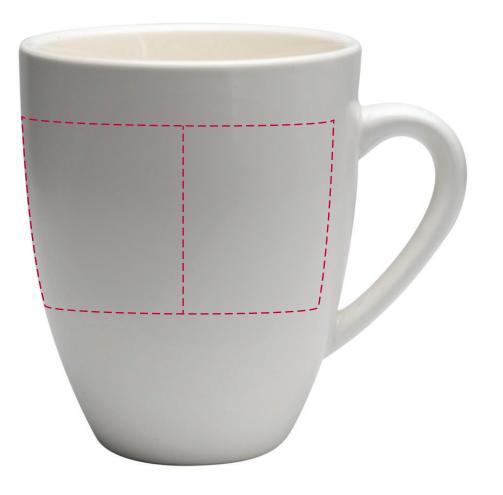

## YOUR VISUAL PROOF (1 of 2)

For Visual Purposes Only. Please see page 2 for actual artwork size.

| rder Reference | xxxxxx   |
|----------------|----------|
| ate created    | xx/xx/xx |
| reated by      | XX       |

| roduct |  |
|--------|--|
|--------|--|

Colour

Ρ

Branding

246003 White Spot Colour Transfer

PANTONE® Colours

Artwork Advisories

This template is not to scale and is to be used as a guide for print size & positioning only.